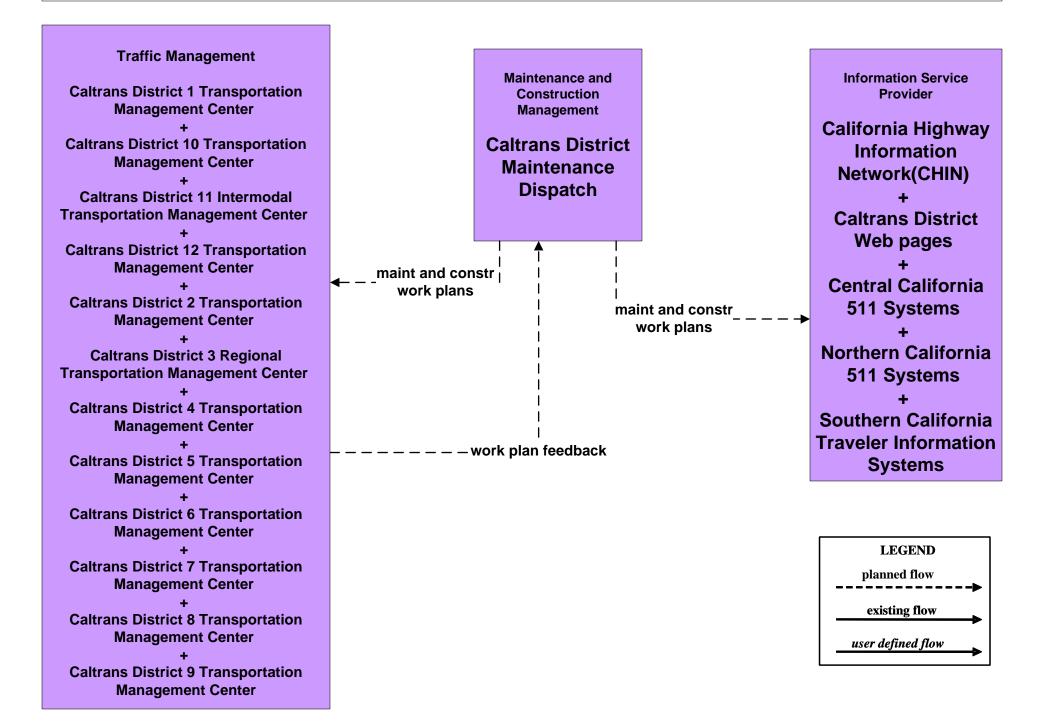

## MC08 - Workzone Management Caltrans Maintenance Dispatch Information Dissemination (1)