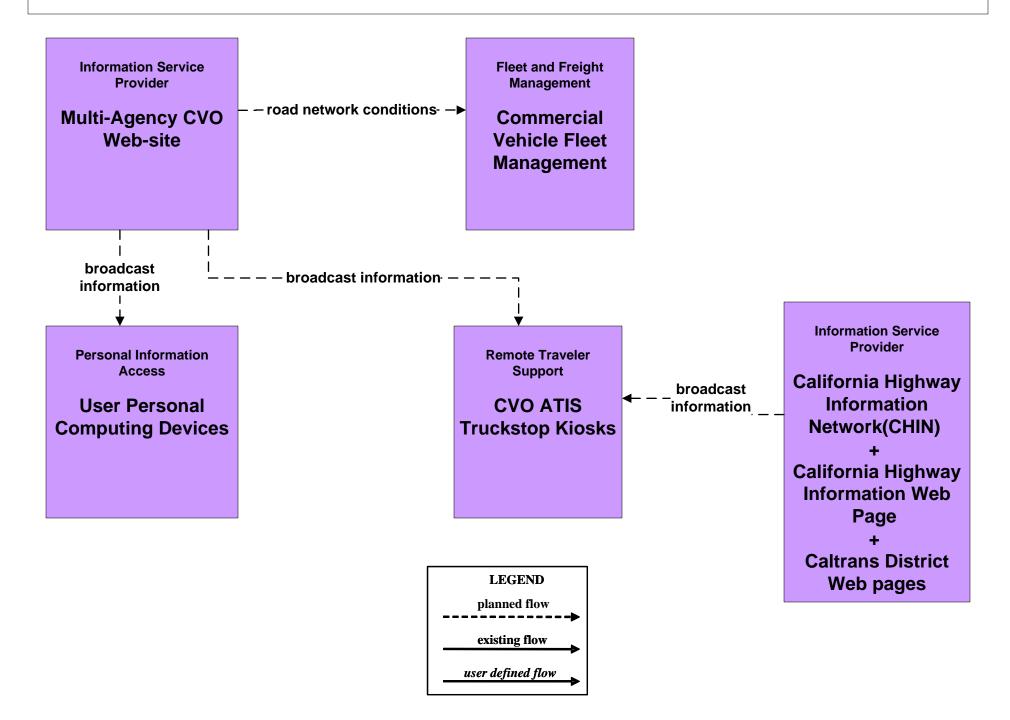

### ATIS1 - Broadcast Traveler Information CVO Web-site/ CVO ATIS Truckstop Kiosks