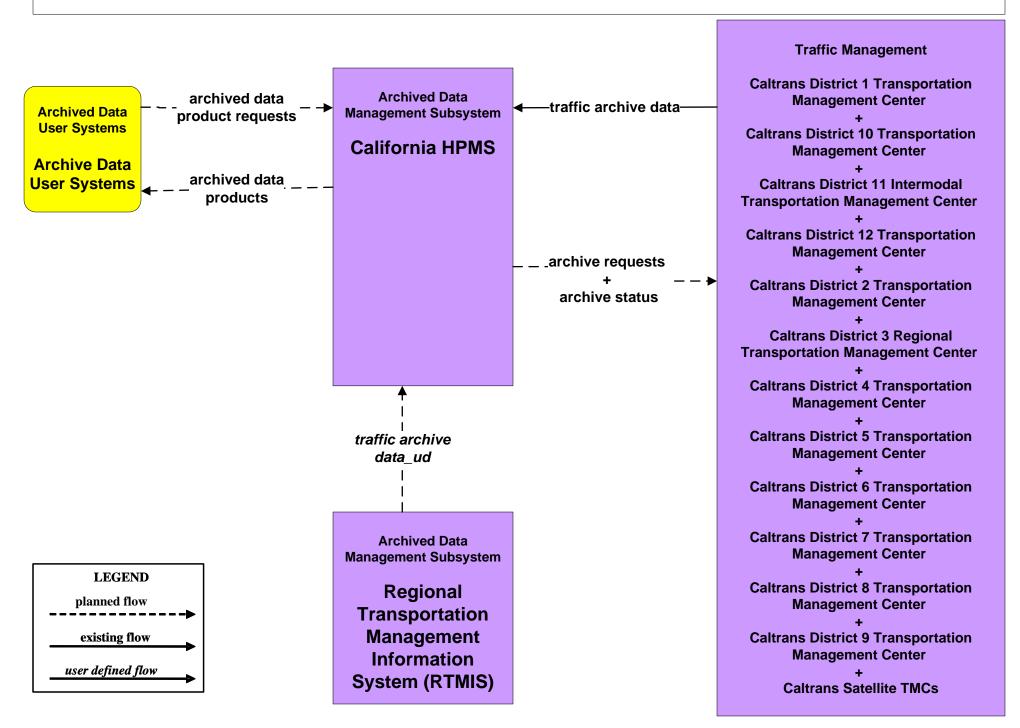

# AD1 - ITS Data Mart TASAS



#### AD1 - ITS Data Mart HPMS



## ATIS1 - Broadcast Traveler Information CHIN/ California Highway Information Web Page





### ATIS1 - Broadcast Traveler Information CVO Web-site/ CVO ATIS Truckstop Kiosks



#### ATMS08 - Incident Management Caltrans Maintenance (MCM to Other MCM)





## MC04 - Weather Information Processing and Distribution Caltrans





## MC06 - Winter Maintenance Caltrans



## MC08 - Workzone Management Caltrans Maintenance Dispatch Information Dissemination (1)





## MC08 - Workzone Management California Highway Information Network (CHIN)









MC10 - Maintenance and Construction Activity Coordination Activity Coordination - Caltrans (2 of 4)