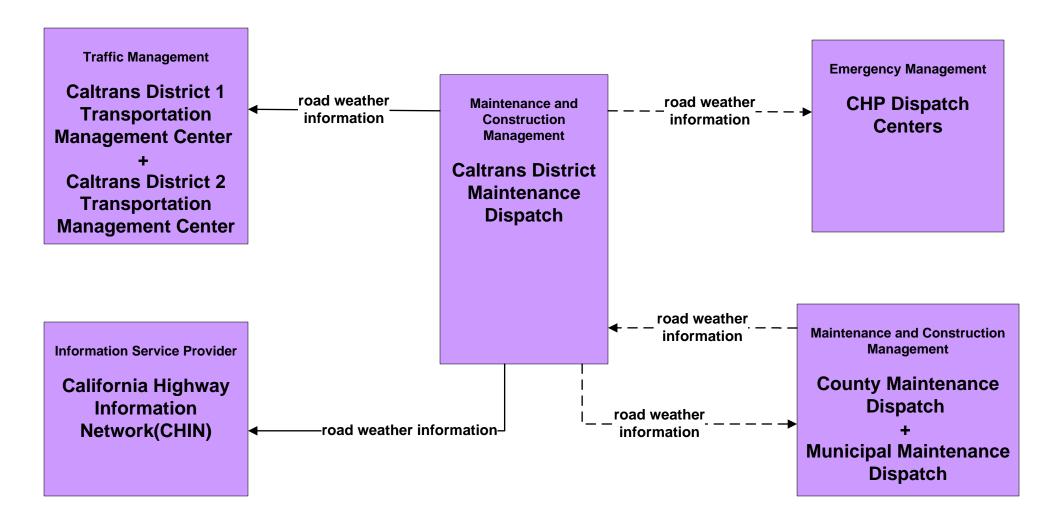

# AD1 - ITS Data Mart TASAS



#### AD1 - ITS Data Mart HPMS



## ATIS1 - Broadcast Traveler Information CHIN/ California Highway Information Web Page





### ATIS1 - Broadcast Traveler Information CVO Web-site/ CVO ATIS Truckstop Kiosks



#### ATMS08 - Incident Management Caltrans Maintenance (MCM to Other MCM)





## MC04 - Weather Information Processing and Distribution Caltrans





## MC06 - Winter Maintenance Caltrans



## MC08 - Workzone Management Caltrans Maintenance Dispatch Information Dissemination (1)





## MC08 - Workzone Management California Highway Information Network (CHIN)









MC10 - Maintenance and Construction Activity Coordination Activity Coordination - Caltrans (2 of 4)