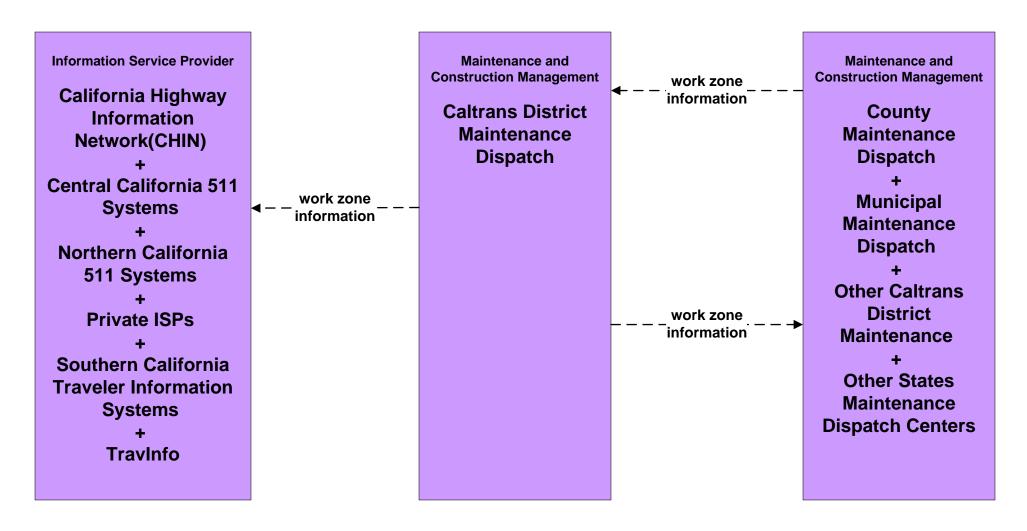

## MC08 - Workzone Management Caltrans Maintenance Dispatch Information Dissemination (1)

## MC08 - Workzone Management California Highway Information Network (CHIN)

MC10 - Maintenance and Construction Activity Coordination Activity Coordination - Caltrans (2 of 4)