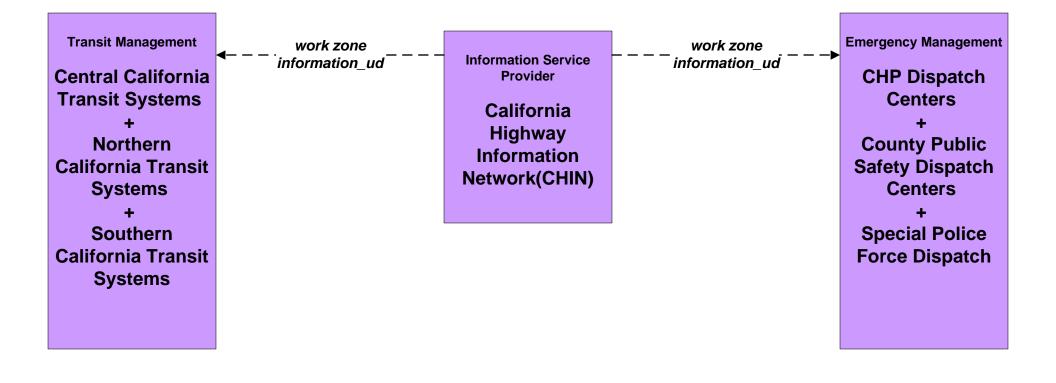

## MC08 - Workzone Management Caltrans Maintenance Dispatch Information Dissemination (1)