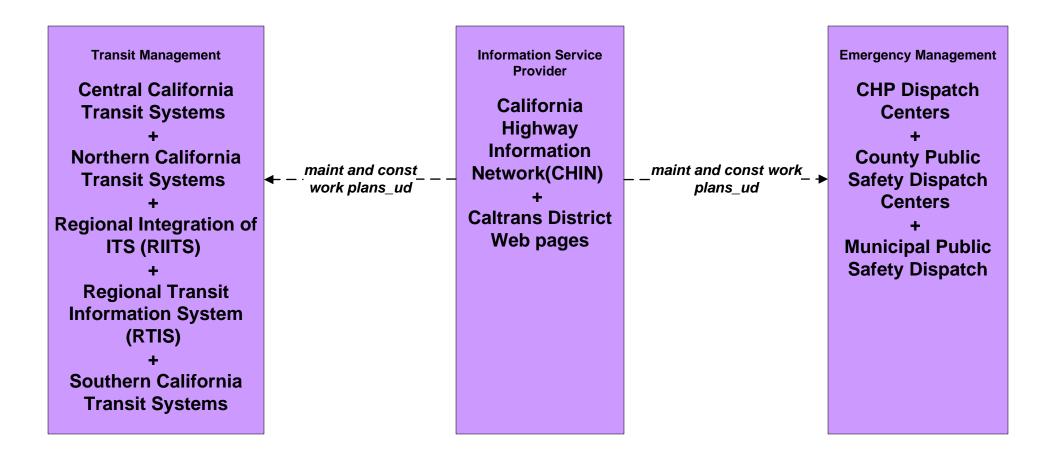

## MC08 - Workzone Management California Highway Information Network (CHIN)

MC10 - Maintenance and Construction Activity Coordination Activity Coordination - Caltrans (2 of 4)