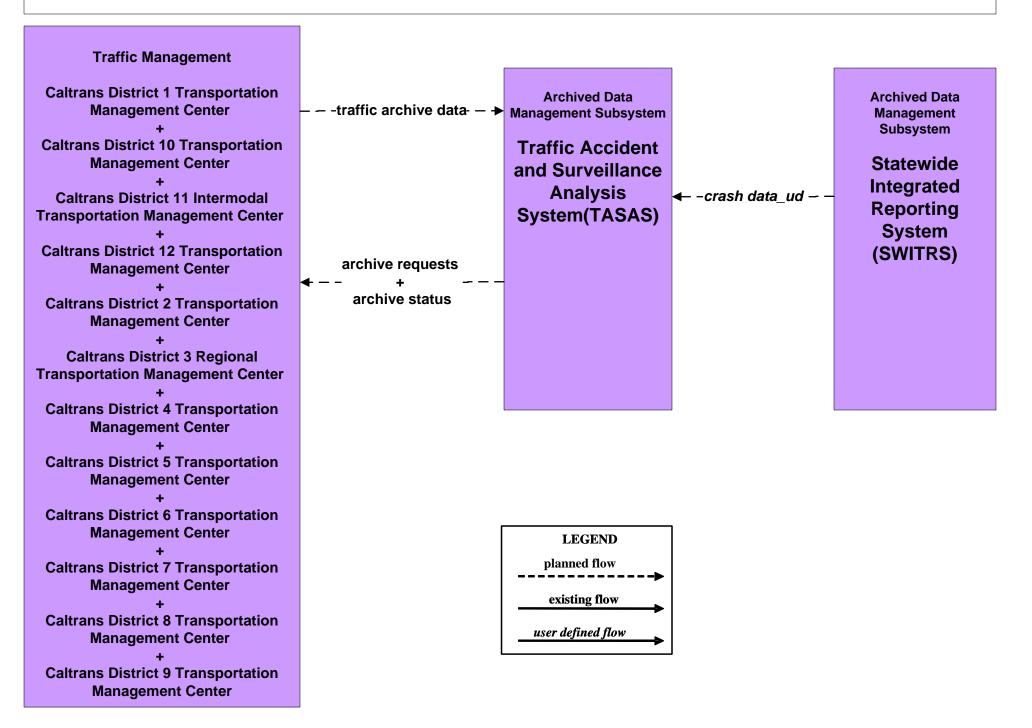

# AD1 - ITS Data Mart TASAS



#### AD1 - ITS Data Mart HPMS



## ATIS1 - Broadcast Traveler Information CHIN/ California Highway Information Web Page





### ATIS1 - Broadcast Traveler Information CVO Web-site/ CVO ATIS Truckstop Kiosks



#### ATMS08 - Incident Management Caltrans Maintenance (MCM to Other MCM)





## MC04 - Weather Information Processing and Distribution Caltrans





## MC06 - Winter Maintenance Caltrans



## MC08 - Workzone Management Caltrans Maintenance Dispatch Information Dissemination (1)





## MC08 - Workzone Management California Highway Information Network (CHIN)









MC10 - Maintenance and Construction Activity Coordination Activity Coordination - Caltrans (2 of 4)