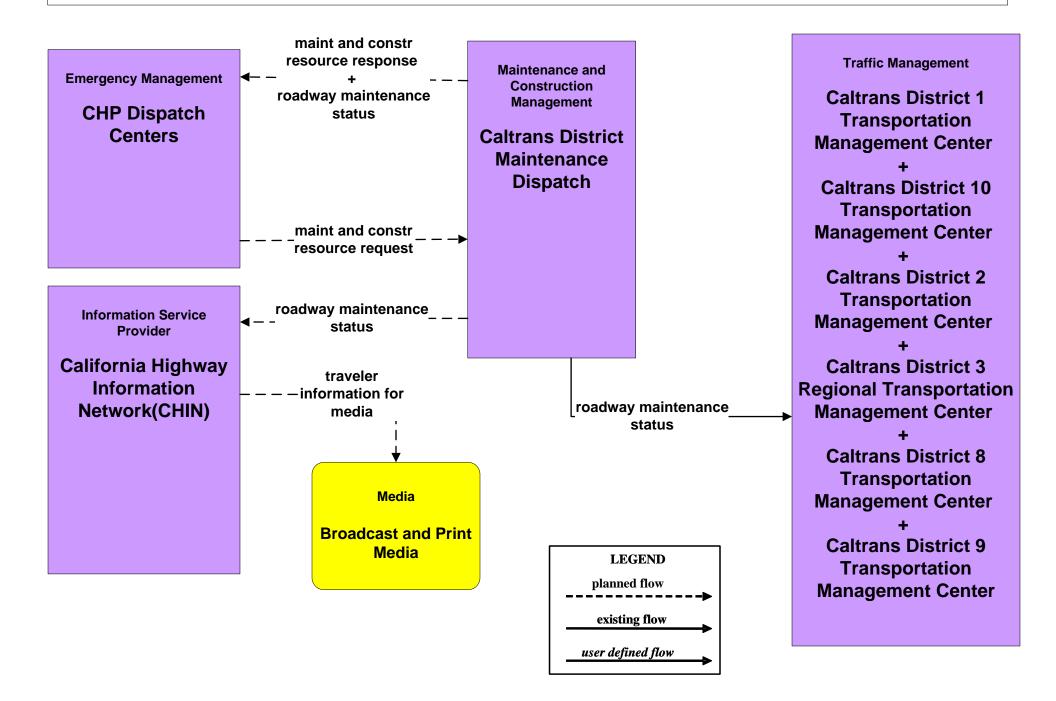

# AD1 - ITS Data Mart TASAS



#### AD1 - ITS Data Mart HPMS



## ATIS1 - Broadcast Traveler Information CHIN/ California Highway Information Web Page





### ATIS1 - Broadcast Traveler Information CVO Web-site/ CVO ATIS Truckstop Kiosks



#### ATMS08 - Incident Management Caltrans Maintenance (MCM to Other MCM)





## MC04 - Weather Information Processing and Distribution Caltrans





## MC06 - Winter Maintenance Caltrans



## MC08 - Workzone Management Caltrans Maintenance Dispatch Information Dissemination (1)





## MC08 - Workzone Management California Highway Information Network (CHIN)









MC10 - Maintenance and Construction Activity Coordination Activity Coordination - Caltrans (2 of 4)