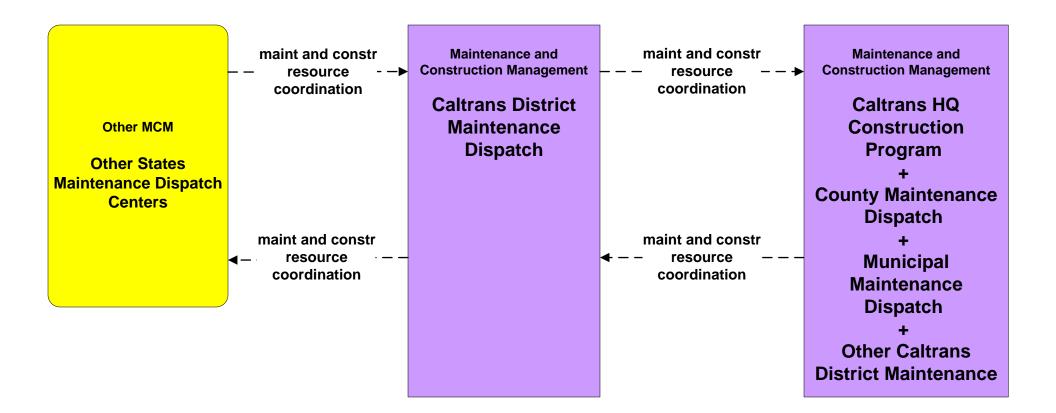

# AD1 - ITS Data Mart TASAS



#### AD1 - ITS Data Mart HPMS



## ATIS1 - Broadcast Traveler Information CHIN/ California Highway Information Web Page





### ATIS1 - Broadcast Traveler Information CVO Web-site/ CVO ATIS Truckstop Kiosks



#### ATMS08 - Incident Management Caltrans Maintenance (MCM to Other MCM)





## MC04 - Weather Information Processing and Distribution Caltrans





## MC06 - Winter Maintenance Caltrans



## MC08 - Workzone Management Caltrans Maintenance Dispatch Information Dissemination (1)





## MC08 - Workzone Management California Highway Information Network (CHIN)









MC10 - Maintenance and Construction Activity Coordination Activity Coordination - Caltrans (2 of 4)