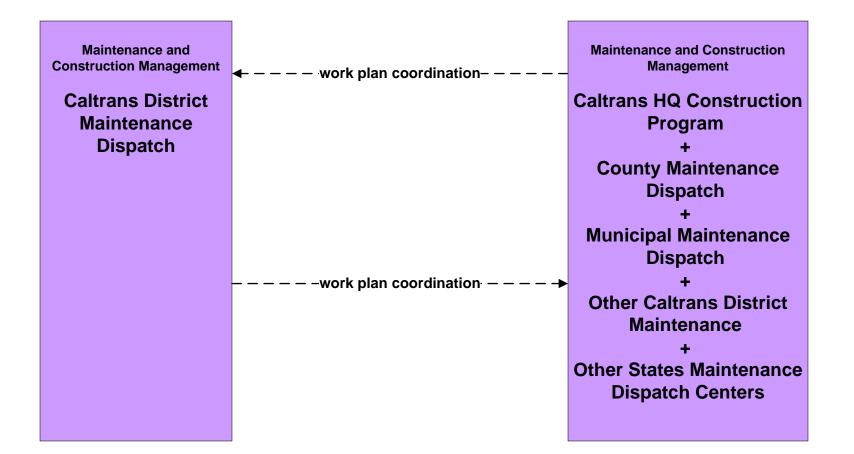

## MC08 - Workzone Management California Highway Information Network (CHIN)

MC10 - Maintenance and Construction Activity Coordination Activity Coordination - Caltrans (2 of 4)