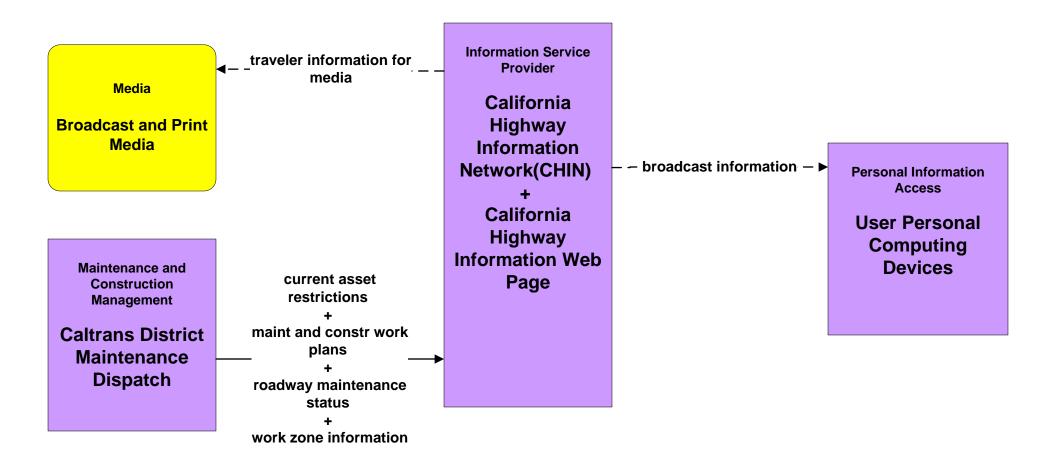

## ATIS1 - Broadcast Traveler Information CHIN/ California Highway Information Web Page