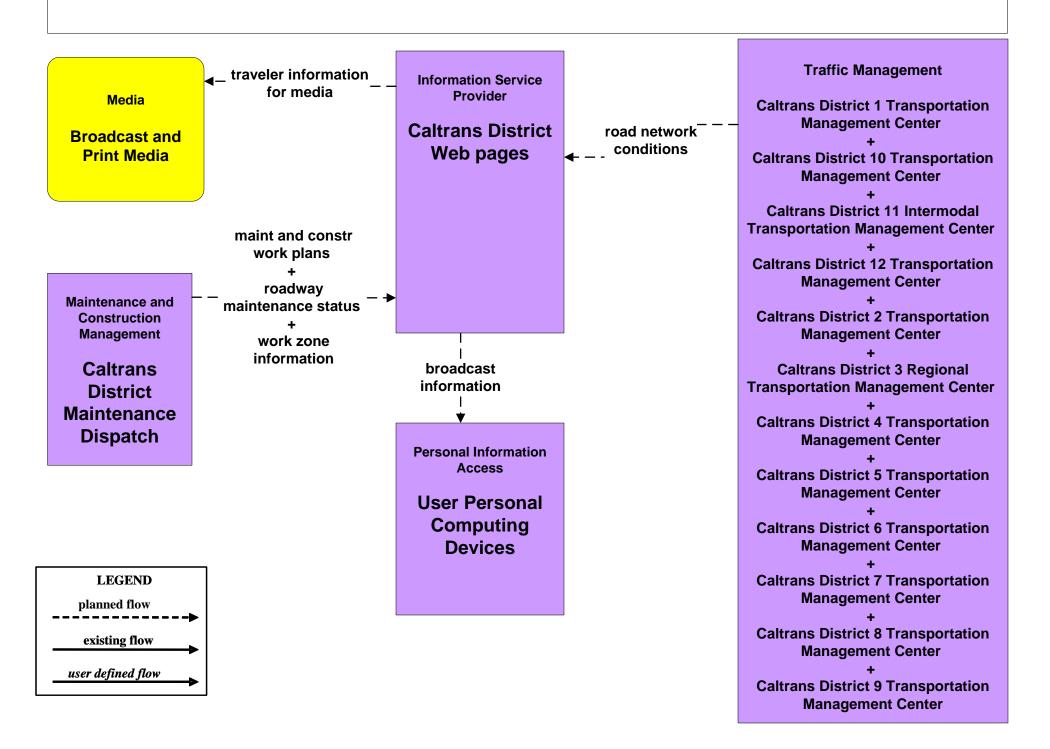

# AD1 - ITS Data Mart TASAS



### AD1 - ITS Data Mart HPMS





# **ATIS1 - Broadcast Traveler Information**





# ATMS01 - Network Surveillance Caltrans Traffic Operations Center



#### ATMS04 - Freeway Control Caltrans Districts



## ATMS06 - Traffic Information Dissemination Central California TMCs





# ATMS07 - Regional Traffic Control Caltrans District 10 TMC



#### ATMS07 - Regional Traffic Management Caltrans District 3 TMC



### ATMS07 - Regional Traffic Management Caltrans District 4 TMC



# ATMS07 - Regional Traffic Control Caltrans District 5 TMC



#### ATMS07 - Regional Traffic Control Caltrans District 6 TMC



#### ATMS07 - Regional Traffic Control Caltrans District 9 TMC



# ATMS08 - Incident Management CHP Dispatch to Caltrans TMCs (Planned Connections- TM to EM)



# ATMS08 - Incident Management Caltrans TMCs (TM to MCM)



user defined flow

# ATMS08 - Incident Manageme