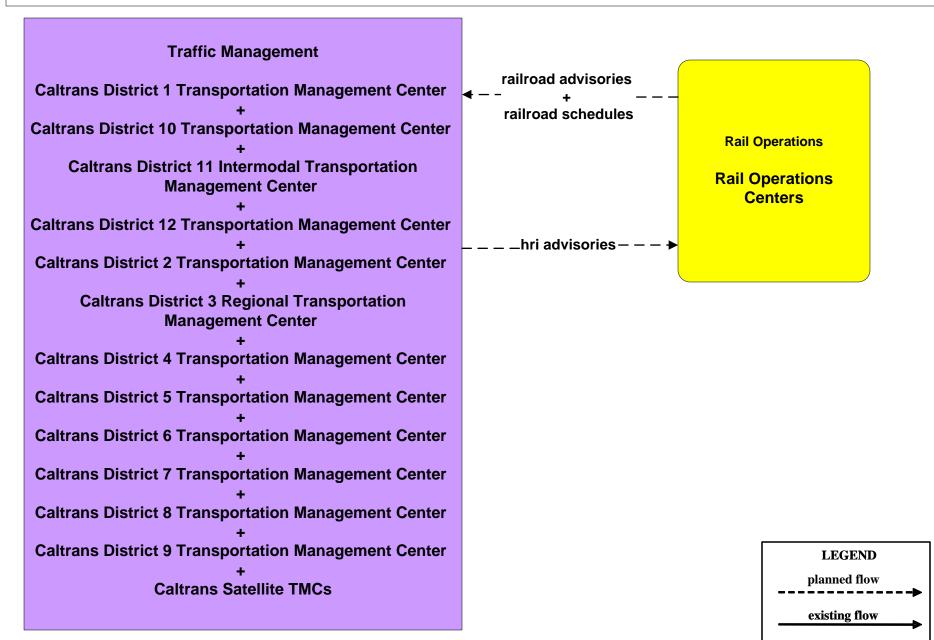

2 Transportation Management Center<br>+<br>Caltrans District 3 Regional Transportation<br>Management Center<br>+<br>Caltrans District 4 Transportation Management Center<br>+<br>Caltrans District 5 Transportation Management Center |
| LEGEND<br>planned flow<br>existing flow<br>user defined flow                                                    | traffic images                                                                   | +<br>Caltrans District 6 Transportation Management Center<br>+<br>Caltrans District 7 Transportation Management Center<br>+<br>Caltrans District 8 Transportation Management Center<br>+<br>Caltrans District 9 Transportation Management Center                                                                         |

#### **ATMS15 - Railroad Operations Coordination**





# ATMS21 - Roadway Closure Management Caltrans



# EM06 - Wide-Area Alert CHP Dispatch Centers



### EM07 - Early Warning System California Office of Emergency Services Operations Centers



# EM07 - Early Warning System County and Local Emergency Operation Centers



### EM08 - Disaster Response and Recovery California Office of Emergency Services Operations Centers



### EM08 - Disaster Response and Recovery County and Local Emergency Operation Centers



# EM09 - Evacuation Evacuations - California Statewide EOC



# EM09 - Evacuation Evacuations - County and Local EOCs (1 of 2)



#### MC03 - Road Weather Data Collection Caltrans



### MC04 - Weather Information Processing and Distribution National Weather Service



#### MC04 - Weather Information Processing and Distribution C