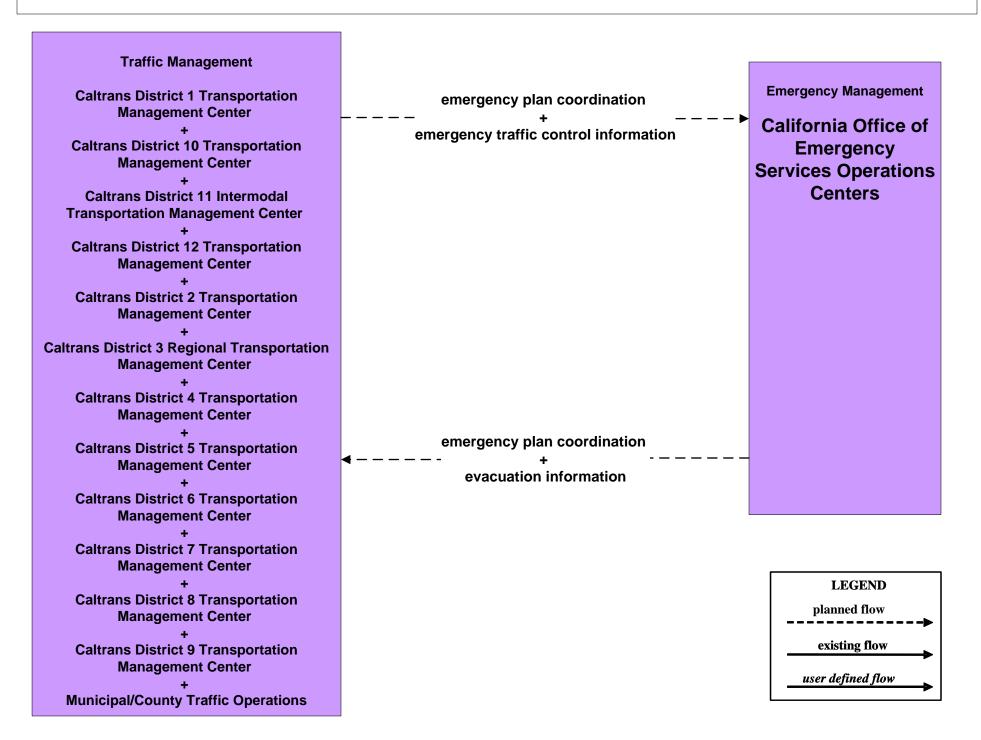

ion Management Center<br>+<br>Caltrans District 8 Transportation Management Center<br>+<br>Caltrans District 9 Transportation Management Center                                                                         |

#### **ATMS15 - Railroad Operations Coordination**





# ATMS21 - Roadway Closure Management Caltrans



# EM06 - Wide-Area Alert CHP Dispatch Centers



### EM07 - Early Warning System California Office of Emergency Services Operations Centers



# EM07 - Early Warning System County and Local Emergency Operation Centers



### EM08 - Disaster Response and Recovery California Office of Emergency Services Operations Centers



### EM08 - Disaster Response and Recovery County and Local Emergency Operation Centers



# EM09 - Evacuation Evacuations - California Statewide EOC



# EM09 - Evacuation Evacuations - County and Local EOCs (1 of 2)



#### MC03 - Road Weather Data Collection Caltrans



### MC04 - Weather Information Processing and Distribution National Weather Service



#### MC04 - Weather Information Processing and Distribution Caltrans



# MC06 - Winter Maintenance Caltrans



#### MC06 - Winter Maintenance Caltrans





### MC07 - Roadway Maintenance and Construction Caltrans Maintenance Dispatch



#### MC08 - Workzone Management Caltrans Maintenance Dispatch Information Dissemination (2)



MC10 - Maintenance and Construction Activity Coordination Activity Coordination - Caltrans (2 of 4)