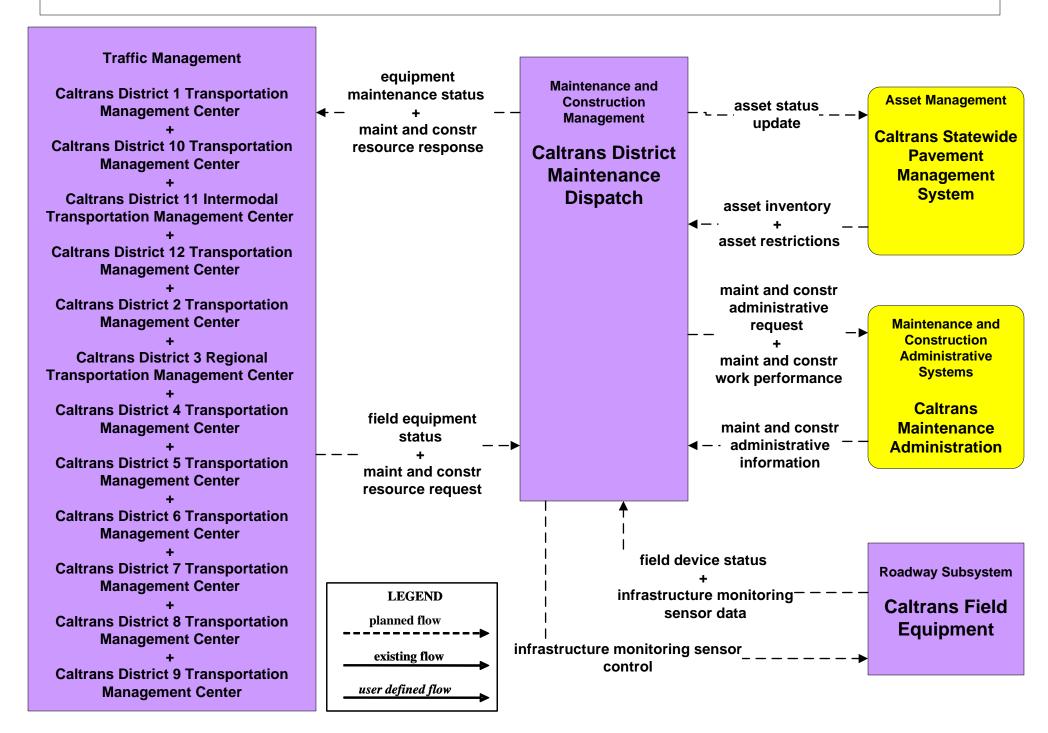

Operations Centers



# EM07 - Early Warning System County and Local Emergency Operation Centers



### EM08 - Disaster Response and Recovery California Office of Emergency Services Operations Centers



### EM08 - Disaster Response and Recovery County and Local Emergency Operation Centers



# EM09 - Evacuation Evacuations - California Statewide EOC



# EM09 - Evacuation Evacuations - County and Local EOCs (1 of 2)



#### MC03 - Road Weather Data Collection Caltrans



### MC04 - Weather Information Processing and Distribution National Weather Service



#### MC04 - Weather Information Processing and Distribution Caltrans



# MC06 - Winter Maintenance Caltrans



#### MC06 - Winter Maintenance Caltrans





### MC07 - Roadway Maintenance and Construction Caltrans Maintenance Dispatch



#### MC08 - Workzone Management Caltrans Maintenance Dispatch Information Dissemination (2)



MC10 - Maintenance and Construction Activity Coordination Activity Coordination - Caltrans (2 of 4)