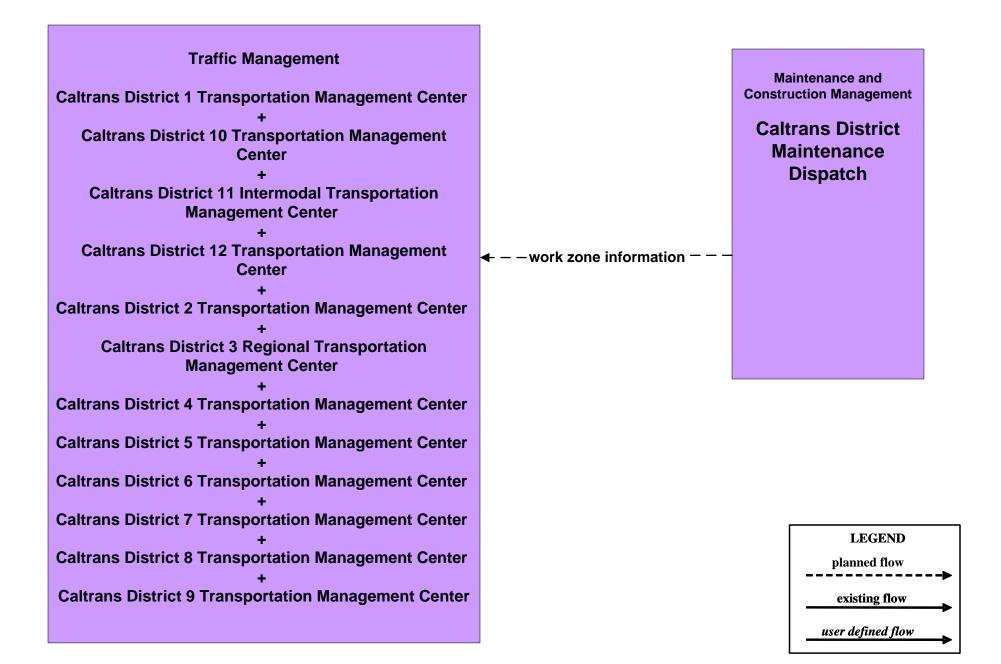

#### MC08 - Workzone Management Caltrans Maintenance Dispatch Information Dissemination (2)

MC10 - Maintenance and Construction Activity Coordination Activity Coordination - Caltrans (2 of 4)