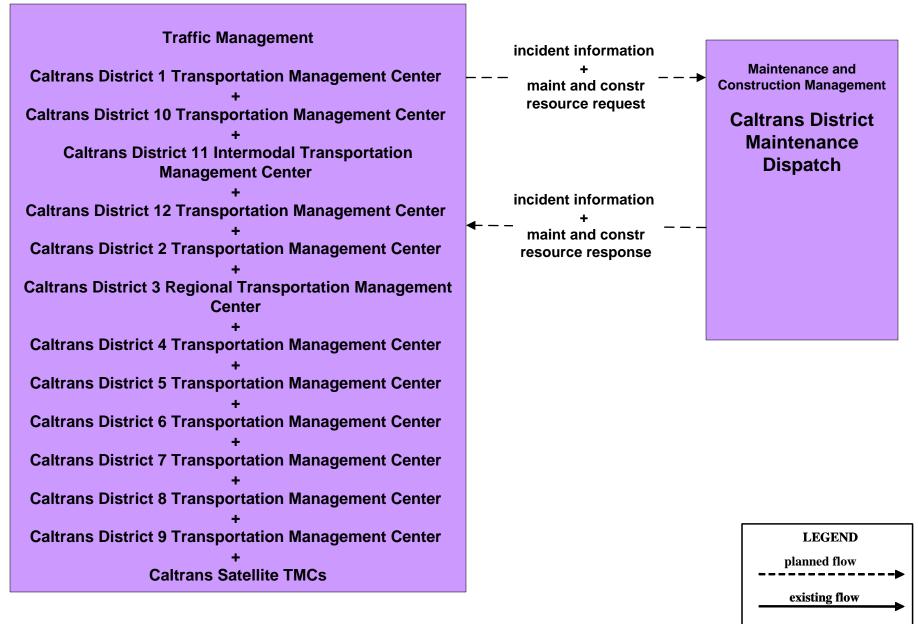

# **ATIS1 - Broadcast Traveler Information**





# ATMS01 - Network Surveillance Caltrans Traffic Operations Center



#### ATMS04 - Freeway Control Caltrans Districts



## ATMS06 - Traffic Information Dissemination Central California TMCs





# ATMS07 - Regional Traffic Control Caltrans District 10 TMC



#### ATMS07 - Regional Traffic Management Caltrans District 3 TMC



### ATMS07 - Regional Traffic Management Caltrans District 4 TMC



# ATMS07 - Regional Traffic Control Caltrans District 5 TMC



#### ATMS07 - Regional Traffic Control Caltrans District 6 TMC



#### ATMS07 - Regional Traffic Control Caltrans District 9 TMC



# ATMS08 - Incident Management CHP Dispatch to Caltrans TMCs (Planned Connections- TM to EM)



# ATMS08 - Incident Management Caltrans TMCs (TM to MCM)



user defined flow

# ATMS08 - Incident Management Caltrans TMCs (TM to EM)

| Emergency Management<br>County Public<br>Safety Dispatch<br>Centers<br>+<br>Municipal Public<br>Safety Dispatch | incident information<br>+<br>incident response status ►<br>+<br>resource request | Traffic Management<br>Caltrans District 1 Transportation Management Center<br>+<br>Caltrans District 10 Transportation Management<br>Center<br>+<br>Caltrans District 11 Intermodal Transportation<br>Management Center<br>+<br>Caltrans District 12 Transportation Management                                           |
|-----------------------------------------------------------------------------------------------------------------|----------------------------------------------------------------------------------|----------