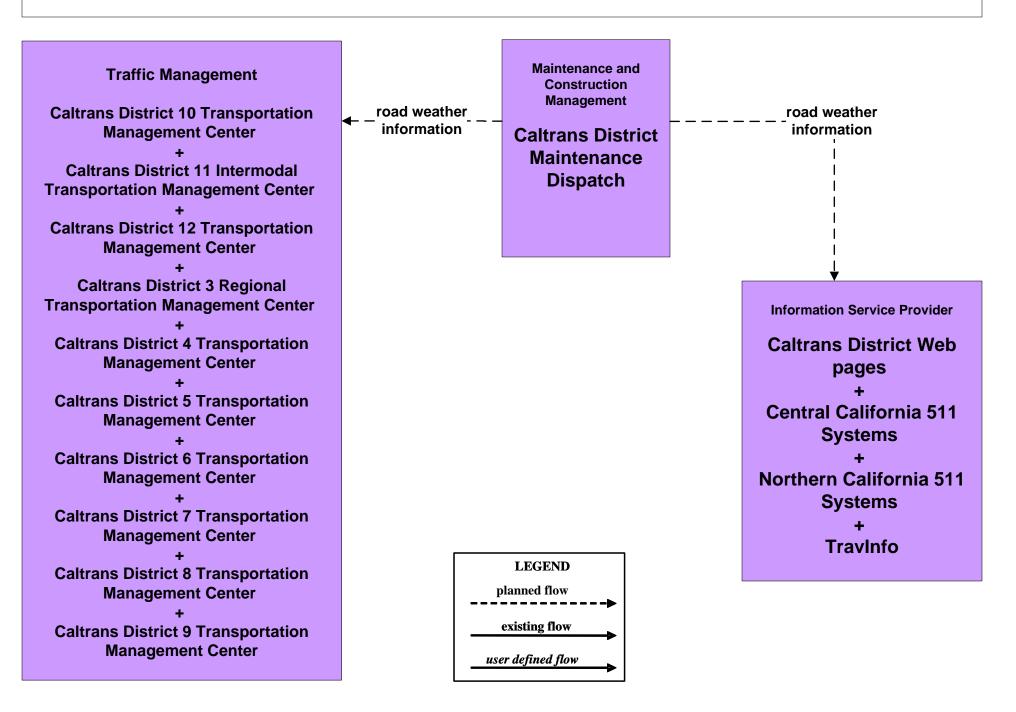

S21 - Roadway Closure Management Caltrans



# EM06 - Wide-Area Alert CHP Dispatch Centers



### EM07 - Early Warning System California Office of Emergency Services Operations Centers



# EM07 - Early Warning System County and Local Emergency Operation Centers



### EM08 - Disaster Response and Recovery California Office of Emergency Services Operations Centers



### EM08 - Disaster Response and Recovery County and Local Emergency Operation Centers



# EM09 - Evacuation Evacuations - California Statewide EOC



# EM09 - Evacuation Evacuations - County and Local EOCs (1 of 2)



#### MC03 - Road Weather Data Collection Caltrans



### MC04 - Weather Information Processing and Distribution National Weather Service



#### MC04 - Weather Information Processing and Distribution Caltrans



# MC06 - Winter Maintenance Caltrans



#### MC06 - Winter Maintenance Caltrans





### MC07 - Roadway Maintenance and Construction Caltrans Maintenance Dispatch



#### MC08 - Workzone Management Caltrans Maintenance Dispatch Information Dissemination (2)



MC10 - Maintenance and Construction Activity Coordination Activity Coordination - Caltrans (2 of 4)