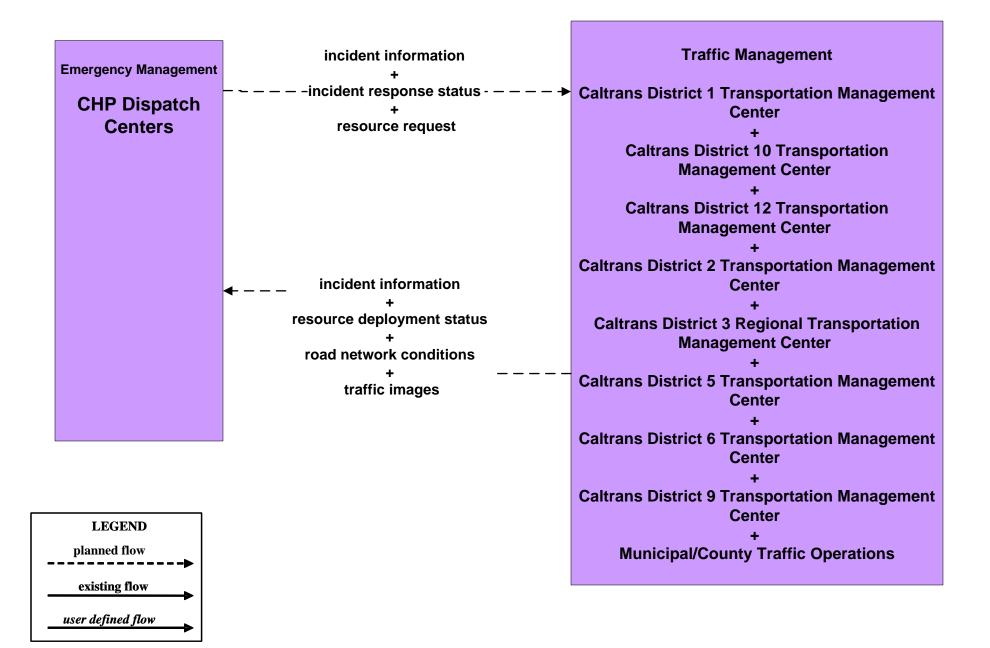

# ATMS08 - Incident Management CHP Dispatch to Caltrans TMCs (Planned Connections- TM to EM)