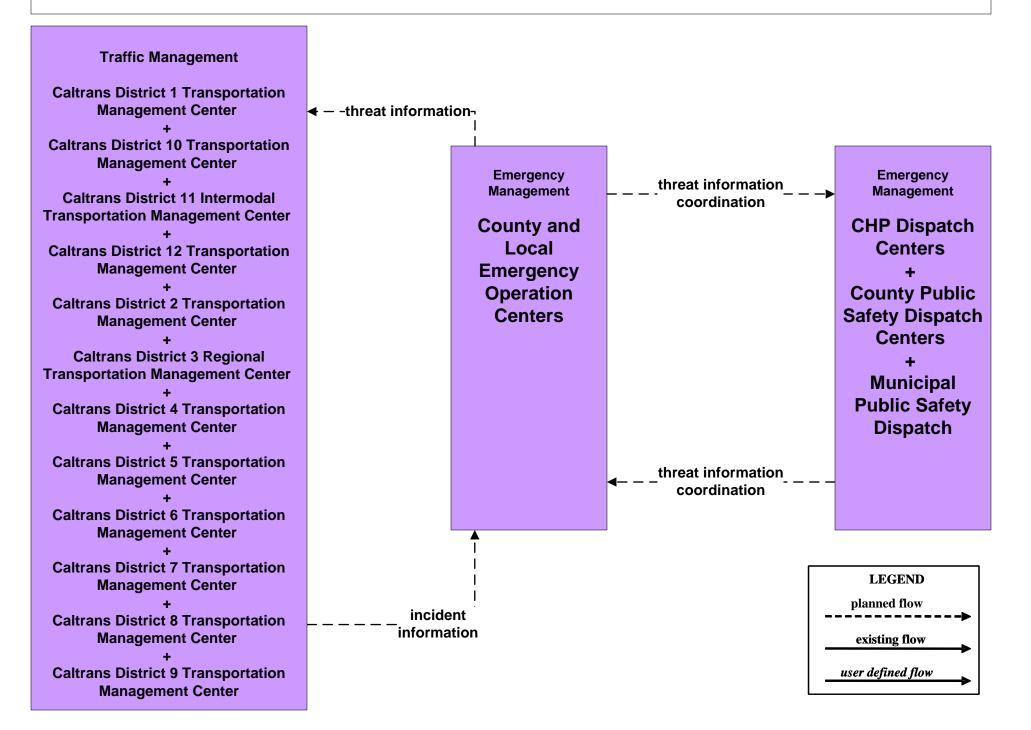

w<br>user defined flow                                                    | traffic images                                                                   | +<br>Caltrans District 6 Transportation Management Center<br>+<br>Caltrans District 7 Transportation Management Center<br>+<br>Caltrans District 8 Transportation Management Center<br>+<br>Caltrans District 9 Transportation Management Center                                                                         |

#### **ATMS15 - Railroad Operations Coordination**





# ATMS21 - Roadway Closure Management Caltrans



# EM06 - Wide-Area Alert CHP Dispatch Centers



### EM07 - Early Warning System California Office of Emergency Services Operations Centers



# EM07 - Early Warning System County and Local Emergency Operation Centers



### EM08 - Disaster Response and Recovery California Office of Emergency Services Operations Centers



### EM08 - Disaster Response and Recovery County and Local Emergency Operation Centers



# EM09 - Evacuation Evacuations - California Statewide EOC



# EM09 - Evacuation Evacuations - County and Local EOCs (1 of 2)



#### MC03 - Road Weather Data Collection Caltrans



### MC04 - Weather Information Processing and Distribution National Weather Service



#### MC04 - Weather Information Processing and Distribution Caltrans



# MC06 - Winter Maintenance Caltrans



#### MC06 - Winter Maintenance Caltrans





### MC07 - Roadway Maintenance and Construction Caltrans Maintenance Dispatch



#### MC08 - Workzone Management Caltrans Maintenance Dispatch Information Dissemination (2)



M