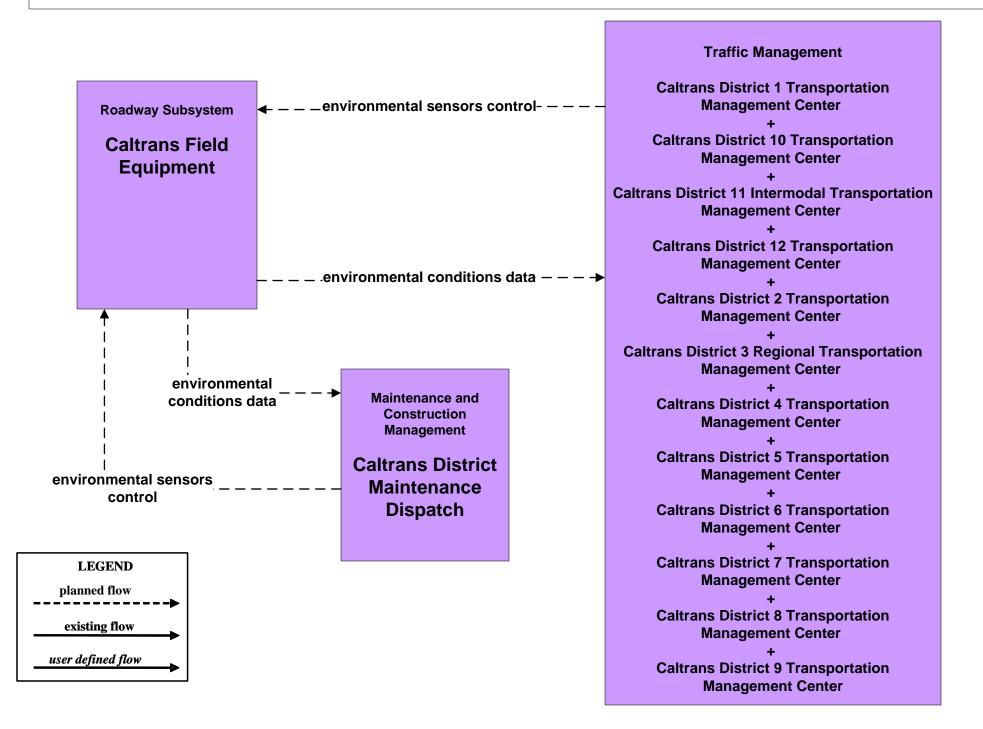

tion Management Center                                                                         |

#### **ATMS15 - Railroad Operations Coordination**





# ATMS21 - Roadway Closure Management Caltrans



# EM06 - Wide-Area Alert CHP Dispatch Centers



### EM07 - Early Warning System California Office of Emergency Services Operations Centers



# EM07 - Early Warning System County and Local Emergency Operation Centers



### EM08 - Disaster Response and Recovery California Office of Emergency Services Operations Centers



### EM08 - Disaster Response and Recovery County and Local Emergency Operation Centers



# EM09 - Evacuation Evacuations - California Statewide EOC



# EM09 - Evacuation Evacuations - County and Local EOCs (1 of 2)



#### MC03 - Road Weather Data Collection Caltrans



### MC04 - Weather Information Processing and Distribution National Weather Service



#### MC04 - Weather Information Processing and Distribution Caltrans



# MC06 - Winter Maintenance Caltrans



#### MC06 - Winter Maintenance Caltrans





### MC07 - Roadway Maintenance and Construction Caltrans Maintenance Dispatch



#### MC08 - Workzone Management Caltrans Maintenance Dispatch Information Dissemination (2)



MC10 - Maintenance and Construction Activity Coordination Activity Coordination - Caltrans (2 of 4)