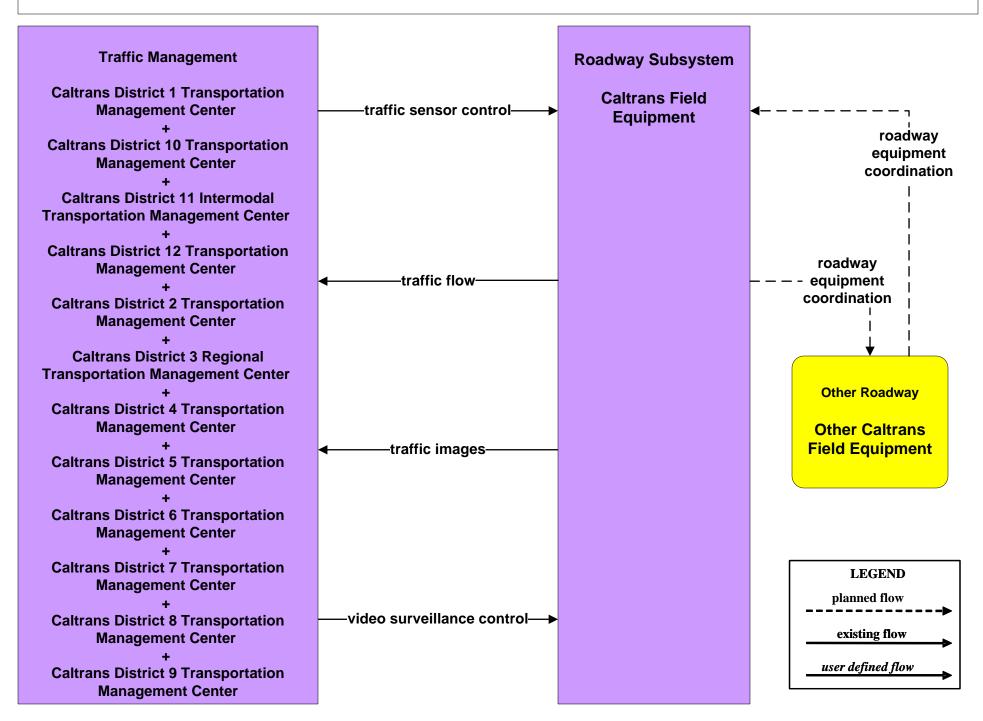

# AD1 - ITS Data Mart TASAS



### AD1 - ITS Data Mart HPMS





# **ATIS1 - Broadcast Traveler Information**





# ATMS01 - Network Surveillance Caltrans Traffic Operations Center



#### ATMS04 - Freeway Control Caltrans Districts



## ATMS06 - Traffic Information Dissemination Central California TMCs





# ATMS07 - Regional Traffic Control Caltrans District 10 TMC



#### ATMS07 - Regional Traffic Management Caltrans District 3 TMC



### ATMS07 - Regional Traffic Management Caltrans District 4 TMC



# ATMS07 - Regional Traffic Control Caltrans District 5 TMC



#### ATMS07 - Regional Traffic Control Caltrans District 6 TMC



#### ATMS07 - Regional Traffic Control Caltrans District 9 TMC



# ATMS08 - Incident Management CHP Dispatch to Caltrans TMCs (Planned Connections- TM to EM)



# ATMS08 - Incident Management Caltrans TMCs (TM to MCM)



user defined flow

# ATMS08 - Incident Management Caltrans TMCs (TM to EM)

| Emergency Management<br>County Public<br>