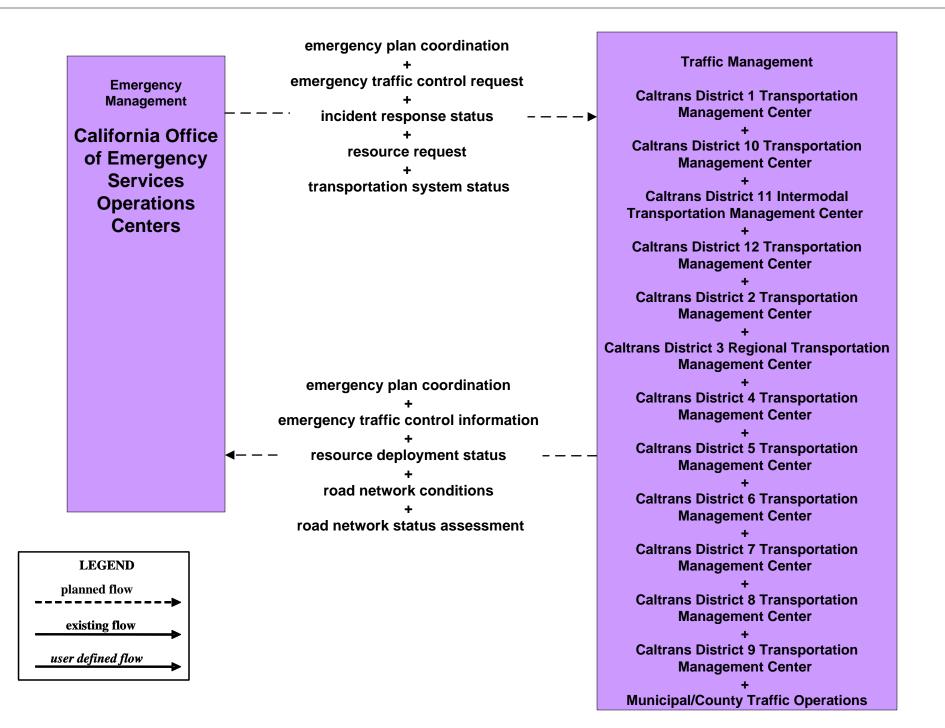

### EM08 - Disaster Response and Recovery California Office of Emergency Services Operations Centers