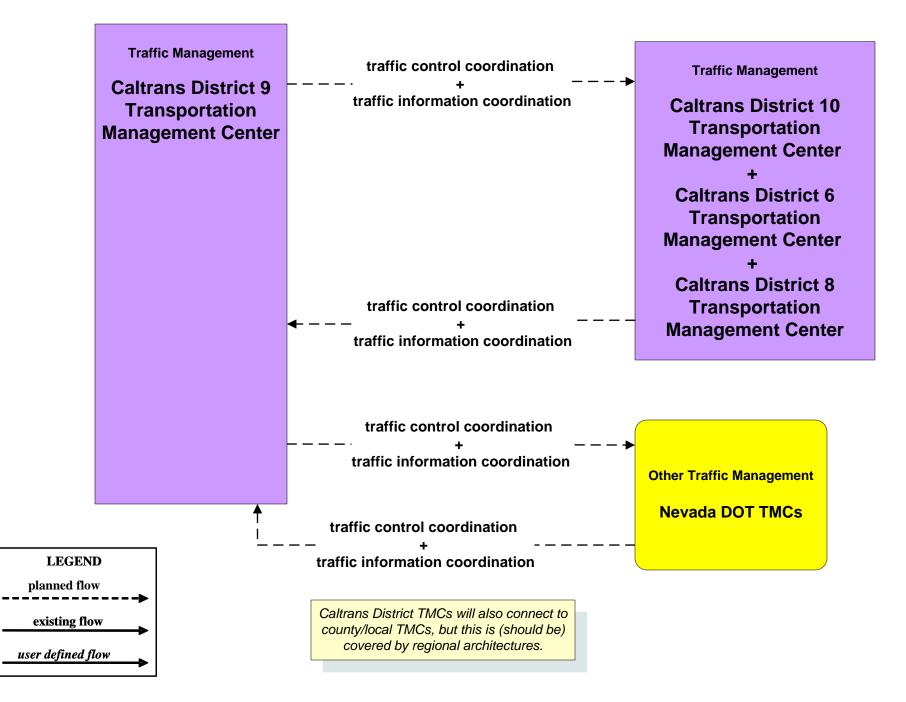

# AD1 - ITS Data Mart TASAS



### AD1 - ITS Data Mart HPMS





# **ATIS1 - Broadcast Traveler Information**





# ATMS01 - Network Surveillance Caltrans Traffic Operations Center



#### ATMS04 - Freeway Control Caltrans Districts



## ATMS06 - Traffic Information Dissemination Central California TMCs





# ATMS07 - Regional Traffic Control Caltrans District 10 TMC



#### ATMS07 - Regional Traffic Management Caltrans District 3 TMC



### ATMS07 - Regional Traffic Management Caltrans District 4 TMC



# ATMS07 - Regional Traffic Control Caltrans District 5 TMC



#### ATMS07 - Regional Traffic Control Caltrans District 6 TMC



#### ATMS07 - Regional Traffic Control Caltrans District 9 TMC



# ATMS08 - Incident Management CHP Dispatch to Caltrans TMCs (Planned Connections- TM to EM)



# ATMS08 - Incident Management Caltrans TMCs (TM to MCM)



user defined flow

# ATMS08 - Incident Management Caltrans TMCs (TM to EM)

| Emergency Management<br>County Public<br>Safety Dispatch<br>Centers<br>+<br>Municipal Public<br>Safety Dispatch | incident information<br>+<br>incident response status ►<br>+<br>resource request | Traffic Management<br>Caltrans District 1 Transportation Management Center<br>+<br>Caltrans District 10 Transportation Management<br>Center<br>+<br>Caltrans District 11 Intermodal Transportation<br>Management Center<br>+<br>Caltrans District 12 Transportation Management                                           |
|---------------------------------------------------