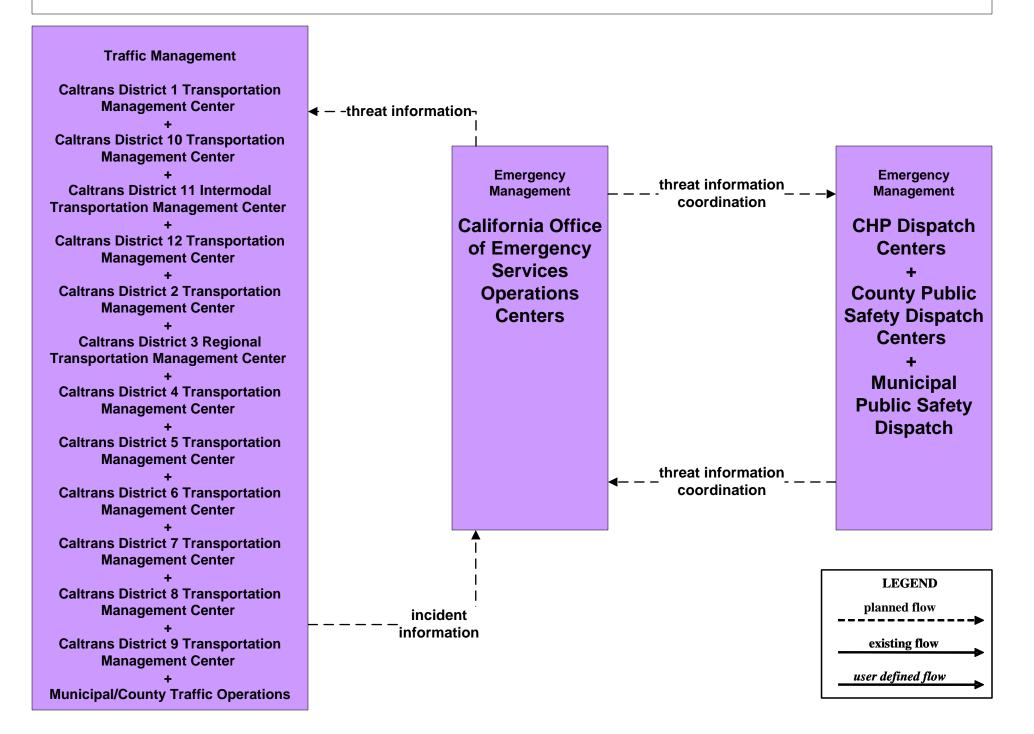

### EM07 - Early Warning System California Office of Emergency Services Operations Centers