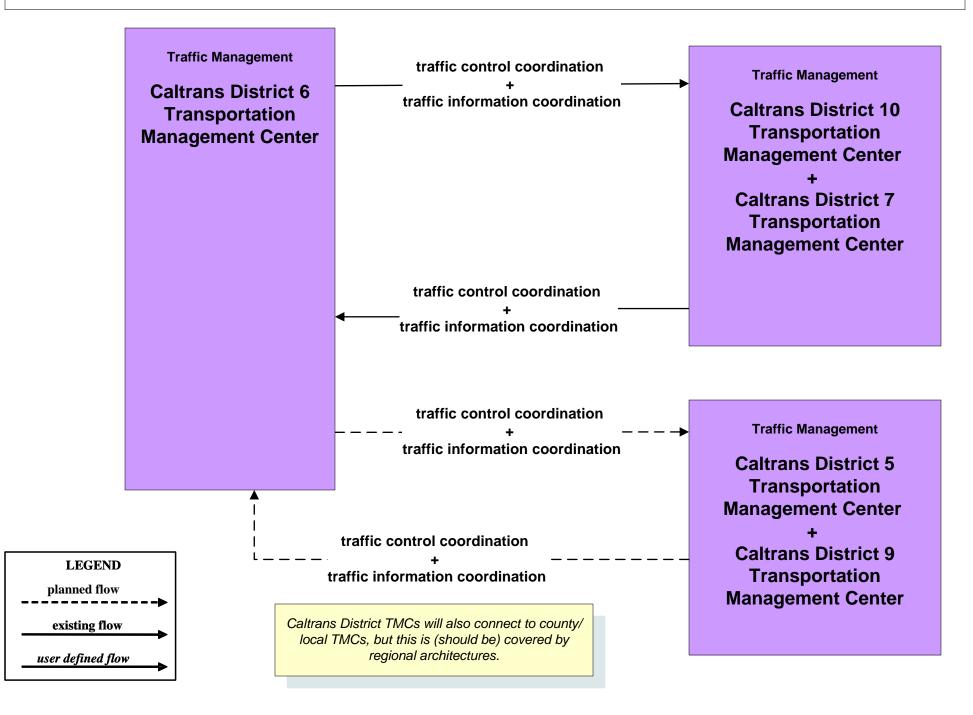

# AD1 - ITS Data Mart TASAS



### AD1 - ITS Data Mart HPMS





# **ATIS1 - Broadcast Traveler Information**





# ATMS01 - Network Surveillance Caltrans Traffic Operations Center



#### ATMS04 - Freeway Control Caltrans Districts



## ATMS06 - Traffic Information Dissemination Central California TMCs





# ATMS07 - Regional Traffic Control Caltrans District 10 TMC



#### ATMS07 - Regional Traffic Management Caltrans District 3 TMC



### ATMS07 - Regional Traffic Management Caltrans District 4 TMC



# ATMS07 - Regional Traffic Control Caltrans District 5 TMC



#### ATMS07 - Regional Traffic Control Caltrans District 6 TMC



#### ATMS07 - Regional Traffic Control Caltrans District 9 TMC



# ATMS08 - Incident Management CHP Dispatch to Caltrans TMCs (Planned Connections- TM to EM)



# ATMS08 - Incident Management Caltrans TMCs (TM to MCM)



user defined flow

# ATMS08 - Incident Management Caltrans TMCs (TM to EM)

| Emergency Management<br>County Public<br>Safety Dispatch<br>Centers<br>+<br>Municipal Public<br>Safety Dispatch | incident information<br>+<br>incident response status ►<br>+<br>resource request | Traffic Management<br>Caltrans District 1 Transportation Management Center<br>+<br>Caltrans District 10 Transportation Management<br>Center<br>+<br>Caltrans District 11 Intermodal Transportation<br>Management Center<br>+<br>Caltrans District 12 Transportation Management