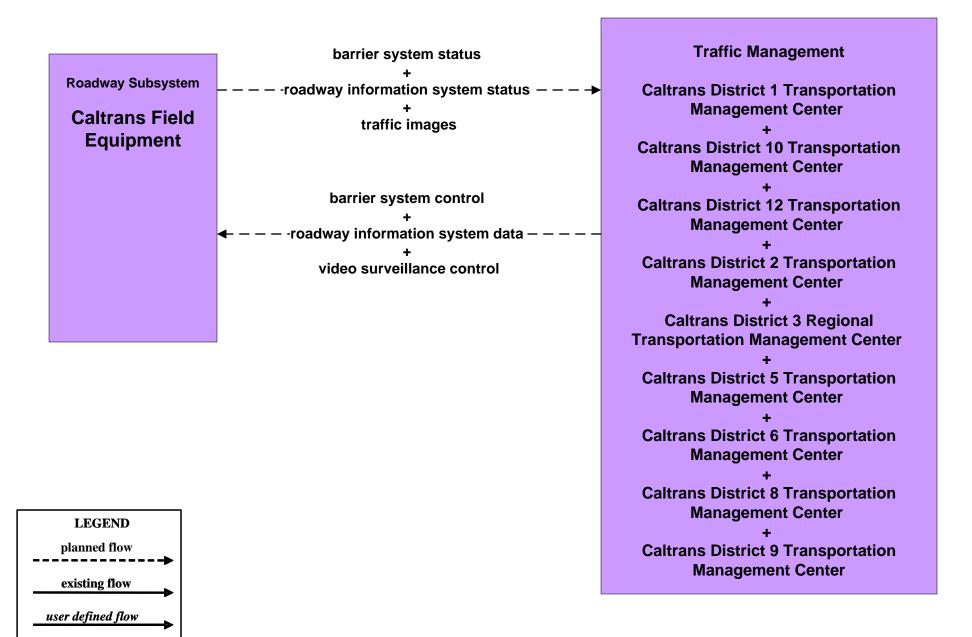

District 3 Regional Transportation<br>Management Center<br>+<br>Caltrans District 4 Transportation Management Center<br>+<br>Caltrans District 5 Transportation Management Center |
| LEGEND<br>planned flow<br>existing flow<br>user defined flow                                                    | traffic images                                                                   | +<br>Caltrans District 6 Transportation Management Center<br>+<br>Caltrans District 7 Transportation Management Center<br>+<br>Caltrans District 8 Transportation Management Center<br>+<br>Caltrans District 9 Transportation Management Center                                                                         |

#### **ATMS15 - Railroad Operations Coordination**





# ATMS21 - Roadway Closure Management Caltrans



# EM06 - Wide-Area Alert CHP Dispatch Centers



### EM07 - Early Warning System California Office of Emergency Services Operations Centers



# EM07 - Early Warning System County and Local Emergency Operation Centers



### EM08 - Disaster Response and Recovery California Office of Emergency Services Operations Centers



### EM08 - Disaster Response and Recovery County and Local Emergency Operation Centers



# EM09 - Evacuation Evacuations - California Statewide EOC



# EM09 - Evacuation Evacuations - County and Local EOCs (1 of 2)



#### MC03 - Road Weather Data Collection Caltrans



### MC04 - Weather Information Processing and Distribution National Weather Service



#### MC04 - Weather Information Processing and Distribution Caltrans



# MC06 - Winter Maintenance Caltrans



#