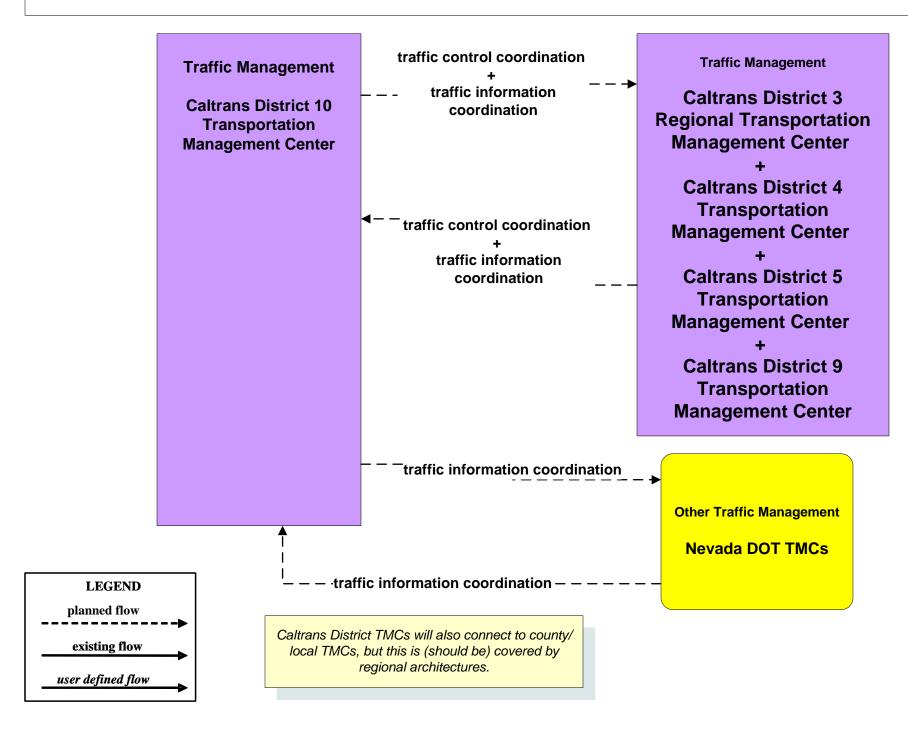

# AD1 - ITS Data Mart TASAS



### AD1 - ITS Data Mart HPMS





# **ATIS1 - Broadcast Traveler Information**





# ATMS01 - Network Surveillance Caltrans Traffic Operations Center



#### ATMS04 - Freeway Control Caltrans Districts



## ATMS06 - Traffic Information Dissemination Central California TMCs





# ATMS07 - Regional Traffic Control Caltrans District 10 TMC



#### ATMS07 - Regional Traffic Management Caltrans District 3 TMC



### ATMS07 - Regional Traffic Management Caltrans District 4 TMC



# ATMS07 - Regional Traffic Control Caltrans District 5 TMC



#### ATMS07 - Regional Traffic Control Caltrans District 6 TMC



#### ATMS07 - Regional Traffic Control Caltrans District 9 TMC



# ATMS08 - Incident Management CHP Dispatch to Caltrans TMCs (Planned Connections- TM to EM)



# ATMS08 - Incident Management Caltrans TMCs (TM to MCM)



user defined flow

# ATMS08 - Incident Management Caltrans TMCs (TM to EM)

| Emergency Management<br>County Public<br>Safety Dispatch<br>Centers<br>+<br>Municipal Public<br>Safety Dispatch | incident information<br>+<br>incident response status ►<br>+<br>resource request | Traffic Management<br>Caltrans Dist