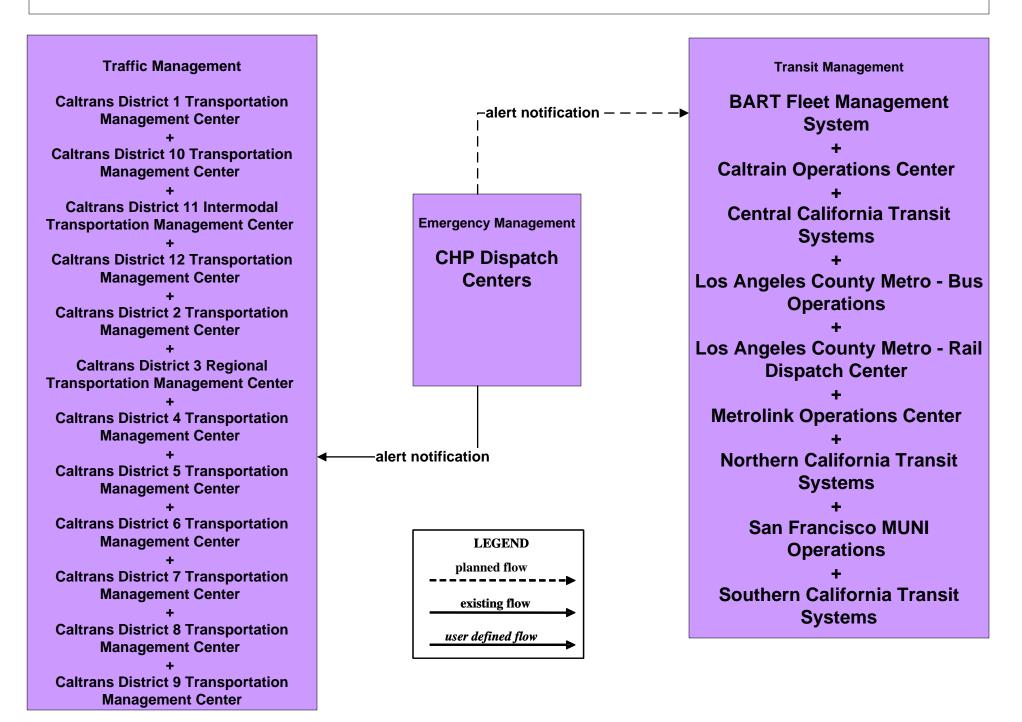

Center<br>+<br>Caltrans District 4 Transportation Management Center<br>+<br>Caltrans District 5 Transportation Management Center |
| LEGEND<br>planned flow<br>existing flow<br>user defined flow                                                    | traffic images                                                                   | +<br>Caltrans District 6 Transportation Management Center<br>+<br>Caltrans District 7 Transportation Management Center<br>+<br>Caltrans District 8 Transportation Management Center<br>+<br>Caltrans District 9 Transportation Management Center                                                                         |

#### **ATMS15 - Railroad Operations Coordination**





# ATMS21 - Roadway Closure Management Caltrans



# EM06 - Wide-Area Alert CHP Dispatch Centers



### EM07 - Early Warning System California Office of Emergency Services Operations Centers



# EM07 - Early Warning System County and Local Emergency Operation Centers



### EM08 - Disaster Response and Recovery California Office of Emergency Services Operations Centers



### EM08 - Disaster Response and Recovery County and Local Emergency Operation Centers



# EM09 - Evacuation Evacuations - California Statewide EOC



# EM09 - Evacuation Evacuations - County and Local EOCs (1 of 2)



#### MC03 - Road Weather Data Collection Caltrans



### MC04 - Weather Information Processing and Distribution National Weather Service



#### MC04 - Weather Information Processing and Distribution Caltrans



# MC06 - Winter Maintenance Caltrans



#### MC06 - Winter Maintenance Caltrans





### M