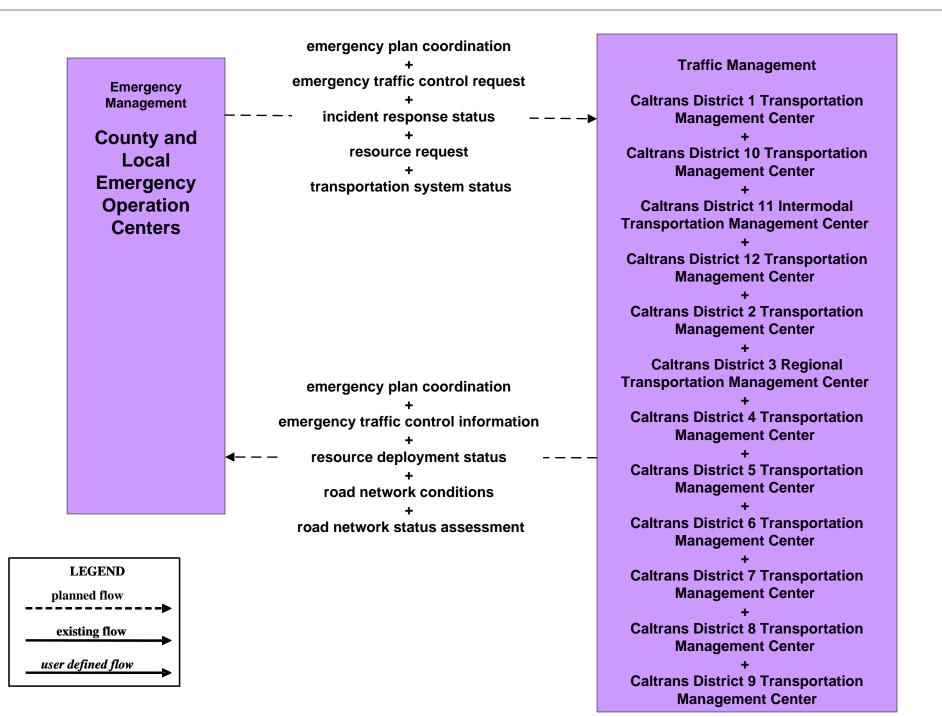

### EM08 - Disaster Response and Recovery County and Local Emergency Operation Centers