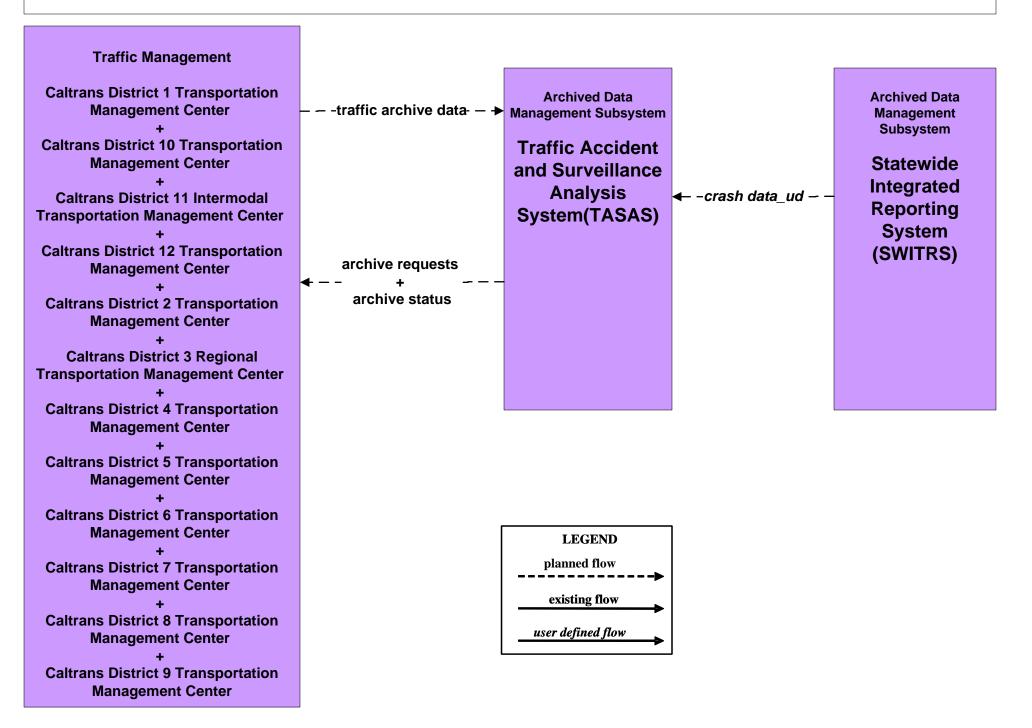

# AD1 - ITS Data Mart TASAS



### AD1 - ITS Data Mart HPMS





# **ATIS1 - Broadcast Traveler Information**





# ATMS01 - Network Surveillance Caltrans Traffic Operations Center



#### ATMS04 - Freeway Control Caltrans Districts



## ATMS06 - Traffic Information Dissemination Central California TMCs





# ATMS07 - Regional Traffic Control Caltrans District 10 TMC



#### ATMS07 - Regional Traffic Management Caltrans District 3 TMC



### ATMS07 - Regional Traffic Management Caltrans District 4 TMC



# ATMS07 - Regional Traffic Control Caltrans District 5 TMC



#### ATMS07 - Regional Traffic Control Caltrans District 6 TMC



#### ATMS07 - Regional Traffic Control Caltrans District 9 TMC



# ATMS08 - Incident Management CHP Dispatch to Caltrans TMCs (Planned Connections- TM to EM)



# ATMS08 - Incident Manag