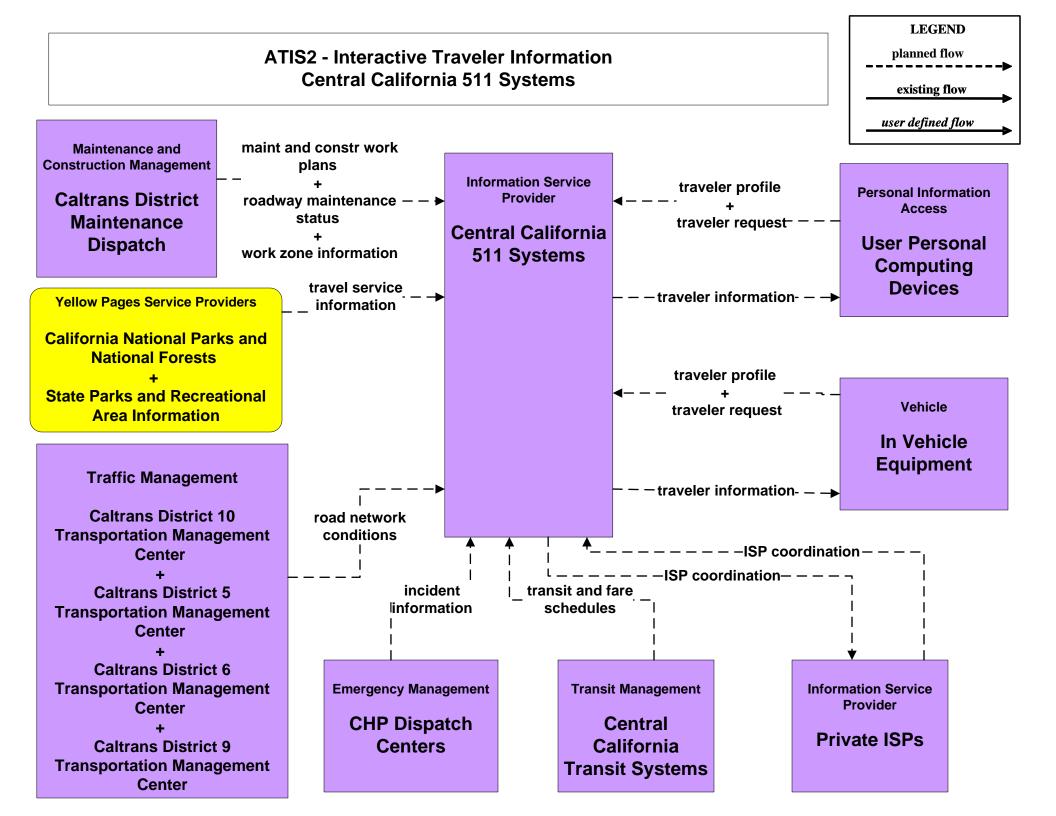

# AD1 - ITS Data Mart TASAS



### AD1 - ITS Data Mart HPMS





# **ATIS1 - Broadcast Traveler Information**





# ATMS01 - Network Surveillance Caltrans Traffic Operations Center



#### ATMS04 - Freeway Control Caltrans Districts



## ATMS06 - Traffic Information Dissemination Central California TMCs





# ATMS07 - Regional Traffic Control Caltrans District 10 TMC



#### ATMS07 - Regional Traffic Management Caltrans District 3 TMC



### ATMS07 - Regional Traffic Management Caltrans District 4 TMC



# ATMS07 - Regional Traffic Control Caltrans District 5 TMC



#### ATMS07 - Regional Traffic Control Caltrans District 6 TMC



#### ATMS07 - Regional Traffic Control Caltrans District 9 TMC



# ATMS08 - Incident Management CHP Dispatch to Caltrans TMCs (Planned Connections- TM to EM)



# ATMS08 - Incident Management Caltrans TMCs (TM to MCM)



user defined flow

# ATMS08 - Incident Management