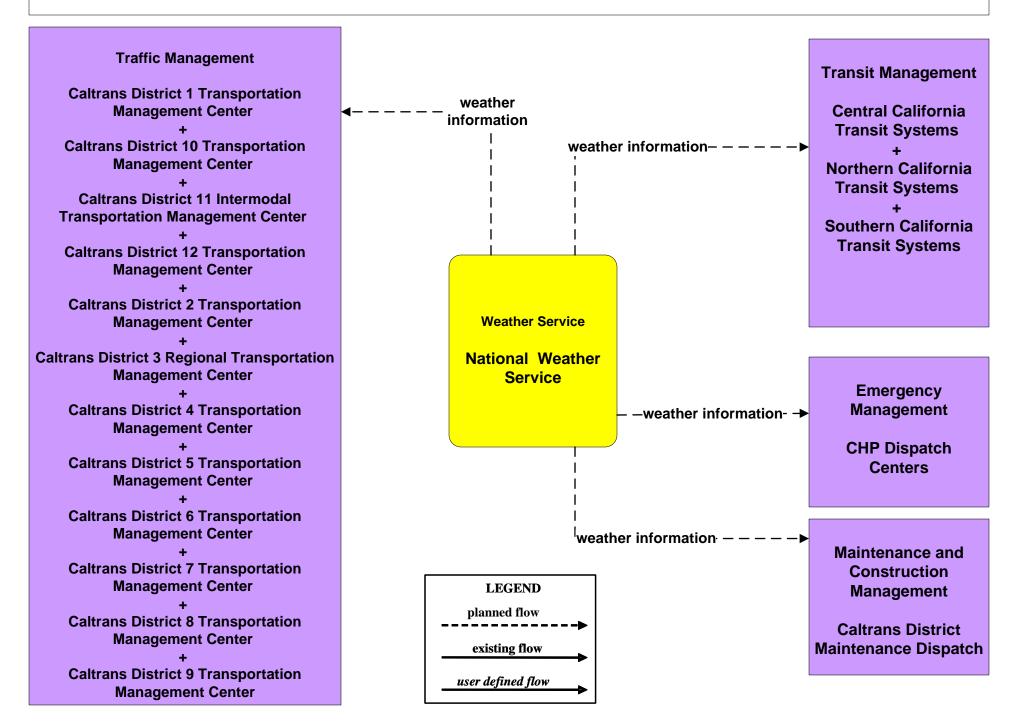

### MC04 - Weather Information Processing and Distribution National Weather Service