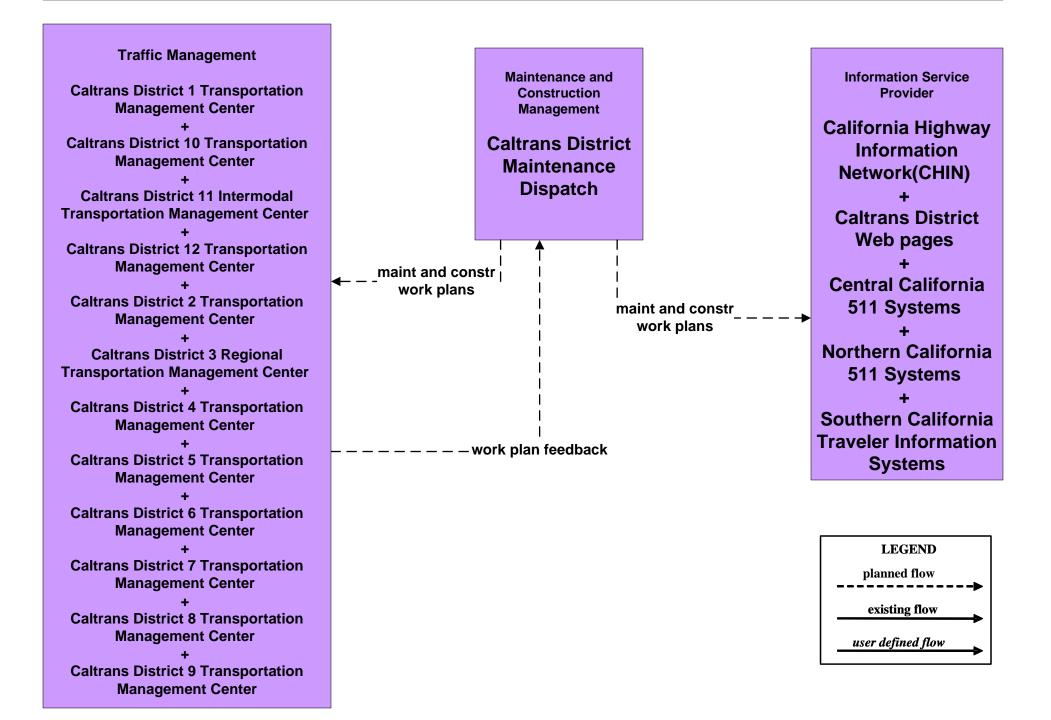

#### MC08 - Workzone Management Caltrans Maintenance Dispatch Information Dissemination (2)

MC10 - Maintenance and Construction Activity Coordination Activity Coordination - Caltrans (2 of 4)