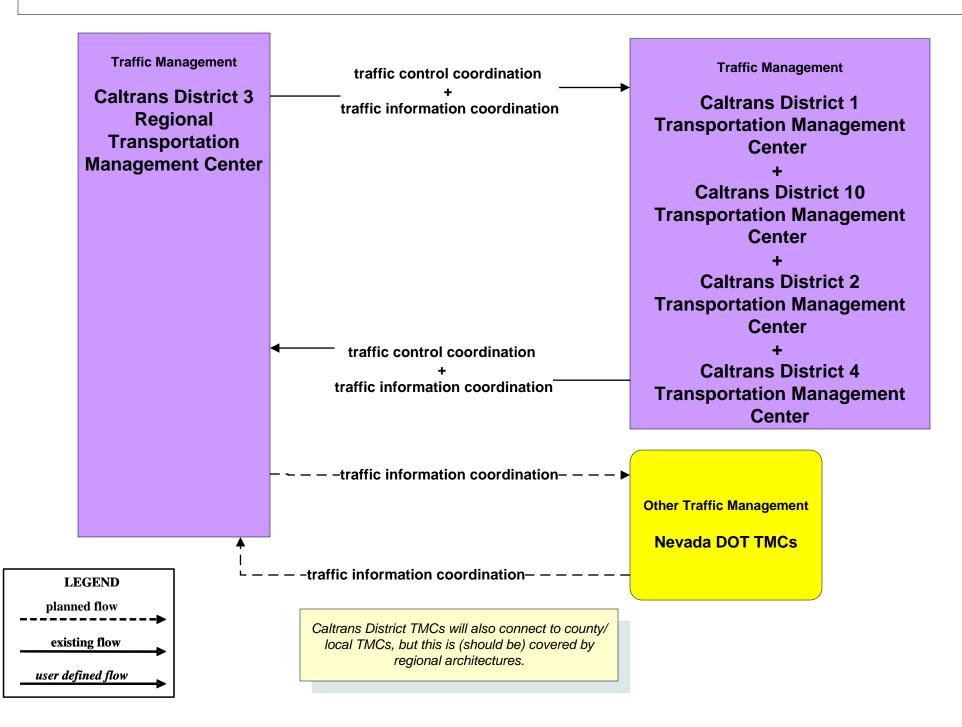

# AD1 - ITS Data Mart TASAS



### AD1 - ITS Data Mart HPMS





# **ATIS1 - Broadcast Traveler Information**





# ATMS01 - Network Surveillance Caltrans Traffic Operations Center



#### ATMS04 - Freeway Control Caltrans Districts



## ATMS06 - Traffic Information Dissemination Central California TMCs





# ATMS07 - Regional Traffic Control Caltrans District 10 TMC



#### ATMS07 - Regional Traffic Management Caltrans District 3 TMC



### ATMS07 - Regional Traffic Management Caltrans District 4 TMC



# ATMS07 - Regional Traffic Control Caltrans District 5 TMC



#### ATMS07 - Regional Traffic Control Caltrans District 6 TMC



#### ATMS07 - Regional Traffic Control Caltrans District 9 TMC



# ATMS08 - Incident Management CHP Dispatch to Caltrans TMCs (Planned Connections- TM to EM)



# ATMS08 - Incident Management Caltrans TMCs (TM to MCM)



user defined flow

# ATMS08 - Incident Management Caltrans TMCs (TM to EM)

| Emergency Management<br>County Public<br>Safety Dispatch<br>Centers<br>+<br>Municipal Public<br>Safety Dispatch | incident information<br>+<br>incident response status ►<br>+<br>resource request | Traffic Management<br>Caltrans District 1 Transportation Management Center<br>+<br>Caltrans District 10