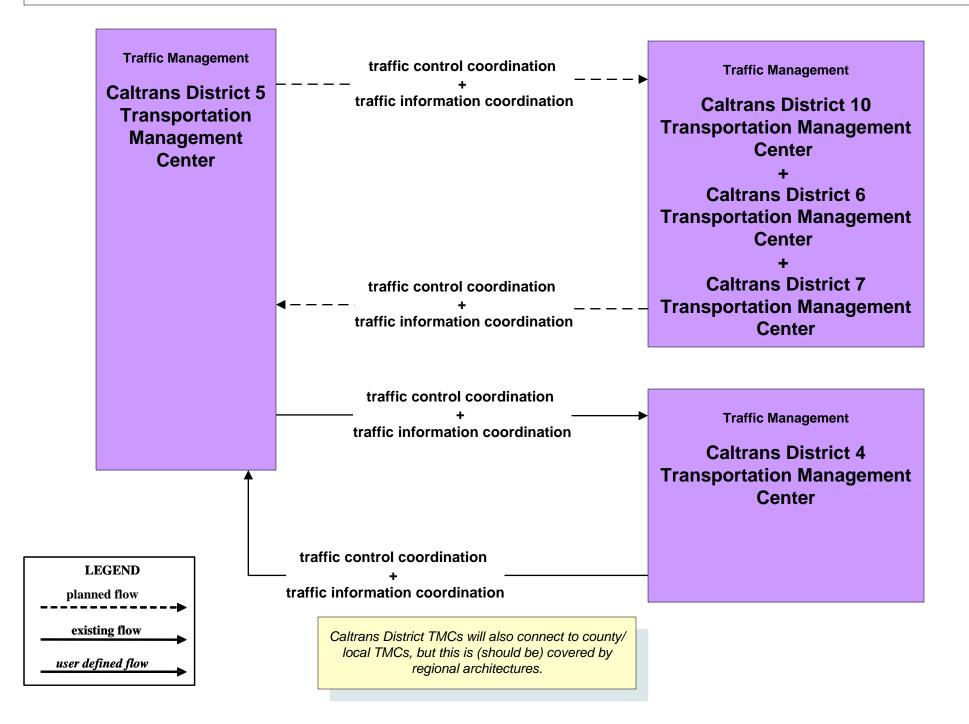

# AD1 - ITS Data Mart TASAS



### AD1 - ITS Data Mart HPMS





# **ATIS1 - Broadcast Traveler Information**





# ATMS01 - Network Surveillance Caltrans Traffic Operations Center



#### ATMS04 - Freeway Control Caltrans Districts



## ATMS06 - Traffic Information Dissemination Central California TMCs





# ATMS07 - Regional Traffic Control Caltrans District 10 TMC



#### ATMS07 - Regional Traffic Management Caltrans District 3 TMC



### ATMS07 - Regional Traffic Management Caltrans District 4 TMC



# ATMS07 - Regional Traffic Control Caltrans District 5 TMC



#### ATMS07 - Regional Traffic Control Caltrans District 6 TMC



#### ATMS07 - Regional Traffic Control Caltrans District 9 TMC



# ATMS08 - Incident Management CHP Dispatch to Caltrans TMCs (Planned Connections- TM to EM)



# ATMS08 - Incident Management Caltrans TMCs (TM to MCM)



user defined flow

# ATMS08 - Incident Management Caltrans TMCs (TM to EM)

| Emergency Management<br>County Public<br>Safety Dispatch<br>Centers<br>+<br>Municipal Public<br>Safety Dispatch | incident information<br>+<br>incident response status ►<br>+<br>resource request | Traffic Management<br>Caltrans District 1 Transportation Management Center<br>+<br>Caltrans District 10 Transportation Management<br>Center<br>+<br>Caltrans District 11 Intermodal Transportation<br>Management Center<br>+<br>Caltrans Di