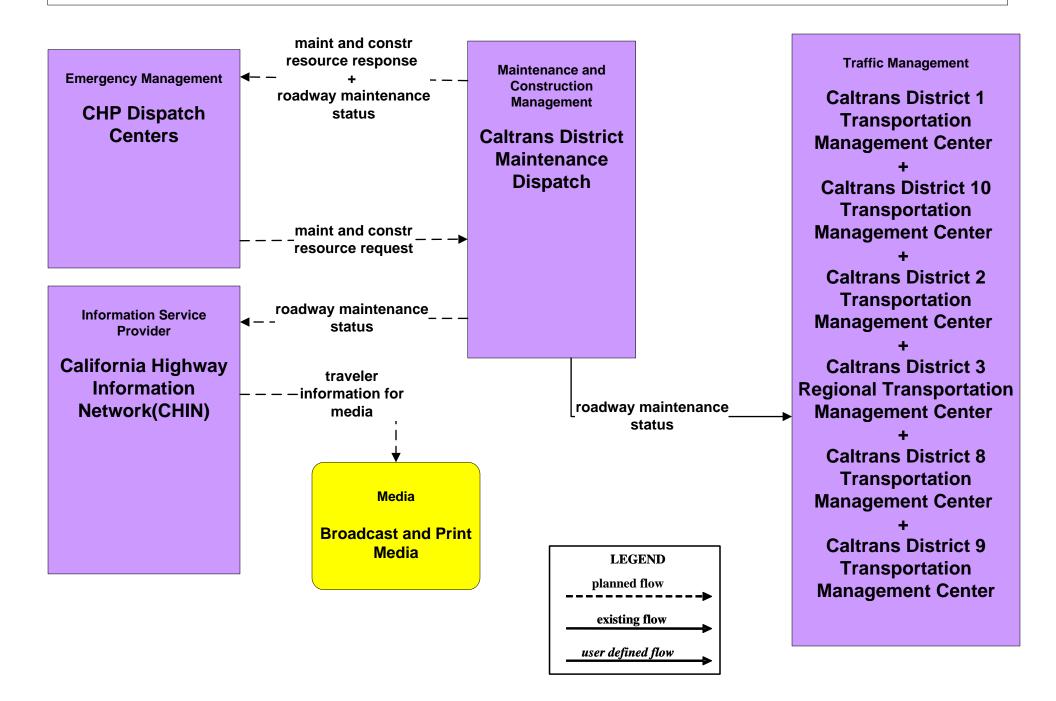

s



# EM06 - Wide-Area Alert CHP Dispatch Centers



### EM07 - Early Warning System California Office of Emergency Services Operations Centers



# EM07 - Early Warning System County and Local Emergency Operation Centers



### EM08 - Disaster Response and Recovery California Office of Emergency Services Operations Centers



### EM08 - Disaster Response and Recovery County and Local Emergency Operation Centers



# EM09 - Evacuation Evacuations - California Statewide EOC



# EM09 - Evacuation Evacuations - County and Local EOCs (1 of 2)



#### MC03 - Road Weather Data Collection Caltrans



### MC04 - Weather Information Processing and Distribution National Weather Service



#### MC04 - Weather Information Processing and Distribution Caltrans



# MC06 - Winter Maintenance Caltrans



#### MC06 - Winter Maintenance Caltrans





### MC07 - Roadway Maintenance and Construction Caltrans Maintenance Dispatch



#### MC08 - Workzone Management Caltrans Maintenance Dispatch Information Dissemination (2)



MC10 - Maintenance and Construction Activity Coordination Activity Coordination - Caltrans (2 of 4)