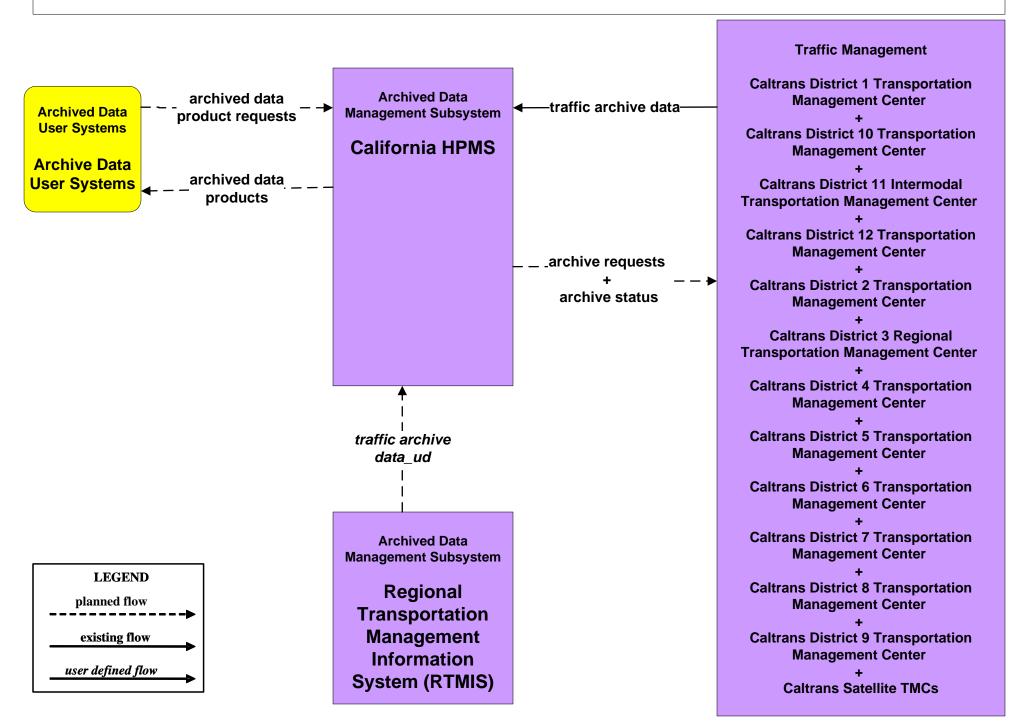

# AD1 - ITS Data Mart TASAS



### AD1 - ITS Data Mart HPMS





# **ATIS1 - Broadcast Traveler Information**





# ATMS01 - Network Surveillance Caltrans Traffic Operations Center



#### ATMS04 - Freeway Control Caltrans Districts



## ATMS06 - Traffic Information Dissemination Central California TMCs





# ATMS07 - Regional Traffic Control Caltrans District 10 TMC



#### ATMS07 - Regional Traffic Management Caltrans District 3 TMC



### ATMS07 - Regional Traffic Management Caltrans District 4 TMC



# ATMS07 - Regional Traffic Control Caltrans District 5 TMC



#### ATMS07 - Regional Traffic Control Caltrans District 6 TMC



#### ATMS07 - Regional Traffic Control Caltrans District 9 TMC



# ATMS08 - Incident Management CHP Dispatch to Caltrans TMCs (Planned Connections- TM to EM)



# ATMS08 - Incident Management Caltrans TMCs (TM to MCM)