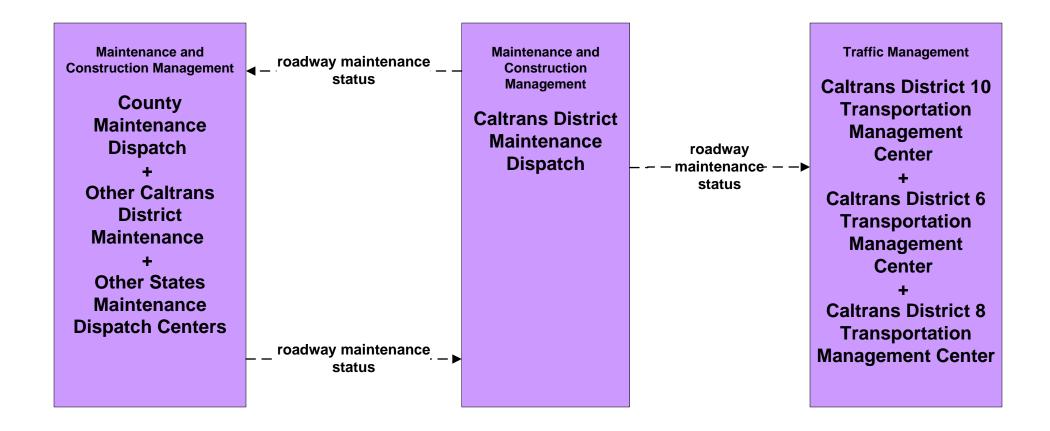

Centers



### EM07 - Early Warning System California Office of Emergency Services Operations Centers



# EM07 - Early Warning System County and Local Emergency Operation Centers



### EM08 - Disaster Response and Recovery California Office of Emergency Services Operations Centers



### EM08 - Disaster Response and Recovery County and Local Emergency Operation Centers



# EM09 - Evacuation Evacuations - California Statewide EOC



# EM09 - Evacuation Evacuations - County and Local EOCs (1 of 2)



#### MC03 - Road Weather Data Collection Caltrans



### MC04 - Weather Information Processing and Distribution National Weather Service



#### MC04 - Weather Information Processing and Distribution Caltrans



# MC06 - Winter Maintenance Caltrans



#### MC06 - Winter Maintenance Caltrans





### MC07 - Roadway Maintenance and Construction Caltrans Maintenance Dispatch



#### MC08 - Workzone Management Caltrans Maintenance Dispatch Information Dissemination (2)



MC10 - Maintenance and Construction Activity Coordination Activity Coordination - Caltrans (2 of 4)