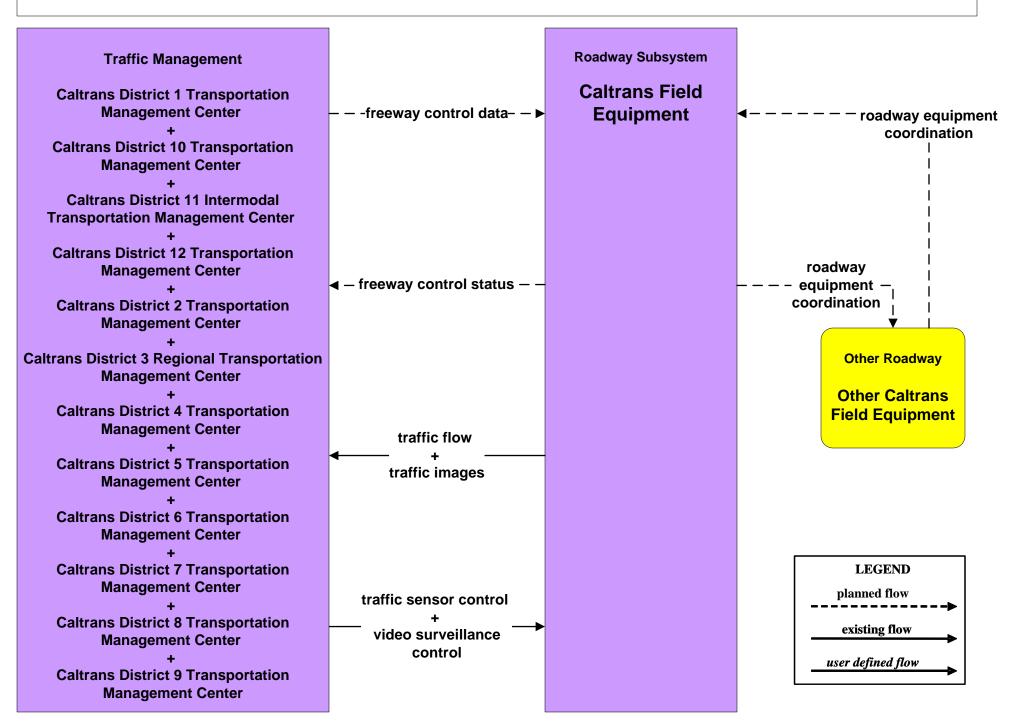

# AD1 - ITS Data Mart TASAS



### AD1 - ITS Data Mart HPMS





# **ATIS1 - Broadcast Traveler Information**





# ATMS01 - Network Surveillance Caltrans Traffic Operations Center



#### ATMS04 - Freeway Control Caltrans Districts



## ATMS06 - Traffic Information Dissemination Central California TMCs





# ATMS07 - Regional Traffic Control Caltrans District 10 TMC



#### ATMS07 - Regional Traffic Management Caltrans District 3 TMC



### ATMS07 - Regional Traffic Management Caltrans District 4 TMC



# ATMS07 - Regional Traffic Control Caltrans District 5 TMC



#### ATMS07 - Regional Traffic Control Caltrans District 6 TMC



#### ATMS07 - Regional Traffic Control Caltrans District 9 TMC



# ATMS08 - Incident Management CHP Dispatch to Caltrans TMCs (Planned Connections- TM to EM)



# ATMS08 - Incident Management Caltrans TMCs (TM to MCM)



user defined flow

# ATMS08 - Incident Management Caltrans TMCs (TM to EM)

| Emergency Management<br>County Public<br>Safety Dispatch<br>Centers<br>+<br>Municipal Public<