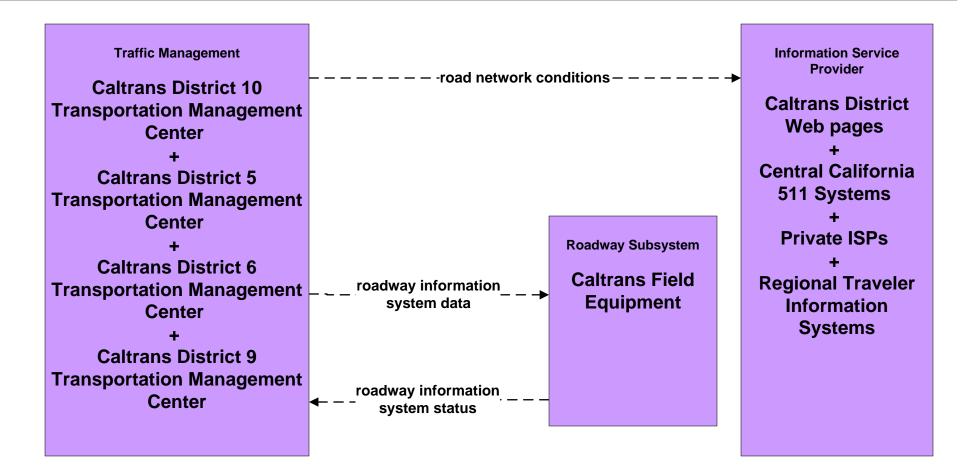

# AD1 - ITS Data Mart TASAS



### AD1 - ITS Data Mart HPMS





# **ATIS1 - Broadcast Traveler Information**





# ATMS01 - Network Surveillance Caltrans Traffic Operations Center



#### ATMS04 - Freeway Control Caltrans Districts



## ATMS06 - Traffic Information Dissemination Central California TMCs





# ATMS07 - Regional Traffic Control Caltrans District 10 TMC



#### ATMS07 - Regional Traffic Management Caltrans District 3 TMC



### ATMS07 - Regional Traffic Management Caltrans District 4 TMC



# ATMS07 - Regional Traffic Control Caltrans District 5 TMC



#### ATMS07 - Regional Traffic Control Caltrans District 6 TMC



#### ATMS07 - Regional Traffic Control Caltrans District 9 TMC



# ATMS08 - Incident Management CHP Dispatch to Caltrans TMCs (Planned Connections- TM to EM)



# ATMS08 - Incident Management Caltrans TMCs (TM to MCM)



user defined flow

# ATMS08 - Incident Management Caltrans TMCs (TM to EM)

| Emergency Management<br>County Public<br>Safety Dispatch<br>Centers<br>+<br>Municipal Public<br>Safety Dispatch | incident information<br>+<br>incident response statu