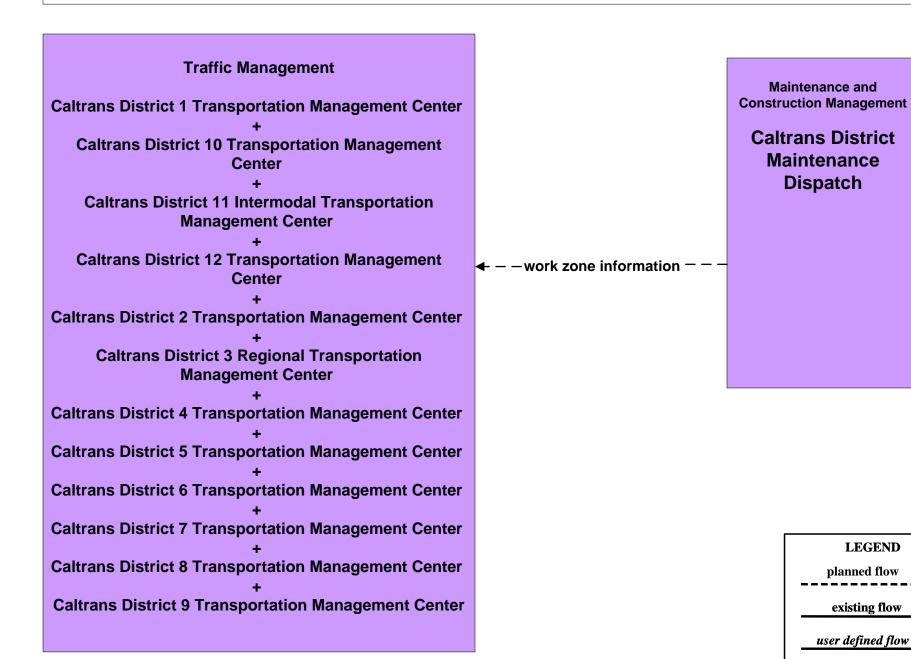

rnia Office of Emergency Services Operations Centers



## EM08 - Disaster Response and Recovery County and Local Emergency Operation Centers



### EM09 - Evacuation Evacuations - California Statewide EOC



# EM09 - Evacuation Evacuations - County and Local EOCs (1 of 2)



# EM05 - Transportation Infrastructure Protection Caltrans District 4 TMC





## MC03 - Road Weather Data Collection Caltrans



#### MC04 - Weather Information Processing and Distribution National Weather Service



## MC04 - Weather Information Processing and Distribution Caltrans





#### MC06 - Winter Maintenance Caltrans



## MC07 - Roadway Maintenance and Construction Caltrans Maintenance Dispatch



#### **MC08 - Workzone Management Caltrans Maintenance Dispatch Information Dissemination (2)**

**LEGEND** 



## MC10 - Maintenance and Construction Activity Coordination Activity Coordination - Caltrans (2 of 4)