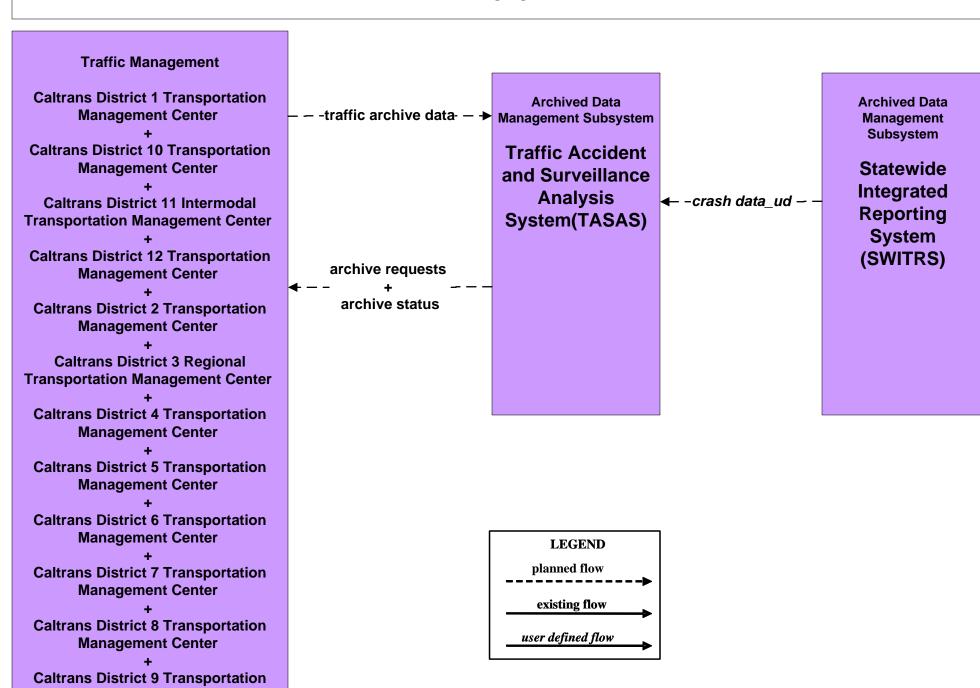

#### AD1 - ITS Data Mart TASAS



**Management Center** 

#### AD1 - ITS Data Mart HPMS



#### AD1 - ITS Data Mart PeMS



#### **ATIS1 - Broadcast Traveler Information**







# **ATMS01 - Network Surveillance Caltrans Traffic Operations Center**



### ATMS04 - Freeway Control Caltrans Districts



## ATMS06 - Traffic Information Dissemination Northern California Caltrans TMCs





## ATMS07 - Regional Traffic Control Caltrans/CHP Eureka ARTIC (District 1 TMC)



### ATMS07 - Regional Traffic Management Caltrans District 2 TMC



## ATMS07 - Regional Traffic Management Caltrans District 3 TMC



## ATMS08 - Incident Management CHP Dispatch to Caltrans TMCs (Planned Connections- TM to EM)



## ATMS08 - Incident Management Caltrans TMCs (TM to MCM)







## ATMS08 - Incident Management Caltrans TMCs (TM to EM)



###