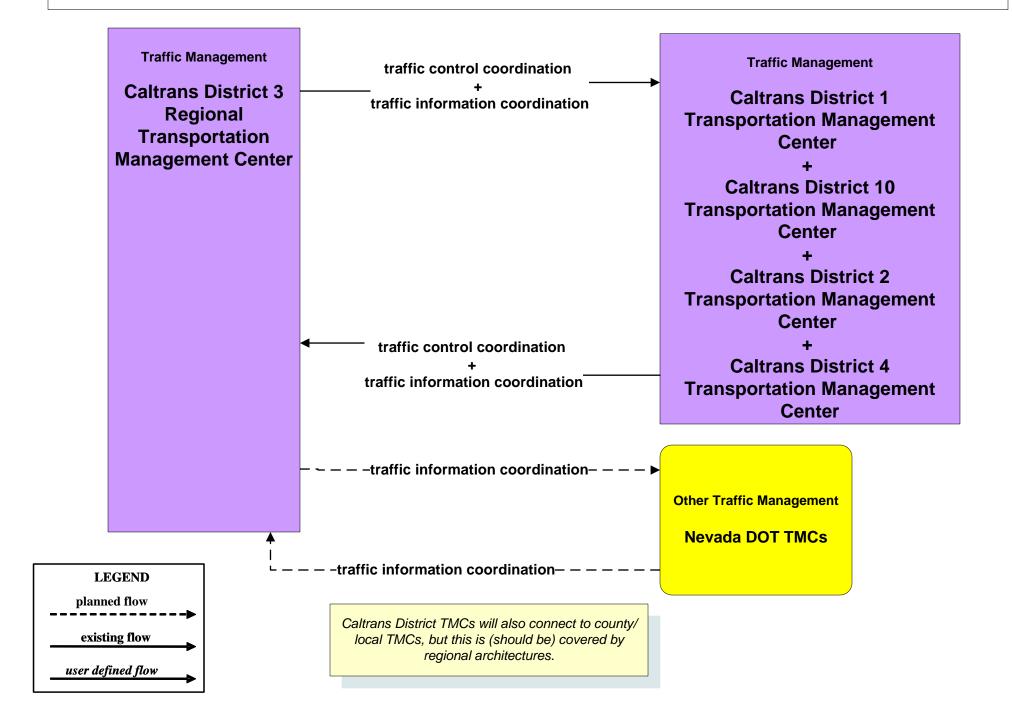

#### AD1 - ITS Data Mart TASAS



**Management Center** 

#### AD1 - ITS Data Mart HPMS



#### AD1 - ITS Data Mart PeMS



#### **ATIS1 - Broadcast Traveler Information**







# **ATMS01 - Network Surveillance Caltrans Traffic Operations Center**



### ATMS04 - Freeway Control Caltrans Districts



## ATMS06 - Traffic Information Dissemination Northern California Caltrans TMCs





## ATMS07 - Regional Traffic Control Caltrans/CHP Eureka ARTIC (District 1 TMC)



### ATMS07 - Regional Traffic Management Caltrans District 2 TMC



## ATMS07 - Regional Traffic Management Caltrans District 3 TMC



## ATMS08 - Incident Management CHP Dispatch to Caltrans TMCs (Planned Connections- TM to EM)



## ATMS08 - Incident Management Caltrans TMCs (TM to MCM)







## ATMS08 - Incident Management Caltrans TMCs (TM to EM)



#### **ATMS15 - Railroad Operations Coordination**



**Caltrans District 1 Transportation Management Center** 

**Caltrans District 10 Transportation Management Center** 

Caltrans District 11 Intermodal Transportation
Management Center

**Caltrans District 12 Transportation Management Center** 

**Caltrans District 2 Transportation Management Center** 

Caltrans District 3 Regional Transportation
Management Center

**Caltrans District 4 Transportation Management Center** 

**Caltrans District 5 Transportation Management Center** 

**Caltrans District 6 Transportation