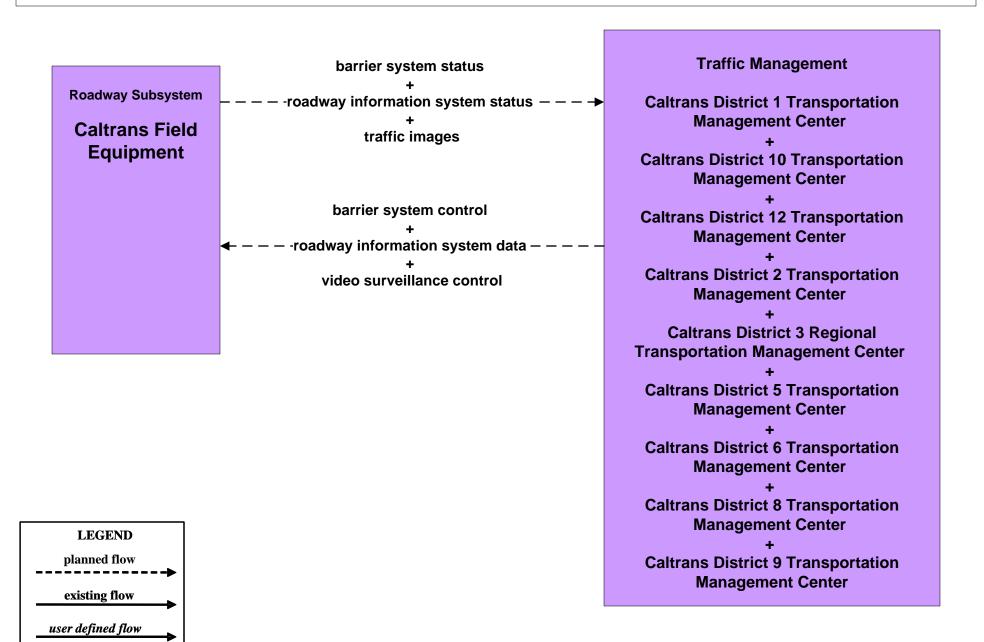

rans District 1 Transportation Management Center** 

**Caltrans District 10 Transportation Management Center** 

Caltrans District 11 Intermodal Transportation
Management Center

**Caltrans District 12 Transportation Management Center** 

**Caltrans District 2 Transportation Management Center** 

Caltrans District 3 Regional Transportation
Management Center

**Caltrans District 4 Transportation Management Center** 

**Caltrans District 5 Transportation Management Center** 

**Caltrans District 6 Transportation Management Center** 

**Caltrans District 7 Transportation Management Center** 

**Caltrans District 8 Transportation Management Center** 

**Caltrans District 9 Transportation Management Center** 

**Caltrans Satellite TMCs** 





#### ATMS21 - Roadway Closure Management Caltrans



## EM06 - Wide-Area Alert CHP Dispatch Centers



# EM07 - Early Warning System California Office of Emergency Services Operations Centers



# EM07 - Early Warning System County and Local Emergency Operation Centers



## EM08 - Disaster Response and Recovery California Office of Emergency Services Operations Centers



## EM08 - Disaster Response and Recovery County and Local Emergency Operation Centers



### EM09 - Evacuation Evacuations - California Statewide EOC



# EM09 - Evacuation Evacuations - County and Local EOCs (1 of 2)



# EM05 - Transportation Infrastructure Protection Caltrans District 4 TMC





## MC03 - Road Weather Data Collection Caltrans



#### MC04 - Weather Information Processing and Distribution National Weather Service



## MC04 - Weather Information Proces