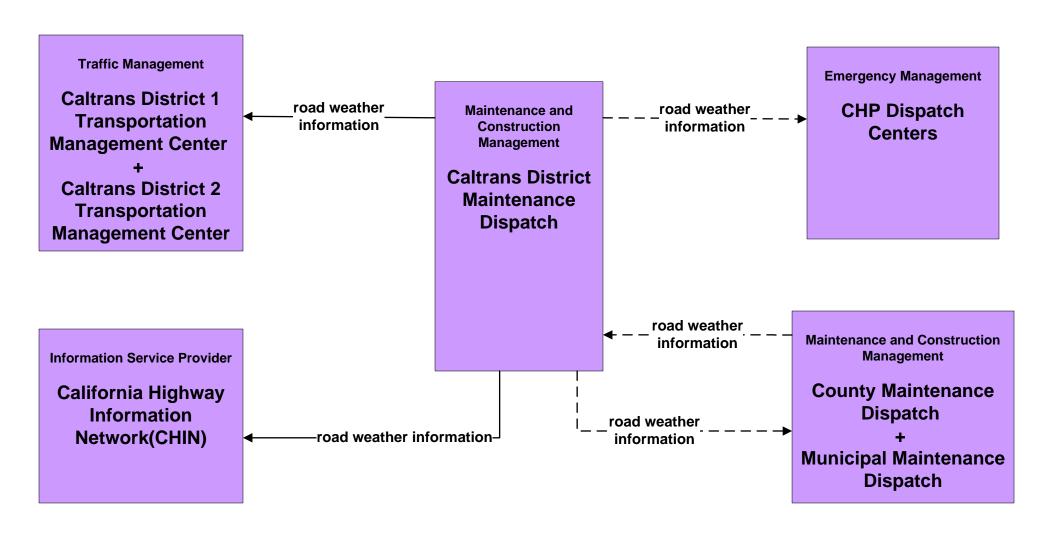

Dispatch Centers



# EM07 - Early Warning System California Office of Emergency Services Operations Centers



# EM07 - Early Warning System County and Local Emergency Operation Centers



## EM08 - Disaster Response and Recovery California Office of Emergency Services Operations Centers



## EM08 - Disaster Response and Recovery County and Local Emergency Operation Centers



### EM09 - Evacuation Evacuations - California Statewide EOC



# EM09 - Evacuation Evacuations - County and Local EOCs (1 of 2)



# EM05 - Transportation Infrastructure Protection Caltrans District 4 TMC





## MC03 - Road Weather Data Collection Caltrans



#### MC04 - Weather Information Processing and Distribution National Weather Service



## MC04 - Weather Information Processing and Distribution Caltrans





#### MC06 - Winter Maintenance Caltrans



## MC07 - Roadway Maintenance and Construction Caltrans Maintenance Dispatch



#### **MC08 - Workzone Management Caltrans Maintenance Dispatch Information Dissemination (2)**

**LEGEND** 



## MC10 - Maintenance and Construction Activity Coordination Activity Coordination - Caltrans (2 of 4)