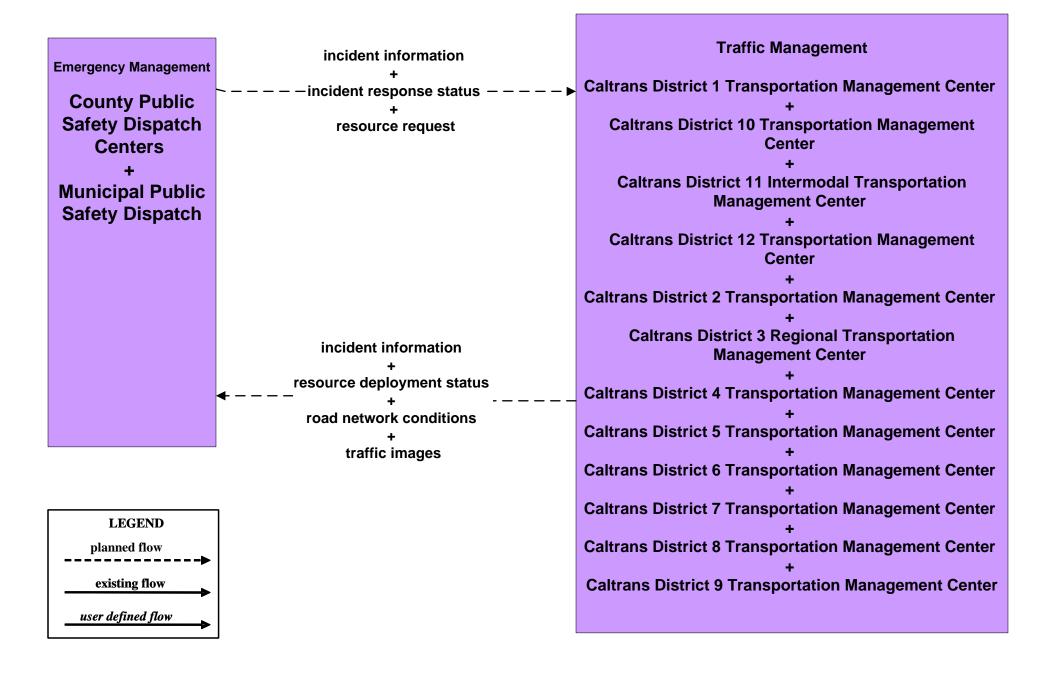

SAS



**Management Center** 

#### AD1 - ITS Data Mart HPMS



#### AD1 - ITS Data Mart PeMS



#### **ATIS1 - Broadcast Traveler Information**







# **ATMS01 - Network Surveillance Caltrans Traffic Operations Center**



### ATMS04 - Freeway Control Caltrans Districts



## ATMS06 - Traffic Information Dissemination Northern California Caltrans TMCs





## ATMS07 - Regional Traffic Control Caltrans/CHP Eureka ARTIC (District 1 TMC)



### ATMS07 - Regional Traffic Management Caltrans District 2 TMC



## ATMS07 - Regional Traffic Management Caltrans District 3 TMC



## ATMS08 - Incident Management CHP Dispatch to Caltrans TMCs (Planned Connections- TM to EM)



## ATMS08 - Incident Management Caltrans TMCs (TM to MCM)







## ATMS08 - Incident Management Caltrans TMCs (TM to EM)



#### **ATMS15 - Railroad Operations Coordination**



**Caltrans District 1 Transportation Management Center** 

**Caltrans District 10 Transportation Management Center** 

Caltrans District 11 Intermodal Transportation
Management Center

**Caltrans District 12 Transportation Management Center** 

**Caltrans District 2 Transportation Management Center** 

Caltrans District 3 Regional Transportation
Management Center

**Caltrans District 4 Transportation Management Center** 

**Caltrans District 5 Transportation Management Center** 

**Caltrans District 6 Transportation Management Center** 

**Caltrans District 7 Transportation Management Center** 

**Caltrans District 8 Transportation Management Center** 

**Caltrans District 9 Transportation Management Center** 

**Caltrans Satellite TM