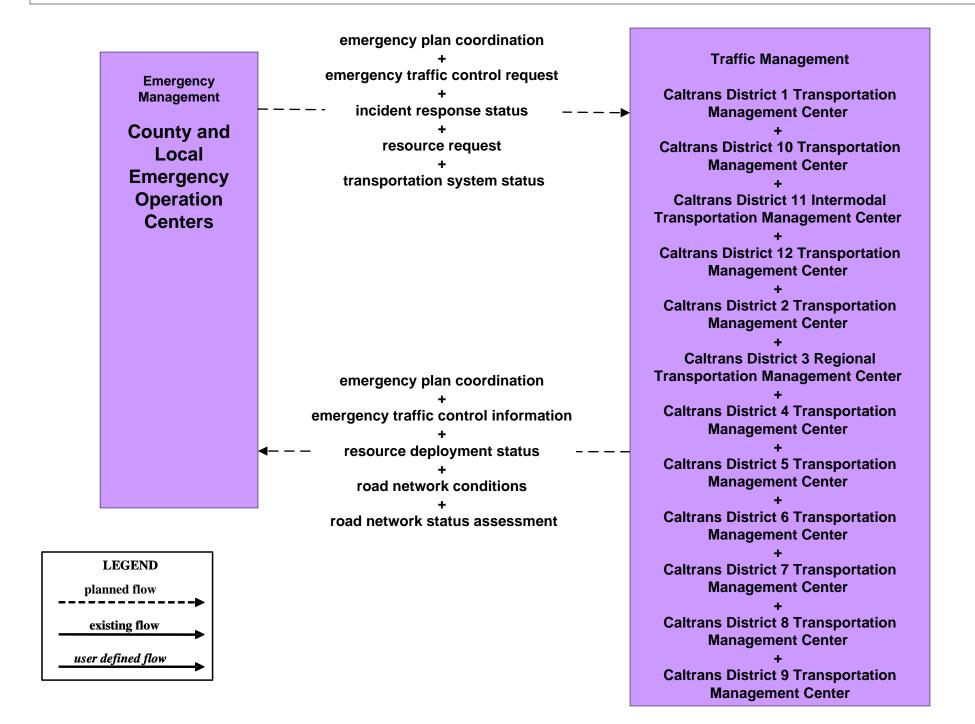

## EM08 - Disaster Response and Recovery County and Local Emergency Operation Centers