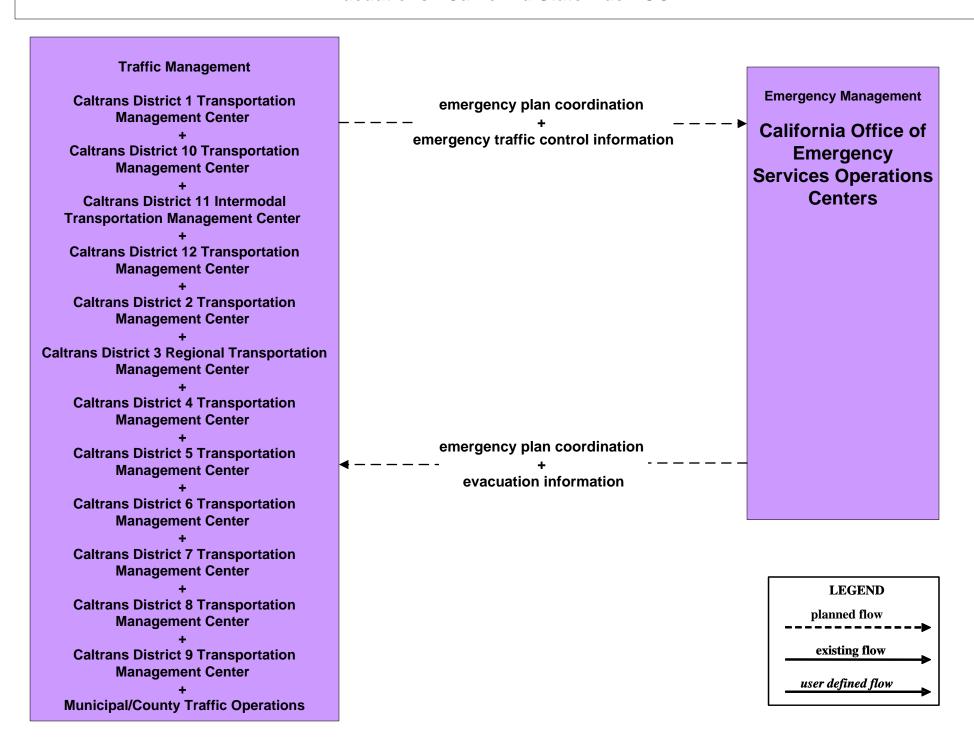

**Caltrans District 6 Transportation Management Center** 

**Caltrans District 7 Transportation Management Center** 

**Caltrans District 8 Transportation Management Center** 

**Caltrans District 9 Transportation Management Center** 

**Caltrans Satellite TMCs** 





#### ATMS21 - Roadway Closure Management Caltrans



## EM06 - Wide-Area Alert CHP Dispatch Centers



# EM07 - Early Warning System California Office of Emergency Services Operations Centers



# EM07 - Early Warning System County and Local Emergency Operation Centers



## EM08 - Disaster Response and Recovery California Office of Emergency Services Operations Centers



## EM08 - Disaster Response and Recovery County and Local Emergency Operation Centers



### EM09 - Evacuation Evacuations - California Statewide EOC



# EM09 - Evacuation Evacuations - County and Local EOCs (1 of 2)



# EM05 - Transportation Infrastructure Protection Caltrans District 4 TMC





## MC03 - Road Weather Data Collection Caltrans



#### MC04 - Weather Information Processing and Distribution National Weather Service



## MC04 - Weather Information Processing and Distribution Caltrans





#### MC06 - Winter Maintenance Caltrans



## MC07 - Roadway Maintenance and Construction Caltrans Maintenance Dispatch



#### **MC08 - Workzone Management Caltrans Maintenance Dispatch Information Dissemination (2)**

**LEGEND** 



## MC10 - Maintenance and Construction Activity Coordination Activity Coordination - Caltrans (2 of 4)