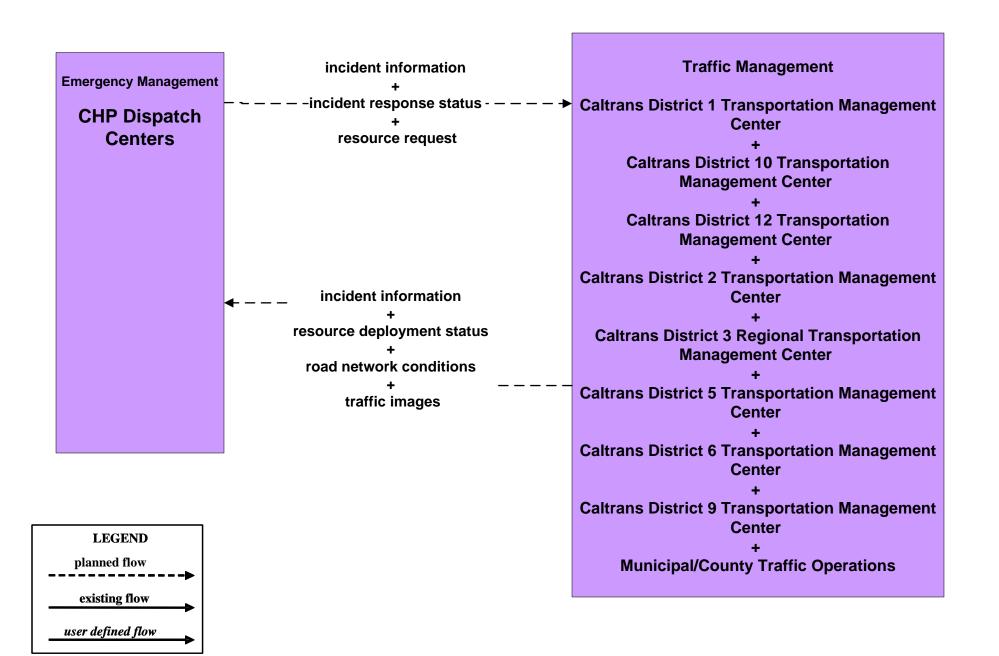

## ATMS08 - Incident Management CHP Dispatch to Caltrans TMCs (Planned Connections- TM to EM)