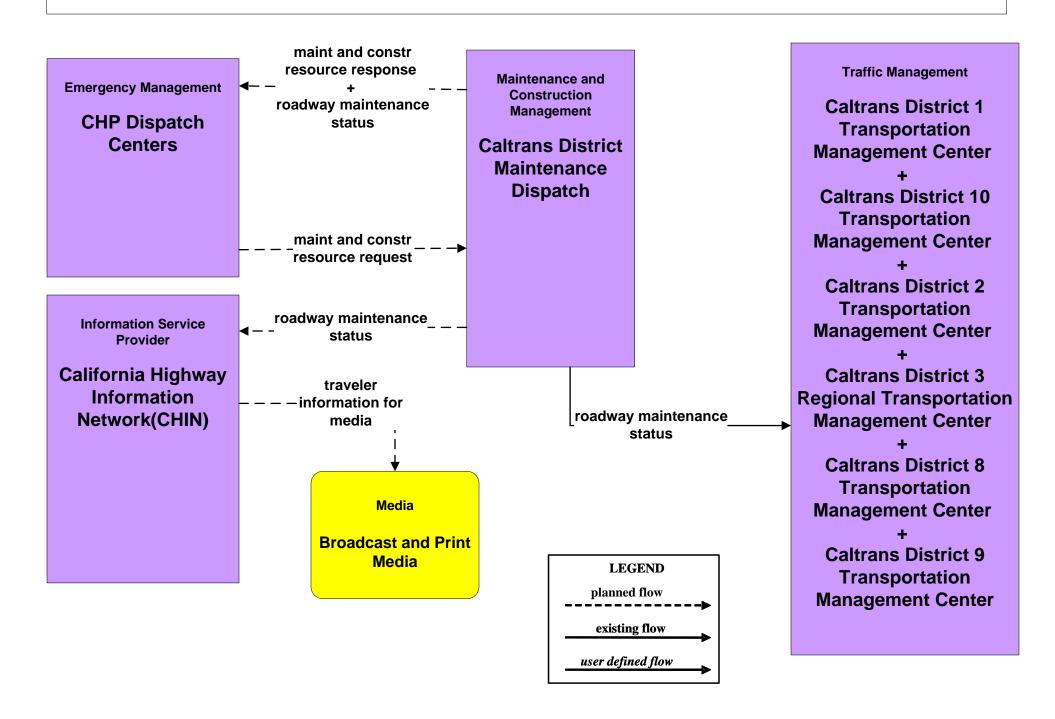

## MC10 - Maintenance and Construction Activity Coordination Activity Coordination - Caltrans (2 of 4)