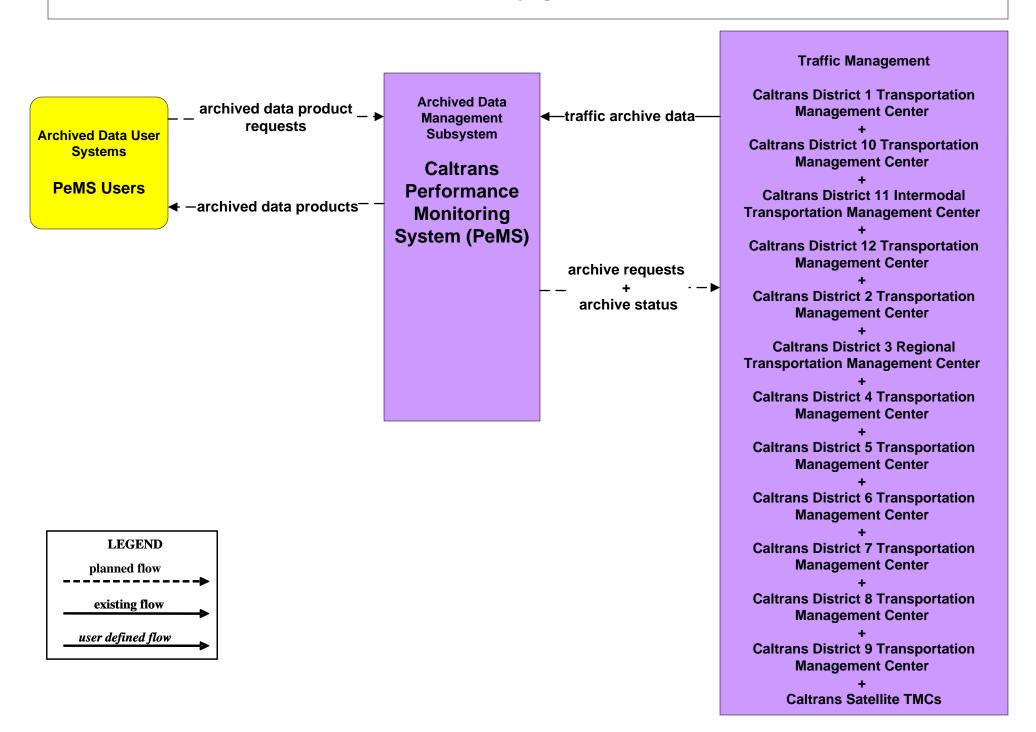

#### AD1 - ITS Data Mart TASAS



**Management Center** 

#### AD1 - ITS Data Mart HPMS



#### AD1 - ITS Data Mart PeMS



#### **ATIS1 - Broadcast Traveler Information**







# **ATMS01 - Network Surveillance Caltrans Traffic Operations Center**



### ATMS04 - Freeway Control Caltrans Districts



## ATMS06 - Traffic Information Dissemination Northern California Caltrans TMCs





## ATMS07 - Regional Traffic Control Caltrans/CHP Eureka ARTIC (District 1 TMC)



### ATMS07 - Regional Traffic Management Caltrans District 2 TMC



## ATMS07 - Regional Traffic Management Caltrans District 3 TMC



## ATMS08 - Incident Management CHP Dispatch to Caltrans TMCs (Planned Connections- TM to EM)



## ATMS08 - Incident Management Caltrans TMCs (TM to MCM)







## ATMS08 - Incident Management Caltrans TMCs (TM to EM)



#### **ATMS15 - Railroad Operations Coordination**



**Caltrans District 1 Transportation Ma