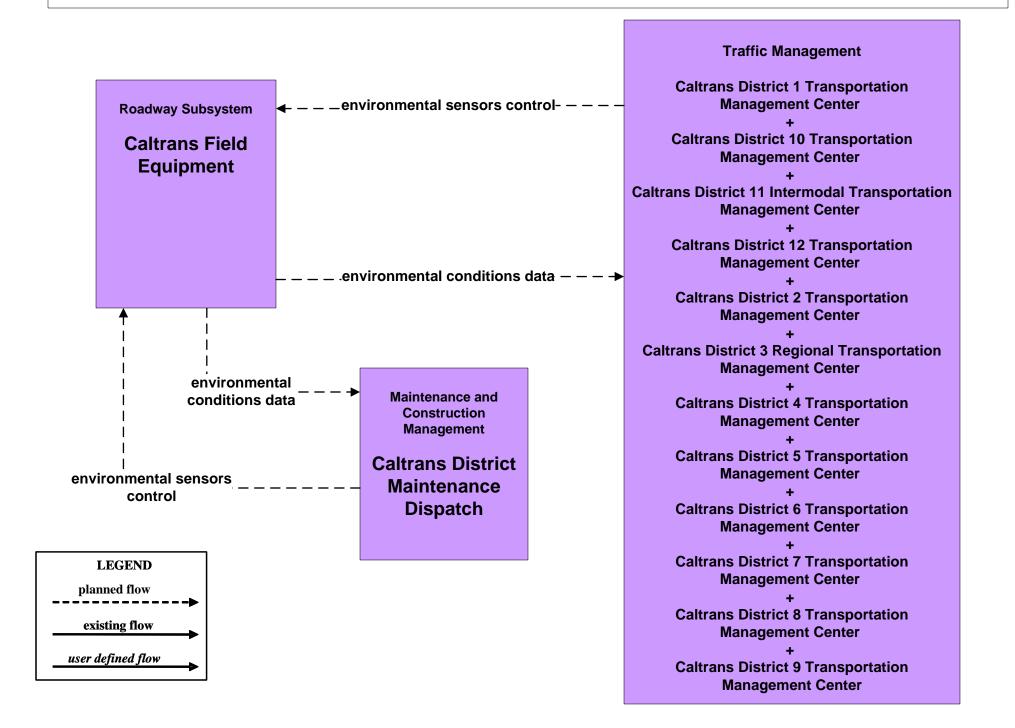

#### MC04 - Weather Information Processing and Distribution National Weather Service

## MC04 - Weather Information Processing and Distribution Caltrans