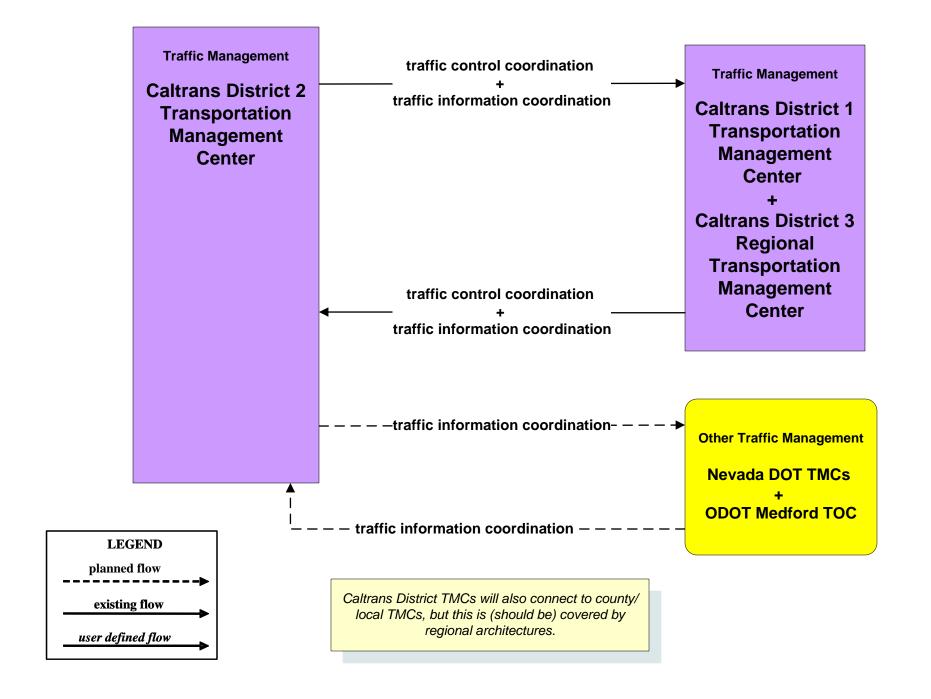

#### AD1 - ITS Data Mart TASAS



**Management Center** 

#### AD1 - ITS Data Mart HPMS



#### AD1 - ITS Data Mart PeMS



#### **ATIS1 - Broadcast Traveler Information**







# **ATMS01 - Network Surveillance Caltrans Traffic Operations Center**



### ATMS04 - Freeway Control Caltrans Districts



## ATMS06 - Traffic Information Dissemination Northern California Caltrans TMCs





## ATMS07 - Regional Traffic Control Caltrans/CHP Eureka ARTIC (District 1 TMC)



### ATMS07 - Regional Traffic Management Caltrans District 2 TMC



## ATMS07 - Regional Traffic Management Caltrans District 3 TMC



## ATMS08 - Incident Management CHP Dispatch to Caltrans TMCs (Planned Connections- TM to EM)



## ATMS08 - Incident Management Caltrans TMCs (TM to MCM)







## ATMS08 - Incident Management Caltrans TMCs (TM to EM)



#### **ATMS15 - Railroad Operations Coordination**



**Caltrans District 1 Transportation Management Center** 

**Caltrans District 10 Transportation Management Center** 

Caltrans District 11 Intermodal Transportation
Management Center

**Caltrans District 12 Transportation Management Center** 

**Caltrans District 2 Transportation Management Center** 

Caltrans District 3 Regional Transportation
Management Center

**Caltrans District 4 Transportation Management Center** 

**Caltrans District 5 Transpo