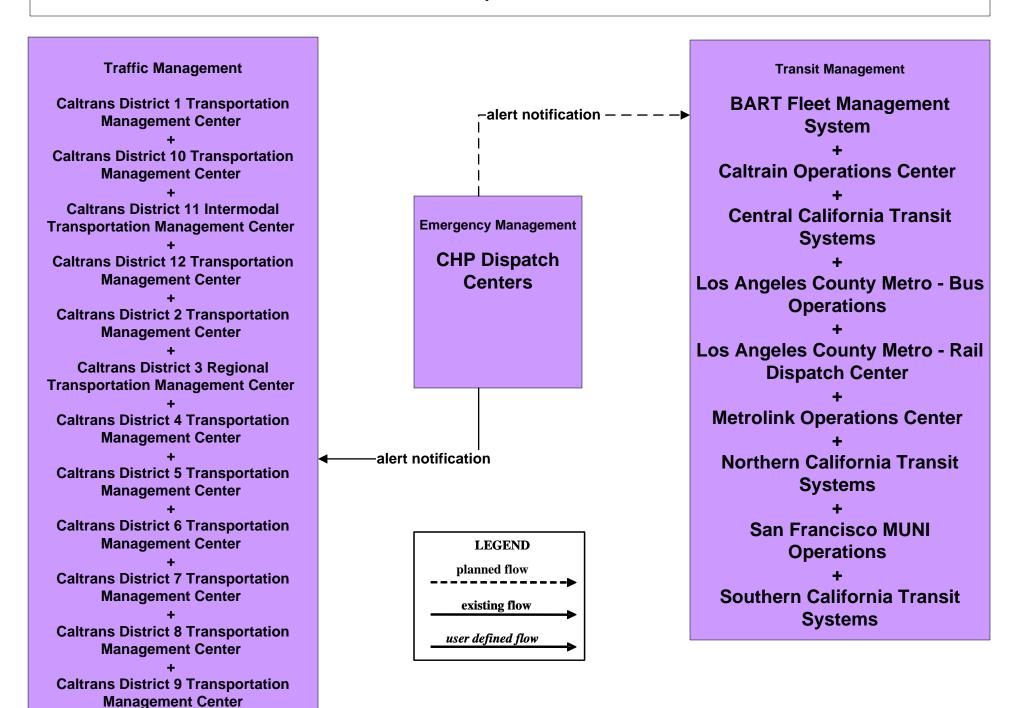

**Caltrans District 10 Transportation Management Center** 

Caltrans District 11 Intermodal Transportation
Management Center

**Caltrans District 12 Transportation Management Center** 

**Caltrans District 2 Transportation Management Center** 

Caltrans District 3 Regional Transportation
Management Center

**Caltrans District 4 Transportation Management Center** 

**Caltrans District 5 Transportation Management Center** 

**Caltrans District 6 Transportation Management Center** 

**Caltrans District 7 Transportation Management Center** 

**Caltrans District 8 Transportation Management Center** 

**Caltrans District 9 Transportation Management Center** 

**Caltrans Satellite TMCs** 





#### ATMS21 - Roadway Closure Management Caltrans



## EM06 - Wide-Area Alert CHP Dispatch Centers



# EM07 - Early Warning System California Office of Emergency Services Operations Centers



# EM07 - Early Warning System County and Local Emergency Operation Centers



## EM08 - Disaster Response and Recovery California Office of Emergency Services Operations Centers



## EM08 - Disaster Response and Recovery County and Local Emergency Operation Centers



### EM09 - Evacuation Evacuations - California Statewide EOC



# EM09 - Evacuation Evacuations - County and Local EOCs (1 of 2)



# EM05 - Transportation Infrastructure Protection Caltrans District 4 TMC





## MC03 - Road Weather Data Collection Caltrans



#### MC04 - Weather Information Processing and Distribution National Weather Service



## MC04 - Weather Information Processing and Distribution Caltrans





#### MC06 - Wi