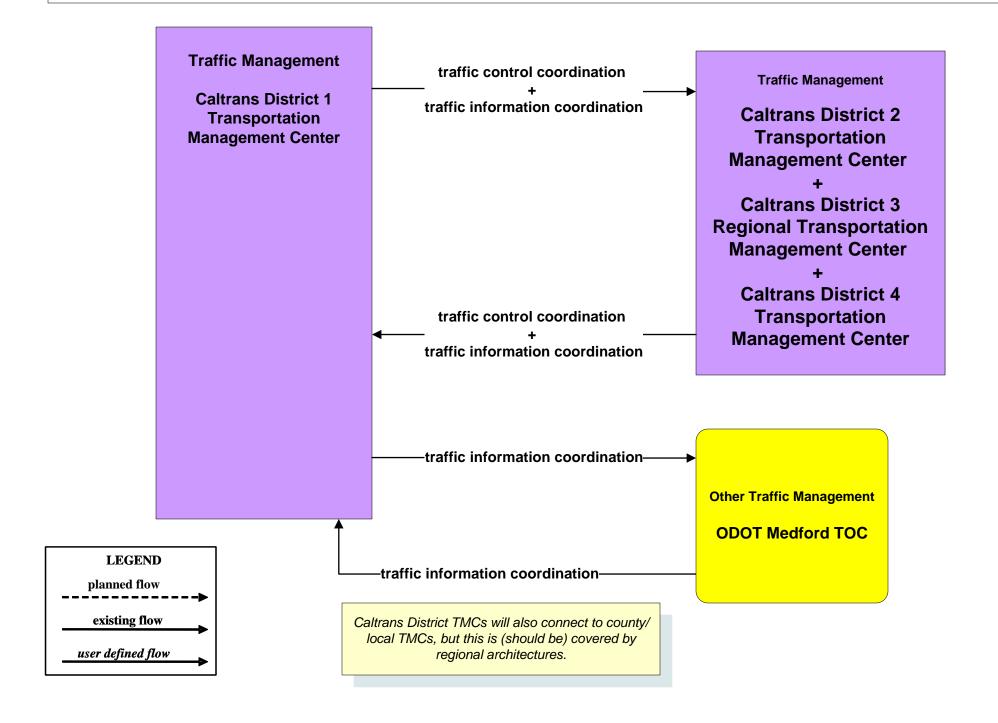

#### AD1 - ITS Data Mart TASAS



**Management Center** 

#### AD1 - ITS Data Mart HPMS



#### AD1 - ITS Data Mart PeMS



#### **ATIS1 - Broadcast Traveler Information**







# **ATMS01 - Network Surveillance Caltrans Traffic Operations Center**



### ATMS04 - Freeway Control Caltrans Districts



## ATMS06 - Traffic Information Dissemination Northern California Caltrans TMCs





## ATMS07 - Regional Traffic Control Caltrans/CHP Eureka ARTIC (District 1 TMC)



### ATMS07 - Regional Traffic Management Caltrans District 2 TMC



## ATMS07 - Regional Traffic Management Caltrans District 3 TMC



## ATMS08 - Incident Management CHP Dispatch to Caltrans TMCs (Planned Connections- TM to EM)



## ATMS08 - Incident Management Caltrans TMCs (TM to MCM)







## ATMS08 - Incident Management Caltrans TMCs (TM to EM)



#### **ATMS15 - Railroad Operations Coordination**



**Caltrans District 1 Transportation Management Center** 

**Caltrans District 10 Transportation Management Center** 

Caltrans District 11 Intermodal Transportation
Management Center

**Caltrans District 12 Transportation Management Center** 

**Caltrans District 2 Transportation Management Center** 

Caltrans District 3 Regional Transportation
Management Center

**Caltrans District