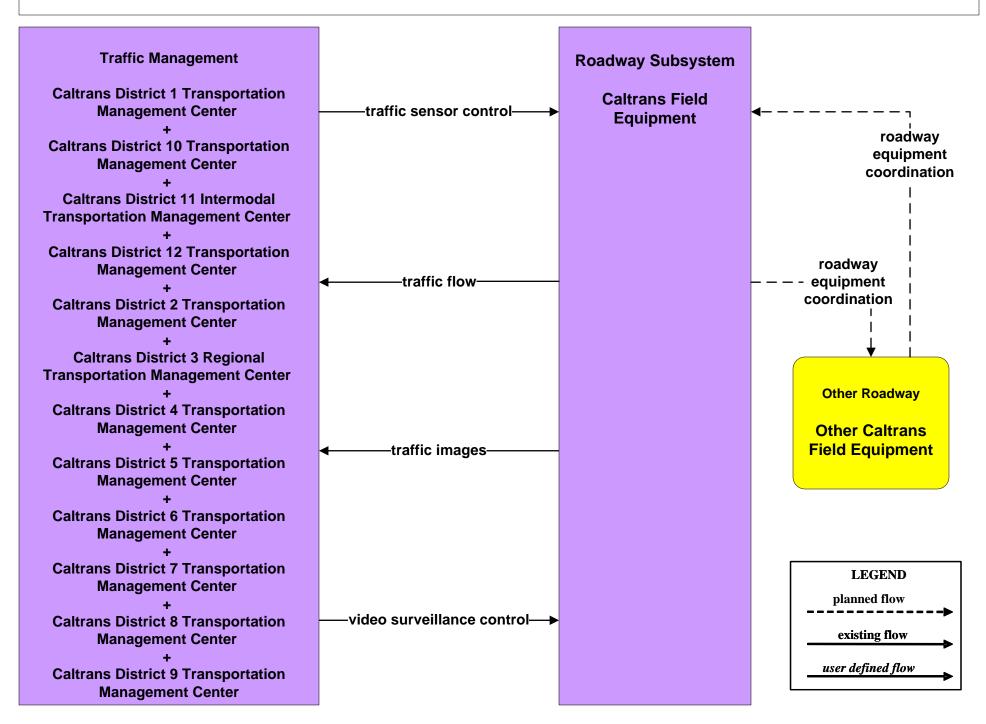

#### AD1 - ITS Data Mart TASAS



**Management Center** 

#### AD1 - ITS Data Mart HPMS



#### AD1 - ITS Data Mart PeMS



#### **ATIS1 - Broadcast Traveler Information**







# **ATMS01 - Network Surveillance Caltrans Traffic Operations Center**



### ATMS04 - Freeway Control Caltrans Districts



## ATMS06 - Traffic Information Dissemination Northern California Caltrans TMCs





## ATMS07 - Regional Traffic Control Caltrans/CHP Eureka ARTIC (District 1 TMC)



### ATMS07 - Regional Traffic Management Caltrans District 2 TMC



## ATMS07 - Regional Traffic Management Caltrans District 3 TMC



## ATMS08 - Incident Management CHP Dispatch to Caltrans TMCs (Planned Connections- TM to EM)



## ATMS08 - Incident Management Caltrans TMCs (TM to MCM)







## ATMS08 - Incident Management Caltrans TMCs (TM to EM)



#### **ATMS15 - Railroad Operations Coordination**



**Caltrans District 1 Transportation Management Center** 

**Caltrans District 10 Transportation Management Center** 

Caltrans District 11 Intermodal Transportation
Ma