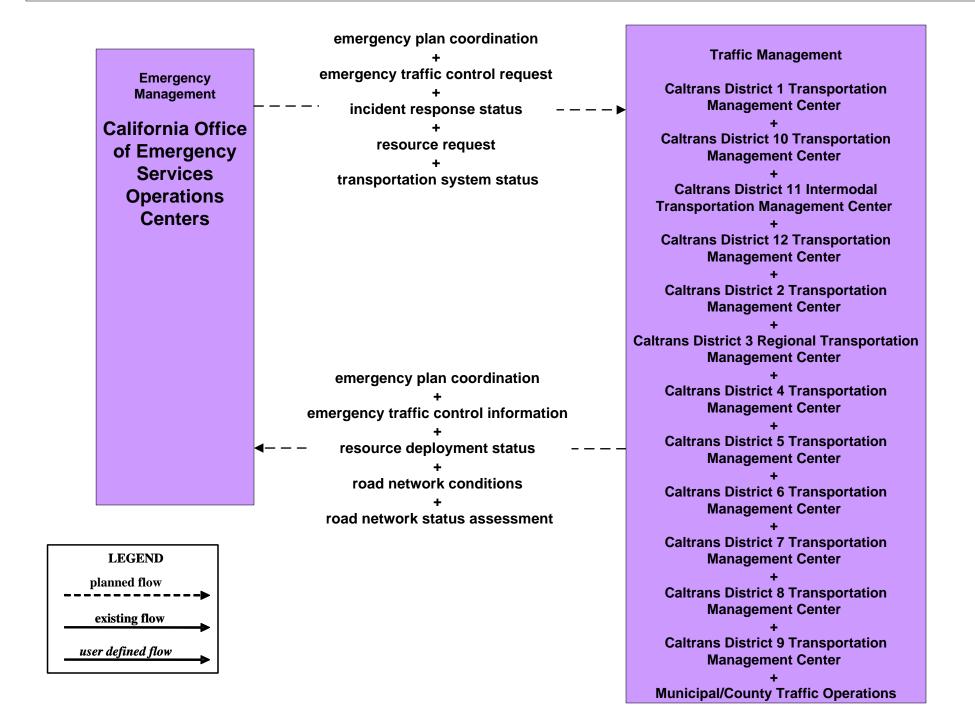

## EM08 - Disaster Response and Recovery California Office of Emergency Services Operations Centers