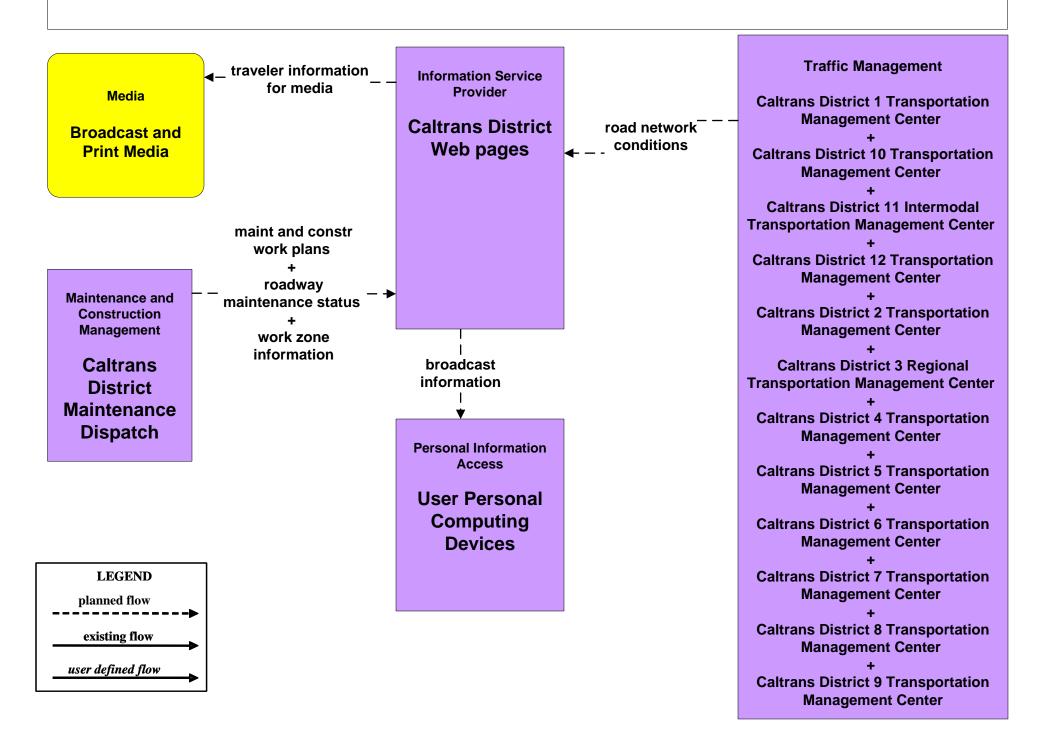

#### AD1 - ITS Data Mart TASAS



**Management Center** 

#### AD1 - ITS Data Mart HPMS



#### AD1 - ITS Data Mart PeMS



#### **ATIS1 - Broadcast Traveler Information**







# **ATMS01 - Network Surveillance Caltrans Traffic Operations Center**



### ATMS04 - Freeway Control Caltrans Districts



## ATMS06 - Traffic Information Dissemination Northern California Caltrans TMCs





## ATMS07 - Regional Traffic Control Caltrans/CHP Eureka ARTIC (District 1 TMC)



### ATMS07 - Regional Traffic Management Caltrans District 2 TMC



## ATMS07 - Regional Traffic Management Caltrans District 3 TMC



## ATMS08 - Incident Management CHP Dispatch to Caltrans TMCs (Planned Connections- TM to EM)



## ATMS08 - Incident Management Caltrans TMCs (TM to MCM)







## ATMS08 - Incident Management Caltrans TMCs (TM to EM)



#### **ATMS15 - Railroad Operations Coordination**



**Caltrans District 1 Transportation Management Center** 

**Caltrans District 10 Transpor