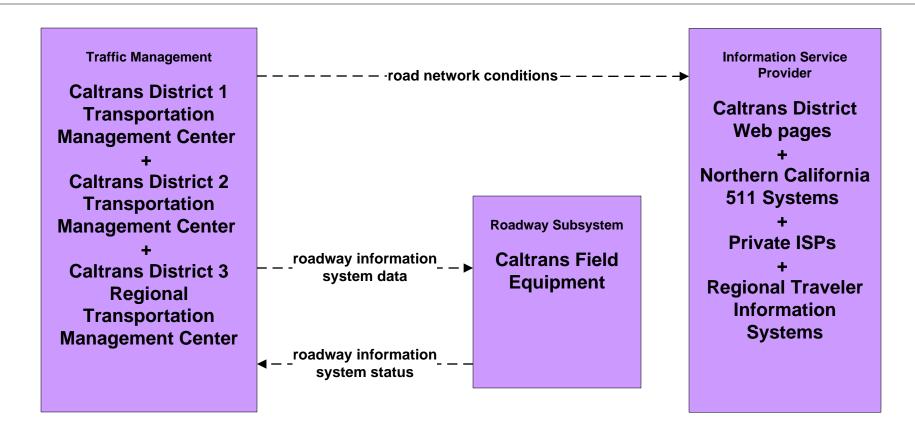

#### AD1 - ITS Data Mart TASAS



**Management Center** 

#### AD1 - ITS Data Mart HPMS



#### AD1 - ITS Data Mart PeMS



#### **ATIS1 - Broadcast Traveler Information**







# **ATMS01 - Network Surveillance Caltrans Traffic Operations Center**



### ATMS04 - Freeway Control Caltrans Districts



## ATMS06 - Traffic Information Dissemination Northern California Caltrans TMCs





## ATMS07 - Regional Traffic Control Caltrans/CHP Eureka ARTIC (District 1 TMC)



### ATMS07 - Regional Traffic Management Caltrans District 2 TMC



## ATMS07 - Regional Traffic Management Caltrans District 3 TMC



## ATMS08 - Incident Management CHP Dispatch to Caltrans TMCs (Planned Connections- TM to EM)



## ATMS08 - Incident Management Caltrans TMCs (TM to MCM)







## ATMS08 - Incident Management Caltrans TMCs (TM to EM)



#### **ATMS15 - Railroad Operations Coordination**



**Caltrans District 1 Transportation Management Center** 

**Caltrans District 10 Transportation Management Center** 

Caltrans District 11 Intermodal Transportation
Management Center

**Caltrans District 12 Transportation Management Center** 

**Caltrans District 2 Transportation Management Center**