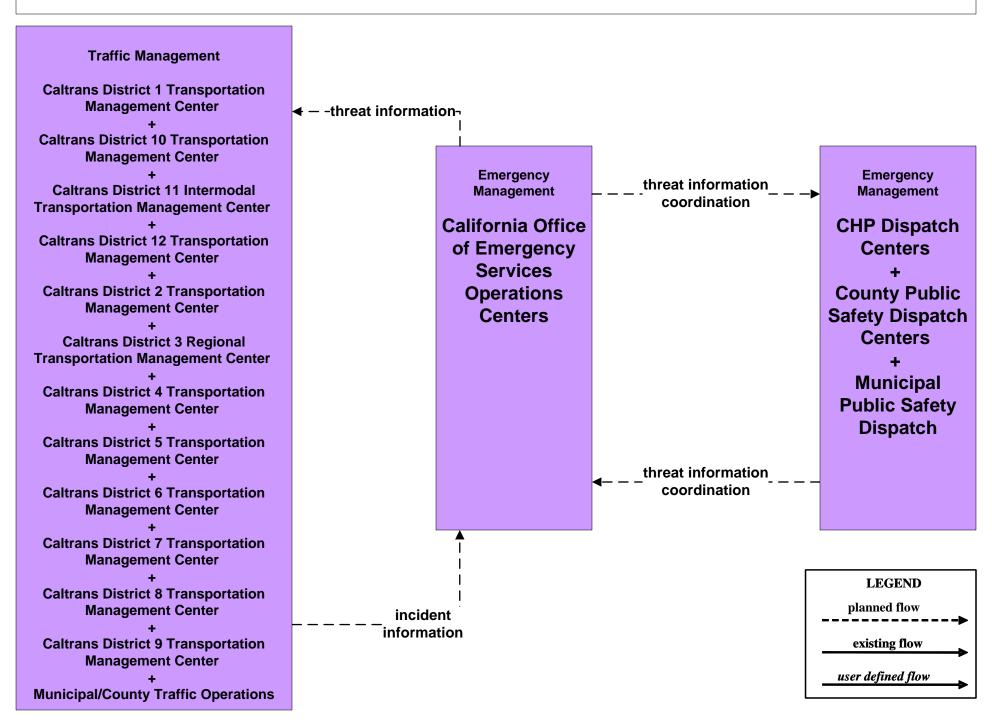

# EM07 - Early Warning System California Office of Emergency Services Operations Centers