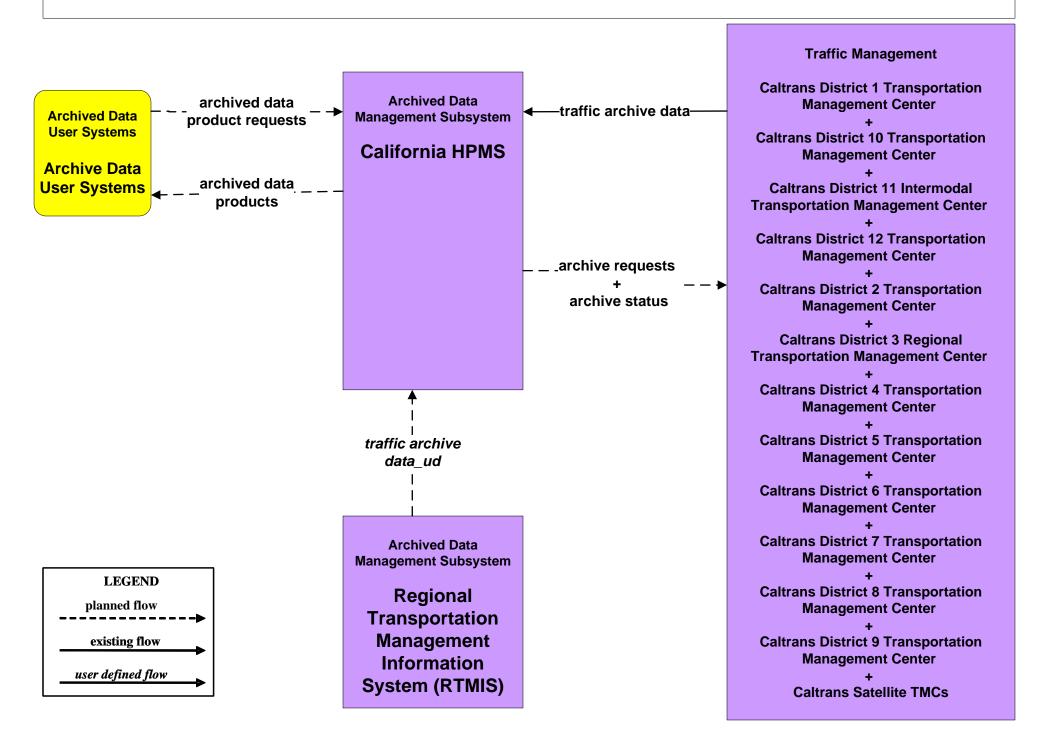

#### AD1 - ITS Data Mart TASAS



**Management Center** 

#### AD1 - ITS Data Mart HPMS



#### AD1 - ITS Data Mart PeMS



#### **ATIS1 - Broadcast Traveler Information**







# **ATMS01 - Network Surveillance Caltrans Traffic Operations Center**



### ATMS04 - Freeway Control Caltrans Districts



## ATMS06 - Traffic Information Dissemination Northern California Caltrans TMCs





## ATMS07 - Regional Traffic Control Caltrans/CHP Eureka ARTIC (District 1 TMC)



### ATMS07 - Regional Traffic Management Caltrans District 2 TMC



## ATMS07 - Regional Traffic Management Caltrans District 3 TMC



## ATMS08 - Incident Management CHP Dispatch to Caltrans TMCs (Planned Connections- TM to EM)



## ATMS08 - Incident Management Caltrans TMCs (TM to MCM)







## ATMS08 - Incident Management Caltrans TMCs (TM to EM)



#### **ATMS15 - Railroad Operations Coordination**



**Calt