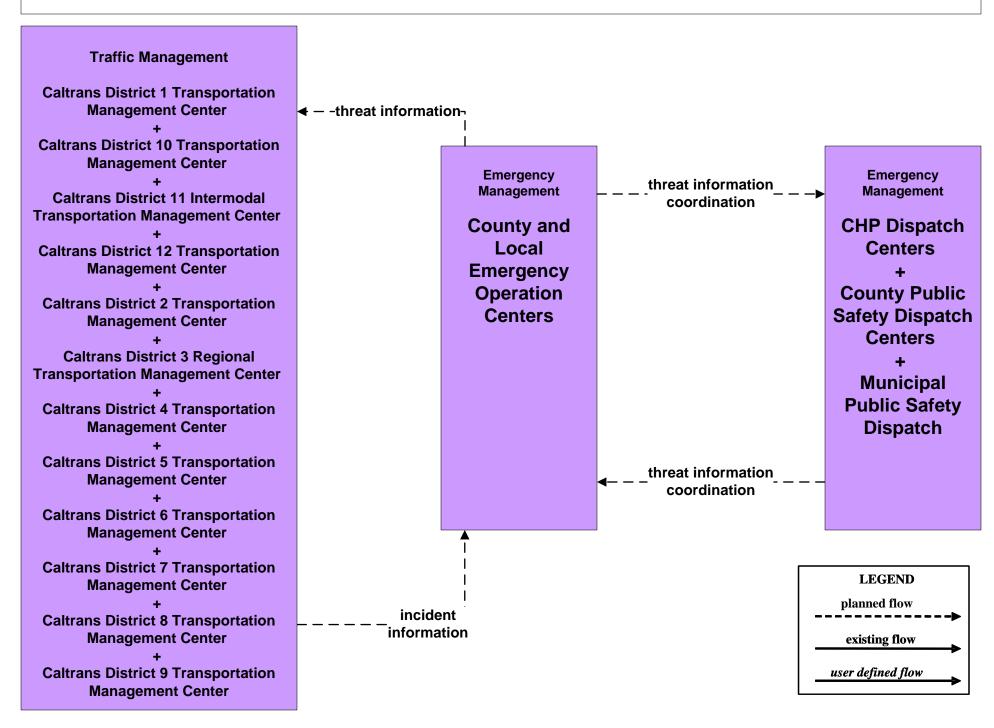

agement Center** 

**Caltrans District 2 Transportation Management Center** 

Caltrans District 3 Regional Transportation
Management Center

**Caltrans District 4 Transportation Management Center** 

**Caltrans District 5 Transportation Management Center** 

**Caltrans District 6 Transportation Management Center** 

**Caltrans District 7 Transportation Management Center** 

**Caltrans District 8 Transportation Management Center** 

**Caltrans District 9 Transportation Management Center** 

**Caltrans Satellite TMCs** 





#### ATMS21 - Roadway Closure Management Caltrans



## EM06 - Wide-Area Alert CHP Dispatch Centers



# EM07 - Early Warning System California Office of Emergency Services Operations Centers



# EM07 - Early Warning System County and Local Emergency Operation Centers



## EM08 - Disaster Response and Recovery California Office of Emergency Services Operations Centers



## EM08 - Disaster Response and Recovery County and Local Emergency Operation Centers



### EM09 - Evacuation Evacuations - California Statewide EOC



# EM09 - Evacuation Evacuations - County and Local EOCs (1 of 2)



# EM05 - Transportation Infrastructure Protection Caltrans District 4 TMC





## MC03 - Road Weather Data Collection Caltrans



#### MC04 - Weather Information Processing and Distribution National Weather Service



## MC04 - Weather Information Processing and Distribution Caltrans





#### MC06 - Winter Maintenance Caltrans



## MC07 - Roadway Maintenance and Construction Caltrans Maintenance Dispatch



#### **MC08 - Workzone Management Caltrans Maintenance Dispat