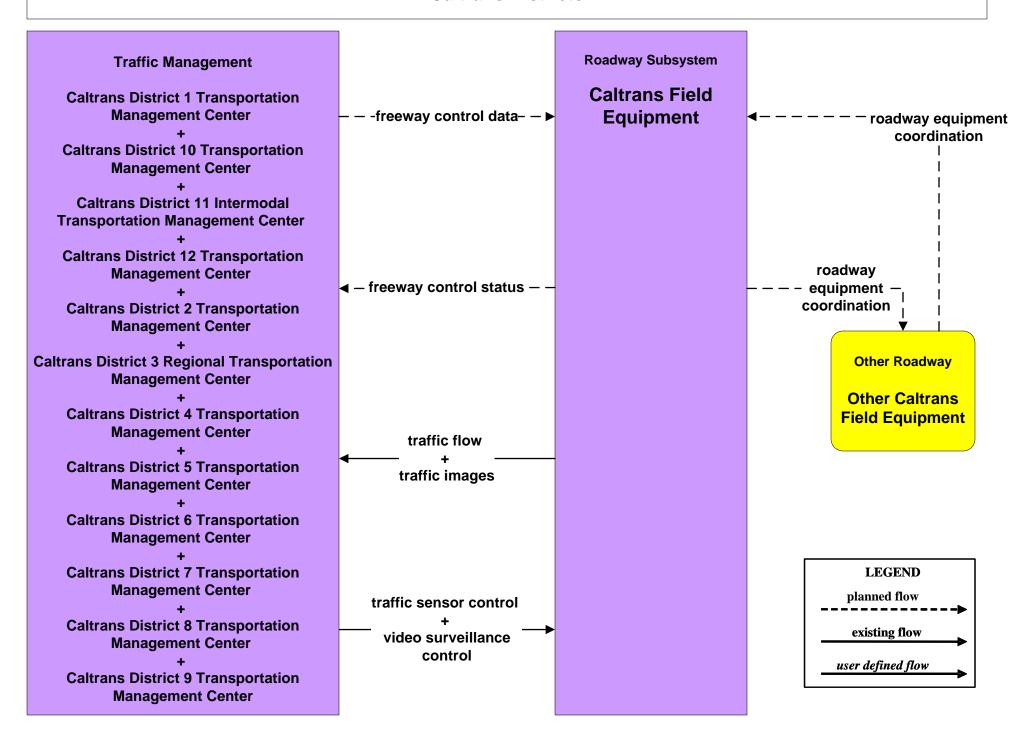

#### AD1 - ITS Data Mart TASAS



**Management Center** 

#### AD1 - ITS Data Mart HPMS



#### AD1 - ITS Data Mart PeMS



#### **ATIS1 - Broadcast Traveler Information**







# **ATMS01 - Network Surveillance Caltrans Traffic Operations Center**



### ATMS04 - Freeway Control Caltrans Districts



## ATMS06 - Traffic Information Dissemination Northern California Caltrans TMCs





## ATMS07 - Regional Traffic Control Caltrans/CHP Eureka ARTIC (District 1 TMC)



### ATMS07 - Regional Traffic Management Caltrans District 2 TMC



## ATMS07 - Regional Traffic Management Caltrans District 3 TMC



## ATMS08 - Incident Management CHP Dispatch to Caltrans TMCs (Planned Connections- TM to EM)



## ATMS08 - Incident Management Caltrans TMCs (TM to MCM)







## ATMS08 - Incident Management Caltrans TMCs (TM to EM)



#### **ATMS15 - Railroad Operations Coordination**



**Caltrans District 1 Transportation Management Center** 

**Caltrans District 10 Transportation Management Center** 

Caltrans District 11 Intermodal Transportation
Management Center

**Caltrans District 12 Transportat