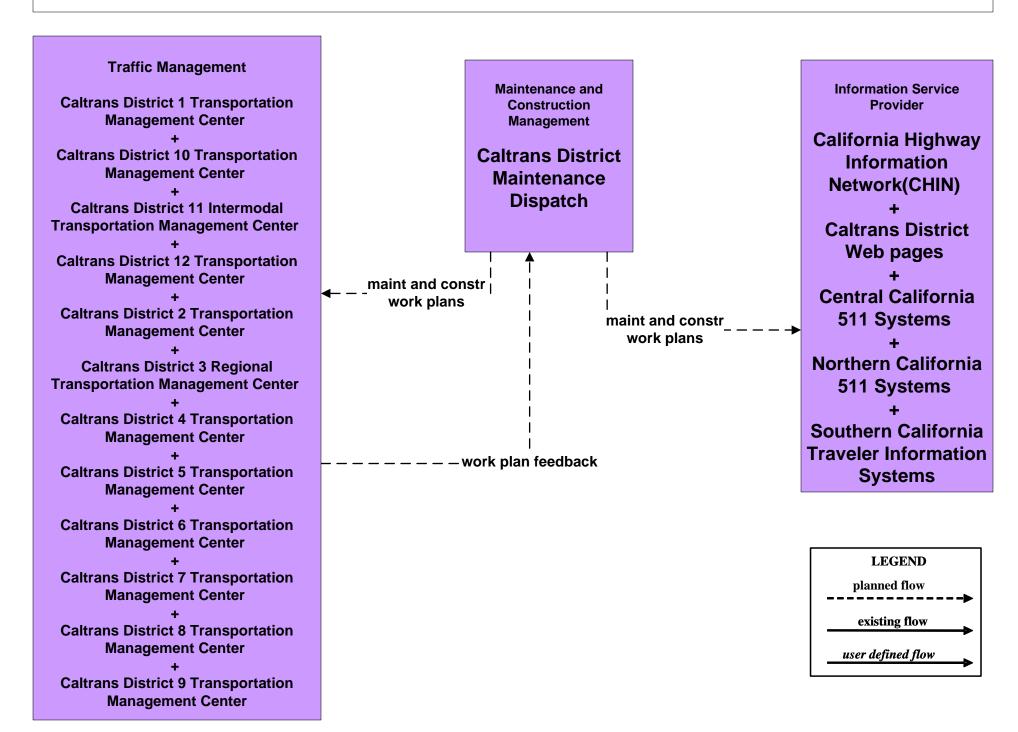

#### **MC08 - Workzone Management Caltrans Maintenance Dispatch Information Dissemination (2)**

**LEGEND** 