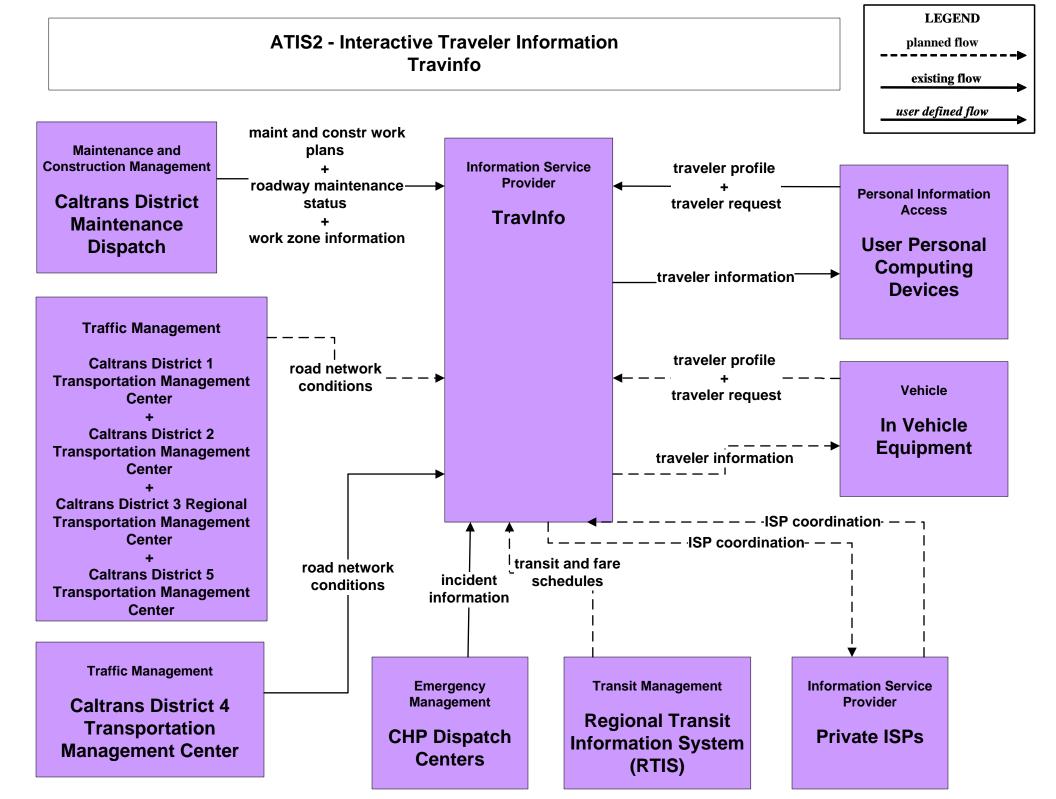

#### AD1 - ITS Data Mart TASAS



**Management Center** 

#### AD1 - ITS Data Mart HPMS



#### AD1 - ITS Data Mart PeMS



#### **ATIS1 - Broadcast Traveler Information**







# **ATMS01 - Network Surveillance Caltrans Traffic Operations Center**



### ATMS04 - Freeway Control Caltrans Districts



## ATMS06 - Traffic Information Dissemination Northern California Caltrans TMCs





## ATMS07 - Regional Traffic Control Caltrans/CHP Eureka ARTIC (District 1 TMC)



### ATMS07 - Regional Traffic Management Caltrans District 2 TMC



## ATMS07 - Regional Traffic Management Caltrans District 3 TMC



## ATMS08 - Incident Management CHP Dispatch to Caltrans TMCs (Planned Connections- TM to EM)



## ATMS08 - Incident Management Caltrans TMCs (TM to MCM)







## ATMS08 - Incident Management Caltrans TMCs (TM to EM)



#### **ATMS15 - Railroad Operations Coordination**



**Caltrans District 1 Transportation Management Center** 

**Caltrans District 10 Transportati