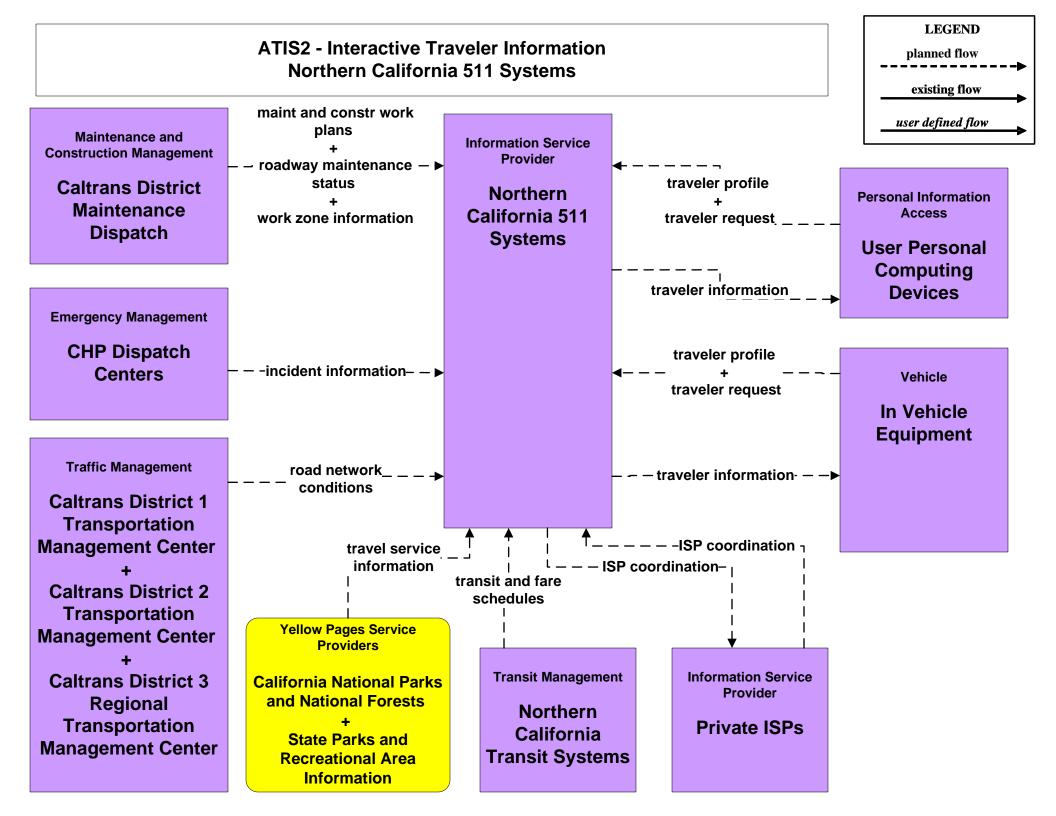

#### AD1 - ITS Data Mart TASAS



**Management Center** 

#### AD1 - ITS Data Mart HPMS



#### AD1 - ITS Data Mart PeMS



#### **ATIS1 - Broadcast Traveler Information**







# **ATMS01 - Network Surveillance Caltrans Traffic Operations Center**



### ATMS04 - Freeway Control Caltrans Districts



## ATMS06 - Traffic Information Dissemination Northern California Caltrans TMCs





## ATMS07 - Regional Traffic Control Caltrans/CHP Eureka ARTIC (District 1 TMC)



### ATMS07 - Regional Traffic Management Caltrans District 2 TMC



## ATMS07 - Regional Traffic Management Caltrans District 3 TMC



## ATMS08 - Incident Management CHP Dispatch to Caltrans TMCs (Planned Connections- TM to EM)



## ATMS08 - Incident Management Caltrans TMCs (TM to MCM)







## ATMS08 - Incident Management Caltrans TMCs (TM to EM)



#### **ATMS15 - Railroad Operations Coordination**



**Caltrans District 1 Transportation Management Center** 

**Caltrans District 10 Transporta