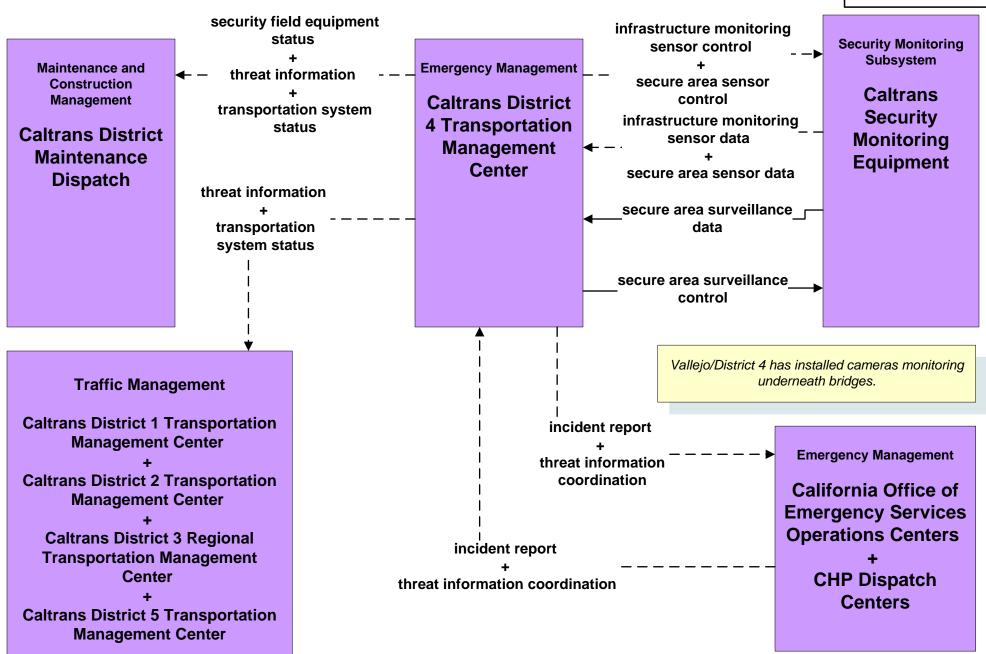

sportation Management Center** 

**Caltrans District 9 Transportation Management Center** 

**Caltrans Satellite TMCs** 





#### ATMS21 - Roadway Closure Management Caltrans



## EM06 - Wide-Area Alert CHP Dispatch Centers



# EM07 - Early Warning System California Office of Emergency Services Operations Centers



# EM07 - Early Warning System County and Local Emergency Operation Centers



## EM08 - Disaster Response and Recovery California Office of Emergency Services Operations Centers



## EM08 - Disaster Response and Recovery County and Local Emergency Operation Centers



### EM09 - Evacuation Evacuations - California Statewide EOC



# EM09 - Evacuation Evacuations - County and Local EOCs (1 of 2)



# EM05 - Transportation Infrastructure Protection Caltrans District 4 TMC





## MC03 - Road Weather Data Collection Caltrans



#### MC04 - Weather Information Processing and Distribution National Weather Service



## MC04 - Weather Information Processing and Distribution Caltrans





#### MC06 - Winter Maintenance Caltrans



## MC07 - Roadway Maintenance and Construction Caltrans Maintenance Dispatch



#### **MC08 - Workzone Management Caltrans Maintenance Dispatch Information Dissemination (2)**

**LEGEND** 



## MC10 - Maintenance and Construction Activity Coordination Activity Coordination - Caltrans (2 of 4)