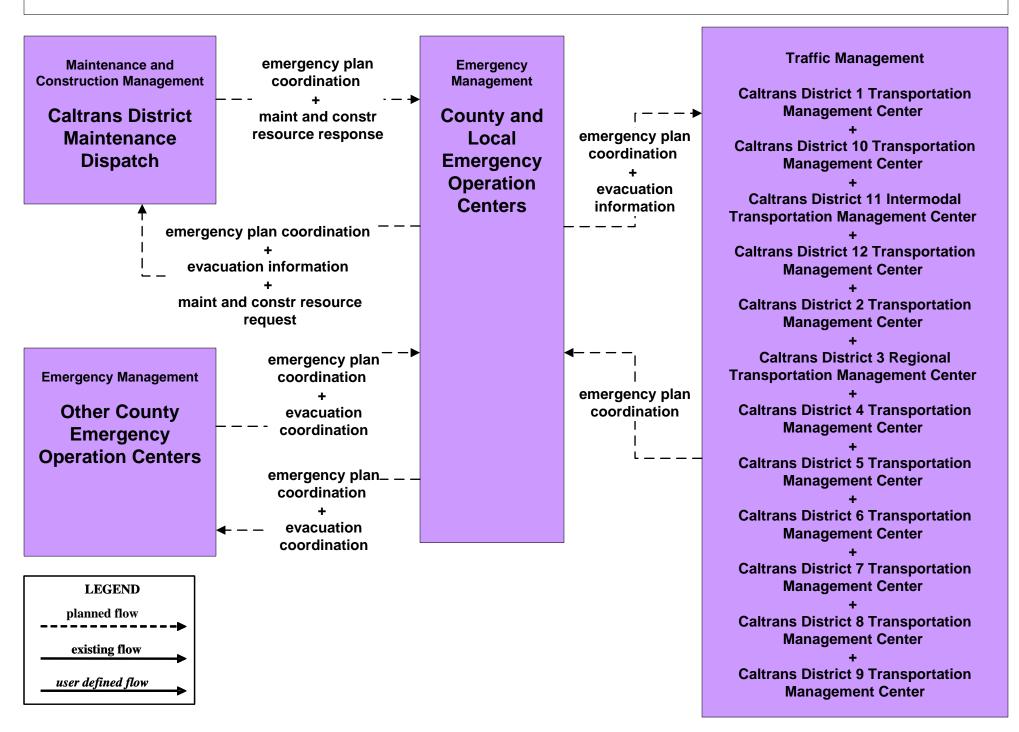

rans District 7 Transportation Management Center** 

**Caltrans District 8 Transportation Management Center** 

**Caltrans District 9 Transportation Management Center** 

**Caltrans Satellite TMCs** 





#### ATMS21 - Roadway Closure Management Caltrans



## EM06 - Wide-Area Alert CHP Dispatch Centers



# EM07 - Early Warning System California Office of Emergency Services Operations Centers



# EM07 - Early Warning System County and Local Emergency Operation Centers



## EM08 - Disaster Response and Recovery California Office of Emergency Services Operations Centers



## EM08 - Disaster Response and Recovery County and Local Emergency Operation Centers



### EM09 - Evacuation Evacuations - California Statewide EOC



# EM09 - Evacuation Evacuations - County and Local EOCs (1 of 2)



# EM05 - Transportation Infrastructure Protection Caltrans District 4 TMC





## MC03 - Road Weather Data Collection Caltrans



#### MC04 - Weather Information Processing and Distribution National Weather Service



## MC04 - Weather Information Processing and Distribution Caltrans





#### MC06 - Winter Maintenance Caltrans



## MC07 - Roadway Maintenance and Construction Caltrans Maintenance Dispatch



#### **MC08 - Workzone Management Caltrans Maintenance Dispatch Information Dissemination (2)**

**LEGEND** 



## MC10 - Maintenance and Construction Activity Coordination Activity Coordination - Caltrans (2 of 4)