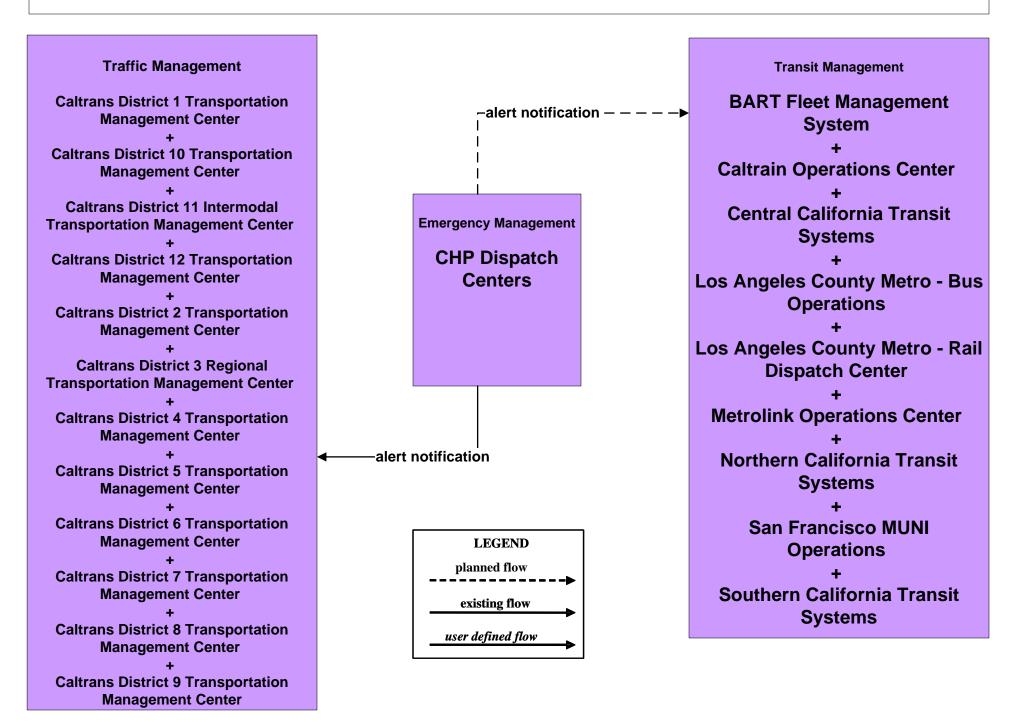

# ATMS08 - Incident Management CHP Dispatch to Caltrans TMCs (Planned Connections- TM to EM)