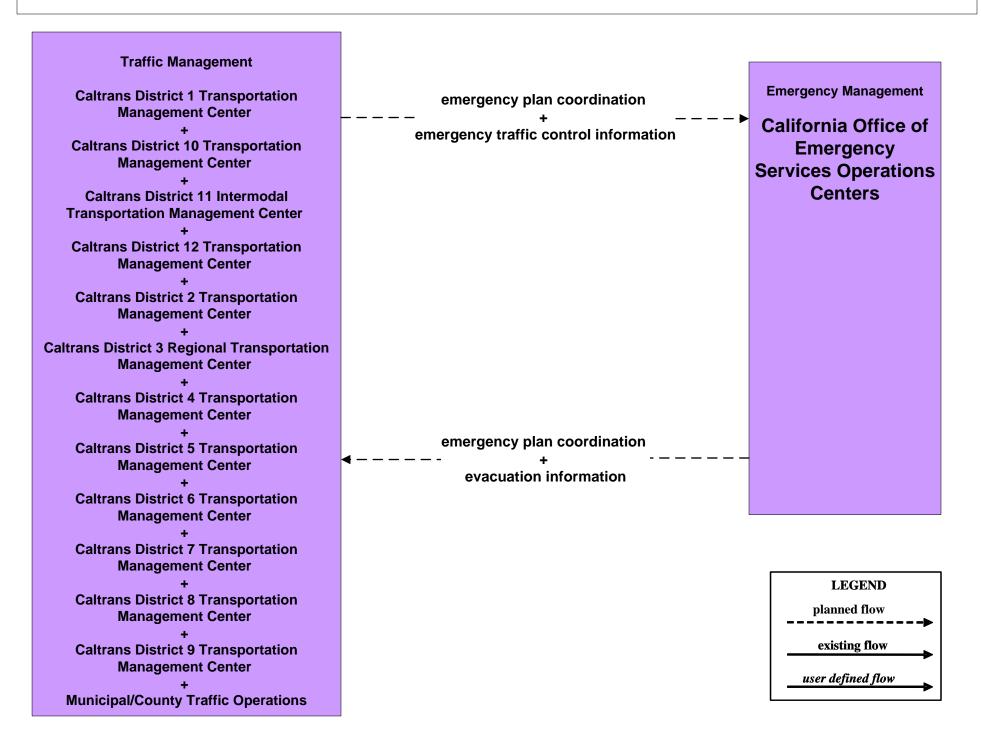

#### EM08 - Disaster Response and Recovery California Office of Emergency Services Operations Centers