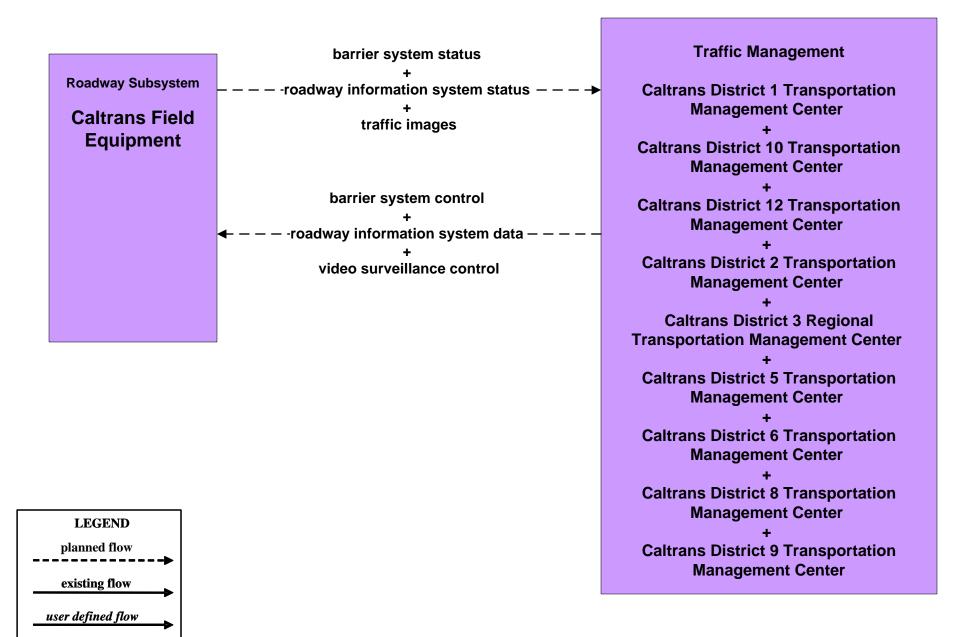

istrict 3 Regional Transportation<br>Management Center<br>+<br>Caltrans District 4 Transportation Management Center<br>+<br>Caltrans District 5 Transportation Management Center |
| LEGEND<br>planned flow<br>existing flow<br>user defined flow                                                    | traffic images                                                                   | +<br>Caltrans District 6 Transportation Management Center<br>+<br>Caltrans District 7 Transportation Management Center<br>+<br>Caltrans District 8 Transportation Management Center<br>+<br>Caltrans District 9 Transportation Management Center                                                                         |

#### **ATMS15 - Railroad Operations Coordination**





### ATMS21 - Roadway Closure Management Caltrans



# EM06 - Wide-Area Alert CHP Dispatch Centers



#### EM07 - Early Warning System California Office of Emergency Services Operations Centers



# EM07 - Early Warning System County and Local Emergency Operation Centers



#### EM08 - Disaster Response and Recovery California Office of Emergency Services Operations Centers



#### EM08 - Disaster Response and Recovery County and Local Emergency Operation Centers



### EM09 - Evacuation Evacuations - California Statewide EOC



# EM09 - Evacuation Evacuations - County and Local EOCs (1 of 2)





#### MC03 - Road Weather Data Collection Caltrans



#### MC04 - Weather Information Processing and Distribution National Weather Service



#### MC04 - Weather Information Processing and Distribution Caltrans



# MC06 - Winter Maintenance Caltr