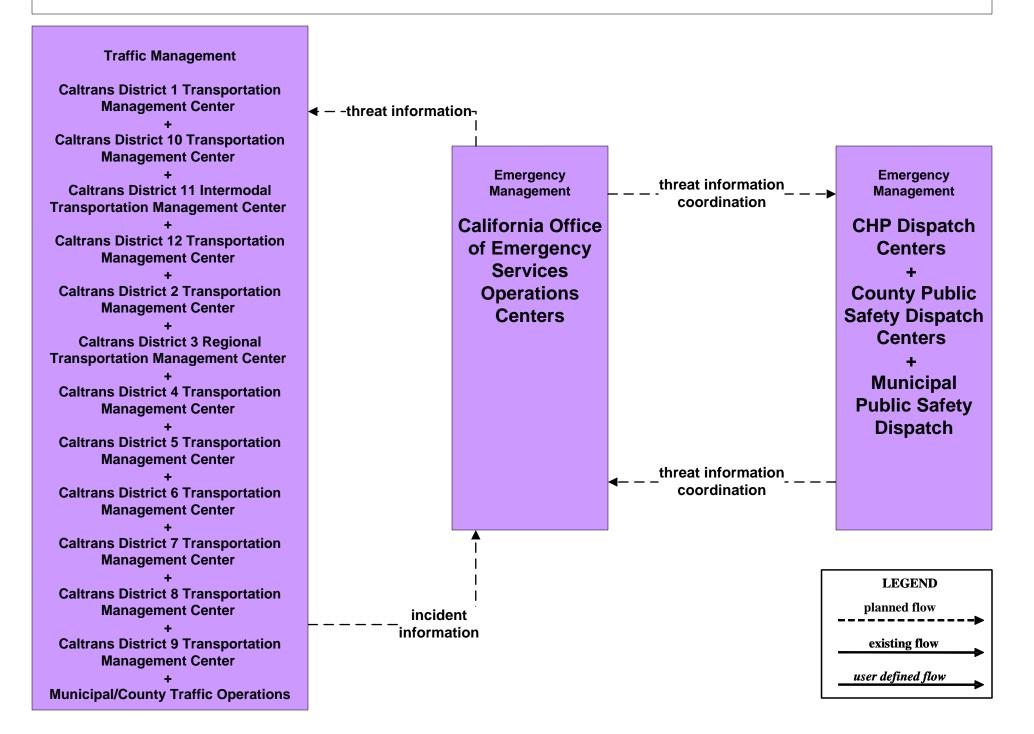

#### EM07 - Early Warning System California Office of Emergency Services Operations Centers