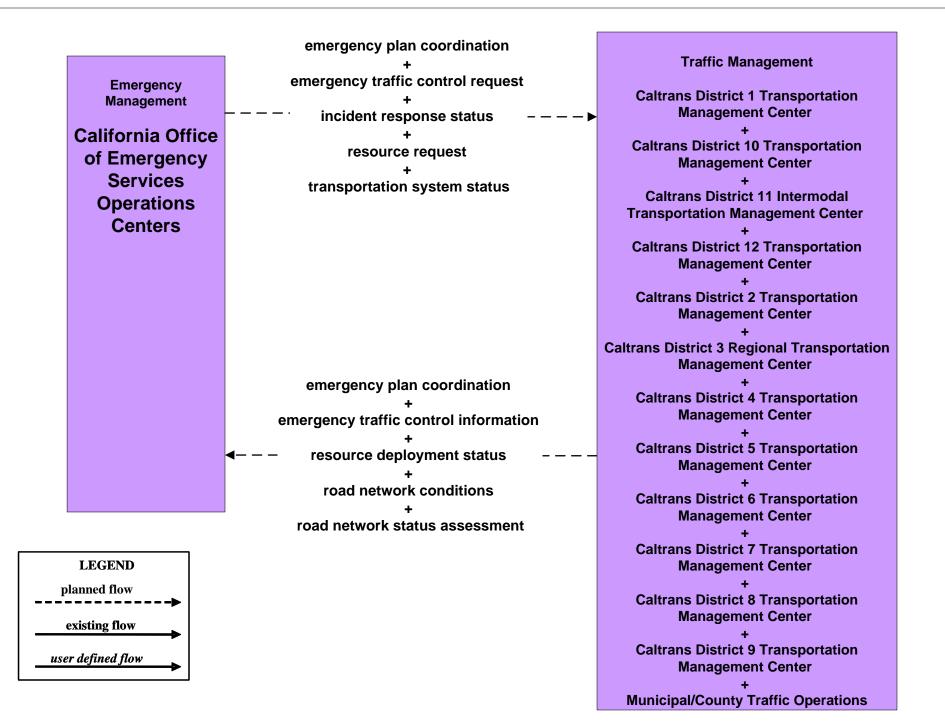

#### EM08 - Disaster Response and Recovery California Office of Emergency Services Operations Centers