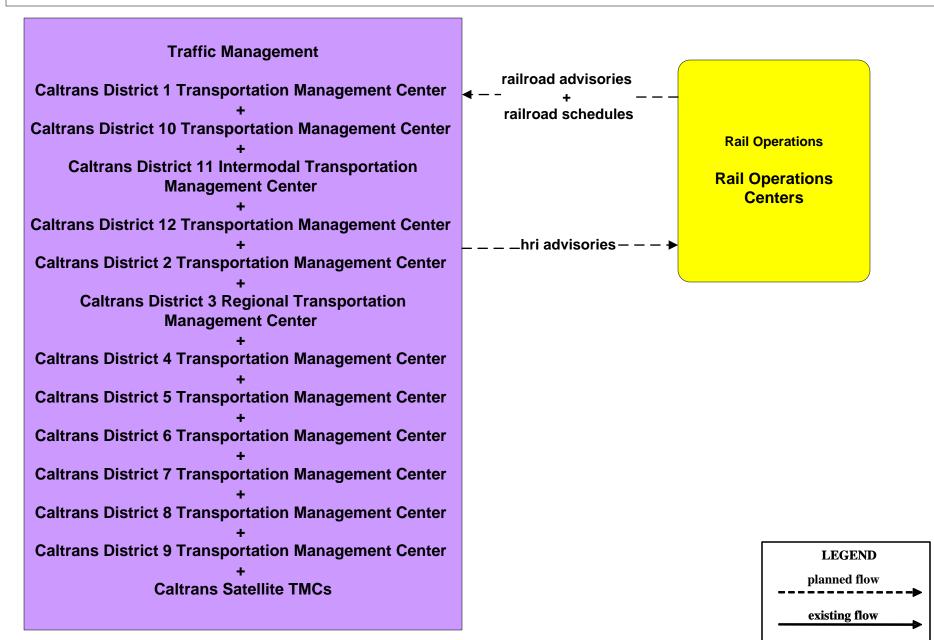

2 Transportation Management Center<br>+<br>Caltrans District 3 Regional Transportation<br>Management Center<br>+<br>Caltrans District 4 Transportation Management Center<br>+<br>Caltrans District 5 Transportation Management Center |
| LEGEND<br>planned flow<br>existing flow<br>user defined flow                                                    | traffic images                                                                   | +<br>Caltrans District 6 Transportation Management Center<br>+<br>Caltrans District 7 Transportation Management Center<br>+<br>Caltrans District 8 Transportation Management Center<br>+<br>Caltrans District 9 Transportation Management Center                                                                         |

#### **ATMS15 - Railroad Operations Coordination**





### ATMS21 - Roadway Closure Management Caltrans



# EM06 - Wide-Area Alert CHP Dispatch Centers



#### EM07 - Early Warning System California Office of Emergency Services Operations Centers



# EM07 - Early Warning System County and Local Emergency Operation Centers



#### EM08 - Disaster Response and Recovery California Office of Emergency Services Operations Centers



#### EM08 - Disaster Response and Recovery County and Local Emergency Operation Centers



### EM09 - Evacuation Evacuations - California Statewide EOC



# EM09 - Evacuation Evacuations - County and Local EOCs (1 of 2)





#### MC03 - Road Weather Data Collection Caltrans



#### MC04 - Weather Information Processing and Distribution National Weather Service



#### MC04 - Weather Information Processing and Dist