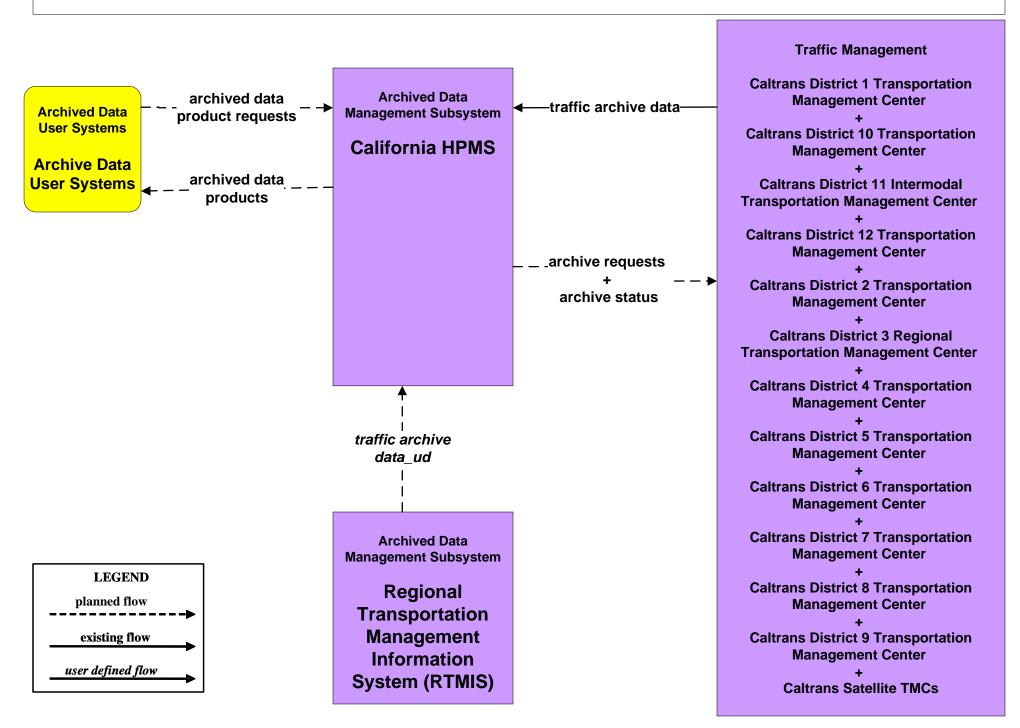

# AD1 - ITS Data Mart TASAS



#### AD1 - ITS Data Mart HPMS





#### **ATIS1 - Broadcast Traveler Information**







# ATMS01 - Network Surveillance Caltrans Traffic Operations Center



#### ATMS04 - Freeway Control Caltrans Districts



#### ATMS06 - Traffic Information Dissemination Northern California Caltrans TMCs





#### ATMS07 - Regional Traffic Control Caltrans/CHP Eureka ARTIC (District 1 TMC)



### ATMS07 - Regional Traffic Control Caltrans District 10 TMC



#### ATMS07 - Regional Traffic Management Caltrans District 2 TMC



#### ATMS07 - Regional Traffic Management Caltrans District 3 TMC



#### ATMS07 - Regional Traffic Management Caltrans District 4 TMC



# ATMS08 - Incident Management CHP Dispatch to Caltrans TMCs (Planned Connections- TM to EM)



# ATMS08 - Incident Management Caltrans TMCs (TM to MCM)



user defined flow