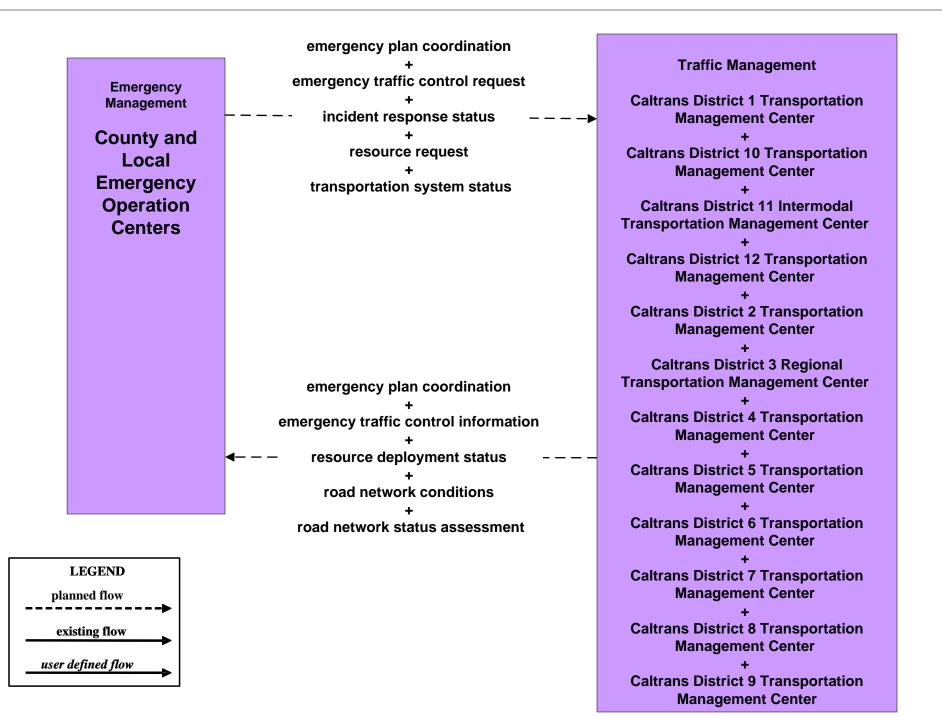

#### EM08 - Disaster Response and Recovery County and Local Emergency Operation Centers