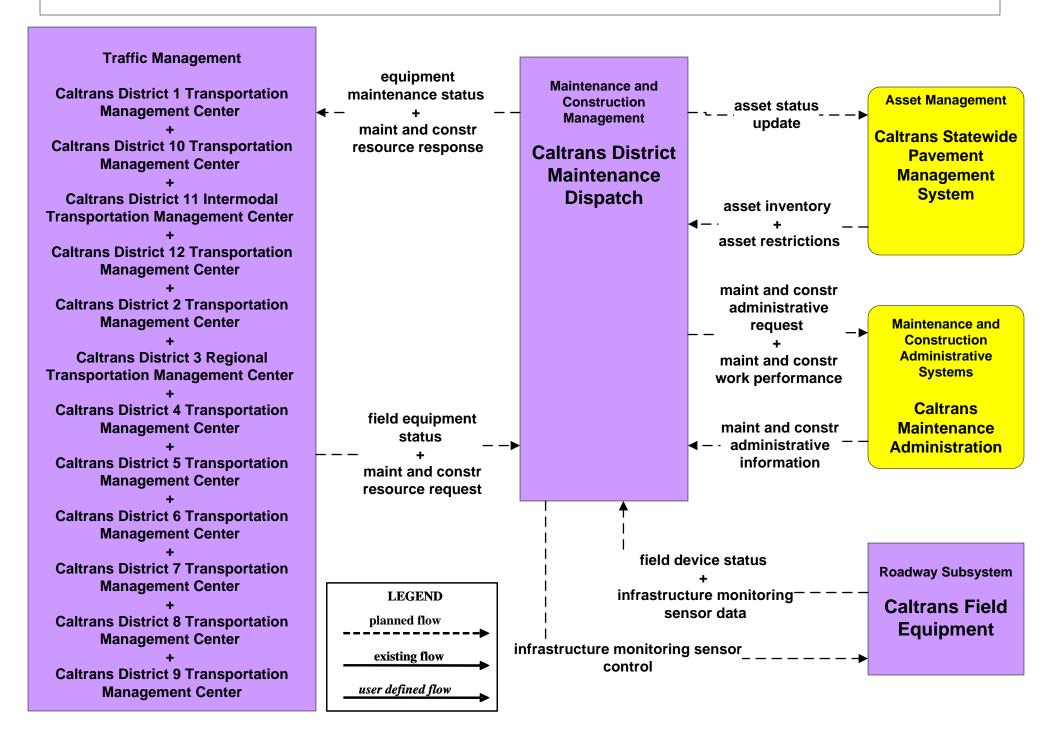

ifornia Office of Emergency Services Operations Centers



# EM07 - Early Warning System County and Local Emergency Operation Centers



#### EM08 - Disaster Response and Recovery California Office of Emergency Services Operations Centers



#### EM08 - Disaster Response and Recovery County and Local Emergency Operation Centers



### EM09 - Evacuation Evacuations - California Statewide EOC



# EM09 - Evacuation Evacuations - County and Local EOCs (1 of 2)





#### MC03 - Road Weather Data Collection Caltrans



#### MC04 - Weather Information Processing and Distribution National Weather Service



#### MC04 - Weather Information Processing and Distribution Caltrans



# MC06 - Winter Maintenance Caltrans



#### MC07 - Roadway Maintenance and Construction Caltrans Maintenance Dispatch



#### MC08 - Workzone Management Caltrans Maintenance Dispatch Information Dissemination (2)



MC10 - Maintenance and Construction Activity Coordination Activity Coordination - Caltrans (2 of 4)