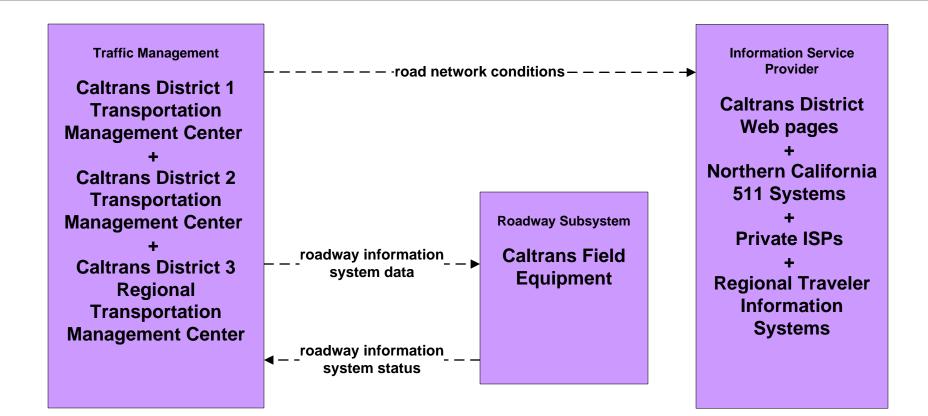

#### ATMS06 - Traffic Information Dissemination Northern California Caltrans TMCs