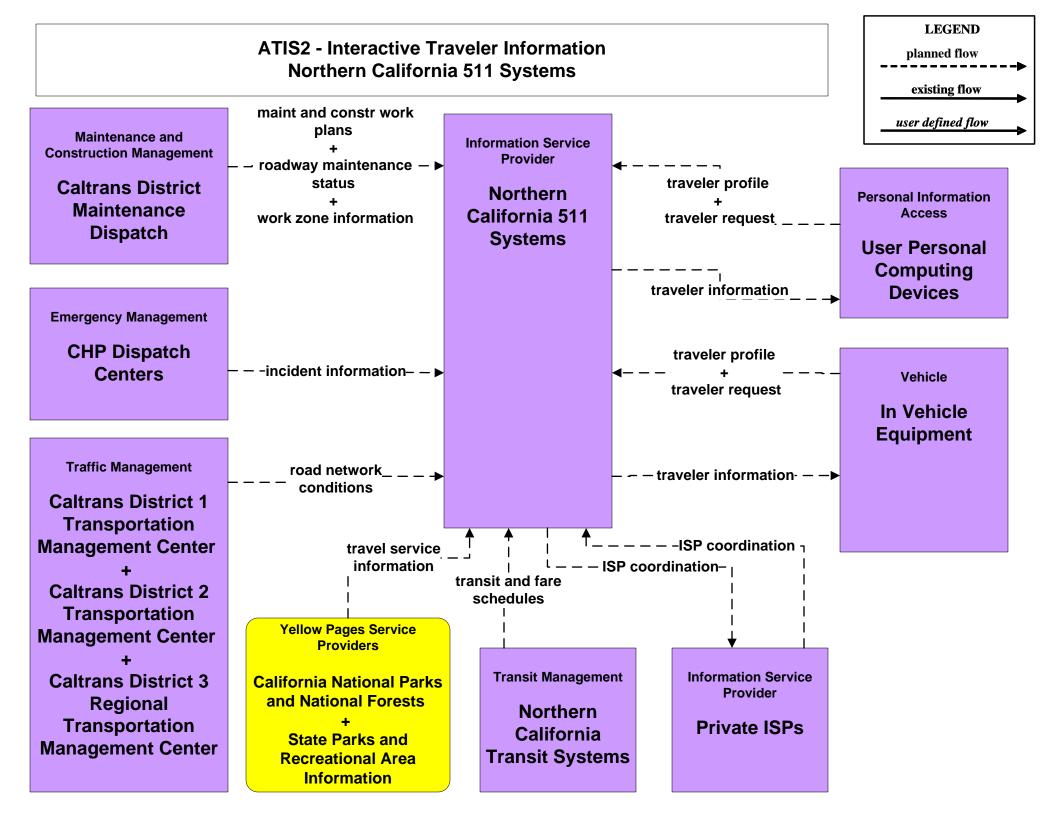

#### ATMS06 - Traffic Information Dissemination Northern California Caltrans TMCs