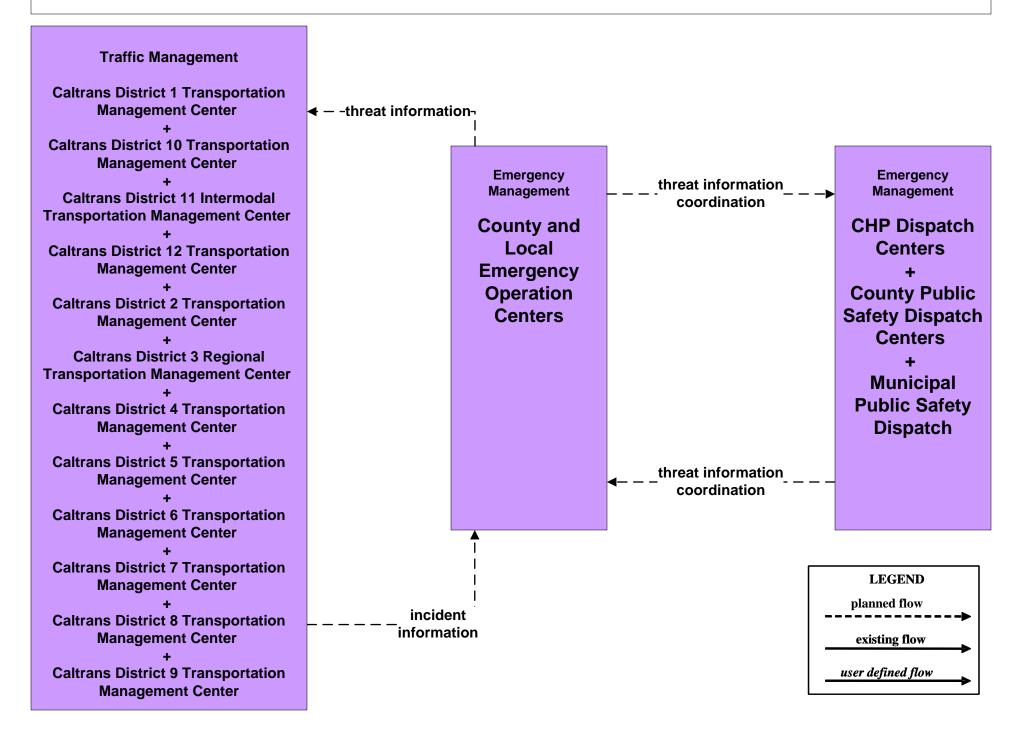

r>user defined flow                                                    | traffic images                                                                   | +<br>Caltrans District 6 Transportation Management Center<br>+<br>Caltrans District 7 Transportation Management Center<br>+<br>Caltrans District 8 Transportation Management Center<br>+<br>Caltrans District 9 Transportation Management Center                                                                         |

#### **ATMS15 - Railroad Operations Coordination**





### ATMS21 - Roadway Closure Management Caltrans



# EM06 - Wide-Area Alert CHP Dispatch Centers



#### EM07 - Early Warning System California Office of Emergency Services Operations Centers



# EM07 - Early Warning System County and Local Emergency Operation Centers



#### EM08 - Disaster Response and Recovery California Office of Emergency Services Operations Centers



#### EM08 - Disaster Response and Recovery County and Local Emergency Operation Centers



### EM09 - Evacuation Evacuations - California Statewide EOC



# EM09 - Evacuation Evacuations - County and Local EOCs (1 of 2)





#### MC03 - Road Weather Data Collection Caltrans



#### MC04 - Weather Information Processing and Distribution National Weather Service



#### MC04 - Weather Information Processing and Distribution Caltrans



# MC06 - Winter Maintenance Caltrans



#### MC07 - Roadway Maintenance and Construction Caltrans Maintenance Dispatch



#### MC08 - Workzone Management Caltrans Maintenance Dispatch Information Dissemination (2)



MC10 - Maintenance and Construction Ac