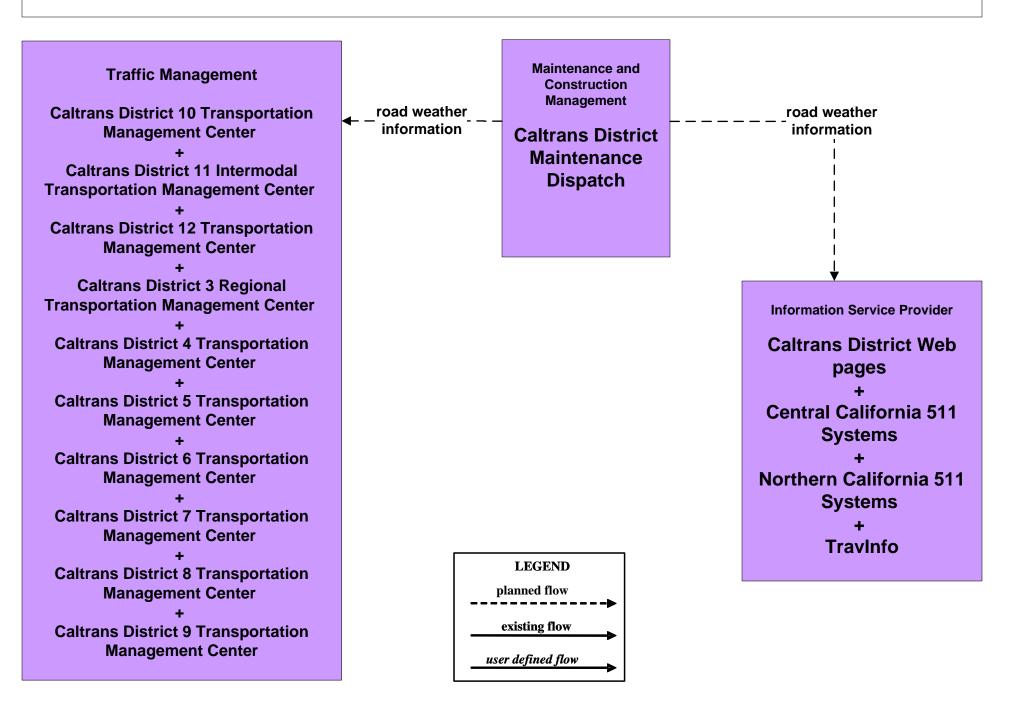

adway Closure Management Caltrans



# EM06 - Wide-Area Alert CHP Dispatch Centers



#### EM07 - Early Warning System California Office of Emergency Services Operations Centers



# EM07 - Early Warning System County and Local Emergency Operation Centers



#### EM08 - Disaster Response and Recovery California Office of Emergency Services Operations Centers



#### EM08 - Disaster Response and Recovery County and Local Emergency Operation Centers



### EM09 - Evacuation Evacuations - California Statewide EOC



# EM09 - Evacuation Evacuations - County and Local EOCs (1 of 2)





#### MC03 - Road Weather Data Collection Caltrans



#### MC04 - Weather Information Processing and Distribution National Weather Service



#### MC04 - Weather Information Processing and Distribution Caltrans



# MC06 - Winter Maintenance Caltrans



#### MC07 - Roadway Maintenance and Construction Caltrans Maintenance Dispatch



#### MC08 - Workzone Management Caltrans Maintenance Dispatch Information Dissemination (2)



MC10 - Maintenance and Construction Activity Coordination Activity Coordination - Caltrans (2 of 4)