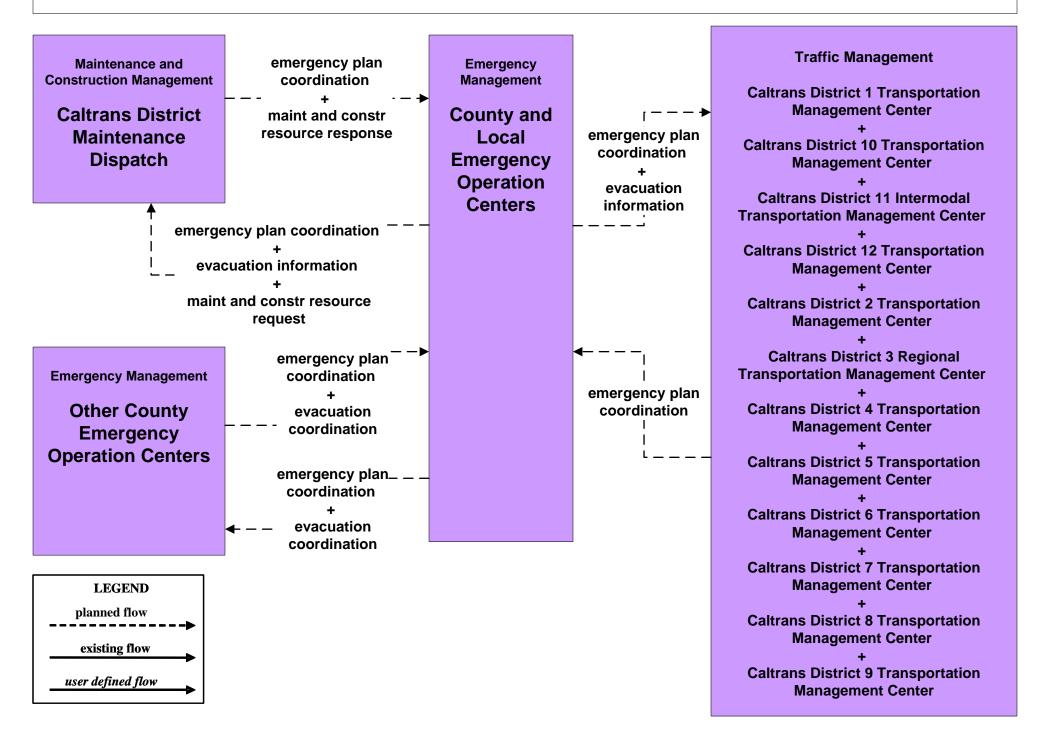

#### EM08 - Disaster Response and Recovery County and Local Emergency Operation Centers