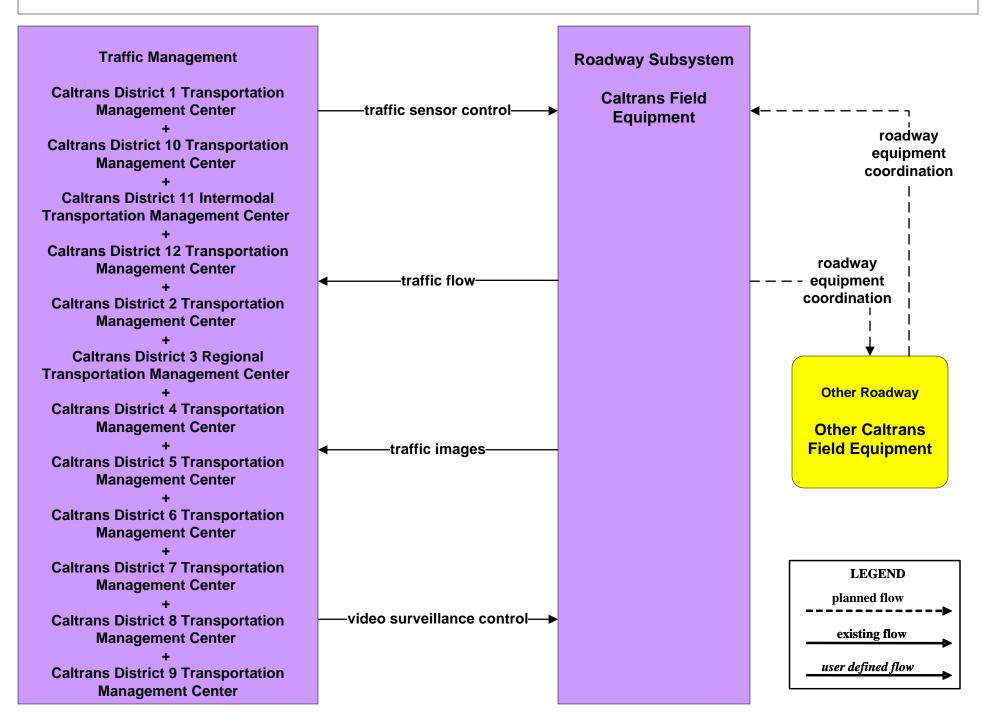

# AD1 - ITS Data Mart TASAS



#### AD1 - ITS Data Mart HPMS





#### **ATIS1 - Broadcast Traveler Information**







# ATMS01 - Network Surveillance Caltrans Traffic Operations Center



#### ATMS04 - Freeway Control Caltrans Districts



#### ATMS06 - Traffic Information Dissemination Northern California Caltrans TMCs





#### ATMS07 - Regional Traffic Control Caltrans/CHP Eureka ARTIC (District 1 TMC)



### ATMS07 - Regional Traffic Control Caltrans District 10 TMC



#### ATMS07 - Regional Traffic Management Caltrans District 2 TMC



#### ATMS07 - Regional Traffic Management Caltrans District 3 TMC



#### ATMS07 - Regional Traffic Management Caltrans District 4 TMC



# ATMS08 - Incident Management CHP Dispatch to Caltrans TMCs (Planned Connections- TM to EM)



# ATMS08 - Incident Management Caltrans TMCs (TM to MCM)



user defined flow

# ATMS08 - Incident Management Caltrans TMCs (TM to EM)

| Emergency Management<br>County Public<br>Safety Dispatch<br>Centers