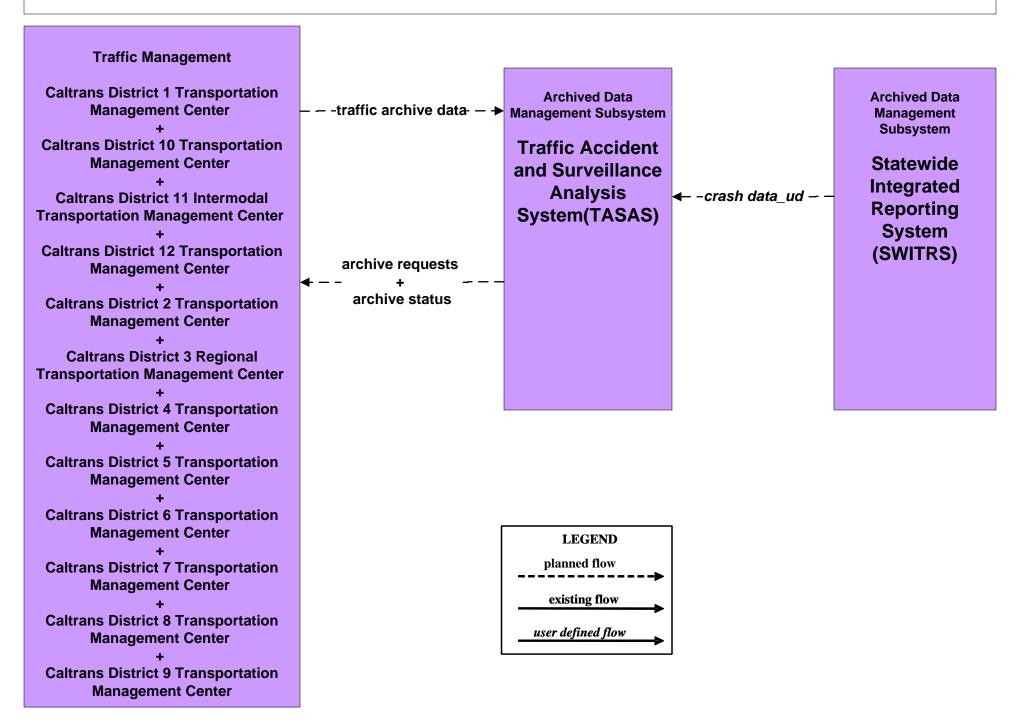

# AD1 - ITS Data Mart TASAS



#### AD1 - ITS Data Mart HPMS





#### **ATIS1 - Broadcast Traveler Information**







# ATMS01 - Network Surveillance Caltrans Traffic Operations Center



#### ATMS04 - Freeway Control Caltrans Districts



#### ATMS06 - Traffic Information Dissemination Northern California Caltrans TMCs





#### ATMS07 - Regional Traffic Control Caltrans/CHP Eureka ARTIC (District 1 TMC)



### ATMS07 - Regional Traffic Control Caltrans District 10 TMC



#### ATMS07 - Regional Traffic Management Caltrans District 2 TMC



#### ATMS07 - Regional Traffic Management Caltrans District 3 TMC



#### ATMS07 - Regional Traffic Management Caltrans District 4 TMC



# ATMS08 - Incident Management CHP Dispatch to Caltrans TMCs (Planned Connections- TM to EM)



# ATMS08 - Incident Management Caltrans TMCs