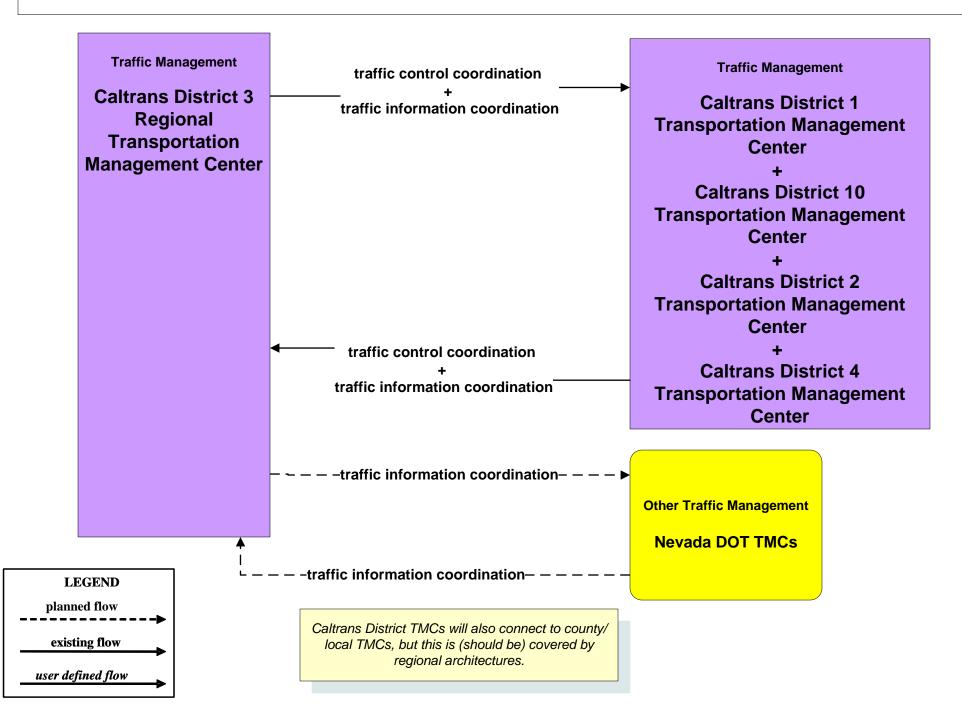

# AD1 - ITS Data Mart TASAS



#### AD1 - ITS Data Mart HPMS





#### **ATIS1 - Broadcast Traveler Information**







# ATMS01 - Network Surveillance Caltrans Traffic Operations Center



#### ATMS04 - Freeway Control Caltrans Districts



#### ATMS06 - Traffic Information Dissemination Northern California Caltrans TMCs





#### ATMS07 - Regional Traffic Control Caltrans/CHP Eureka ARTIC (District 1 TMC)



### ATMS07 - Regional Traffic Control Caltrans District 10 TMC



#### ATMS07 - Regional Traffic Management Caltrans District 2 TMC



#### ATMS07 - Regional Traffic Management Caltrans District 3 TMC



#### ATMS07 - Regional Traffic Management Caltrans District 4 TMC



# ATMS08 - Incident Management CHP Dispatch to Caltrans TMCs (Planned Connections- TM to EM)



# ATMS08 - Incident Management Caltrans TMCs (TM to MCM)



user defined flow

# ATMS08 - Incident Management Caltrans TMCs (TM to EM)

| Emergency Management<br>County Public<br>Safety Dispatch<br>Centers<br>+<br>Municipal Public<br>Safety Dispatch | incident information<br>+<br>incident response status ►<br>+<br>resource request | Traffic Management<br>Caltrans District 1 Transportation Management Center<br>+<br>Caltrans District 10 Transportation Management<br>Center<br>+<br>Caltrans District 11 Intermodal Transportation<br>Management Center<br>+<br>Caltrans District 12 Transportation Management