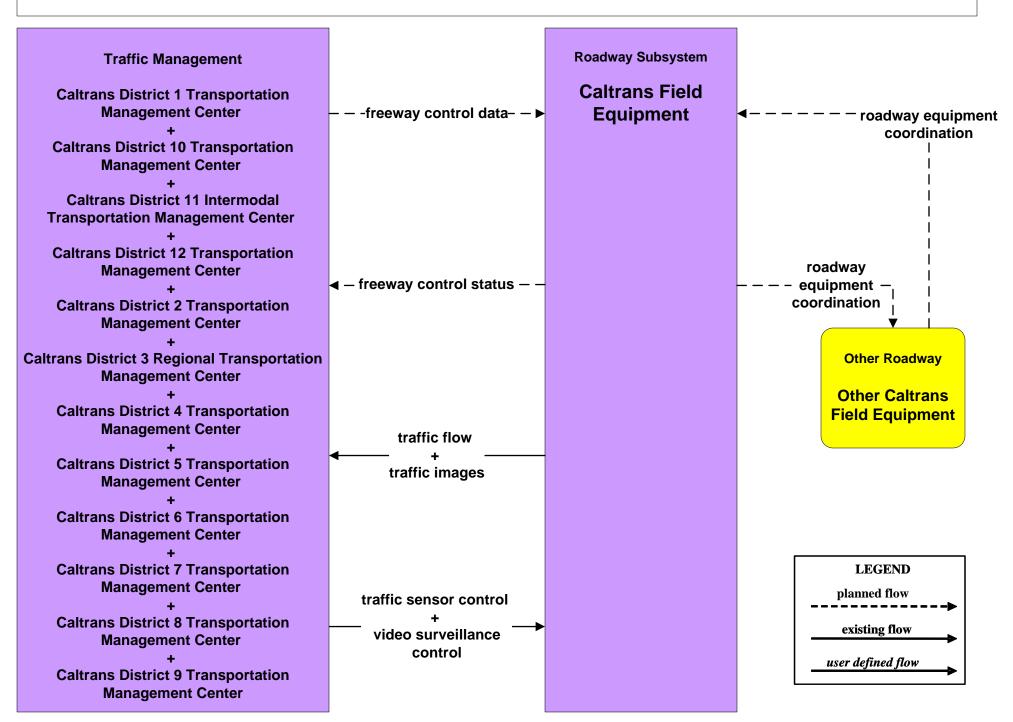

# AD1 - ITS Data Mart TASAS



#### AD1 - ITS Data Mart HPMS





#### **ATIS1 - Broadcast Traveler Information**







# ATMS01 - Network Surveillance Caltrans Traffic Operations Center



#### ATMS04 - Freeway Control Caltrans Districts



#### ATMS06 - Traffic Information Dissemination Northern California Caltrans TMCs





#### ATMS07 - Regional Traffic Control Caltrans/CHP Eureka ARTIC (District 1 TMC)



### ATMS07 - Regional Traffic Control Caltrans District 10 TMC



#### ATMS07 - Regional Traffic Management Caltrans District 2 TMC



#### ATMS07 - Regional Traffic Management Caltrans District 3 TMC



#### ATMS07 - Regional Traffic Management Caltrans District 4 TMC



# ATMS08 - Incident Management CHP Dispatch to Caltrans TMCs (Planned Connections- TM to EM)



# ATMS08 - Incident Management Caltrans TMCs (TM to MCM)



user defined flow

# ATMS08 - Incident Management Caltrans TMCs (TM to EM)

| Emergency Management<br>County Public<br>Safety Dispatch<br>Centers<br>+<br>Municipal Public<br>Safety Dispatch | incid