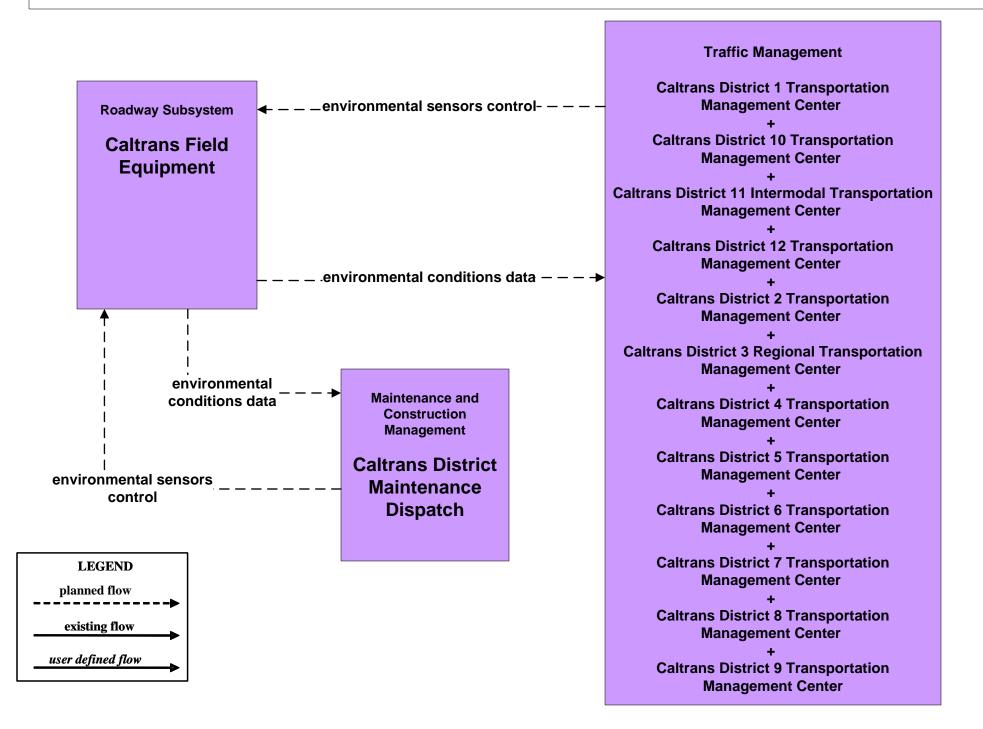

gement Center                                                                         |

#### **ATMS15 - Railroad Operations Coordination**





### ATMS21 - Roadway Closure Management Caltrans



# EM06 - Wide-Area Alert CHP Dispatch Centers



#### EM07 - Early Warning System California Office of Emergency Services Operations Centers



# EM07 - Early Warning System County and Local Emergency Operation Centers



#### EM08 - Disaster Response and Recovery California Office of Emergency Services Operations Centers



#### EM08 - Disaster Response and Recovery County and Local Emergency Operation Centers



### EM09 - Evacuation Evacuations - California Statewide EOC



# EM09 - Evacuation Evacuations - County and Local EOCs (1 of 2)





#### MC03 - Road Weather Data Collection Caltrans



#### MC04 - Weather Information Processing and Distribution National Weather Service



#### MC04 - Weather Information Processing and Distribution Caltrans



# MC06 - Winter Maintenance Caltrans



#### MC07 - Roadway Maintenance and Construction Caltrans Maintenance Dispatch



#### MC08 - Workzone Management Caltrans Maintenance Dispatch Information Dissemination (2)



MC10 - Maintenance and Construction Activity Coordination Activity Coordination - Caltrans (2 of 4)