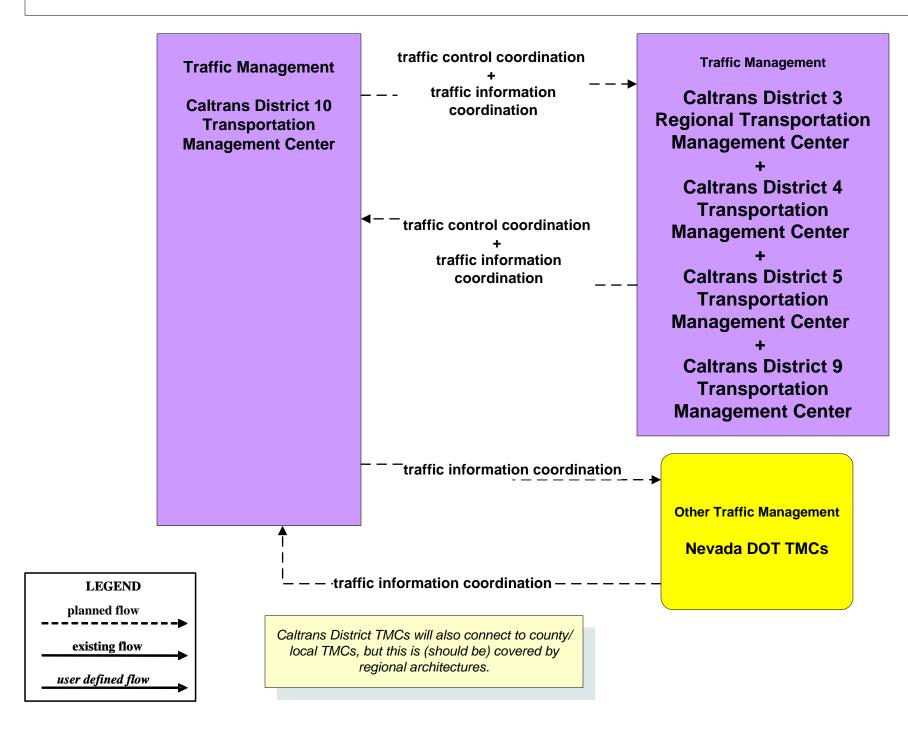

# AD1 - ITS Data Mart TASAS



#### AD1 - ITS Data Mart HPMS





#### **ATIS1 - Broadcast Traveler Information**







# ATMS01 - Network Surveillance Caltrans Traffic Operations Center



#### ATMS04 - Freeway Control Caltrans Districts



#### ATMS06 - Traffic Information Dissemination Northern California Caltrans TMCs





#### ATMS07 - Regional Traffic Control Caltrans/CHP Eureka ARTIC (District 1 TMC)



### ATMS07 - Regional Traffic Control Caltrans District 10 TMC



#### ATMS07 - Regional Traffic Management Caltrans District 2 TMC



#### ATMS07 - Regional Traffic Management Caltrans District 3 TMC



#### ATMS07 - Regional Traffic Management Caltrans District 4 TMC



# ATMS08 - Incident Management CHP Dispatch to Caltrans TMCs (Planned Connections- TM to EM)



# ATMS08 - Incident Management Caltrans TMCs (TM to MCM)



user defined flow

# ATMS08 - Incident Management Caltrans TMCs (TM to EM)

| Emergency Management<br>County Public<br>Safety Dispatch<br>Centers<br>+<br>Municipal Public<br>Safety Dispatch | incident information<br>+<br>incident response status ►<br>+<br>resource request | Traffic Management<br>Caltrans District 1 Transportation Management Center<br>+<br>Caltrans District 10 Transportation Management<br>Center<br>+<br>Caltrans Dis