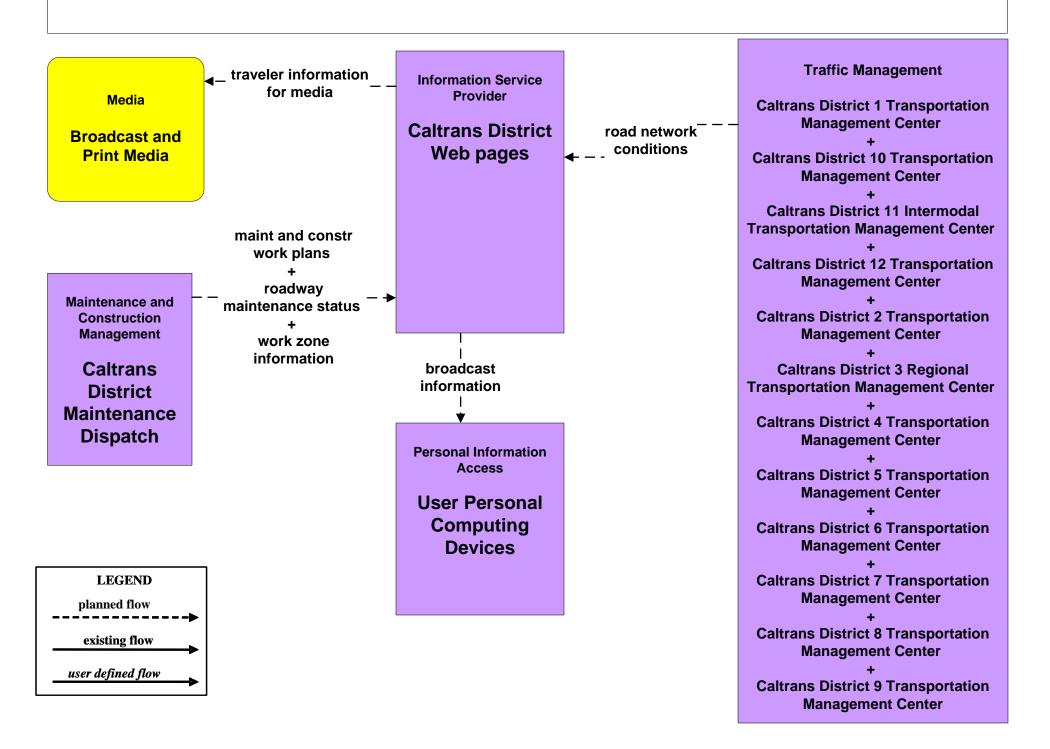

# AD1 - ITS Data Mart TASAS



#### AD1 - ITS Data Mart HPMS





#### **ATIS1 - Broadcast Traveler Information**







# ATMS01 - Network Surveillance Caltrans Traffic Operations Center



#### ATMS04 - Freeway Control Caltrans Districts



#### ATMS06 - Traffic Information Dissemination Northern California Caltrans TMCs





#### ATMS07 - Regional Traffic Control Caltrans/CHP Eureka ARTIC (District 1 TMC)



### ATMS07 - Regional Traffic Control Caltrans District 10 TMC



#### ATMS07 - Regional Traffic Management Caltrans District 2 TMC



#### ATMS07 - Regional Traffic Management Caltrans District 3 TMC



#### ATMS07 - Regional Traffic Management Caltrans District 4 TMC



# ATMS08 - Incident Management CHP Dispatch to Caltrans TMCs (Planned Connections- TM to EM)



# ATMS08 - Incident Management Caltrans TMCs (TM to MCM)



user defined flow

# ATMS08 - Incident Management Caltrans TMCs (TM to