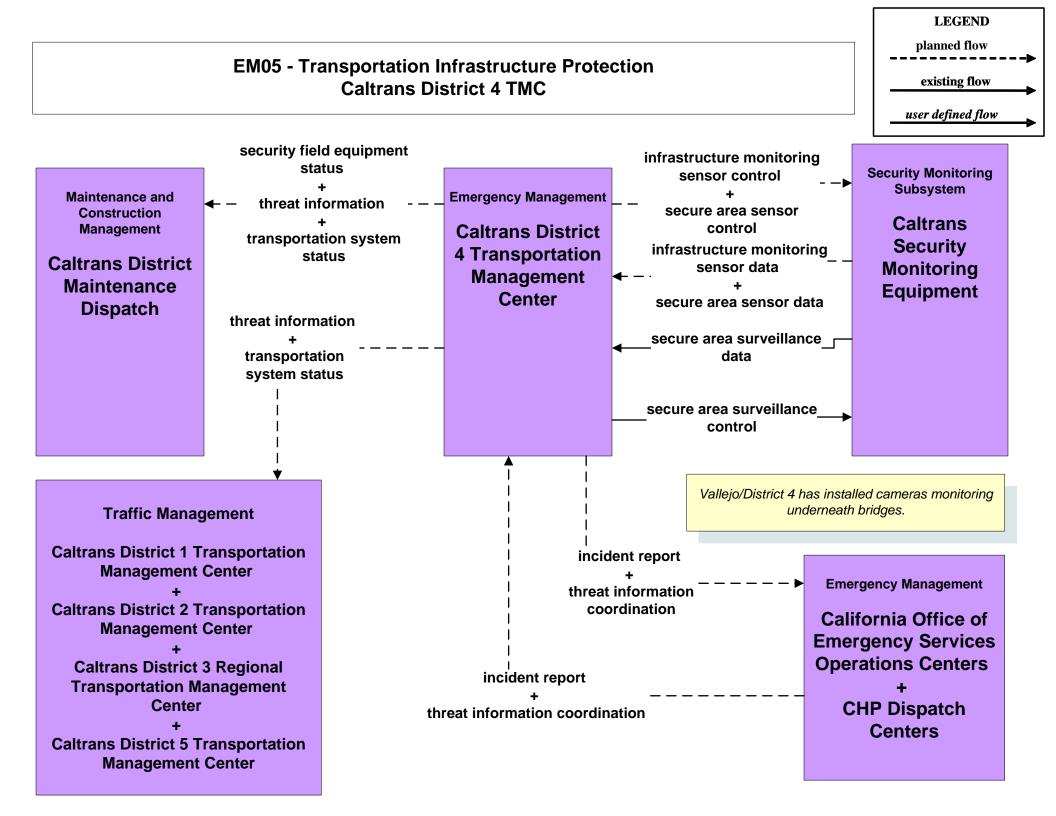

enter<br>+<br>Caltrans District 9 Transportation Management Center                                                                         |

#### **ATMS15 - Railroad Operations Coordination**





### ATMS21 - Roadway Closure Management Caltrans



# EM06 - Wide-Area Alert CHP Dispatch Centers



#### EM07 - Early Warning System California Office of Emergency Services Operations Centers



# EM07 - Early Warning System County and Local Emergency Operation Centers



#### EM08 - Disaster Response and Recovery California Office of Emergency Services Operations Centers



#### EM08 - Disaster Response and Recovery County and Local Emergency Operation Centers



### EM09 - Evacuation Evacuations - California Statewide EOC



# EM09 - Evacuation Evacuations - County and Local EOCs (1 of 2)





#### MC03 - Road Weather Data Collection Caltrans



#### MC04 - Weather Information Processing and Distribution National Weather Service



#### MC04 - Weather Information Processing and Distribution Caltrans



# MC06 - Winter Maintenance Caltrans



#### MC07 - Roadway Maintenance and Construction Caltrans Maintenance Dispatch



#### MC08 - Workzone Management Caltrans Maintenance Dispatch Information Dissemination (2)



MC10 - Maintenance and Construction Activity Coordination Activity Coordination - Caltrans (2 of 4)