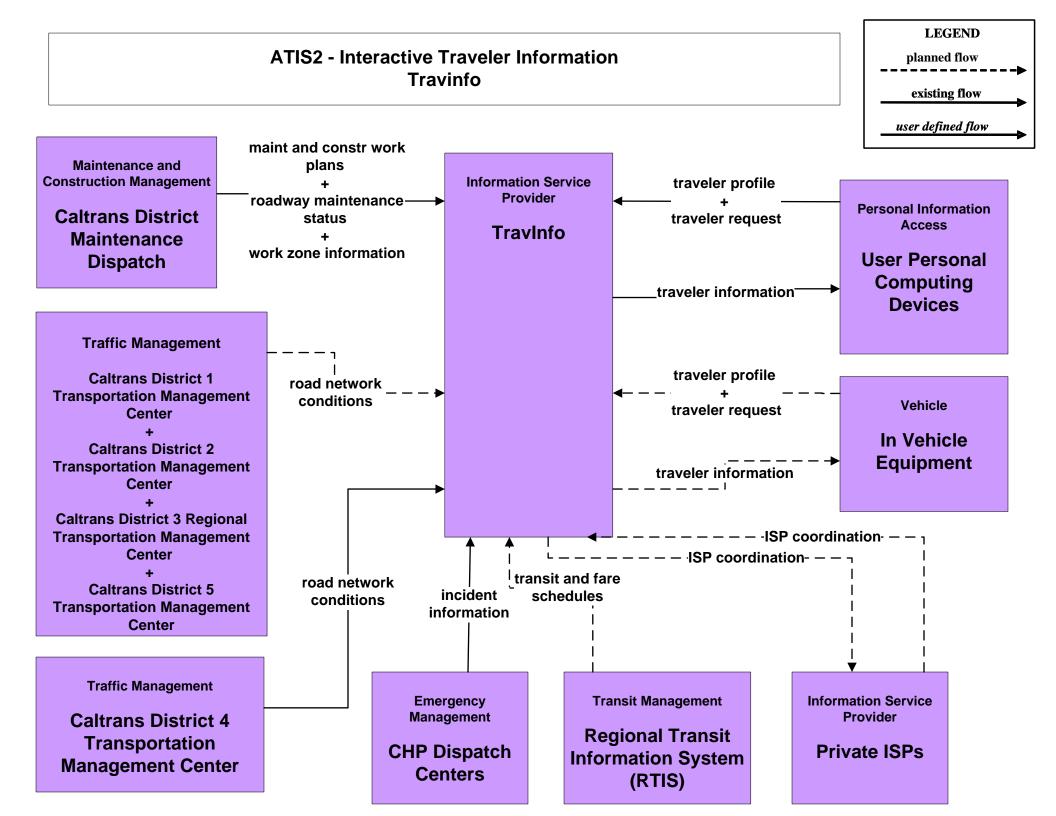

# AD1 - ITS Data Mart TASAS



#### AD1 - ITS Data Mart HPMS





#### **ATIS1 - Broadcast Traveler Information**







# ATMS01 - Network Surveillance Caltrans Traffic Operations Center



#### ATMS04 - Freeway Control Caltrans Districts



#### ATMS06 - Traffic Information Dissemination Northern California Caltrans TMCs





#### ATMS07 - Regional Traffic Control Caltrans/CHP Eureka ARTIC (District 1 TMC)



### ATMS07 - Regional Traffic Control Caltrans District 10 TMC



#### ATMS07 - Regional Traffic Management Caltrans District 2 TMC



#### ATMS07 - Regional Traffic Management Caltrans District 3 TMC



#### ATMS07 - Regional Traffic Management Caltrans District 4 TMC



# ATMS08 - Incident Management CHP Dispatch to Caltrans TMCs (Planned Connections- TM to EM)



# ATMS08 - Incident Management Caltrans TMCs (TM to MCM)



user defined flow

# ATMS08 - Incident Management Caltrans TMCs (TM to EM)