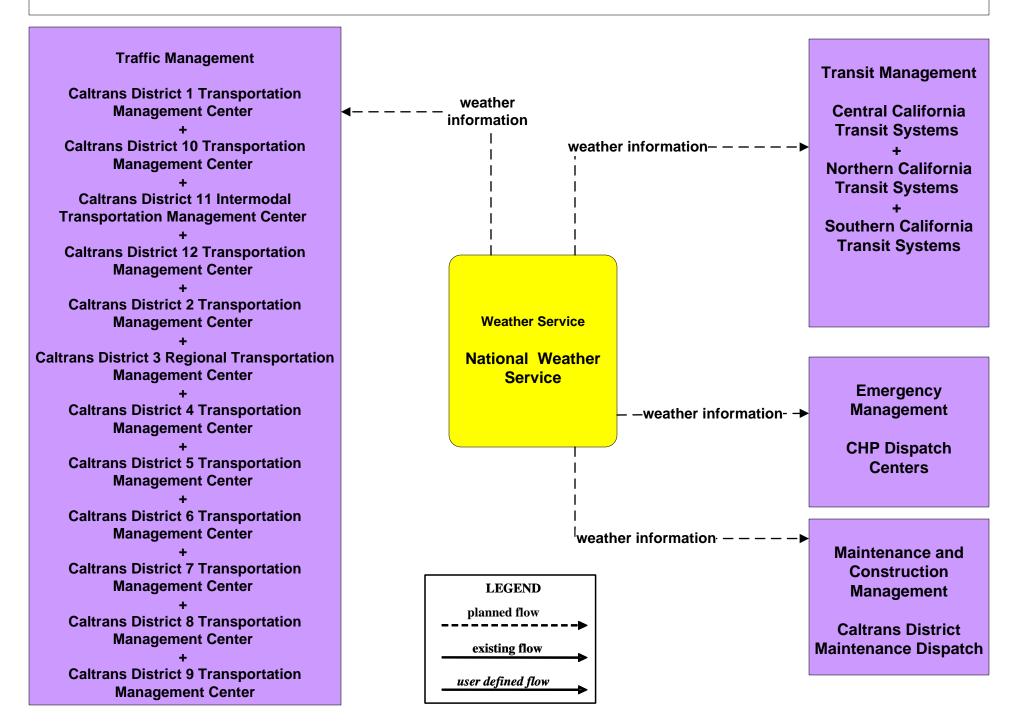

#### MC04 - Weather Information Processing and Distribution National Weather Service