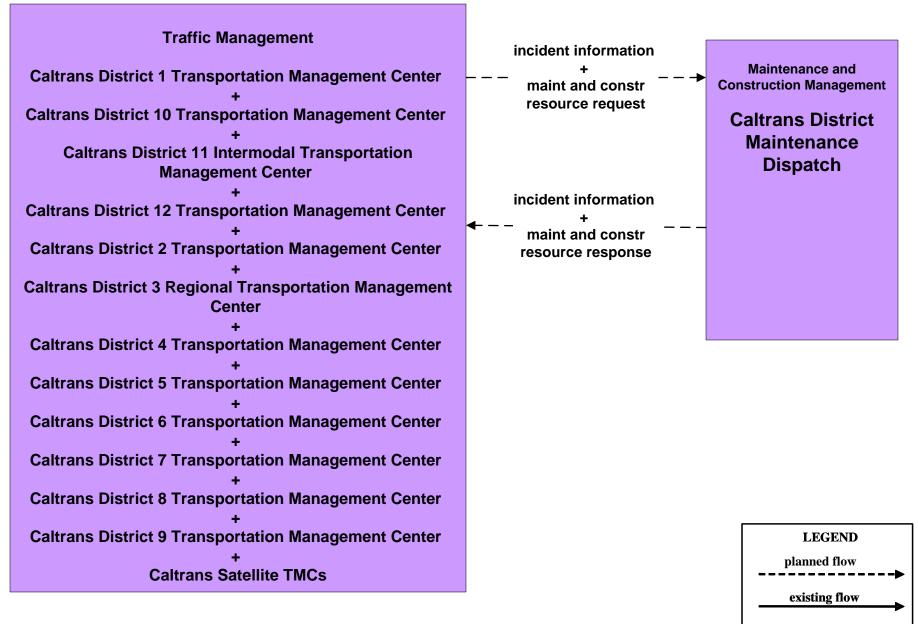

ITS Data Mart HPMS





#### **ATIS1 - Broadcast Traveler Information**







# ATMS01 - Network Surveillance Caltrans Traffic Operations Center



#### ATMS04 - Freeway Control Caltrans Districts



#### ATMS06 - Traffic Information Dissemination Northern California Caltrans TMCs





#### ATMS07 - Regional Traffic Control Caltrans/CHP Eureka ARTIC (District 1 TMC)



### ATMS07 - Regional Traffic Control Caltrans District 10 TMC



#### ATMS07 - Regional Traffic Management Caltrans District 2 TMC



#### ATMS07 - Regional Traffic Management Caltrans District 3 TMC



#### ATMS07 - Regional Traffic Management Caltrans District 4 TMC



# ATMS08 - Incident Management CHP Dispatch to Caltrans TMCs (Planned Connections- TM to EM)



# ATMS08 - Incident Management Caltrans TMCs (TM to MCM)



user defined flow

# ATMS08 - Incident Management Caltrans TMCs (TM to EM)

| Emergency Management<br>County Public<br>Safety Dispatch<br>Centers<br>+<br>Municipal Public<br>Safety Dispatch | incident information<br>+<br>incident response status ►<br>+<br>resource request | Traffic Management<br>Caltrans District 1 Transportation Management Center<br>+<br>Caltrans District 10 Transportation Management<br>Center<br>+<br>Caltrans District 11 Intermodal Transportation<br>Management Center<br>+<br>Caltrans District 12 Transportation Management                                           |
|-----------------------------------------------------------------------------------------------------------------|----------------------------------------------------------------------------------|----------