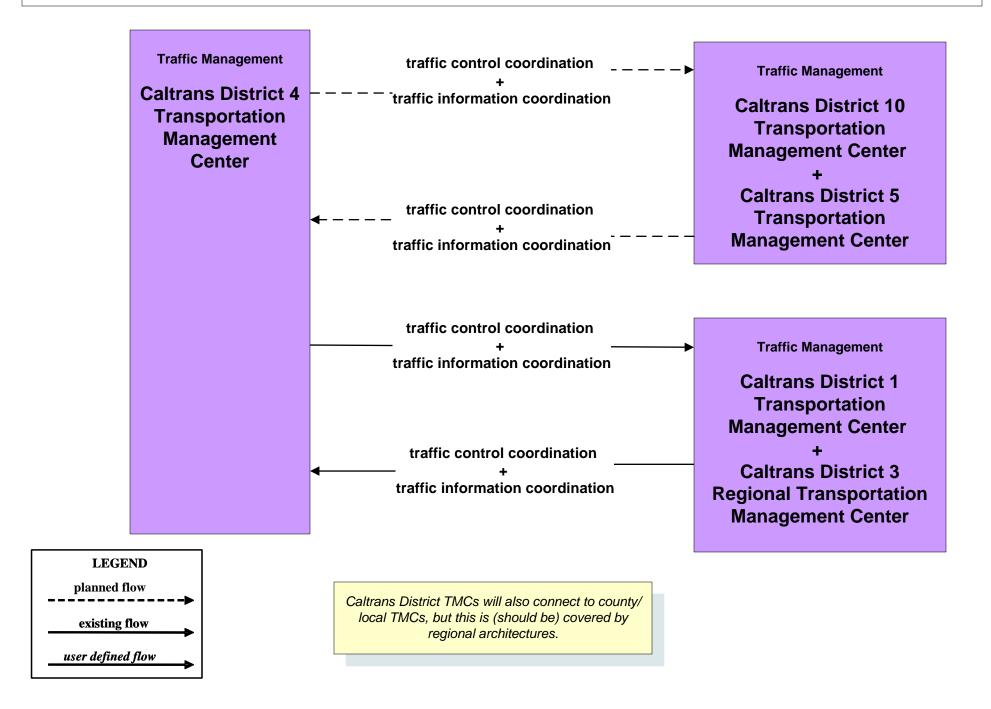

# AD1 - ITS Data Mart TASAS



#### AD1 - ITS Data Mart HPMS





#### **ATIS1 - Broadcast Traveler Information**







# ATMS01 - Network Surveillance Caltrans Traffic Operations Center



#### ATMS04 - Freeway Control Caltrans Districts



#### ATMS06 - Traffic Information Dissemination Northern California Caltrans TMCs





#### ATMS07 - Regional Traffic Control Caltrans/CHP Eureka ARTIC (District 1 TMC)



### ATMS07 - Regional Traffic Control Caltrans District 10 TMC



#### ATMS07 - Regional Traffic Management Caltrans District 2 TMC



#### ATMS07 - Regional Traffic Management Caltrans District 3 TMC



#### ATMS07 - Regional Traffic Management Caltrans District 4 TMC



# ATMS08 - Incident Management CHP Dispatch to Caltrans TMCs (Planned Connections- TM to EM)



# ATMS08 - Incident Management Caltrans TMCs (TM to MCM)



user defined flow

# ATMS08 - Incident Management Caltrans TMCs (TM to EM)

| Emergency Management<br>County Public<br>Safety Dispatch<br>Centers<br>+<br>Municipal Public<br>Safety Dispatch | incident information<br>+<br>incident response status ►<br>+<br>resource request | Traffic Management<br>Caltrans District 1 Transportation Management Center<br>+<br>Caltrans District 10 Transportation Management<br>Center<br>+<br>Caltrans District 11 Intermodal Transportation<br>Management Center<br>+<br>Caltrans District 12 Transportation Management                                           |
|---------------------------------------------------