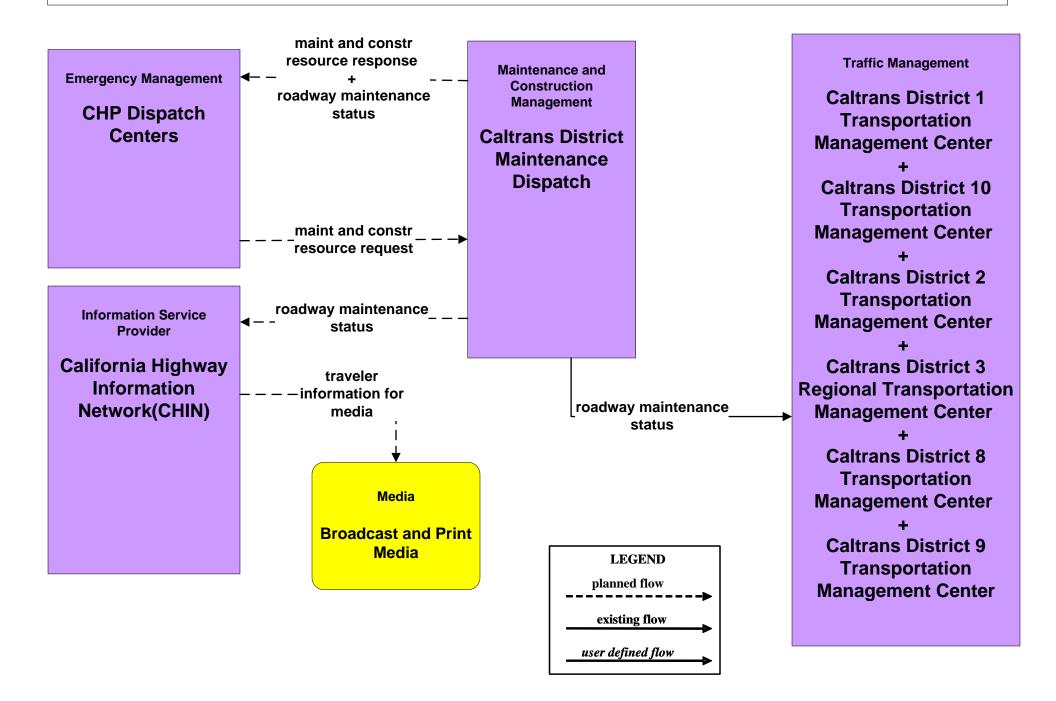

M06 - Wide-Area Alert CHP Dispatch Centers



#### EM07 - Early Warning System California Office of Emergency Services Operations Centers



# EM07 - Early Warning System County and Local Emergency Operation Centers



#### EM08 - Disaster Response and Recovery California Office of Emergency Services Operations Centers



#### EM08 - Disaster Response and Recovery County and Local Emergency Operation Centers



### EM09 - Evacuation Evacuations - California Statewide EOC



# EM09 - Evacuation Evacuations - County and Local EOCs (1 of 2)





#### MC03 - Road Weather Data Collection Caltrans



#### MC04 - Weather Information Processing and Distribution National Weather Service



#### MC04 - Weather Information Processing and Distribution Caltrans



# MC06 - Winter Maintenance Caltrans



#### MC07 - Roadway Maintenance and Construction Caltrans Maintenance Dispatch



#### MC08 - Workzone Management Caltrans Maintenance Dispatch Information Dissemination (2)



MC10 - Maintenance and Construction Activity Coordination Activity Coordination - Caltrans (2 of 4)