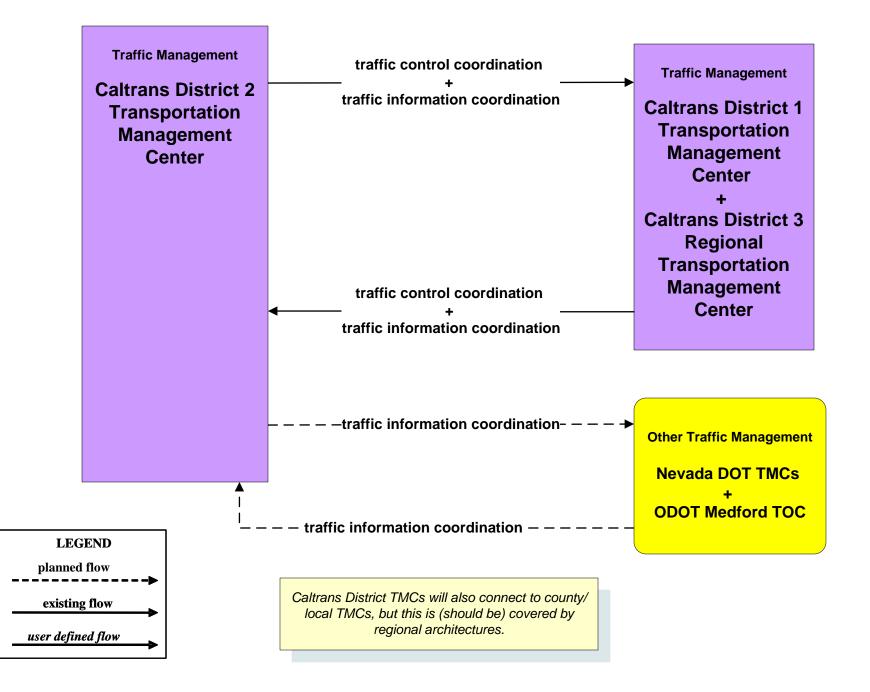

# AD1 - ITS Data Mart TASAS



#### AD1 - ITS Data Mart HPMS





#### **ATIS1 - Broadcast Traveler Information**







# ATMS01 - Network Surveillance Caltrans Traffic Operations Center



#### ATMS04 - Freeway Control Caltrans Districts



#### ATMS06 - Traffic Information Dissemination Northern California Caltrans TMCs





#### ATMS07 - Regional Traffic Control Caltrans/CHP Eureka ARTIC (District 1 TMC)



### ATMS07 - Regional Traffic Control Caltrans District 10 TMC



#### ATMS07 - Regional Traffic Management Caltrans District 2 TMC



#### ATMS07 - Regional Traffic Management Caltrans District 3 TMC



#### ATMS07 - Regional Traffic Management Caltrans District 4 TMC



# ATMS08 - Incident Management CHP Dispatch to Caltrans TMCs (Planned Connections- TM to EM)



# ATMS08 - Incident Management Caltrans TMCs (TM to MCM)



user defined flow

# ATMS08 - Incident Management Caltrans TMCs (TM to EM)

| Emergency Management<br>County Public<br>Safety Dispatch<br>Centers<br>+<br>Municipal Public<br>Safety Dispatch | incident information<br>+<br>incident response status ►<br>+<br>resource request | Traffic Management<br>Caltrans District 1 Transportation Management Center<br>+<br>Caltrans District 10 Transportation Management<br>Center<br>+<br>Caltrans District 11 Intermodal Transportation<br>Management Center<br>+<br>Caltr