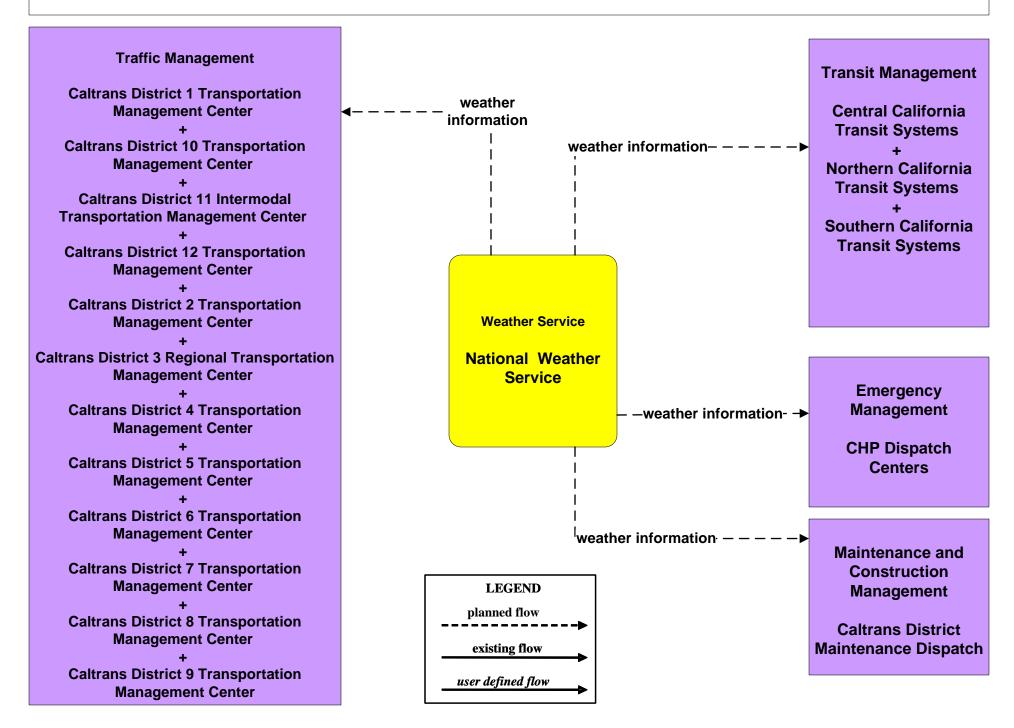

## MC04 - Weather Information Processing and Distribution National Weather Service