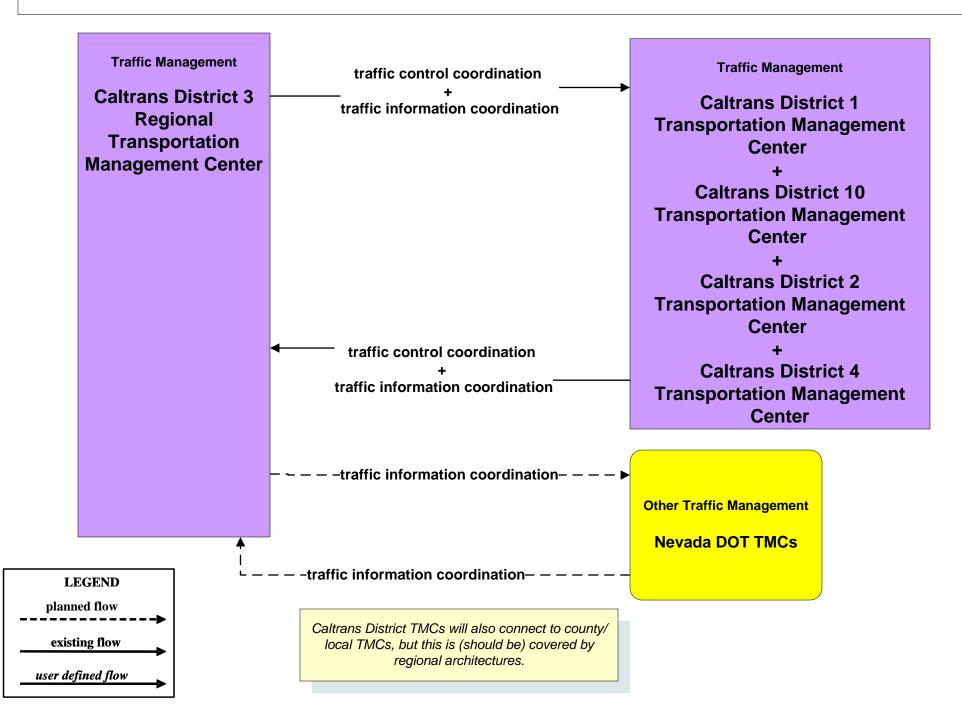

# AD1 - ITS Data Mart TASAS



## AD1 - ITS Data Mart HPMS





# **ATIS1 - Broadcast Traveler Information**





# ATMS01 - Network Surveillance Caltrans Traffic Operations Center



#### ATMS04 - Freeway Control Caltrans Districts





## ATMS07 - Regional Traffic Control Caltrans/CHP Eureka ARTIC (District 1 TMC)



# ATMS07 - Regional Traffic Control Caltrans District 10 TMC



#### ATMS07 - Regional Traffic Management Caltrans District 3 TMC



## ATMS07 - Regional Traffic Management Caltrans District 4 TMC



# ATMS07 - Regional Traffic Control Caltrans District 5 TMC



# ATMS08 - Incident Management Caltrans TMCs (TM to MCM)



user defined flow

# ATMS08 - Incident Management CHP Dispatch to Caltrans TMCs (Existing Connections-TM to EM)





# ATMS08 - Incident Management Caltrans TMCs (TM to EM)

| Emergency Management<br>County Public<br>Safety Dispatch<br>Centers<br>+<br>Municipal Public<br>Safety Dispatch | incident information<br>+<br>incident response status ►<br>+<br>resource request | Traffic Management<br>Caltrans District 1 Transportation Management Center<br>+<br>Caltrans District 10 Transportation Management<br>Center<br>+<br>Caltrans District 11 Intermodal Transportation<br>Management Center<br>+<br>Caltrans Di