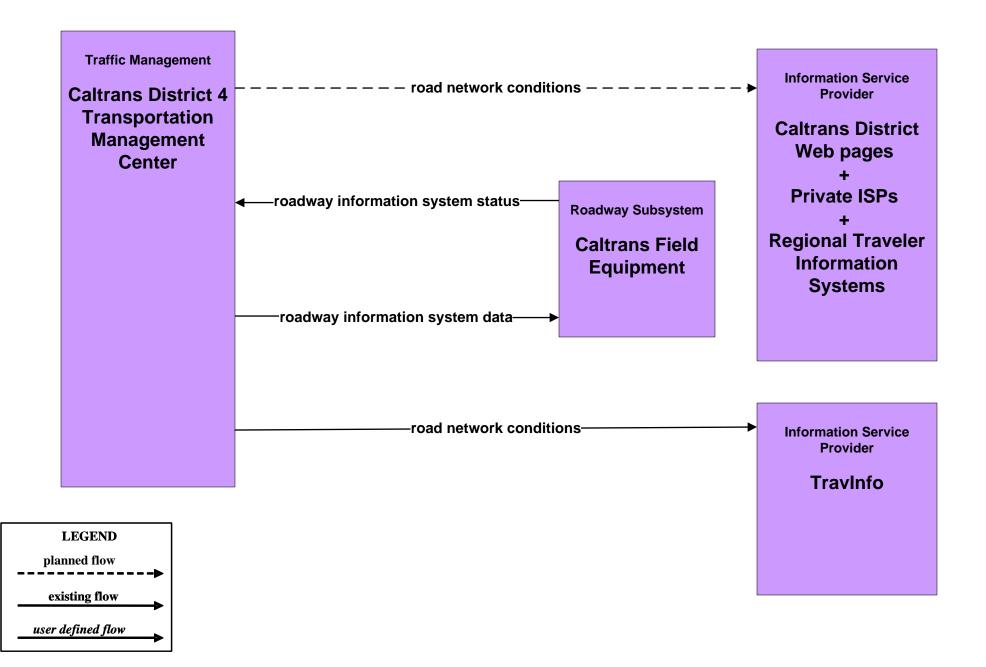

# AD1 - ITS Data Mart TASAS



## AD1 - ITS Data Mart HPMS





# **ATIS1 - Broadcast Traveler Information**





# ATMS01 - Network Surveillance Caltrans Traffic Operations Center



#### ATMS04 - Freeway Control Caltrans Districts





## ATMS07 - Regional Traffic Control Caltrans/CHP Eureka ARTIC (District 1 TMC)



# ATMS07 - Regional Traffic Control Caltrans District 10 TMC



#### ATMS07 - Regional Traffic Management Caltrans District 3 TMC



## ATMS07 - Regional Traffic Management Caltrans District 4 TMC



# ATMS07 - Regional Traffic Control Caltrans District 5 TMC



# ATMS08 - Incident Management Caltrans TMCs (TM to MCM)



user defined flow

# ATMS08 - Incident Management CHP Dispatch to Caltrans TMCs (Existing Connections-TM to EM)





# ATMS08 - Incident Management Caltrans TMCs (TM to EM)

| Emergency Management<br>County Public<br>Safety Dispatch<br>Centers<br>+<br>Municipal Public<br>Safety Dispatch | incident information<br>+<br>incident response status ►<br>+<br>resource request | Traffic Management<