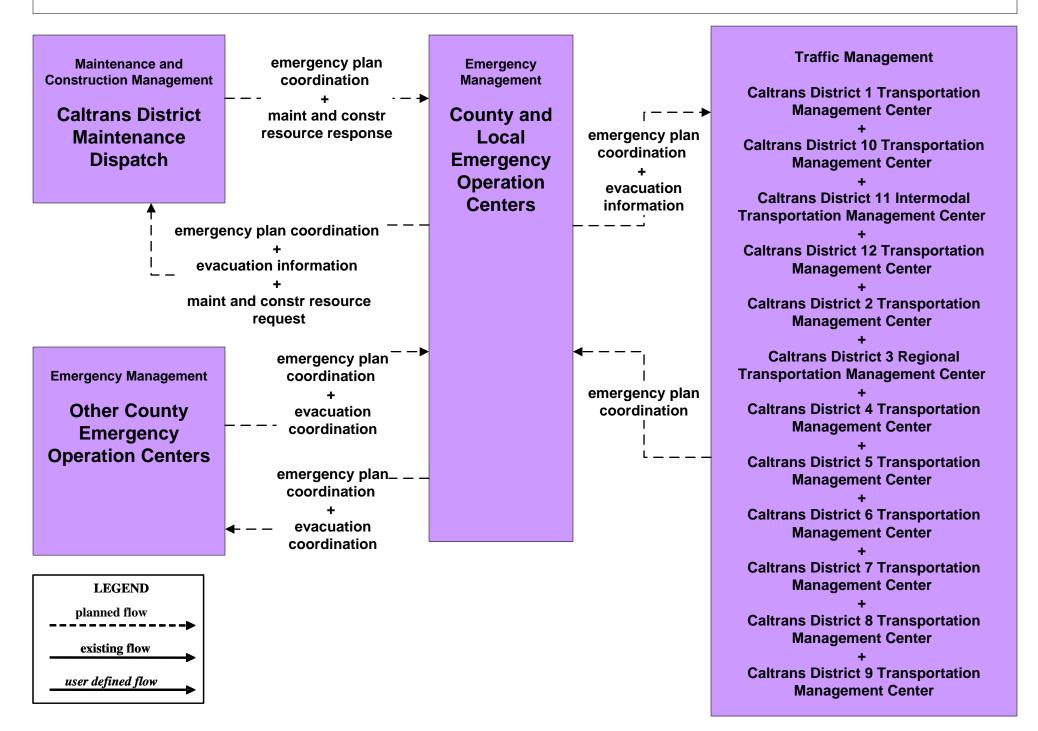

dination**





# ATMS21 - Roadway Closure Management Caltrans





#### EM05 - Transportation Infrastructure Protection Caltrans District 4 TMC



Barrier systems are in place in very limited areas, blocking access to bridges for safety after earthquakes.



# EM06 - Wide-Area Alert CHP Dispatch Centers



## EM07 - Early Warning System California Office of Emergency Services Operations Centers



# EM07 - Early Warning System County and Local Emergency Operation Centers



## EM08 - Disaster Response and Recovery California Office of Emergency Services Operations Centers



## EM08 - Disaster Response and Recovery County and Local Emergency Operation Centers



# EM09 - Evacuation Evacuations - California Statewide EOC



# EM09 - Evacuation Evacuations - County and Local EOCs (1 of 2)





#### MC03 - Road Weather Data Collection Caltrans



## MC04 - Weather Information Processing and Distribution National Weather Service



#### MC04 - Weather Information Processing and Distribution Caltrans



## MC07 - Roadway Maintenance and Construction Caltrans Maintenance Dispatch



#### MC08 - Workzone Management Caltrans Maintenance Dispatch Information Dissemination (2)



MC10 - Maintenance and Construction Activity Coordination Activity Coordination - Caltrans (2 of 4)