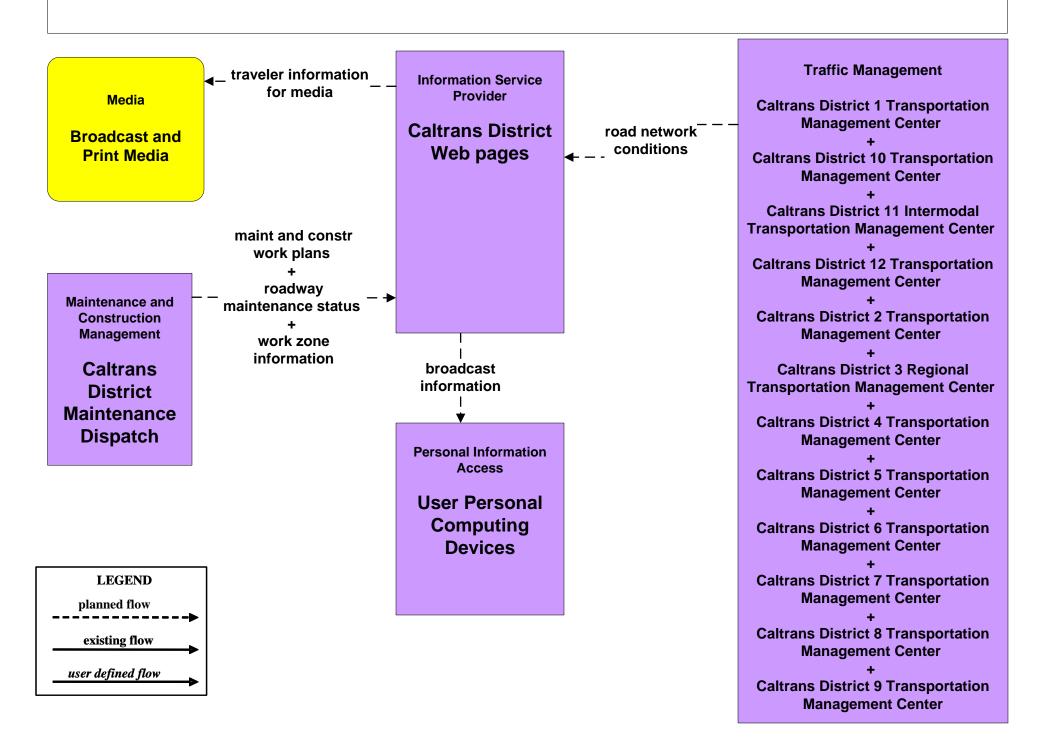

# AD1 - ITS Data Mart TASAS



## AD1 - ITS Data Mart HPMS





# **ATIS1 - Broadcast Traveler Information**





# ATMS01 - Network Surveillance Caltrans Traffic Operations Center



#### ATMS04 - Freeway Control Caltrans Districts





## ATMS07 - Regional Traffic Control Caltrans/CHP Eureka ARTIC (District 1 TMC)



# ATMS07 - Regional Traffic Control Caltrans District 10 TMC



#### ATMS07 - Regional Traffic Management Caltrans District 3 TMC



## ATMS07 - Regional Traffic Management Caltrans District 4 TMC



# ATMS07 - Regional Traffic Control Caltrans District 5 TMC



# ATMS08 - Incident Management Caltrans TMCs (TM to MCM)



user defined flow

# ATMS08 - Incident Management CHP Dispatch to Caltrans TMCs (Existing Connections-TM to EM)





# ATMS08 - Incident Management Caltrans TMCs (TM to EM)

| Emergency Management<br>County Public<br>Safety Dispatch<br>Centers<br>+<br>Municipal Publ