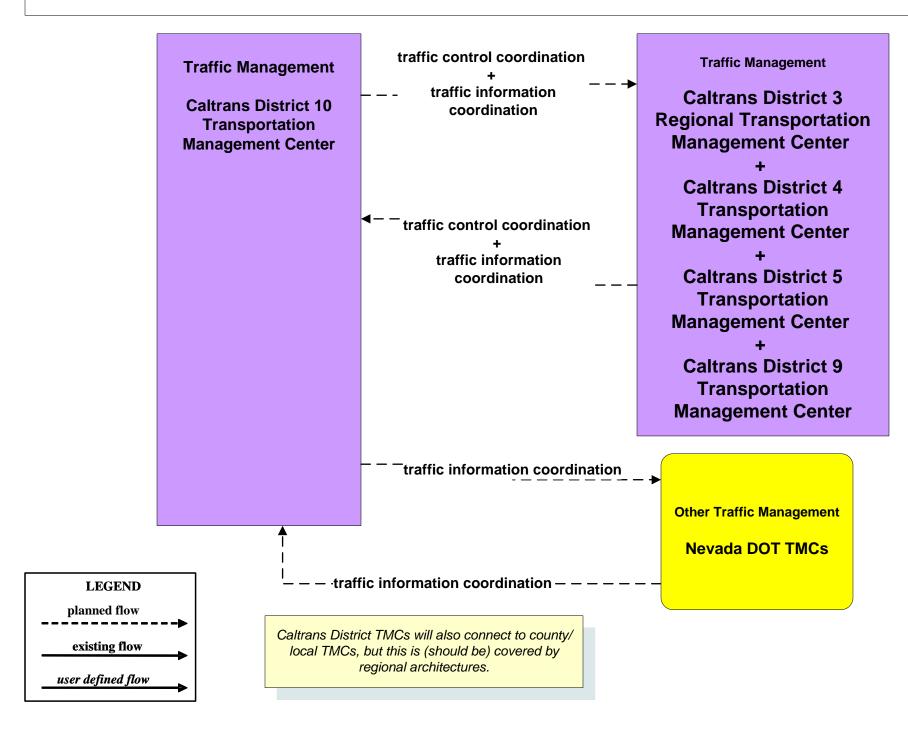

# AD1 - ITS Data Mart TASAS



## AD1 - ITS Data Mart HPMS





# **ATIS1 - Broadcast Traveler Information**





# ATMS01 - Network Surveillance Caltrans Traffic Operations Center



#### ATMS04 - Freeway Control Caltrans Districts





## ATMS07 - Regional Traffic Control Caltrans/CHP Eureka ARTIC (District 1 TMC)



# ATMS07 - Regional Traffic Control Caltrans District 10 TMC



#### ATMS07 - Regional Traffic Management Caltrans District 3 TMC



## ATMS07 - Regional Traffic Management Caltrans District 4 TMC



# ATMS07 - Regional Traffic Control Caltrans District 5 TMC



# ATMS08 - Incident Management Caltrans TMCs (TM to MCM)



user defined flow

# ATMS08 - Incident Management CHP Dispatch to Caltrans TMCs (Existing Connections-TM to EM)





# ATMS08 - Incident Management Caltrans TMCs (TM to EM)

| Emergency Management<br>County Public<br>Safety Dispatch<br>Centers<br>+<br>Municipal Public<br>Safety Dispatch | incident information<br>+<br>incident response status ►<br>+<br>resource request | Traffic Management<br>Caltrans District 1 Transportation Management Center<br>+<br>Caltrans District 10 Transportation Management<br>Center<br>+<br>Caltrans District