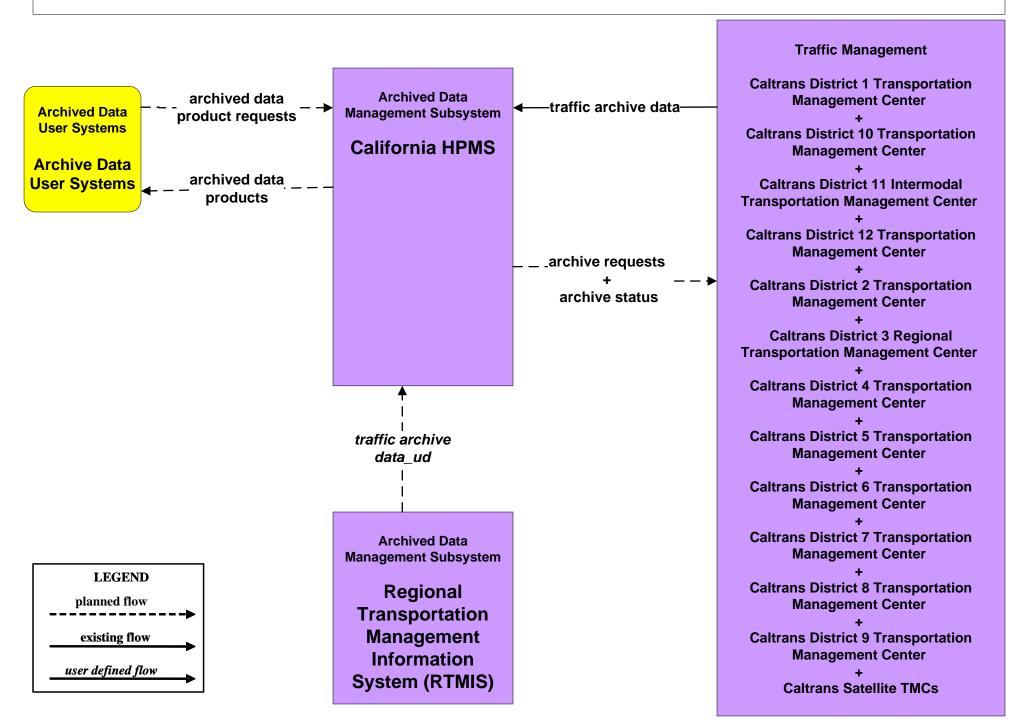

# AD1 - ITS Data Mart TASAS



## AD1 - ITS Data Mart HPMS





# **ATIS1 - Broadcast Traveler Information**





# ATMS01 - Network Surveillance Caltrans Traffic Operations Center



#### ATMS04 - Freeway Control Caltrans Districts





## ATMS07 - Regional Traffic Control Caltrans/CHP Eureka ARTIC (District 1 TMC)



# ATMS07 - Regional Traffic Control Caltrans District 10 TMC



#### ATMS07 - Regional Traffic Management Caltrans District 3 TMC



## ATMS07 - Regional Traffic Management Caltrans District 4 TMC



# ATMS07 - Regional Traffic Control Caltrans District 5 TMC



# ATMS08 - Incident Management Caltrans TMCs (TM to MCM)



user defined flow

# ATMS08 - Incident Management CHP Dispatch to Caltrans TMCs (Existing Connections-TM to EM)





# ATMS08 - Incident Management Caltrans TMCs (TM to EM)

| Emergency Management<br>County Public<br