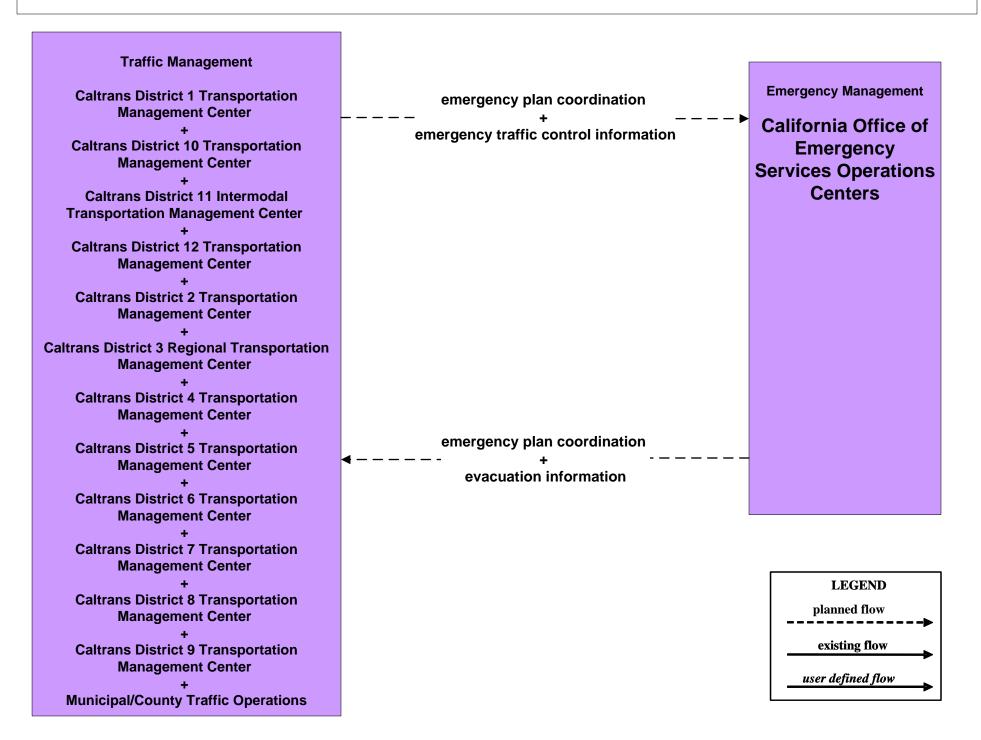

|

#### **ATMS15 - Railroad Operations Coordination**





# ATMS21 - Roadway Closure Management Caltrans





#### EM05 - Transportation Infrastructure Protection Caltrans District 4 TMC



Barrier systems are in place in very limited areas, blocking access to bridges for safety after earthquakes.



# EM06 - Wide-Area Alert CHP Dispatch Centers



## EM07 - Early Warning System California Office of Emergency Services Operations Centers



# EM07 - Early Warning System County and Local Emergency Operation Centers



## EM08 - Disaster Response and Recovery California Office of Emergency Services Operations Centers



## EM08 - Disaster Response and Recovery County and Local Emergency Operation Centers



# EM09 - Evacuation Evacuations - California Statewide EOC



# EM09 - Evacuation Evacuations - County and Local EOCs (1 of 2)





#### MC03 - Road Weather Data Collection Caltrans



## MC04 - Weather Information Processing and Distribution National Weather Service



#### MC04 - Weather Information Processing and Distribution Caltrans



## MC07 - Roadway Maintenance and Construction Caltrans Maintenance Dispatch



#### MC08 - Workzone Management Caltrans Maintenance Dispatch Information Dissemination (2)



MC10 - Maintenance and Construction Activity Coordination Activity Coordination - Caltrans (2 of 4)