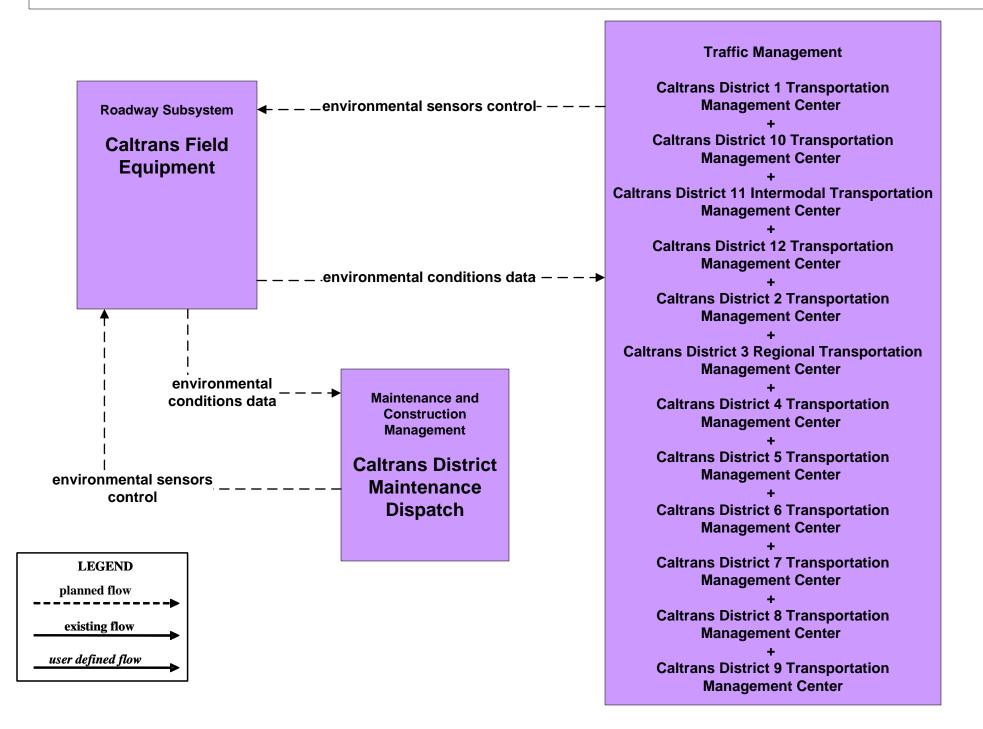

altrans





#### EM05 - Transportation Infrastructure Protection Caltrans District 4 TMC



Barrier systems are in place in very limited areas, blocking access to bridges for safety after earthquakes.



# EM06 - Wide-Area Alert CHP Dispatch Centers



## EM07 - Early Warning System California Office of Emergency Services Operations Centers



# EM07 - Early Warning System County and Local Emergency Operation Centers



## EM08 - Disaster Response and Recovery California Office of Emergency Services Operations Centers



## EM08 - Disaster Response and Recovery County and Local Emergency Operation Centers



# EM09 - Evacuation Evacuations - California Statewide EOC



# EM09 - Evacuation Evacuations - County and Local EOCs (1 of 2)





#### MC03 - Road Weather Data Collection Caltrans



## MC04 - Weather Information Processing and Distribution National Weather Service



#### MC04 - Weather Information Processing and Distribution Caltrans



## MC07 - Roadway Maintenance and Construction Caltrans Maintenance Dispatch



#### MC08 - Workzone Management Caltrans Maintenance Dispatch Information Dissemination (2)



MC10 - Maintenance and Construction Activity Coordination Activity Coordination - Caltrans (2 of 4)