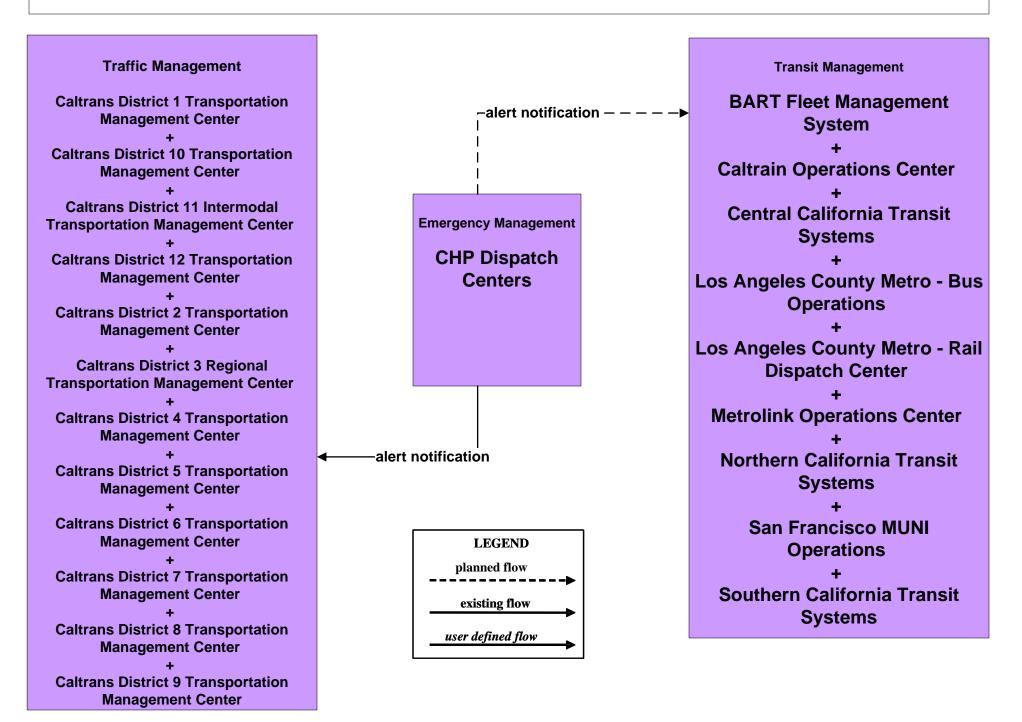

## EM07 - Early Warning System California Office of Emergency Services Operations Centers