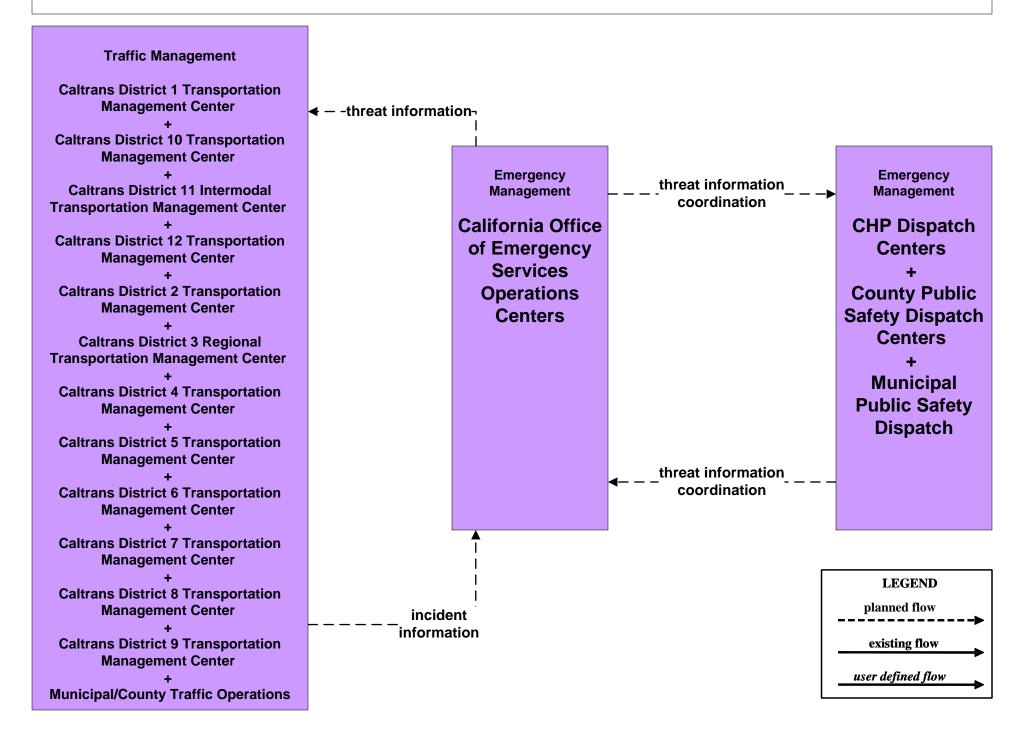

| +<br>Caltrans District 6 Transportation Management Center<br>+<br>Caltrans District 7 Transportation Management Center<br>+<br>Caltrans District 8 Transportation Management Center<br>+<br>Caltrans District 9 Transportation Management Center                                                                         |

#### **ATMS15 - Railroad Operations Coordination**





# ATMS21 - Roadway Closure Management Caltrans





#### EM05 - Transportation Infrastructure Protection Caltrans District 4 TMC



Barrier systems are in place in very limited areas, blocking access to bridges for safety after earthquakes.



# EM06 - Wide-Area Alert CHP Dispatch Centers



## EM07 - Early Warning System California Office of Emergency Services Operations Centers



# EM07 - Early Warning System County and Local Emergency Operation Centers



## EM08 - Disaster Response and Recovery California Office of Emergency Services Operations Centers



## EM08 - Disaster Response and Recovery County and Local Emergency Operation Centers



# EM09 - Evacuation Evacuations - California Statewide EOC



# EM09 - Evacuation Evacuations - County and Local EOCs (1 of 2)





#### MC03 - Road Weather Data Collection Caltrans



## MC04 - Weather Information Processing and Distribution National Weather Service



#### MC04 - Weather Information Processing and Distribution Caltrans



## MC07 - Roadway Maintenance and Construction Caltrans Maintenance Dispatch



#### MC08 - Workzone Management Caltrans Maintenance Dispatch Information Dissemination (2)



MC10 - Mai