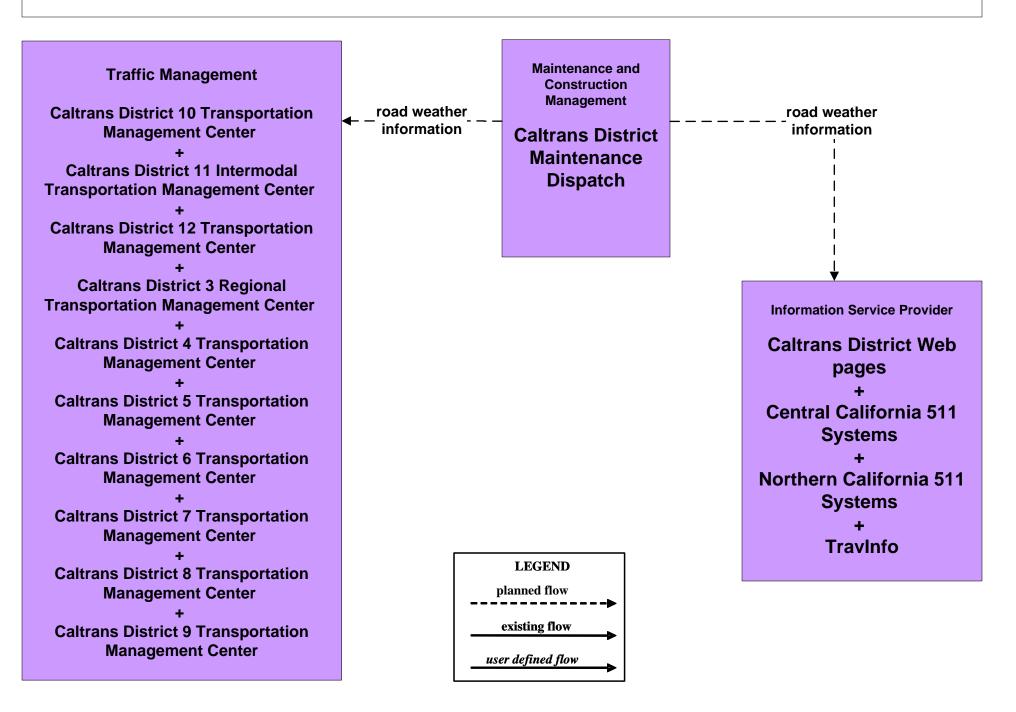

ss to bridges for safety after earthquakes.



# EM06 - Wide-Area Alert CHP Dispatch Centers



## EM07 - Early Warning System California Office of Emergency Services Operations Centers



# EM07 - Early Warning System County and Local Emergency Operation Centers



## EM08 - Disaster Response and Recovery California Office of Emergency Services Operations Centers



## EM08 - Disaster Response and Recovery County and Local Emergency Operation Centers



# EM09 - Evacuation Evacuations - California Statewide EOC



# EM09 - Evacuation Evacuations - County and Local EOCs (1 of 2)





#### MC03 - Road Weather Data Collection Caltrans



## MC04 - Weather Information Processing and Distribution National Weather Service



#### MC04 - Weather Information Processing and Distribution Caltrans



## MC07 - Roadway Maintenance and Construction Caltrans Maintenance Dispatch



#### MC08 - Workzone Management Caltrans Maintenance Dispatch Information Dissemination (2)



MC10 - Maintenance and Construction Activity Coordination Activity Coordination - Caltrans (2 of 4)