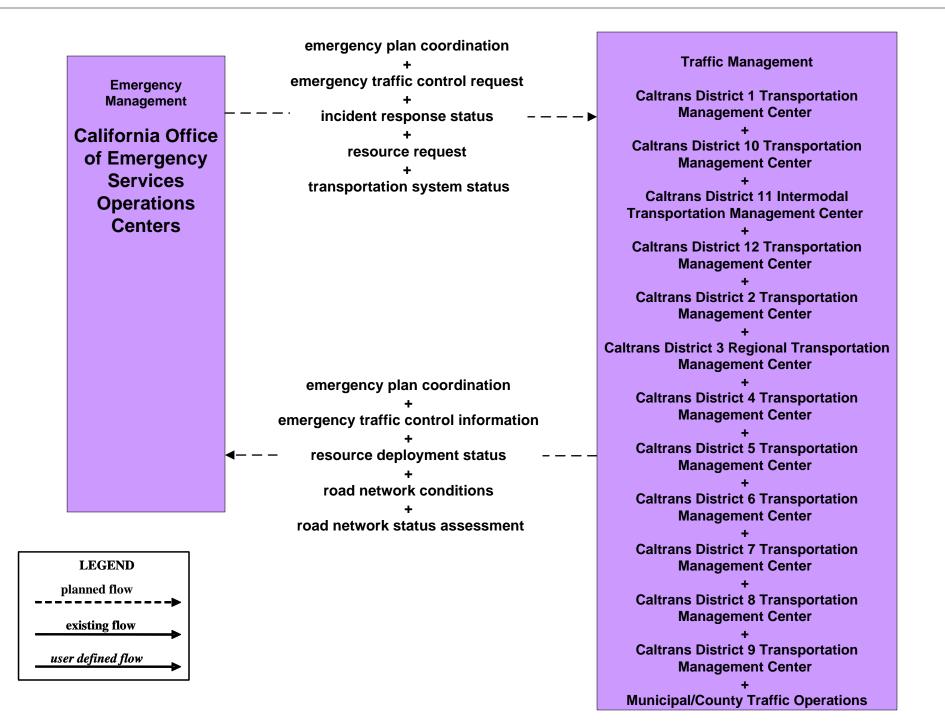

## EM08 - Disaster Response and Recovery California Office of Emergency Services Operations Centers