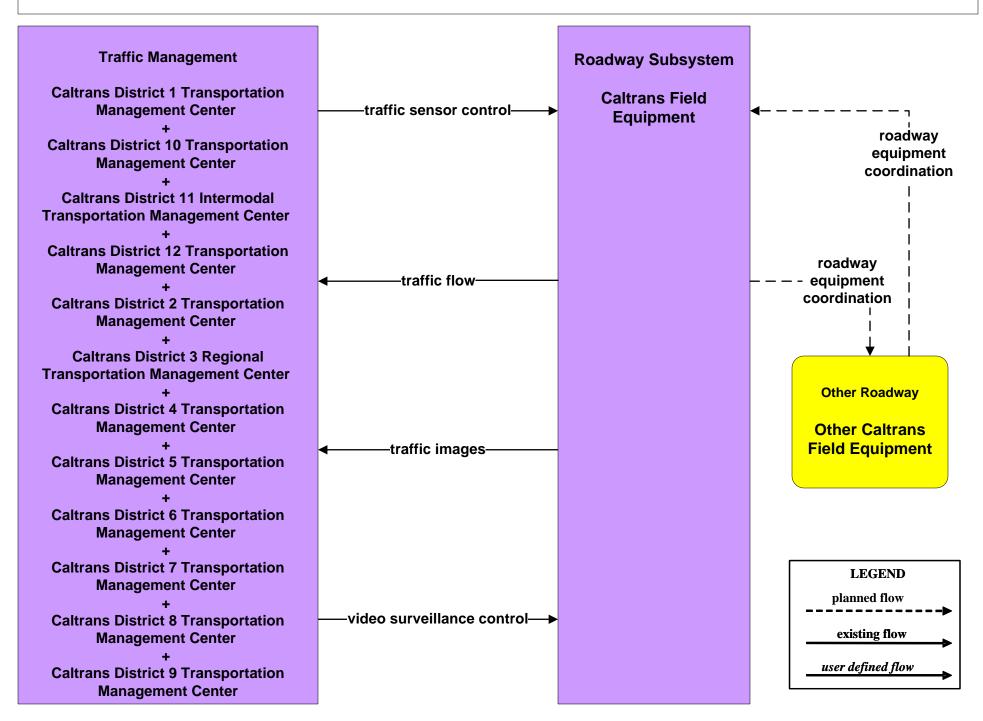

# AD1 - ITS Data Mart TASAS



## AD1 - ITS Data Mart HPMS





# **ATIS1 - Broadcast Traveler Information**





# ATMS01 - Network Surveillance Caltrans Traffic Operations Center



#### ATMS04 - Freeway Control Caltrans Districts





## ATMS07 - Regional Traffic Control Caltrans/CHP Eureka ARTIC (District 1 TMC)



# ATMS07 - Regional Traffic Control Caltrans District 10 TMC



#### ATMS07 - Regional Traffic Management Caltrans District 3 TMC



## ATMS07 - Regional Traffic Management Caltrans District 4 TMC



# ATMS07 - Regional Traffic Control Caltrans District 5 TMC



# ATMS08 - Incident Management Caltrans TMCs (TM to MCM)



user defined flow

# ATMS08 - Incident Management CHP Dispatch to Caltrans TMCs (Existing Connections-TM to EM)





# ATMS08 - Incident Management Caltrans TMCs (TM to EM)

| Emergency Management<br>County Public<br>Safety Dispatch<br>Centers<br>+<br>Municipal Public<br>Safety Dispatch | incident information<br>+<br>incident response s