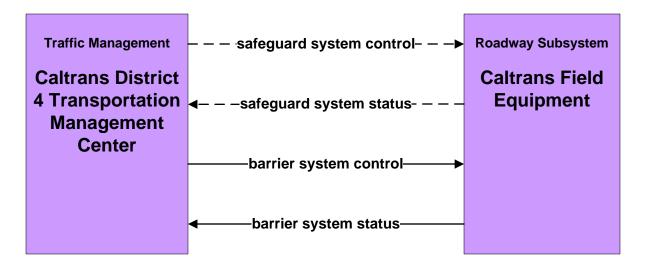

#### EM05 - Transportation Infrastructure Protection Caltrans District 4 TMC

Barrier systems are in place in very limited areas, blocking access to bridges for safety after earthquakes.