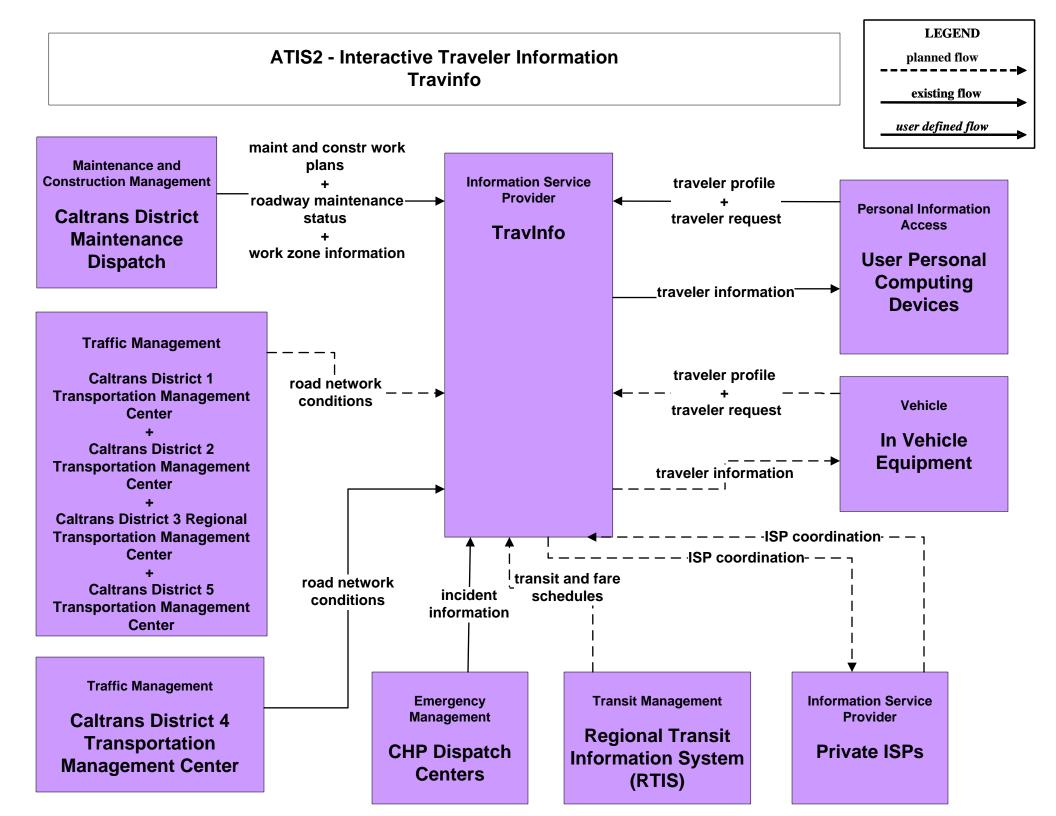

# AD1 - ITS Data Mart TASAS



## AD1 - ITS Data Mart HPMS





# **ATIS1 - Broadcast Traveler Information**





# ATMS01 - Network Surveillance Caltrans Traffic Operations Center



#### ATMS04 - Freeway Control Caltrans Districts





## ATMS07 - Regional Traffic Control Caltrans/CHP Eureka ARTIC (District 1 TMC)



# ATMS07 - Regional Traffic Control Caltrans District 10 TMC



#### ATMS07 - Regional Traffic Management Caltrans District 3 TMC



## ATMS07 - Regional Traffic Management Caltrans District 4 TMC



# ATMS07 - Regional Traffic Control Caltrans District 5 TMC



# ATMS08 - Incident Management Caltrans TMCs (TM to MCM)



user defined flow

# ATMS08 - Incident Management CHP Dispatch to Caltrans TMCs (Existing Connections-TM to EM)





# ATMS08 - Incident Management Caltrans TMCs (TM to EM)

| Emergency Management<br>County Public<br>Safety Dispatch<br>Centers<br>+<br>Municipal Public