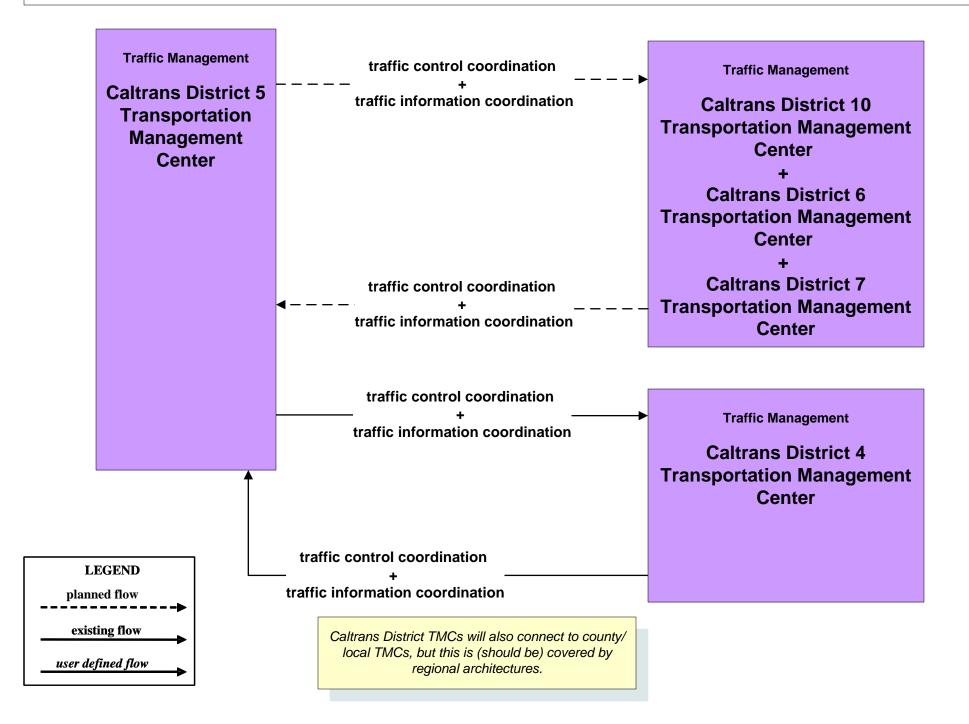

# AD1 - ITS Data Mart TASAS



## AD1 - ITS Data Mart HPMS





# **ATIS1 - Broadcast Traveler Information**





# ATMS01 - Network Surveillance Caltrans Traffic Operations Center



#### ATMS04 - Freeway Control Caltrans Districts





## ATMS07 - Regional Traffic Control Caltrans/CHP Eureka ARTIC (District 1 TMC)



# ATMS07 - Regional Traffic Control Caltrans District 10 TMC



#### ATMS07 - Regional Traffic Management Caltrans District 3 TMC



## ATMS07 - Regional Traffic Management Caltrans District 4 TMC



# ATMS07 - Regional Traffic Control Caltrans District 5 TMC



# ATMS08 - Incident Management Caltrans TMCs (TM to MCM)



user defined flow

# ATMS08 - Incident Management CHP Dispatch to Caltrans TMCs (Existing Connections-TM to EM)





# ATMS08 - Incident Management Caltrans TMCs (TM to EM)

| Emergency Management<br>County Public<br>Safety Dispatch<br>Centers<br>+<br>Municipal Public<br>Safety Dispatch | incident information<br>+<br>incident response status ►<br>+<br>resource request | Traffic Management<br>Caltrans District 1 Transportation Management Center<br>+<br>Caltrans District 10 Transportation Management<br>Center<br>+<br>Caltrans District 11 Intermodal Transportation<br>Management Center<br>+<br>Caltrans District 12 Transportation Management                                           |
|-------------------------------------------------