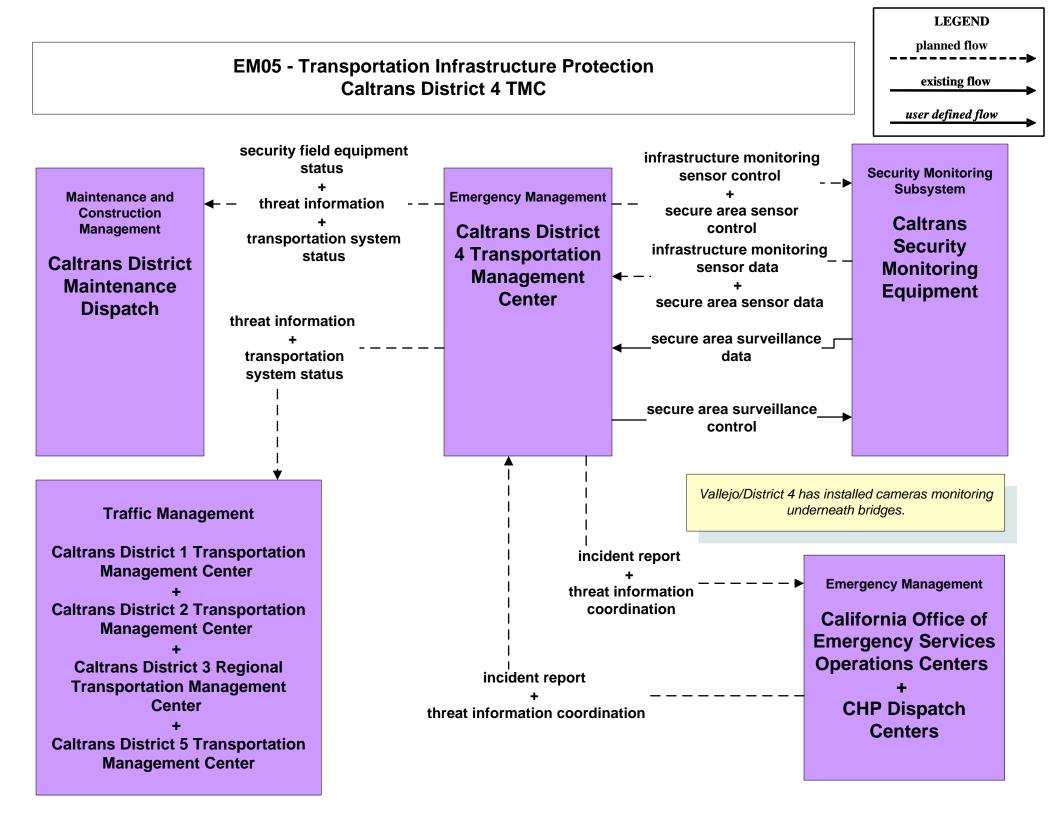

#### EM05 - Transportation Infrastructure Protection Caltrans District 4 TMC

Barrier systems are in place in very limited areas, blocking access to bridges for safety after earthquakes.