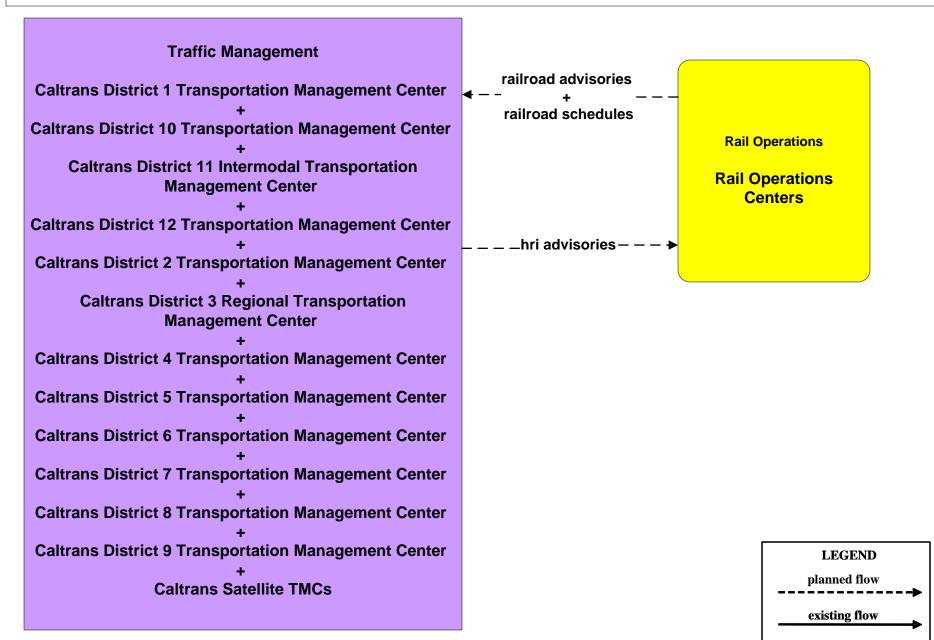

2 Transportation Management Center<br>+<br>Caltrans District 3 Regional Transportation<br>Management Center<br>+<br>Caltrans District 4 Transportation Management Center<br>+<br>Caltrans District 5 Transportation Management Center |
| LEGEND<br>planned flow<br>existing flow<br>user defined flow                                                    | traffic images                                                                   | +<br>Caltrans District 6 Transportation Management Center<br>+<br>Caltrans District 7 Transportation Management Center<br>+<br>Caltrans District 8 Transportation Management Center<br>+<br>Caltrans District 9 Transportation Management Center                                                                         |

#### **ATMS15 - Railroad Operations Coordination**





# ATMS21 - Roadway Closure Management Caltrans





#### EM05 - Transportation Infrastructure Protection Caltrans District 4 TMC



Barrier systems are in place in very limited areas, blocking access to bridges for safety after earthquakes.



# EM06 - Wide-Area Alert CHP Dispatch Centers



## EM07 - Early Warning System California Office of Emergency Services Operations Centers



# EM07 - Early Warning System County and Local Emergency Operation Centers



## EM08 - Disaster Response and Recovery California Office of Emergency Services Operations Centers



## EM08 - Disaster Response and Recovery County and Local Emergency Operation Centers



# EM09 - Evacuation Evacuations - California Statewide EOC



# EM09 - Evacuation Evacuations - County and Local EOCs (1 of 2)





#### MC0