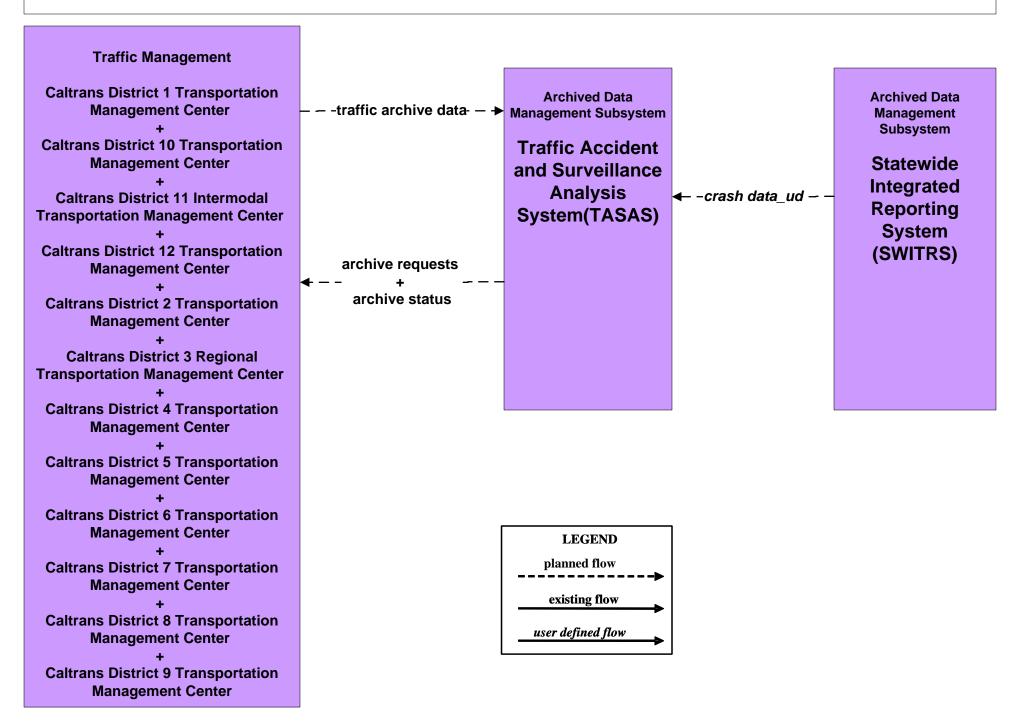

# AD1 - ITS Data Mart TASAS



## AD1 - ITS Data Mart HPMS





# **ATIS1 - Broadcast Traveler Information**





# ATMS01 - Network Surveillance Caltrans Traffic Operations Center



#### ATMS04 - Freeway Control Caltrans Districts





## ATMS07 - Regional Traffic Control Caltrans/CHP Eureka ARTIC (District 1 TMC)



# ATMS07 - Regional Traffic Control Caltrans District 10 TMC



#### ATMS07 - Regional Traffic Management Caltrans District 3 TMC



## ATMS07 - Regional Traffic Management Caltrans District 4 TMC



# ATMS07 - Regional Traffic Control Caltrans District 5 TMC



# ATMS08 - Incident Management Caltrans TMCs (TM to MCM)



user defined flow

# ATMS08 - Incident Management CHP Dispatch to Caltrans TMCs (Existing Connections-TM to EM)





# ATMS08 - Incident Management Caltrans TMCs (TM to EM)

| Emergency