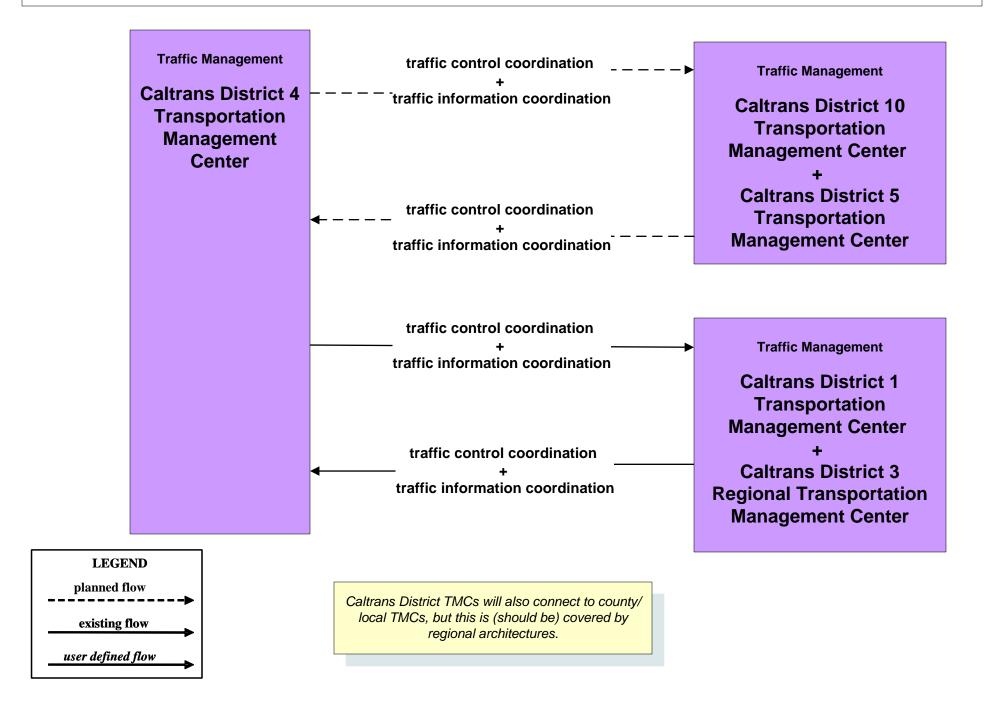

# AD1 - ITS Data Mart TASAS



## AD1 - ITS Data Mart HPMS





# **ATIS1 - Broadcast Traveler Information**





# ATMS01 - Network Surveillance Caltrans Traffic Operations Center



#### ATMS04 - Freeway Control Caltrans Districts





## ATMS07 - Regional Traffic Control Caltrans/CHP Eureka ARTIC (District 1 TMC)



# ATMS07 - Regional Traffic Control Caltrans District 10 TMC



#### ATMS07 - Regional Traffic Management Caltrans District 3 TMC



## ATMS07 - Regional Traffic Management Caltrans District 4 TMC



# ATMS07 - Regional Traffic Control Caltrans District 5 TMC



# ATMS08 - Incident Management Caltrans TMCs (TM to MCM)



user defined flow

# ATMS08 - Incident Management CHP Dispatch to Caltrans TMCs (Existing Connections-TM to EM)





# ATMS08 - Incident Management Caltrans TMCs (TM to EM)

| Emergency Management<br>County Public<br>Safety Dispatch<br>Centers<br>+<br>Municipal Public<br>Safety Dispatch | incident information<br>+<br>incident response status ►<br>+<br>resource request | Traffic Management<br>Caltrans District 1 Transportation Management Center<br>+<br>Caltrans District 10 Transportation Management<br>Center<br>+<br>Caltrans District 11 Intermodal Transportation<br>Management Center<br>+<br>Caltrans District 12 Transportation Management