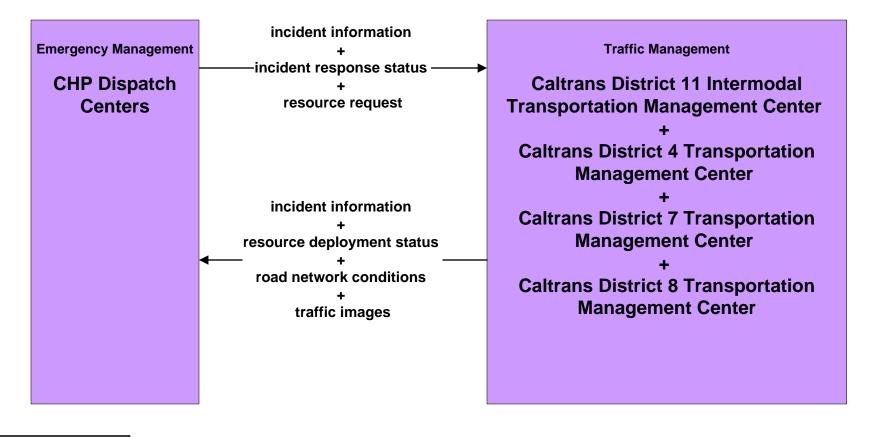

# ATMS08 - Incident Management Caltrans TMCs (TM to EM)

| Emergency Management<br>County Public<br>Safety Dispatch<br>Centers<br>+<br>Municipal Public<br>Safety Dispatch | incident information<br>+<br>incident response status ►<br>+<br>resource request | Traffic Management<br>Caltrans District 1 Transportation Management Center<br>+<br>Caltrans District 10 Transportation Management<br>Center<br>+<br>Caltrans District 11 Intermodal Transportation<br>Management Center<br>+<br>Caltrans District 12 Transportation Management                                           |
|-----------------------------------------------------------------------------------------------------------------|----------------------------------------------------------------------------------|--------------------------------------------------------------------------------------------------------------------------------------------------------------------------------------------------------------------------------------------------------------------------------------------------------------------------|
|                                                                                                                 | incident information<br>+<br>resource deployment status<br>← +                   | Caltrans District 12 Transportation Management<br>Center<br>+<br>Caltrans District 2 Transportation Management Center<br>+<br>Caltrans District 3 Regional Transportation<br>Management Center<br>+<br>Caltrans District 4 Transportation Management Center<br>+<br>Caltrans District 5 Transportation Management Center |
| LEGEND<br>planned flow<br>existing flow<br>user defined flow                                                    | traffic images                                                                   | +<br>Caltrans District 6 Transportation Management Center<br>+<br>Caltrans District 7 Transportation Management Center<br>+<br>Caltrans District 8 Transportation Management Center<br>+<br>Caltrans District 9 Transportation Management Center                                                                         |