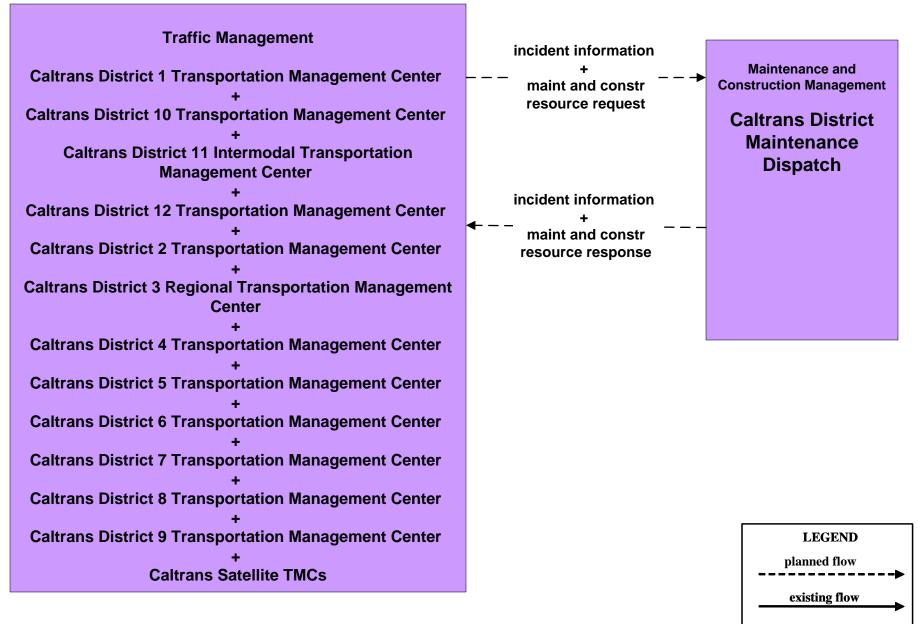

# AD1 - ITS Data Mart TASAS



## AD1 - ITS Data Mart HPMS





# **ATIS1 - Broadcast Traveler Information**





# ATMS01 - Network Surveillance Caltrans Traffic Operations Center



#### ATMS04 - Freeway Control Caltrans Districts





## ATMS07 - Regional Traffic Control Caltrans/CHP Eureka ARTIC (District 1 TMC)



# ATMS07 - Regional Traffic Control Caltrans District 10 TMC



#### ATMS07 - Regional Traffic Management Caltrans District 3 TMC



## ATMS07 - Regional Traffic Management Caltrans District 4 TMC



# ATMS07 - Regional Traffic Control Caltrans District 5 TMC



# ATMS08 - Incident Management Caltrans TMCs (TM to MCM)



user defined flow

# ATMS08 - Incident Management CHP Dispatch to Caltrans TMCs (Existing Connections-TM to EM)





# ATMS08 - Incident Management Caltrans TMCs (TM to EM)

| Emergency Management<br>County Public<br>Safety Dispatch<br>Centers<br>+<br>Municipal Public<br>Safety Dispatch | incident information<br>+<br>incident response status ►<br>+<br>resource request | Traffic Management<br>Caltrans District 1 Transportation Management Center<br>+<br>Caltrans District 10 Transportation Management<br>Center<br>+<br>Caltrans District 11 Intermodal Transportation<br>Management Center<br>+<br>Caltrans District 12 Transportation Management                                           |
|-------------------------------------------------------------------------------------------------------------