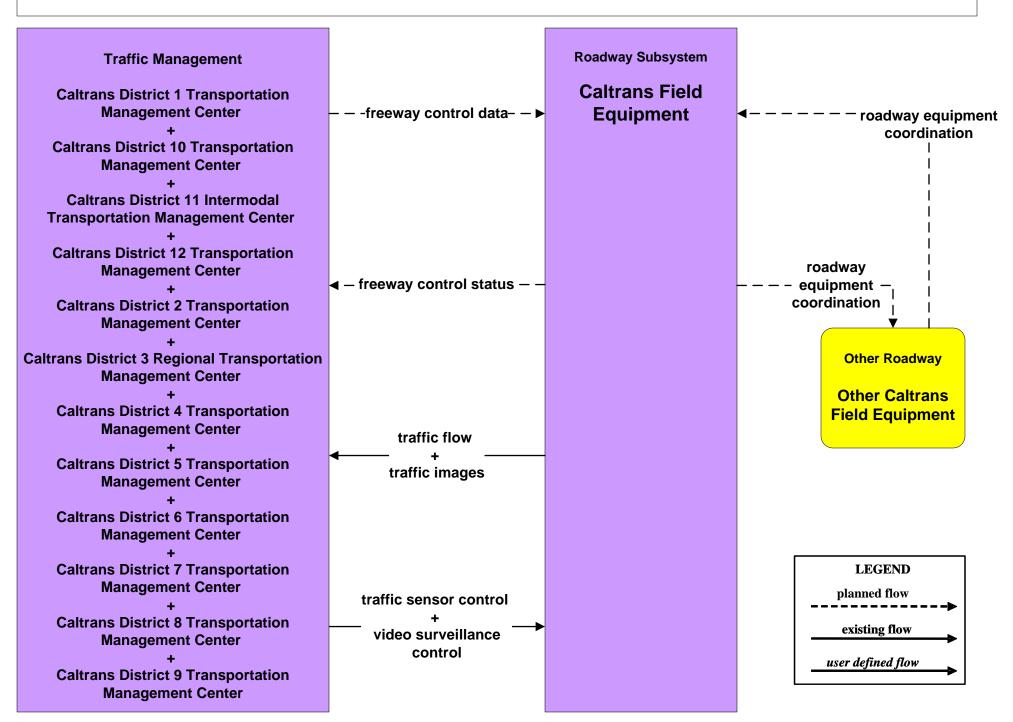

# AD1 - ITS Data Mart TASAS



## AD1 - ITS Data Mart HPMS





# **ATIS1 - Broadcast Traveler Information**





# ATMS01 - Network Surveillance Caltrans Traffic Operations Center



#### ATMS04 - Freeway Control Caltrans Districts





## ATMS07 - Regional Traffic Control Caltrans/CHP Eureka ARTIC (District 1 TMC)



# ATMS07 - Regional Traffic Control Caltrans District 10 TMC



#### ATMS07 - Regional Traffic Management Caltrans District 3 TMC



## ATMS07 - Regional Traffic Management Caltrans District 4 TMC



# ATMS07 - Regional Traffic Control Caltrans District 5 TMC



# ATMS08 - Incident Management Caltrans TMCs (TM to MCM)



user defined flow

# ATMS08 - Incident Management CHP Dispatch to Caltrans TMCs (Existing Connections-TM to EM)





# ATMS08 - Incident Management Caltrans TMCs (TM to EM)

| Emergency Management<br>County Public<br>Safety Dispatch<br>Centers<br>+<br>Municipal Public<br>Safety Dispatch | incident information<br>+<br>incident response status ►<br>+<br>resource request | Traffic Managemen