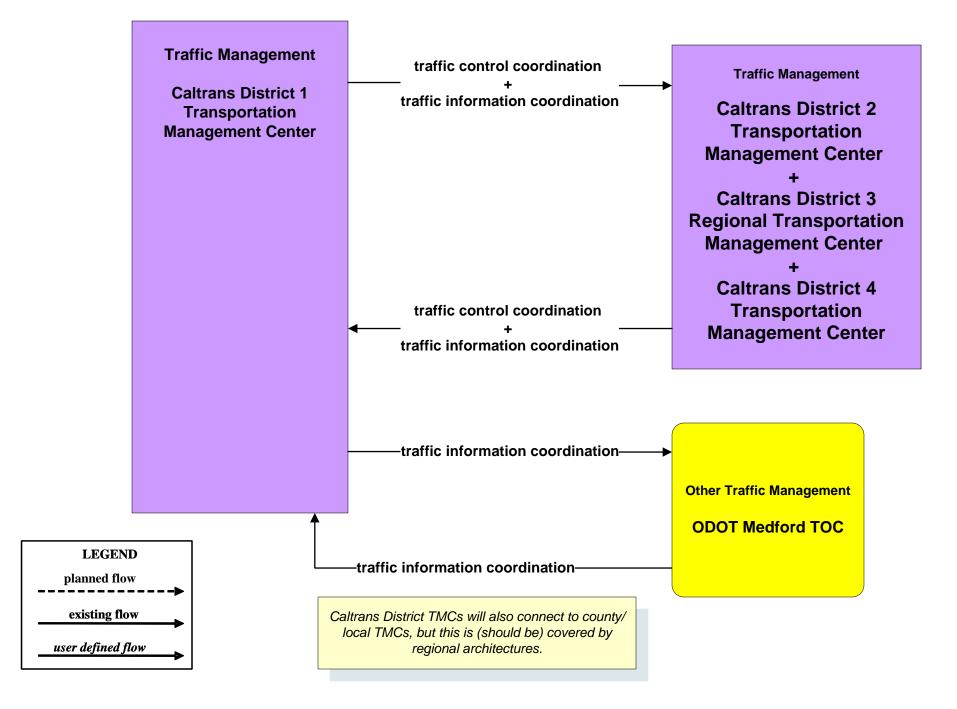

# AD1 - ITS Data Mart TASAS



## AD1 - ITS Data Mart HPMS





# **ATIS1 - Broadcast Traveler Information**





# ATMS01 - Network Surveillance Caltrans Traffic Operations Center



#### ATMS04 - Freeway Control Caltrans Districts





## ATMS07 - Regional Traffic Control Caltrans/CHP Eureka ARTIC (District 1 TMC)



# ATMS07 - Regional Traffic Control Caltrans District 10 TMC



#### ATMS07 - Regional Traffic Management Caltrans District 3 TMC



## ATMS07 - Regional Traffic Management Caltrans District 4 TMC



# ATMS07 - Regional Traffic Control Caltrans District 5 TMC



# ATMS08 - Incident Management Caltrans TMCs (TM to MCM)



user defined flow

# ATMS08 - Incident Management CHP Dispatch to Caltrans TMCs (Existing Connections-TM to EM)





# ATMS08 - Incident Management Caltrans TMCs (TM to EM)

| Emergency Management<br>County Public<br>Safety Dispatch<br>Centers<br>+<br>Municipal Public<br>Safety Dispatch | incident information<br>+<br>incident response status ►<br>+<br>resource request | Traffic Management<br>Caltrans District 1 Transportation Management Center<br>+<br>Caltrans District 1