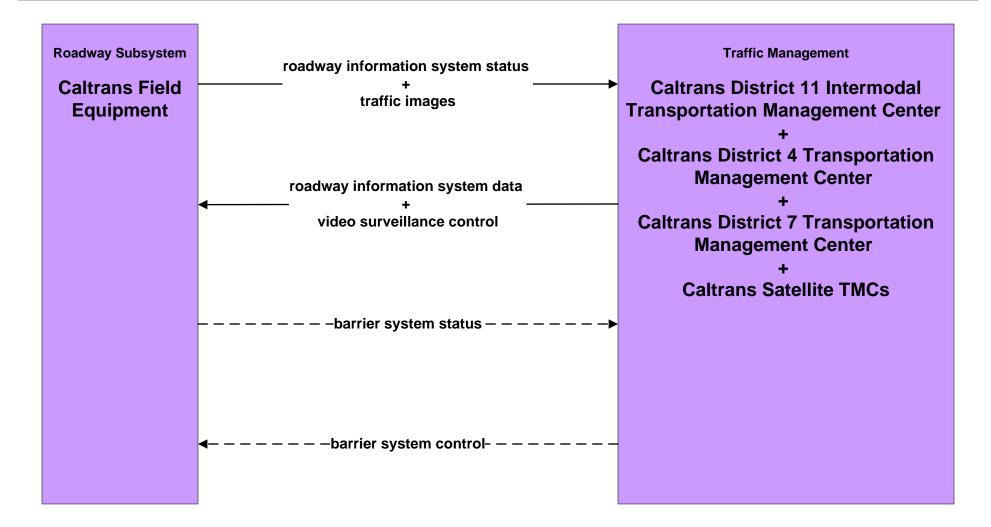

# ATMS01 - Network Surveillance Caltrans Traffic Operations Center

#### ATMS04 - Freeway Control Caltrans Districts