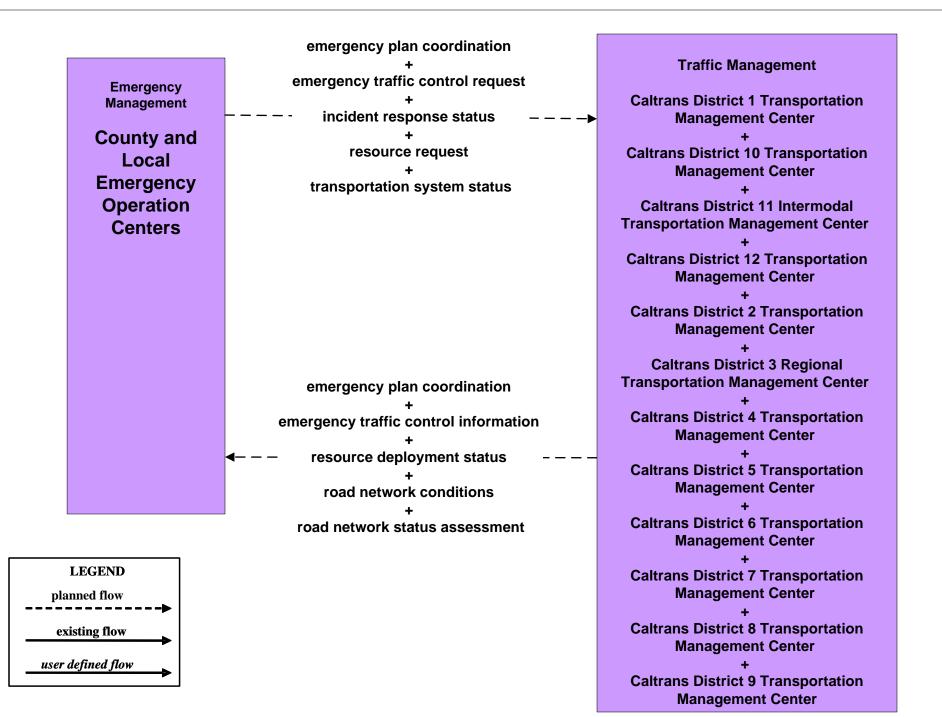

## EM08 - Disaster Response and Recovery County and Local Emergency Operation Centers