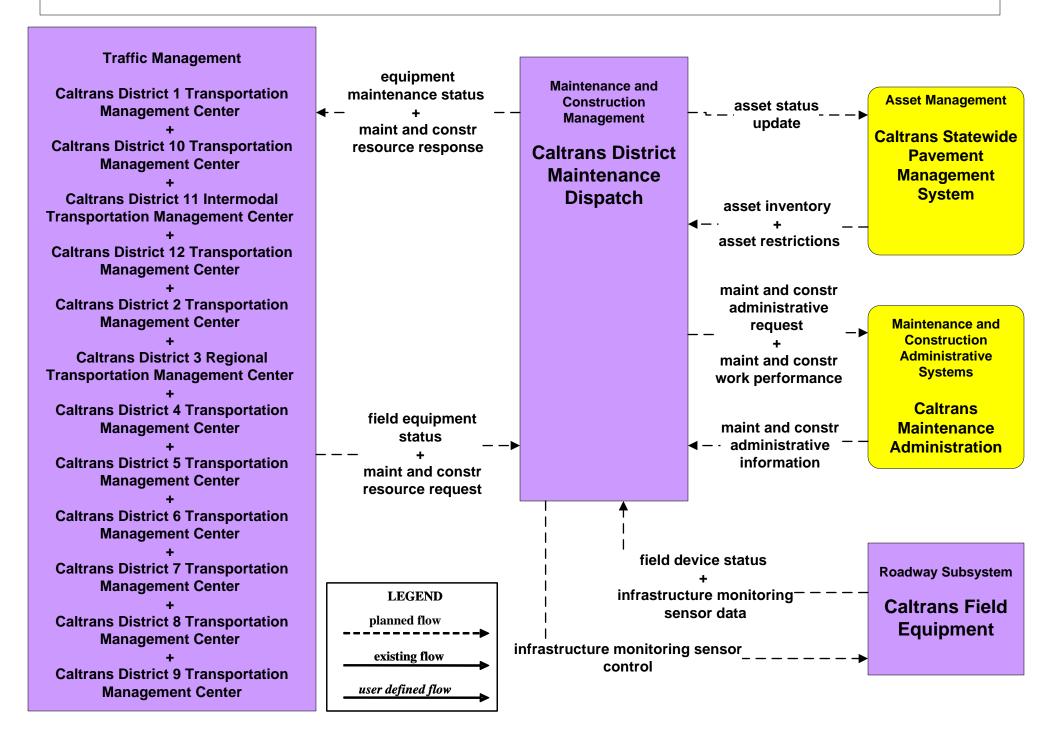

atch Centers



## EM07 - Early Warning System California Office of Emergency Services Operations Centers



# EM07 - Early Warning System County and Local Emergency Operation Centers



## EM08 - Disaster Response and Recovery California Office of Emergency Services Operations Centers



## EM08 - Disaster Response and Recovery County and Local Emergency Operation Centers



# EM09 - Evacuation Evacuations - California Statewide EOC



# EM09 - Evacuation Evacuations - County and Local EOCs (1 of 2)





#### MC03 - Road Weather Data Collection Caltrans



## MC04 - Weather Information Processing and Distribution National Weather Service



#### MC04 - Weather Information Processing and Distribution Caltrans



## MC07 - Roadway Maintenance and Construction Caltrans Maintenance Dispatch



#### MC08 - Workzone Management Caltrans Maintenance Dispatch Information Dissemination (2)



MC10 - Maintenance and Construction Activity Coordination Activity Coordination - Caltrans (2 of 4)