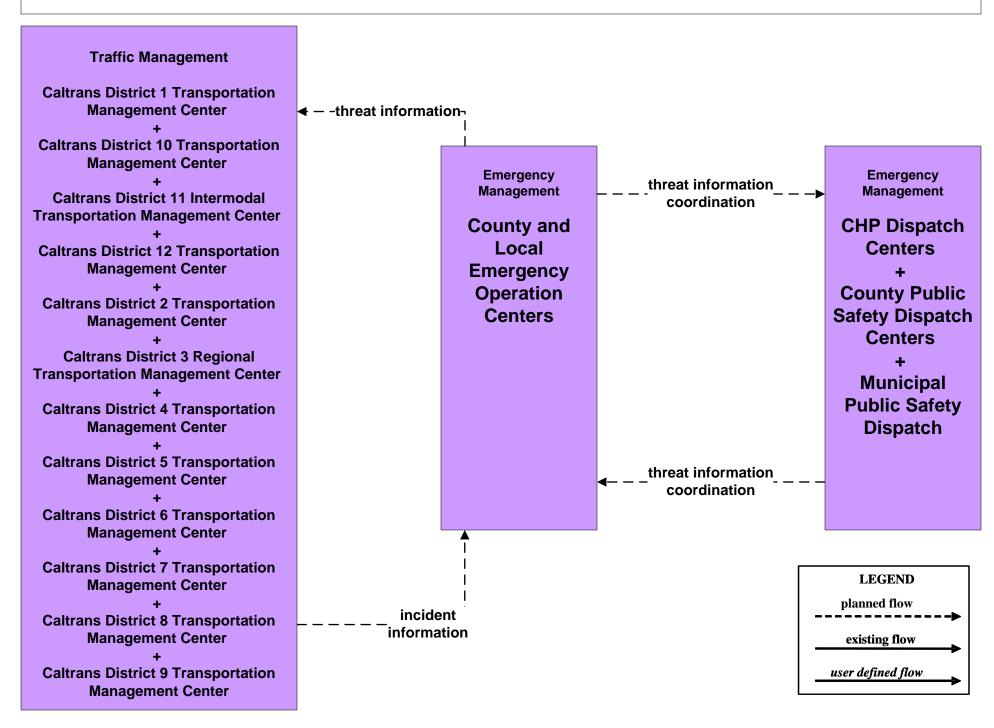

agement Center** 

**Caltrans District 2 Transportation Management Center** 

Caltrans District 3 Regional Transportation
Management Center

**Caltrans District 4 Transportation Management Center** 

**Caltrans District 5 Transportation Management Center** 

**Caltrans District 6 Transportation Management Center** 

**Caltrans District 7 Transportation Management Center** 

**Caltrans District 8 Transportation Management Center** 

**Caltrans District 9 Transportation Management Center** 

**Caltrans Satellite TMCs** 





### ATMS21 - Roadway Closure Management Caltrans



## EM06 - Wide-Area Alert CHP Dispatch Centers



## EM07 - Early Warning System California Office of Emergency Services Operations Centers



# EM07 - Early Warning System County and Local Emergency Operation Centers



## EM08 - Disaster Response and Recovery California Office of Emergency Services Operations Centers



## EM08 - Disaster Response and Recovery County and Local Emergency Operation Centers



### EM09 - Evacuation Evacuations - California Statewide EOC



# EM09 - Evacuation Evacuations - County and Local EOCs (1 of 2)



### MC03 - Road Weather Data Collection Caltrans



### MC04 - Weather Information Processing and Distribution National Weather Service



### MC04 - Weather Information Processing and Distribution Caltrans



#### MC06 - Winter Maintenance Caltrans



## MC07 - Roadway Maintenance and Construction Caltrans Maintenance Dispatch



#### **MC08 - Workzone Management Caltrans Maintenance Dispatch Information Dissemination (2)**

**LEGEND** 



## MC10 - Maintenance and Con