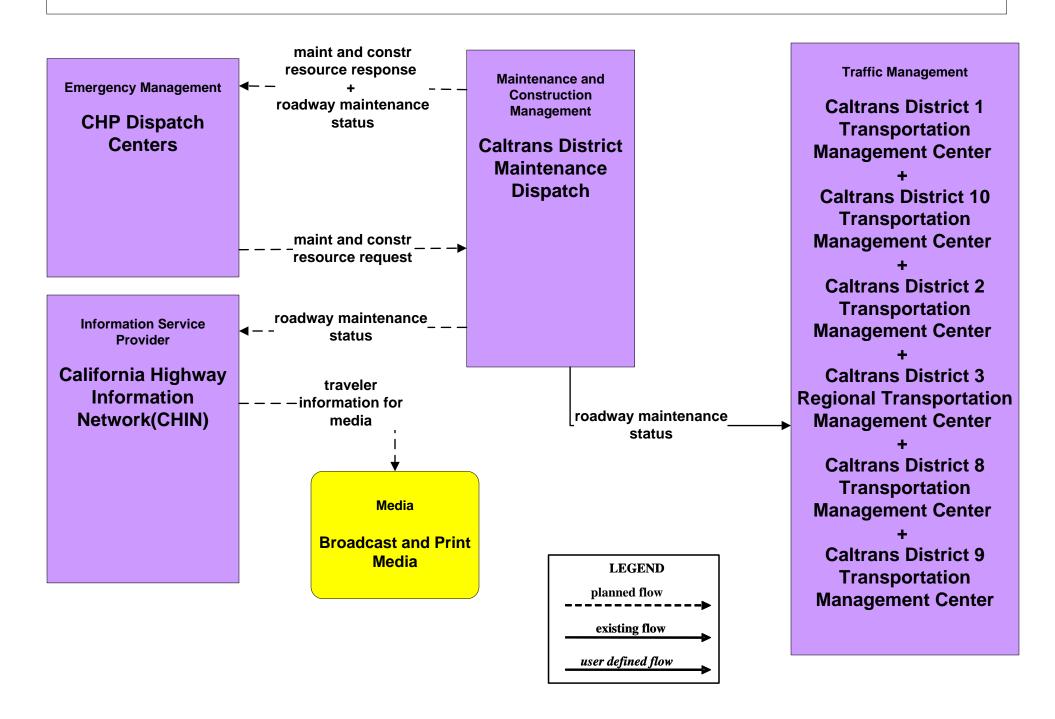

## EM06 - Wide-Area Alert CHP Dispatch Centers



## EM07 - Early Warning System California Office of Emergency Services Operations Centers



# EM07 - Early Warning System County and Local Emergency Operation Centers



## EM08 - Disaster Response and Recovery California Office of Emergency Services Operations Centers



## EM08 - Disaster Response and Recovery County and Local Emergency Operation Centers



### EM09 - Evacuation Evacuations - California Statewide EOC



# EM09 - Evacuation Evacuations - County and Local EOCs (1 of 2)



### MC03 - Road Weather Data Collection Caltrans



### MC04 - Weather Information Processing and Distribution National Weather Service



### MC04 - Weather Information Processing and Distribution Caltrans



#### MC06 - Winter Maintenance Caltrans



## MC07 - Roadway Maintenance and Construction Caltrans Maintenance Dispatch



#### **MC08 - Workzone Management Caltrans Maintenance Dispatch Information Dissemination (2)**

**LEGEND** 



## MC10 - Maintenance and Construction Activity Coordination Activity Coordination - Caltrans (2 of 4)