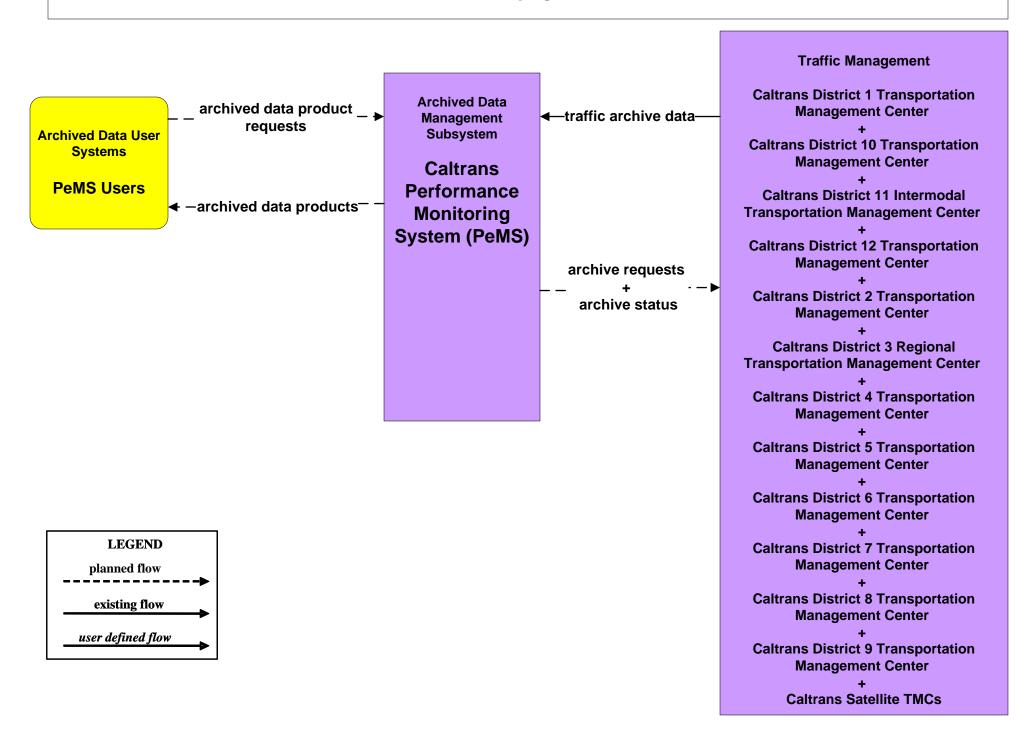

#### AD1 - ITS Data Mart TASAS



**Management Center** 

#### AD1 - ITS Data Mart HPMS



#### AD1 - ITS Data Mart PeMS



#### **ATIS1 - Broadcast Traveler Information**





# **ATMS01 - Network Surveillance Caltrans Traffic Operations Center**



### ATMS04 - Freeway Control Caltrans Districts



## ATMS06 - Traffic Information Dissemination Central California TMCs





### ATMS07 - Regional Traffic Control Caltrans District 10 TMC



### ATMS07 - Regional Traffic Control Caltrans District 6 TMC



### ATMS07 - Regional Traffic Management Caltrans District 8 TMC



### ATMS07 - Regional Traffic Control Caltrans District 9 TMC



## ATMS08 - Incident Management CHP Dispatch to Caltrans TMCs (Planned Connections- TM to EM)



## ATMS08 - Incident Management Caltrans TMCs (TM to MCM)







## ATMS08 - Incident Management Caltrans TMCs (TM to EM)



#### **ATMS15 - Railroad Operations Coordination**



**Cal