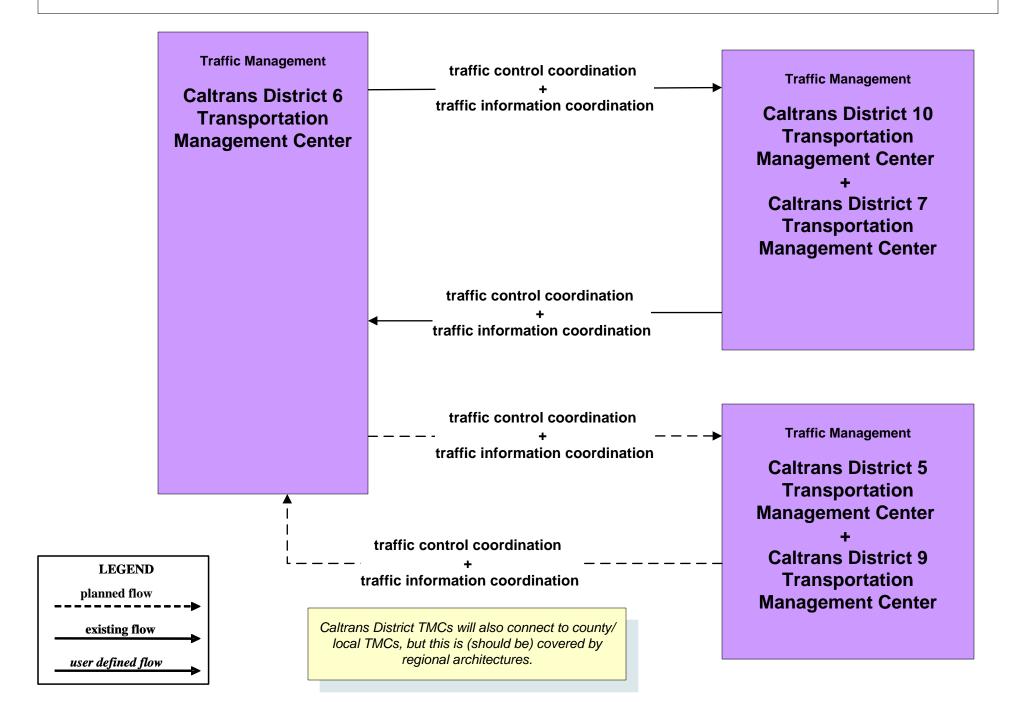

#### AD1 - ITS Data Mart TASAS



**Management Center** 

#### AD1 - ITS Data Mart HPMS



#### AD1 - ITS Data Mart PeMS



#### **ATIS1 - Broadcast Traveler Information**





# **ATMS01 - Network Surveillance Caltrans Traffic Operations Center**



### ATMS04 - Freeway Control Caltrans Districts



## ATMS06 - Traffic Information Dissemination Central California TMCs





### ATMS07 - Regional Traffic Control Caltrans District 10 TMC



### ATMS07 - Regional Traffic Control Caltrans District 6 TMC



### ATMS07 - Regional Traffic Management Caltrans District 8 TMC



### ATMS07 - Regional Traffic Control Caltrans District 9 TMC



## ATMS08 - Incident Management CHP Dispatch to Caltrans TMCs (Planned Connections- TM to EM)



## ATMS08 - Incident Management Caltrans TMCs (TM to MCM)







## ATMS08 - Incident Management Caltrans TMCs (TM to EM)



#### **ATMS15 - Railroad Operations Coordination**



**Caltrans District 1 Transportation Management Center** 

**Caltrans District 10 Transportation Management Center** 

Caltrans District 11 Intermodal Transportation
Management Center

**Caltrans District 12 Transportation Management Center** 

**Caltrans District 2 Transportation Management Center** 

Caltrans District 3 Regional Transportation
Management Center

**Caltrans District 4