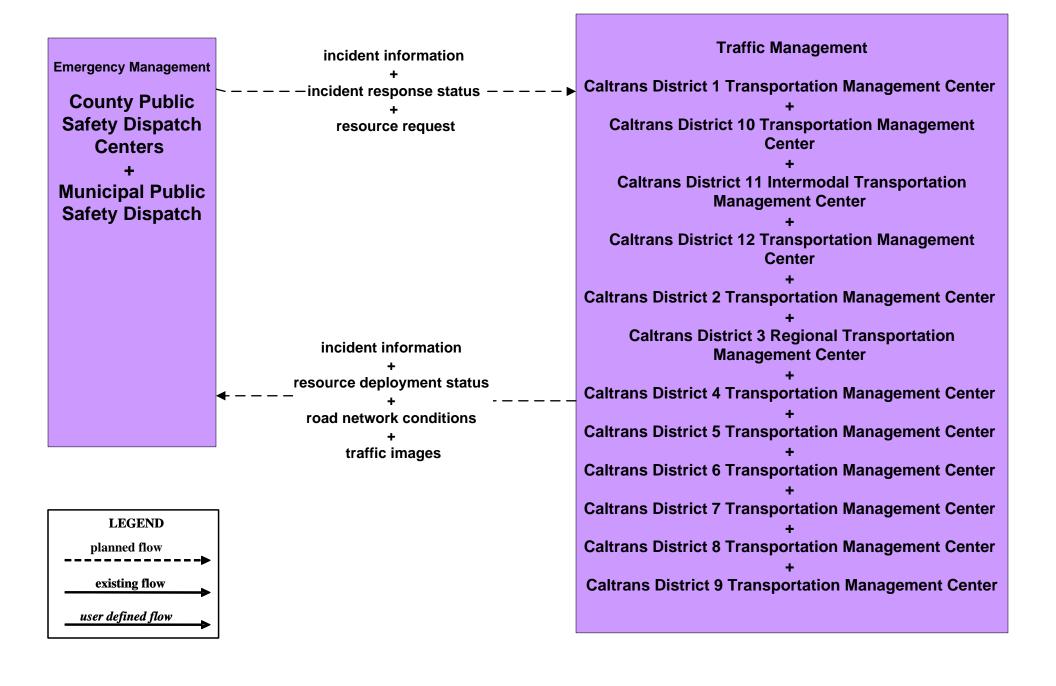

# AD1 - ITS Data Mart HPMS



#### AD1 - ITS Data Mart PeMS



#### **ATIS1 - Broadcast Traveler Information**





# **ATMS01 - Network Surveillance Caltrans Traffic Operations Center**



### ATMS04 - Freeway Control Caltrans Districts



## ATMS06 - Traffic Information Dissemination Central California TMCs





### ATMS07 - Regional Traffic Control Caltrans District 10 TMC



### ATMS07 - Regional Traffic Control Caltrans District 6 TMC



### ATMS07 - Regional Traffic Management Caltrans District 8 TMC



### ATMS07 - Regional Traffic Control Caltrans District 9 TMC



## ATMS08 - Incident Management CHP Dispatch to Caltrans TMCs (Planned Connections- TM to EM)



## ATMS08 - Incident Management Caltrans TMCs (TM to MCM)







## ATMS08 - Incident Management Caltrans TMCs (TM to EM)



#### **ATMS15 - Railroad Operations Coordination**



**Caltrans District 1 Transportation Management Center** 

**Caltrans District 10 Transportation Management Center** 

Caltrans District 11 Intermodal Transportation
Management Center

**Caltrans District 12 Transportation Management Center** 

**Caltrans District 2 Transportation Management Center** 

Caltrans District 3 Regional Transportation
Management Center

**Caltrans District 4 Transportation Management Center** 

**Caltrans District 5 Transportation Management Center** 

**Caltrans District 6 Transportation Management Center** 

**Caltrans District 7 Transportation Management Center** 

**Caltrans District 8 Transportation Management Center** 

**Caltrans District 9 Transportation Management Center** 

**Caltrans Satellite TM