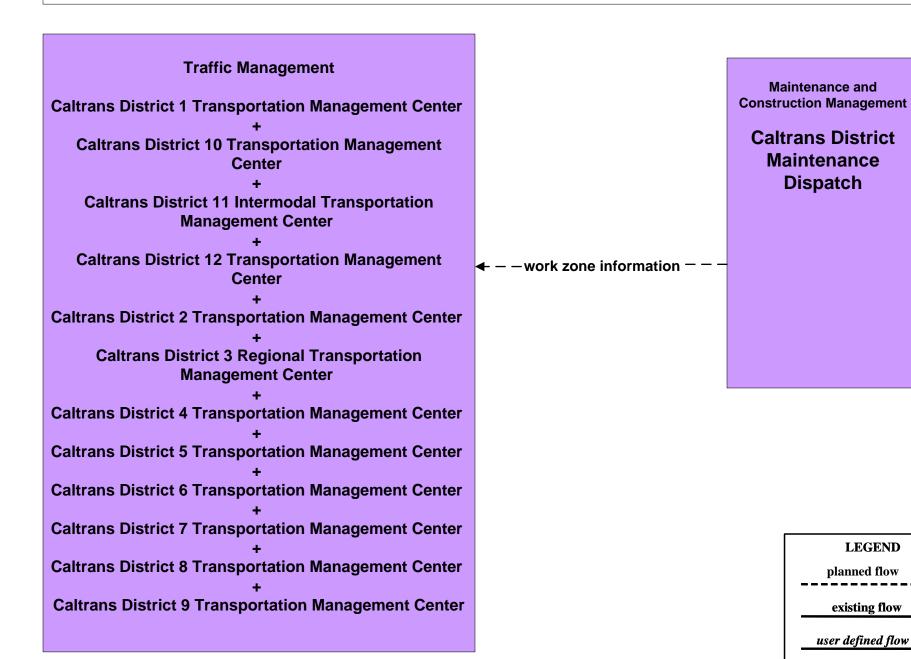

#### **MC08 - Workzone Management Caltrans Maintenance Dispatch Information Dissemination (2)**

**LEGEND** 