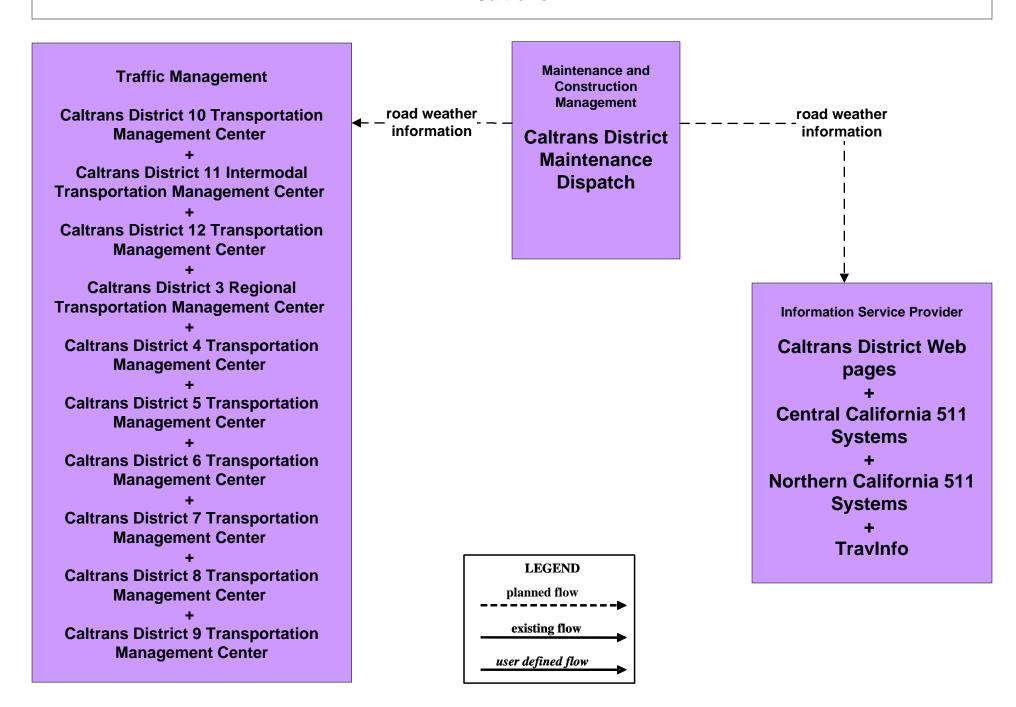

TMS21 - Roadway Closure Management Caltrans



## EM06 - Wide-Area Alert CHP Dispatch Centers



## EM07 - Early Warning System California Office of Emergency Services Operations Centers



# EM07 - Early Warning System County and Local Emergency Operation Centers



## EM08 - Disaster Response and Recovery California Office of Emergency Services Operations Centers



## EM08 - Disaster Response and Recovery County and Local Emergency Operation Centers



### EM09 - Evacuation Evacuations - California Statewide EOC



# EM09 - Evacuation Evacuations - County and Local EOCs (1 of 2)



### MC03 - Road Weather Data Collection Caltrans



### MC04 - Weather Information Processing and Distribution National Weather Service



### MC04 - Weather Information Processing and Distribution Caltrans



#### MC06 - Winter Maintenance Caltrans



## MC07 - Roadway Maintenance and Construction Caltrans Maintenance Dispatch



#### **MC08 - Workzone Management Caltrans Maintenance Dispatch Information Dissemination (2)**

**LEGEND** 



## MC10 - Maintenance and Construction Activity Coordination Activity Coordination - Caltrans (2 of 4)