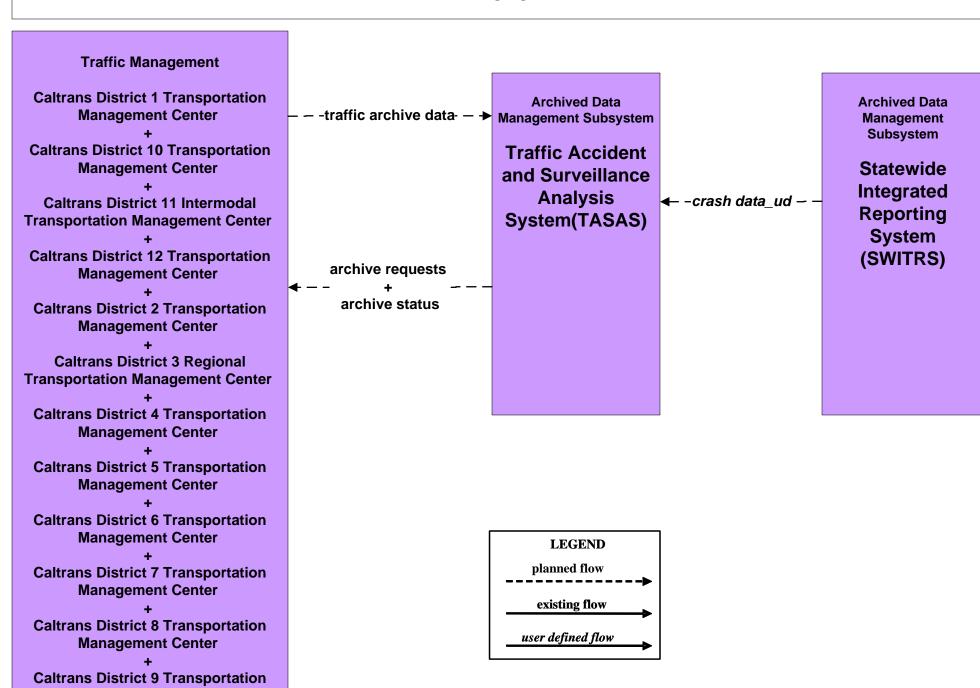

#### AD1 - ITS Data Mart TASAS



**Management Center** 

#### AD1 - ITS Data Mart HPMS



#### AD1 - ITS Data Mart PeMS



#### **ATIS1 - Broadcast Traveler Information**





# **ATMS01 - Network Surveillance Caltrans Traffic Operations Center**



### ATMS04 - Freeway Control Caltrans Districts



## ATMS06 - Traffic Information Dissemination Central California TMCs





### ATMS07 - Regional Traffic Control Caltrans District 10 TMC



### ATMS07 - Regional Traffic Control Caltrans District 6 TMC



### ATMS07 - Regional Traffic Management Caltrans District 8 TMC



### ATMS07 - Regional Traffic Control Caltrans District 9 TMC



## ATMS08 - Incident Management CHP Dispatch to Caltrans TMCs (Planned Connections- TM to EM)



## ATMS08 - Incident Management Caltrans TMCs (TM to MCM)







## ATMS08 - Incident Manageme