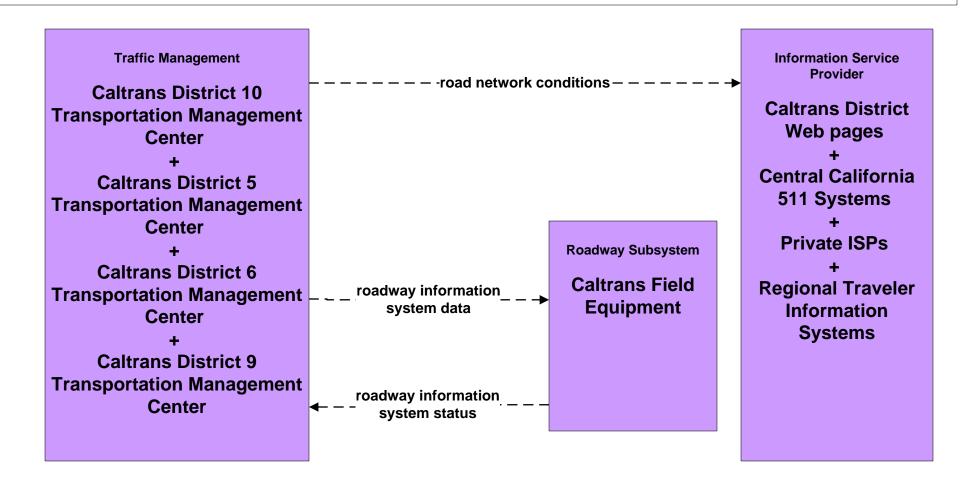

#### AD1 - ITS Data Mart TASAS



**Management Center** 

#### AD1 - ITS Data Mart HPMS



#### AD1 - ITS Data Mart PeMS



#### **ATIS1 - Broadcast Traveler Information**





# **ATMS01 - Network Surveillance Caltrans Traffic Operations Center**



### ATMS04 - Freeway Control Caltrans Districts



## ATMS06 - Traffic Information Dissemination Central California TMCs





### ATMS07 - Regional Traffic Control Caltrans District 10 TMC



### ATMS07 - Regional Traffic Control Caltrans District 6 TMC



### ATMS07 - Regional Traffic Management Caltrans District 8 TMC



### ATMS07 - Regional Traffic Control Caltrans District 9 TMC



## ATMS08 - Incident Management CHP Dispatch to Caltrans TMCs (Planned Connections- TM to EM)



## ATMS08 - Incident Management Caltrans TMCs (TM to MCM)







## ATMS08 - Incident Management Caltrans TMCs (TM to EM)



#### **ATMS15 - Railroad Operations Coordination**



**Caltrans District 1 Transportation Management Center** 

**Caltrans District 10 Transportation Management Center** 

Caltrans District 11 Intermodal Transportation
Management Center

**Caltrans District 12 Transportation Management Center** 

**Caltrans