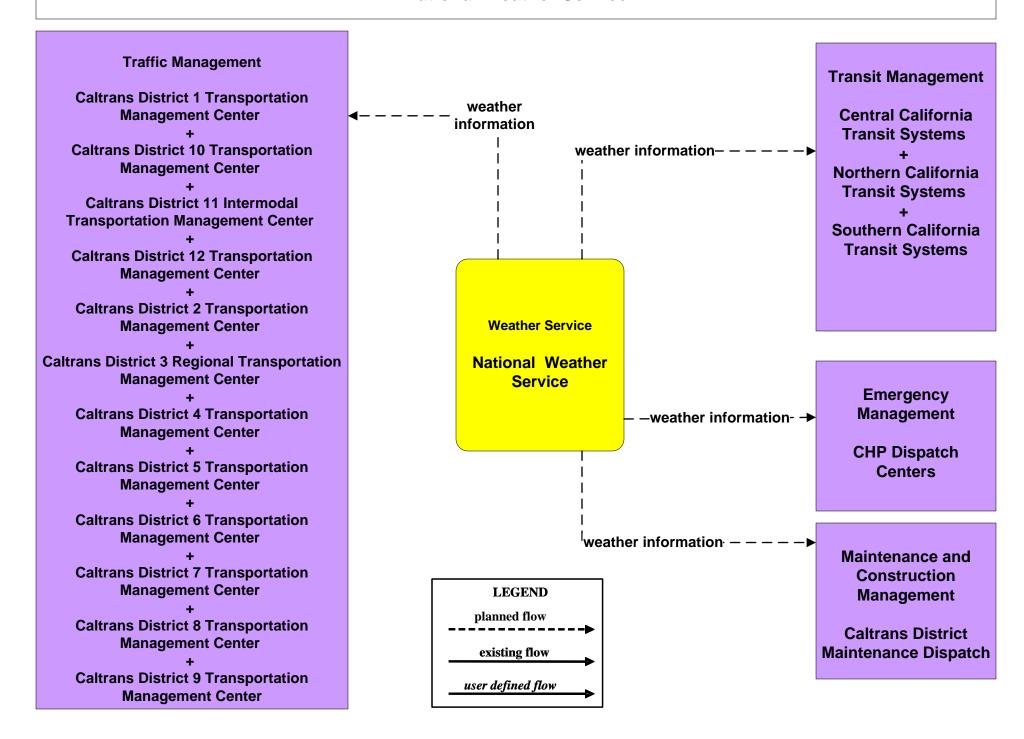

### MC04 - Weather Information Processing and Distribution National Weather Service