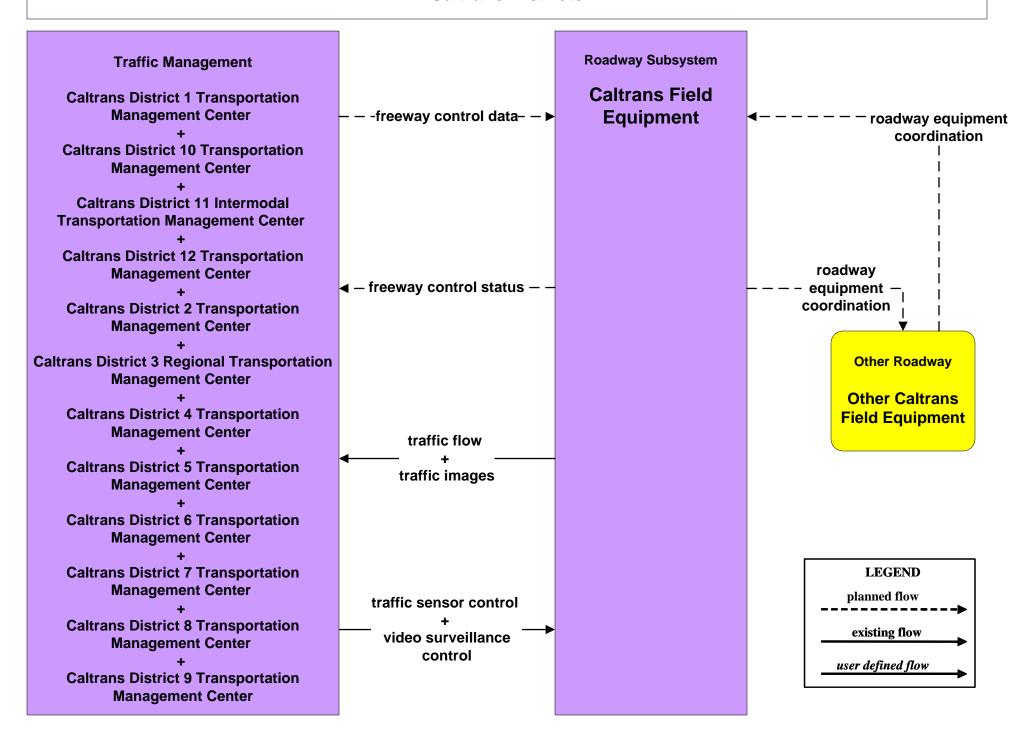

#### AD1 - ITS Data Mart TASAS



**Management Center** 

#### AD1 - ITS Data Mart HPMS



#### AD1 - ITS Data Mart PeMS



#### **ATIS1 - Broadcast Traveler Information**





# **ATMS01 - Network Surveillance Caltrans Traffic Operations Center**



### ATMS04 - Freeway Control Caltrans Districts



## ATMS06 - Traffic Information Dissemination Central California TMCs





### ATMS07 - Regional Traffic Control Caltrans District 10 TMC



### ATMS07 - Regional Traffic Control Caltrans District 6 TMC



### ATMS07 - Regional Traffic Management Caltrans District 8 TMC



### ATMS07 - Regional Traffic Control Caltrans District 9 TMC



## ATMS08 - Incident Management CHP Dispatch to Caltrans TMCs (Planned Connections- TM to EM)



## ATMS08 - Incident Management Caltrans TMCs (TM to MCM)







## ATMS08 - Incident Management Caltrans TMCs (TM to EM)



#### **ATMS15 - Railroad Operations Coordination**



**Caltrans District 1 Transportation Management Center** 

**Caltrans District 10 Transportation Management Center** 

Caltrans District 11 Intermodal Transportation
Management Center