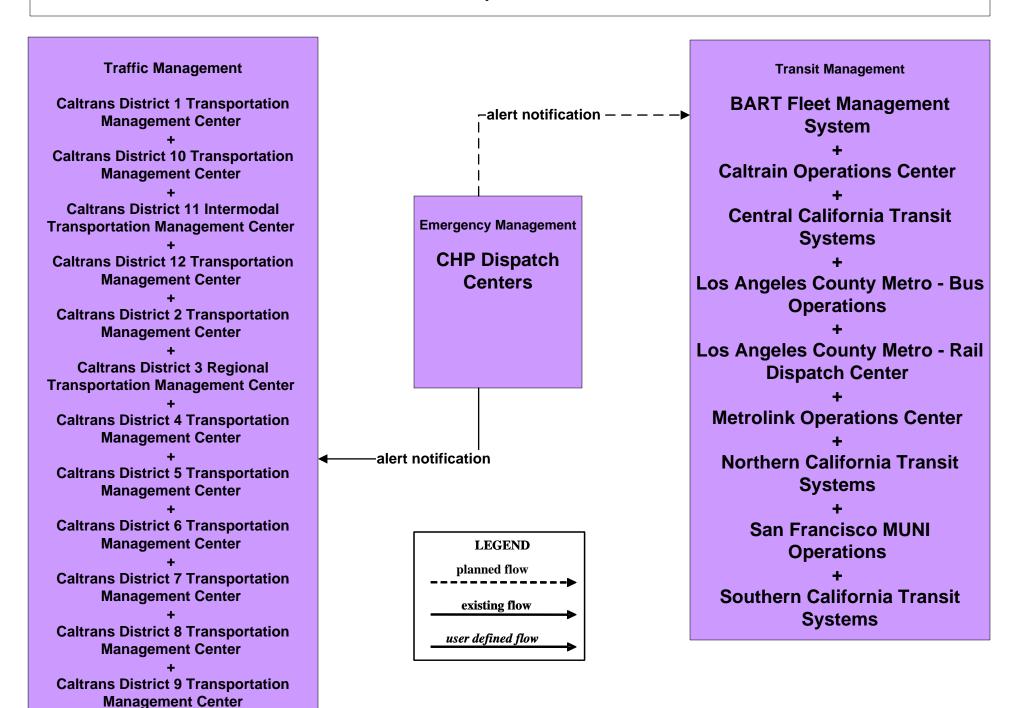

* 

**Caltrans District 10 Transportation Management Center** 

Caltrans District 11 Intermodal Transportation
Management Center

**Caltrans District 12 Transportation Management Center** 

**Caltrans District 2 Transportation Management Center** 

Caltrans District 3 Regional Transportation
Management Center

**Caltrans District 4 Transportation Management Center** 

**Caltrans District 5 Transportation Management Center** 

**Caltrans District 6 Transportation Management Center** 

**Caltrans District 7 Transportation Management Center** 

**Caltrans District 8 Transportation Management Center** 

**Caltrans District 9 Transportation Management Center** 

**Caltrans Satellite TMCs** 





### ATMS21 - Roadway Closure Management Caltrans



## EM06 - Wide-Area Alert CHP Dispatch Centers



## EM07 - Early Warning System California Office of Emergency Services Operations Centers



# EM07 - Early Warning System County and Local Emergency Operation Centers



## EM08 - Disaster Response and Recovery California Office of Emergency Services Operations Centers



## EM08 - Disaster Response and Recovery County and Local Emergency Operation Centers



### EM09 - Evacuation Evacuations - California Statewide EOC



# EM09 - Evacuation Evacuations - County and Local EOCs (1 of 2)



### MC03 - Road Weather Data Collection Caltrans



### MC04 - Weather Information Processing and Distribution National Weather Service



### MC04 - Weather Information Processing and Distribution Caltrans



#### MC06 - Winter Maintenance Caltrans



## MC07 - Roadway Maintenance and Construction Cal