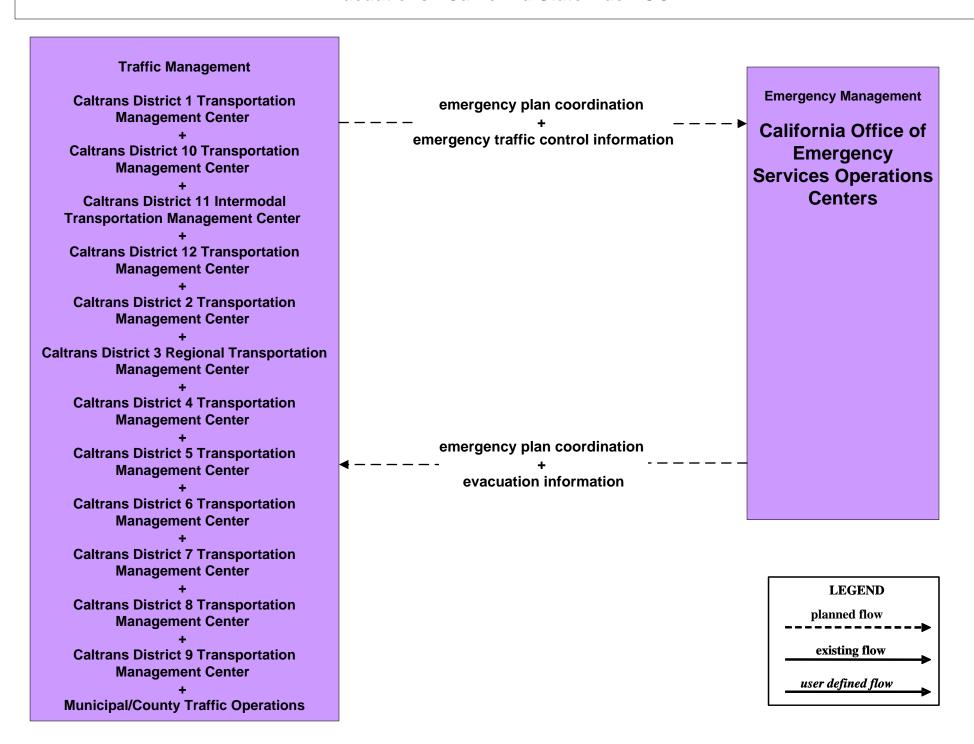

**Caltrans District 6 Transportation Management Center** 

**Caltrans District 7 Transportation Management Center** 

**Caltrans District 8 Transportation Management Center** 

**Caltrans District 9 Transportation Management Center** 

**Caltrans Satellite TMCs** 





### ATMS21 - Roadway Closure Management Caltrans



## EM06 - Wide-Area Alert CHP Dispatch Centers



## EM07 - Early Warning System California Office of Emergency Services Operations Centers



# EM07 - Early Warning System County and Local Emergency Operation Centers



## EM08 - Disaster Response and Recovery California Office of Emergency Services Operations Centers



## EM08 - Disaster Response and Recovery County and Local Emergency Operation Centers



### EM09 - Evacuation Evacuations - California Statewide EOC



# EM09 - Evacuation Evacuations - County and Local EOCs (1 of 2)



### MC03 - Road Weather Data Collection Caltrans



### MC04 - Weather Information Processing and Distribution National Weather Service



### MC04 - Weather Information Processing and Distribution Caltrans



#### MC06 - Winter Maintenance Caltrans



## MC07 - Roadway Maintenance and Construction Caltrans Maintenance Dispatch



#### **MC08 - Workzone Management Caltrans Maintenance Dispatch Information Dissemination (2)**

**LEGEND** 



## MC10 - Maintenance and Construction Activity Coordination Activity Coordination - Caltrans (2 of 4)