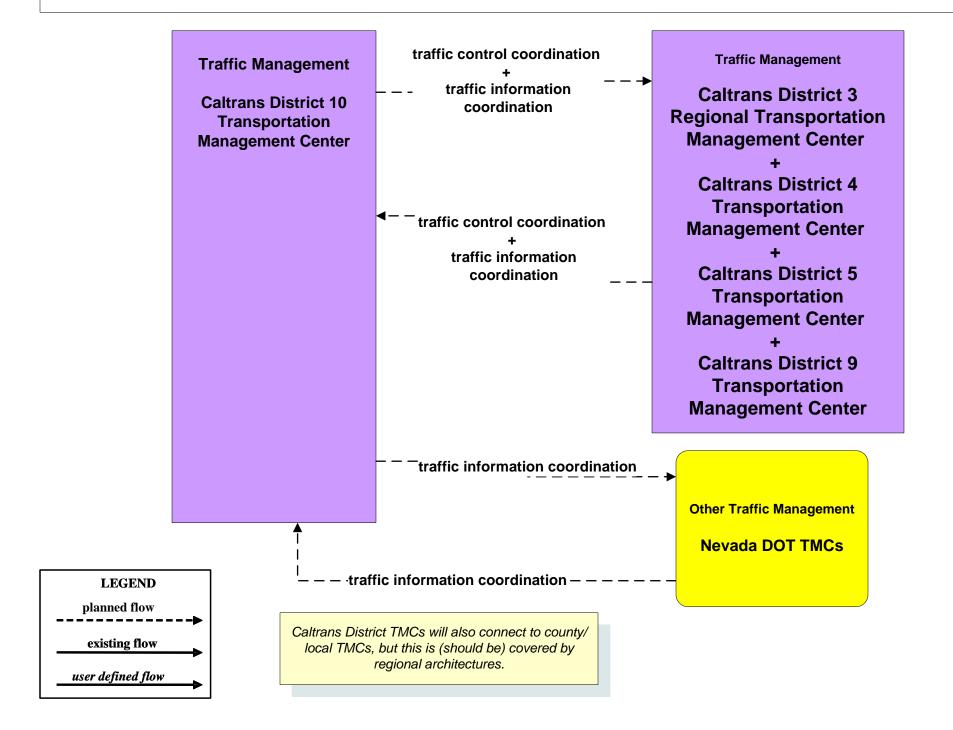

#### AD1 - ITS Data Mart TASAS



**Management Center** 

#### AD1 - ITS Data Mart HPMS



#### AD1 - ITS Data Mart PeMS



#### **ATIS1 - Broadcast Traveler Information**





# **ATMS01 - Network Surveillance Caltrans Traffic Operations Center**



### ATMS04 - Freeway Control Caltrans Districts



## ATMS06 - Traffic Information Dissemination Central California TMCs





### ATMS07 - Regional Traffic Control Caltrans District 10 TMC



### ATMS07 - Regional Traffic Control Caltrans District 6 TMC



### ATMS07 - Regional Traffic Management Caltrans District 8 TMC



### ATMS07 - Regional Traffic Control Caltrans District 9 TMC



## ATMS08 - Incident Management CHP Dispatch to Caltrans TMCs (Planned Connections- TM to EM)



## ATMS08 - Incident Management Caltrans TMCs (TM to MCM)







## ATMS08 - Incident Management Caltrans TMCs (TM to EM)



#### **ATMS15 - Railroad Operations Coordination**



**Caltrans District 1 Transportation Management Center** 

**Caltrans District 10 Transportation Management Center** 

Caltrans District 11 Intermodal Transportation
Management Center

**Caltrans District 12 Transportation Management Center** 

**Caltrans District 2 Transportation Management Center** 

Caltrans District 3