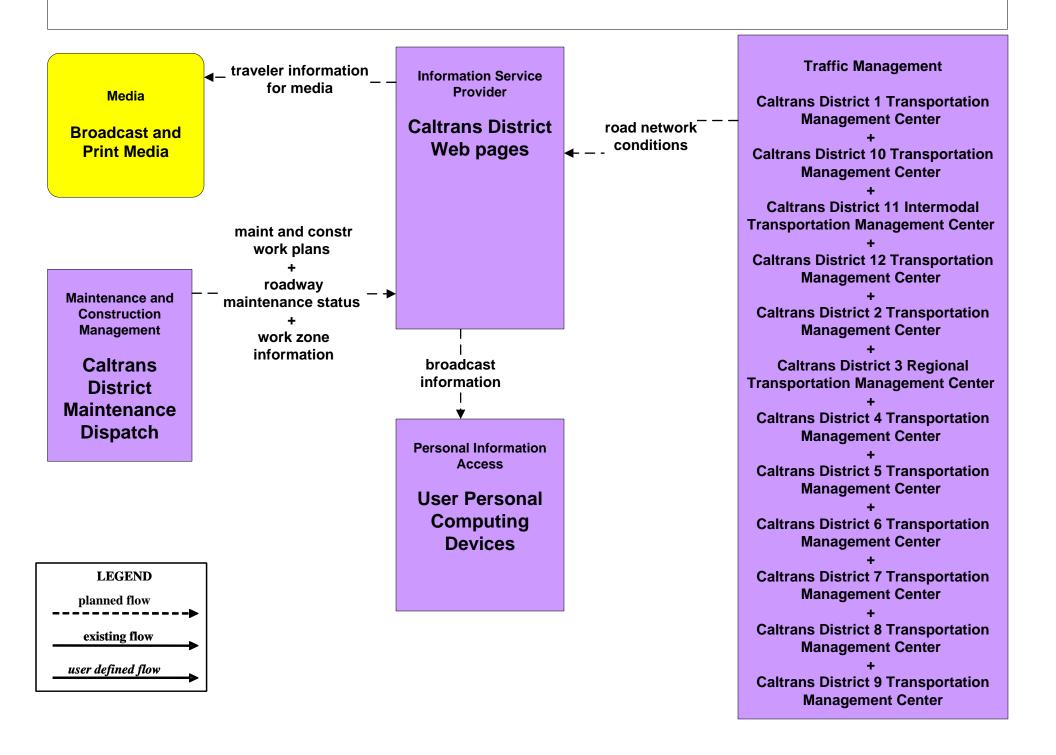

#### AD1 - ITS Data Mart TASAS



**Management Center** 

#### AD1 - ITS Data Mart HPMS



#### AD1 - ITS Data Mart PeMS



#### **ATIS1 - Broadcast Traveler Information**





# **ATMS01 - Network Surveillance Caltrans Traffic Operations Center**



### ATMS04 - Freeway Control Caltrans Districts



## ATMS06 - Traffic Information Dissemination Central California TMCs





### ATMS07 - Regional Traffic Control Caltrans District 10 TMC



### ATMS07 - Regional Traffic Control Caltrans District 6 TMC



### ATMS07 - Regional Traffic Management Caltrans District 8 TMC



### ATMS07 - Regional Traffic Control Caltrans District 9 TMC



## ATMS08 - Incident Management CHP Dispatch to Caltrans TMCs (Planned Connections- TM to EM)



## ATMS08 - Incident Management Caltrans TMCs (TM to MCM)







## ATMS08 - Incident Management Caltrans TMCs (TM to EM)



#### **ATMS15 - Railroad Operations Coordination**



**Caltrans District 1 Transportation Management Center**