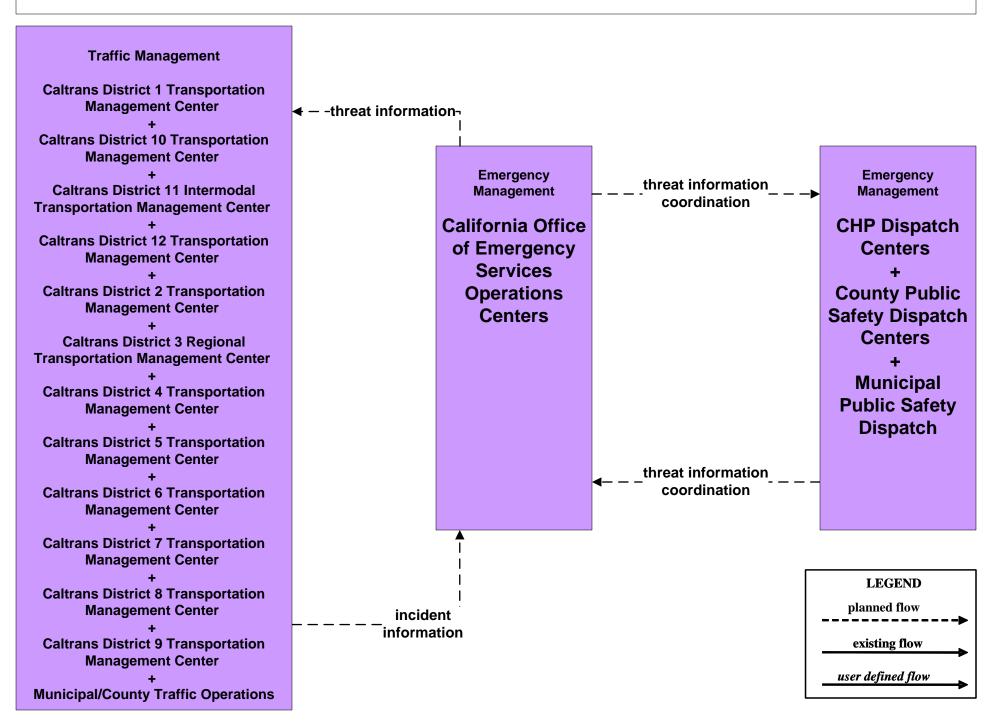

## EM07 - Early Warning System California Office of Emergency Services Operations Centers