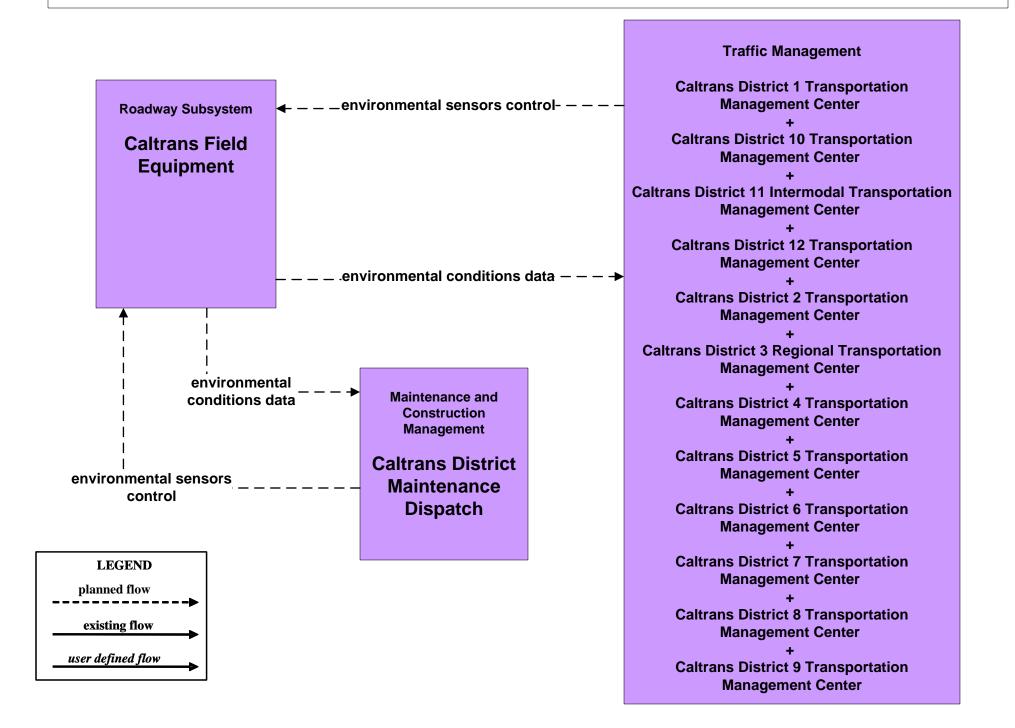

**Caltrans District 8 Transportation Management Center** 

**Caltrans District 9 Transportation Management Center** 

**Caltrans Satellite TMCs** 





### ATMS21 - Roadway Closure Management Caltrans



## EM06 - Wide-Area Alert CHP Dispatch Centers



## EM07 - Early Warning System California Office of Emergency Services Operations Centers



# EM07 - Early Warning System County and Local Emergency Operation Centers



## EM08 - Disaster Response and Recovery California Office of Emergency Services Operations Centers



## EM08 - Disaster Response and Recovery County and Local Emergency Operation Centers



### EM09 - Evacuation Evacuations - California Statewide EOC



# EM09 - Evacuation Evacuations - County and Local EOCs (1 of 2)



### MC03 - Road Weather Data Collection Caltrans



### MC04 - Weather Information Processing and Distribution National Weather Service



### MC04 - Weather Information Processing and Distribution Caltrans



#### MC06 - Winter Maintenance Caltrans



## MC07 - Roadway Maintenance and Construction Caltrans Maintenance Dispatch



#### **MC08 - Workzone Management Caltrans Maintenance Dispatch Information Dissemination (2)**

**LEGEND** 



## MC10 - Maintenance and Construction Activity Coordination Activity Coordination - Caltrans (2 of 4)