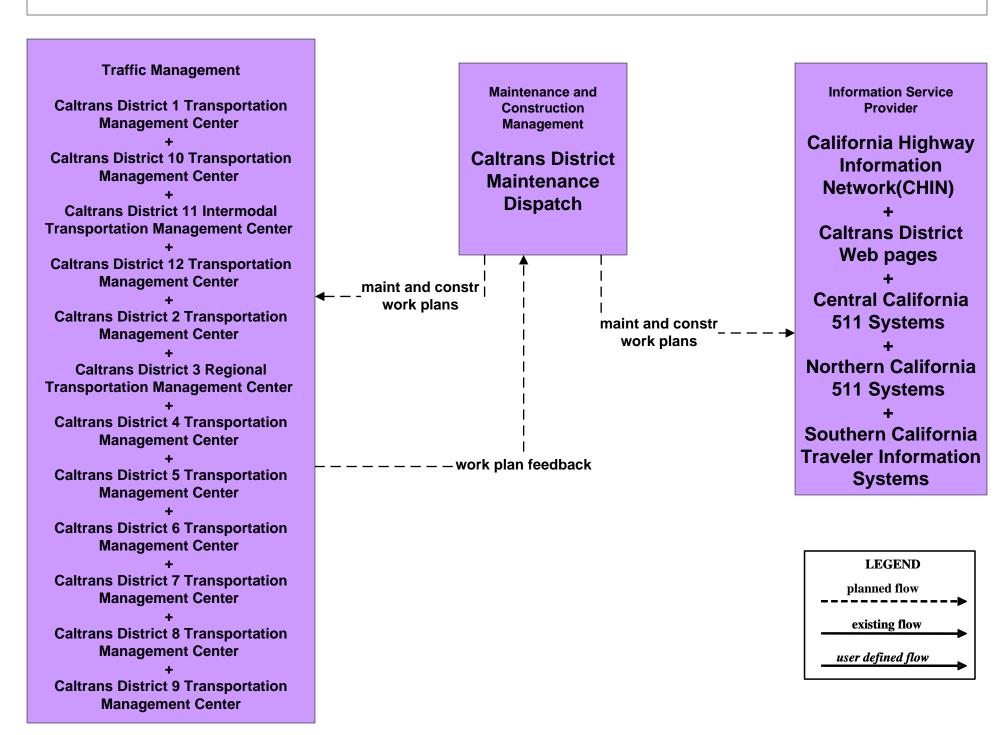

## MC10 - Maintenance and Construction Activity Coordination Activity Coordination - Caltrans (2 of 4)