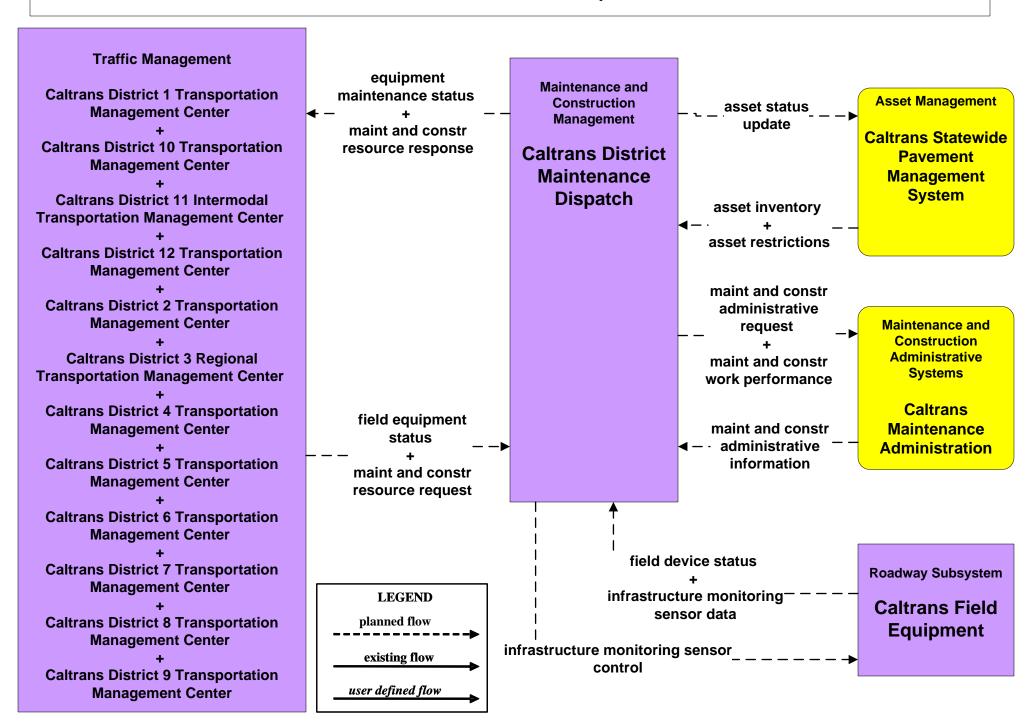

stem California Office of Emergency Services Operations Centers



# EM07 - Early Warning System County and Local Emergency Operation Centers



## EM08 - Disaster Response and Recovery California Office of Emergency Services Operations Centers



## EM08 - Disaster Response and Recovery County and Local Emergency Operation Centers



### EM09 - Evacuation Evacuations - California Statewide EOC



# EM09 - Evacuation Evacuations - County and Local EOCs (1 of 2)



### MC03 - Road Weather Data Collection Caltrans



### MC04 - Weather Information Processing and Distribution National Weather Service



### MC04 - Weather Information Processing and Distribution Caltrans



#### MC06 - Winter Maintenance Caltrans



## MC07 - Roadway Maintenance and Construction Caltrans Maintenance Dispatch



#### **MC08 - Workzone Management Caltrans Maintenance Dispatch Information Dissemination (2)**

**LEGEND** 



## MC10 - Maintenance and Construction Activity Coordination Activity Coordination - Caltrans (2 of 4)