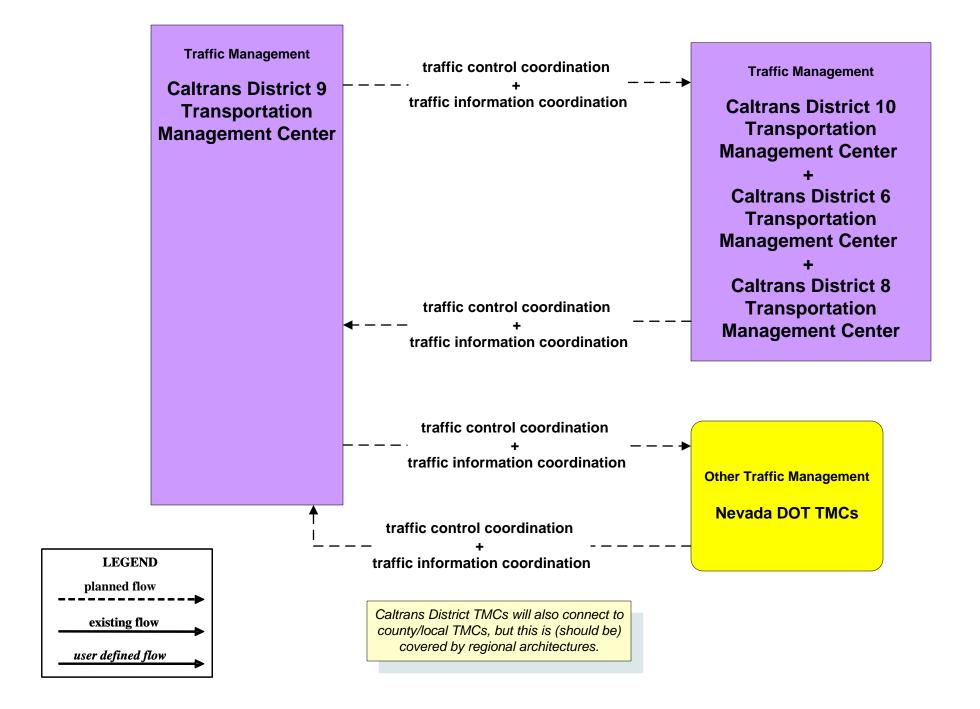

#### AD1 - ITS Data Mart TASAS



**Management Center** 

#### AD1 - ITS Data Mart HPMS



#### AD1 - ITS Data Mart PeMS



#### **ATIS1 - Broadcast Traveler Information**





# **ATMS01 - Network Surveillance Caltrans Traffic Operations Center**



### ATMS04 - Freeway Control Caltrans Districts



## ATMS06 - Traffic Information Dissemination Central California TMCs





### ATMS07 - Regional Traffic Control Caltrans District 10 TMC



### ATMS07 - Regional Traffic Control Caltrans District 6 TMC



### ATMS07 - Regional Traffic Management Caltrans District 8 TMC



### ATMS07 - Regional Traffic Control Caltrans District 9 TMC



## ATMS08 - Incident Management CHP Dispatch to Caltrans TMCs (Planned Connections- TM to EM)



## ATMS08 - Incident Management Caltrans TMCs (TM to MCM)







## ATMS08 - Incident Management Caltrans TMCs (TM to EM)



#### **ATMS15 - Railroad Operations Coordination**



**Caltrans District 1 Transportation Management Center** 

**Caltrans District 10 Transportation Management Center** 

Caltrans District 11 Intermodal Transportation
Management Center

**Caltrans District 12 Transportation Management Center** 

**Caltrans District 2 Transportation Management Center** 

Caltrans District 3 Regional Transportation
Management Center

**Caltrans District 4 Transportation Management Center** 

**Caltrans District 5 Transportation Management Center** 

**Caltrans District 6 Transportation