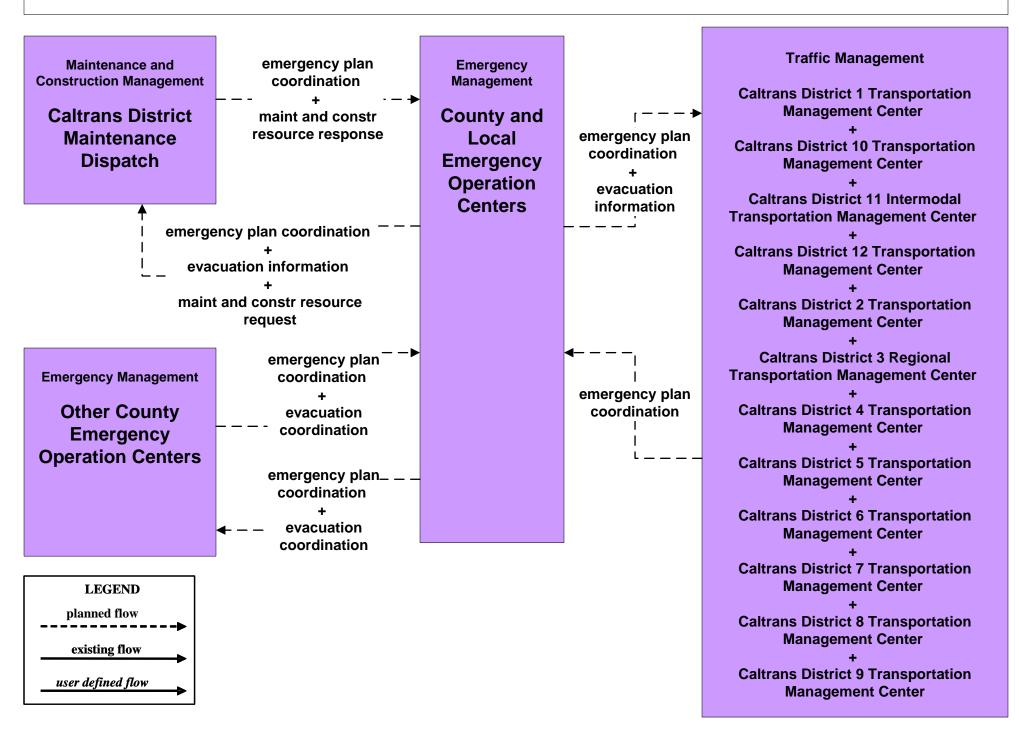

rans District 7 Transportation Management Center** 

**Caltrans District 8 Transportation Management Center** 

**Caltrans District 9 Transportation Management Center** 

**Caltrans Satellite TMCs** 





### ATMS21 - Roadway Closure Management Caltrans



## EM06 - Wide-Area Alert CHP Dispatch Centers



## EM07 - Early Warning System California Office of Emergency Services Operations Centers



# EM07 - Early Warning System County and Local Emergency Operation Centers



## EM08 - Disaster Response and Recovery California Office of Emergency Services Operations Centers



## EM08 - Disaster Response and Recovery County and Local Emergency Operation Centers



### EM09 - Evacuation Evacuations - California Statewide EOC



# EM09 - Evacuation Evacuations - County and Local EOCs (1 of 2)



### MC03 - Road Weather Data Collection Caltrans



### MC04 - Weather Information Processing and Distribution National Weather Service



### MC04 - Weather Information Processing and Distribution Caltrans



#### MC06 - Winter Maintenance Caltrans



## MC07 - Roadway Maintenance and Construction Caltrans Maintenance Dispatch



#### **MC08 - Workzone Management Caltrans Maintenance Dispatch Information Dissemination (2)**

**LEGEND** 



## MC10 - Maintenance and Construction Activity Coordination Activity Coordination - Caltrans (2 of 4)