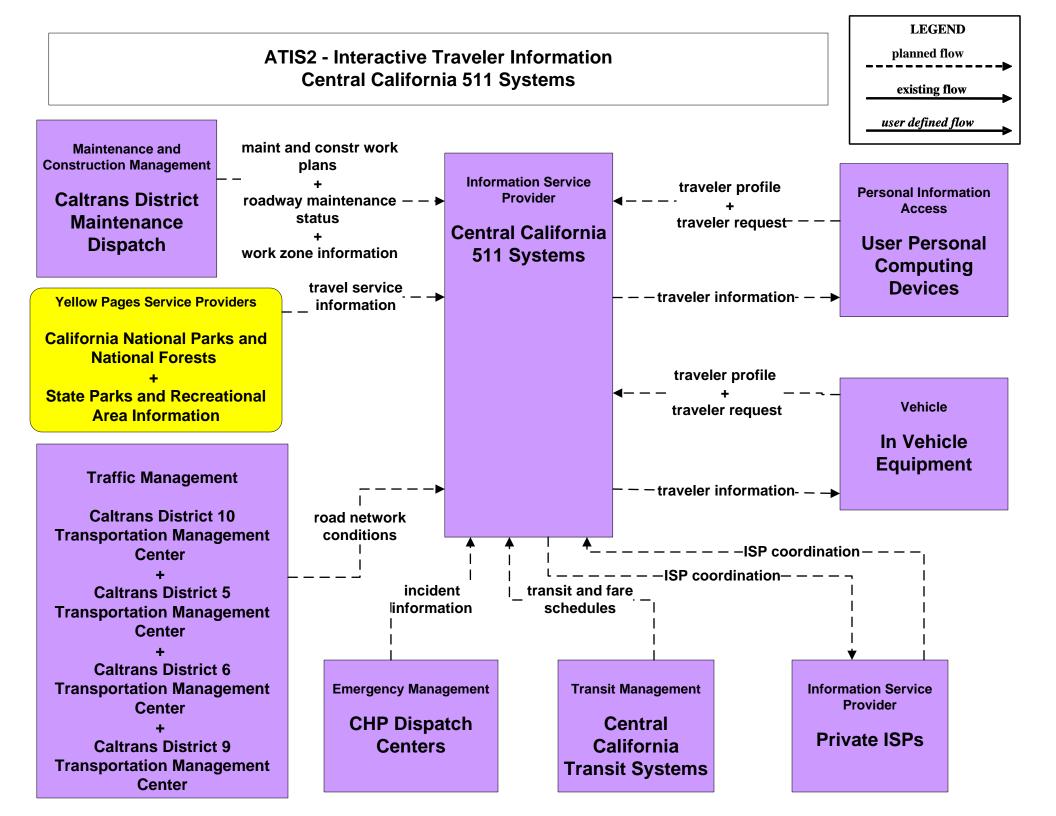

#### AD1 - ITS Data Mart TASAS



**Management Center** 

#### AD1 - ITS Data Mart HPMS



#### AD1 - ITS Data Mart PeMS



#### **ATIS1 - Broadcast Traveler Information**





# **ATMS01 - Network Surveillance Caltrans Traffic Operations Center**



### ATMS04 - Freeway Control Caltrans Districts



## ATMS06 - Traffic Information Dissemination Central California TMCs





### ATMS07 - Regional Traffic Control Caltrans District 10 TMC



### ATMS07 - Regional Traffic Control Caltrans District 6 TMC



### ATMS07 - Regional Traffic Management Caltrans District 8 TMC



### ATMS07 - Regional Traffic Control Caltrans District 9 TMC



## ATMS08 - Incident Management CHP Dispatch to Caltrans TMCs (Planned Connections- TM to EM)



## ATMS08 - Incident Management Caltrans TMCs (TM to MCM)







## ATMS08 - Incident Management Caltrans TMCs (TM to EM)



#### **ATMS15 - Railroad Operations Coordination**



**Caltrans District 1 Transportation Management Center**