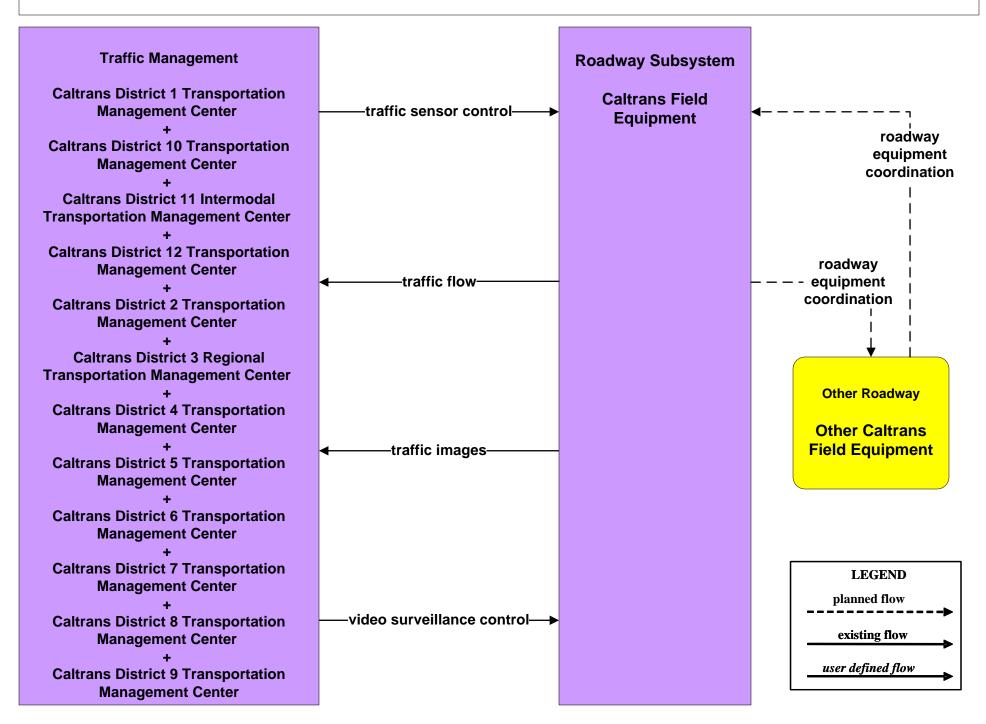

#### AD1 - ITS Data Mart TASAS



**Management Center** 

#### AD1 - ITS Data Mart HPMS



#### AD1 - ITS Data Mart PeMS



#### **ATIS1 - Broadcast Traveler Information**





# **ATMS01 - Network Surveillance Caltrans Traffic Operations Center**



### ATMS04 - Freeway Control Caltrans Districts



## ATMS06 - Traffic Information Dissemination Central California TMCs





### ATMS07 - Regional Traffic Control Caltrans District 10 TMC



### ATMS07 - Regional Traffic Control Caltrans District 6 TMC



### ATMS07 - Regional Traffic Management Caltrans District 8 TMC



### ATMS07 - Regional Traffic Control Caltrans District 9 TMC



## ATMS08 - Incident Management CHP Dispatch to Caltrans TMCs (Planned Connections- TM to EM)



## ATMS08 - Incident Management Caltrans TMCs (TM to MCM)







## ATMS08 - Incident Management Caltrans TMCs (TM to EM)



#### **ATMS15 - Railroad Operations Coordination**



**Caltrans District 1 Transportation Management Center** 

**Caltrans District 10 Transportation Management Center** 

Caltrans Dist