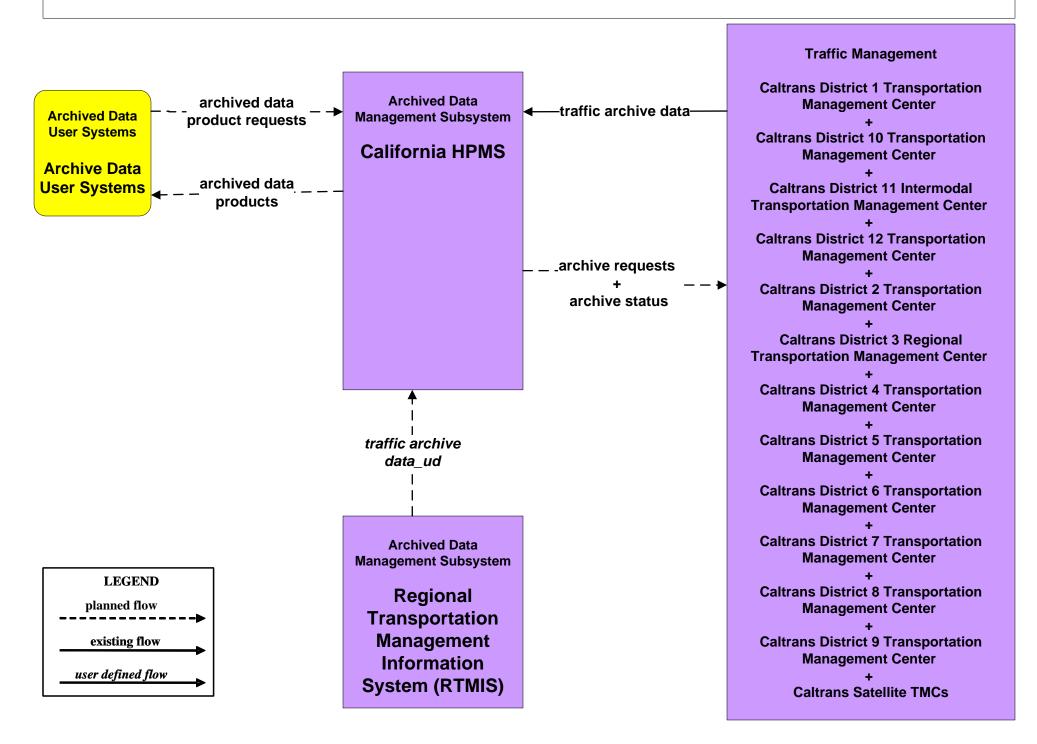

#### AD1 - ITS Data Mart TASAS



**Management Center** 

#### AD1 - ITS Data Mart HPMS



#### AD1 - ITS Data Mart PeMS



#### **ATIS1 - Broadcast Traveler Information**





# **ATMS01 - Network Surveillance Caltrans Traffic Operations Center**



### ATMS04 - Freeway Control Caltrans Districts



## ATMS06 - Traffic Information Dissemination Central California TMCs





### ATMS07 - Regional Traffic Control Caltrans District 10 TMC



### ATMS07 - Regional Traffic Control Caltrans District 6 TMC



### ATMS07 - Regional Traffic Management Caltrans District 8 TMC



### ATMS07 - Regional Traffic Control Caltrans District 9 TMC



## ATMS08 - Incident Management CHP Dispatch to Caltrans TMCs (Planned Connections- TM to EM)



## ATMS08 - Incident Management Caltrans TMCs (TM to MCM)







## ATMS08 - Incident Management Caltrans TMCs (TM to EM)



#### **ATMS15 - Railroad O