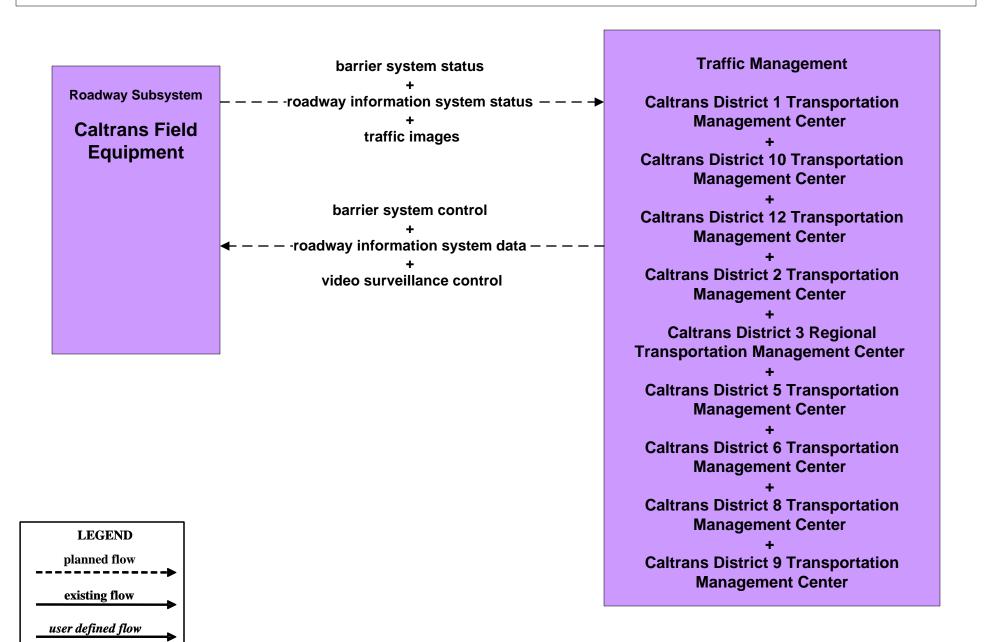

trans District 1 Transportation Management Center** 

**Caltrans District 10 Transportation Management Center** 

Caltrans District 11 Intermodal Transportation
Management Center

**Caltrans District 12 Transportation Management Center** 

**Caltrans District 2 Transportation Management Center** 

Caltrans District 3 Regional Transportation
Management Center

**Caltrans District 4 Transportation Management Center** 

**Caltrans District 5 Transportation Management Center** 

**Caltrans District 6 Transportation Management Center** 

**Caltrans District 7 Transportation Management Center** 

**Caltrans District 8 Transportation Management Center** 

**Caltrans District 9 Transportation Management Center** 

**Caltrans Satellite TMCs** 





### ATMS21 - Roadway Closure Management Caltrans



## EM06 - Wide-Area Alert CHP Dispatch Centers



## EM07 - Early Warning System California Office of Emergency Services Operations Centers



# EM07 - Early Warning System County and Local Emergency Operation Centers



## EM08 - Disaster Response and Recovery California Office of Emergency Services Operations Centers



## EM08 - Disaster Response and Recovery County and Local Emergency Operation Centers



### EM09 - Evacuation Evacuations - California Statewide EOC



# EM09 - Evacuation Evacuations - County and Local EOCs (1 of 2)



### MC03 - Road Weather Data Collection Caltrans



### MC04 - Weather Information Processing and Distribution National Weather Service



### MC04 - Weather Information Processing and Distribution Caltrans



#### MC06 - Winter Maintenance Caltrans