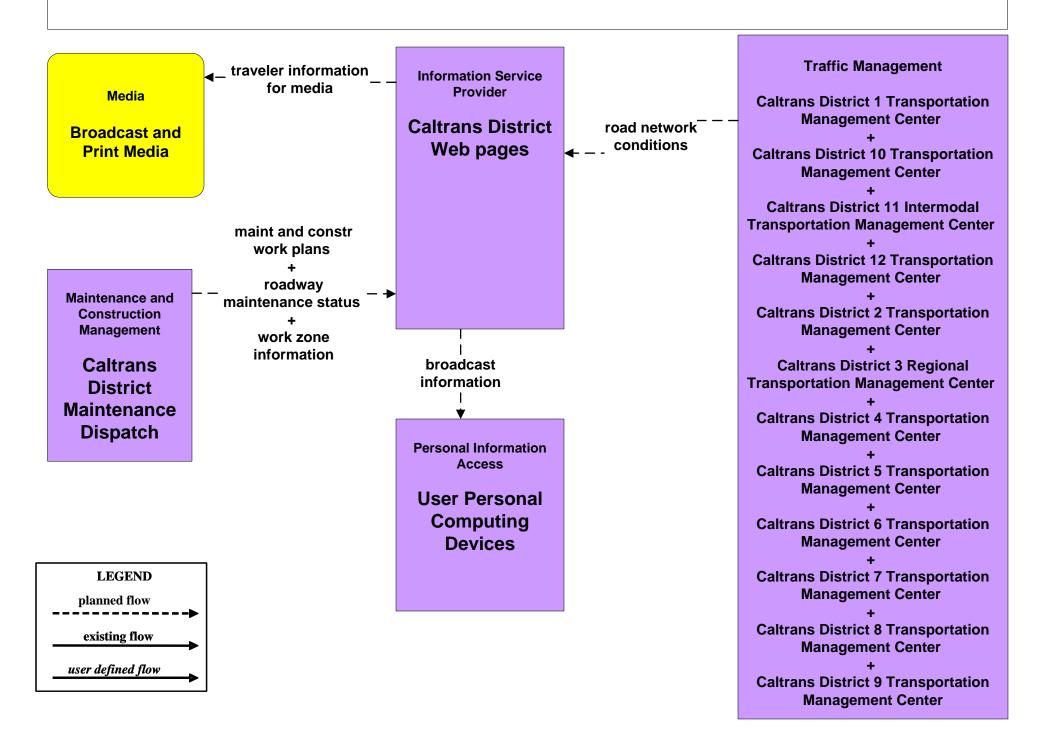

## ATIS1 - Broadcast Traveler Information CHIN/ California Highway Information Web Page