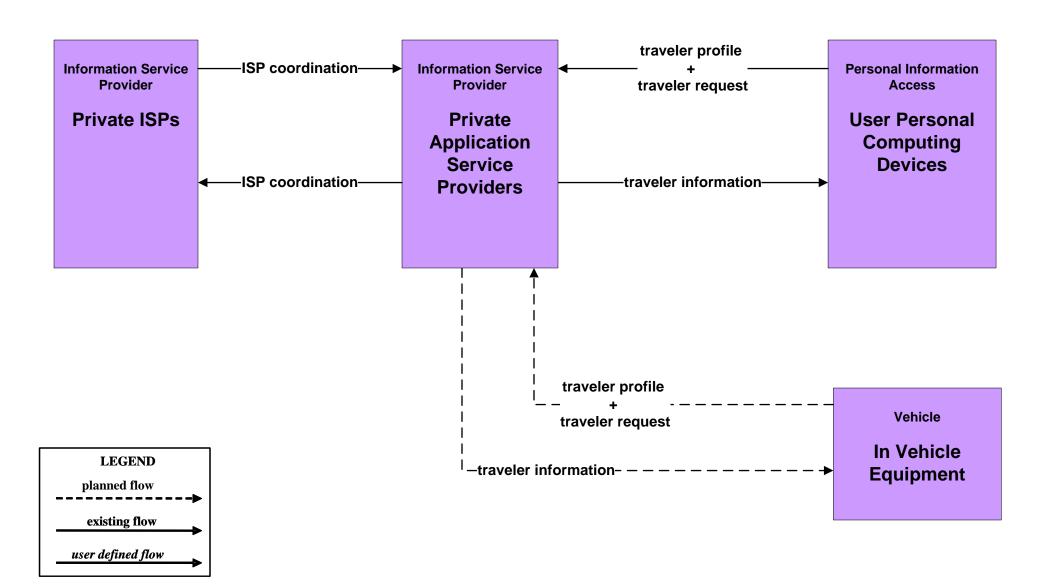

# **ATIS2 - Interactive Traveler Information Private Traveler Information Systems**