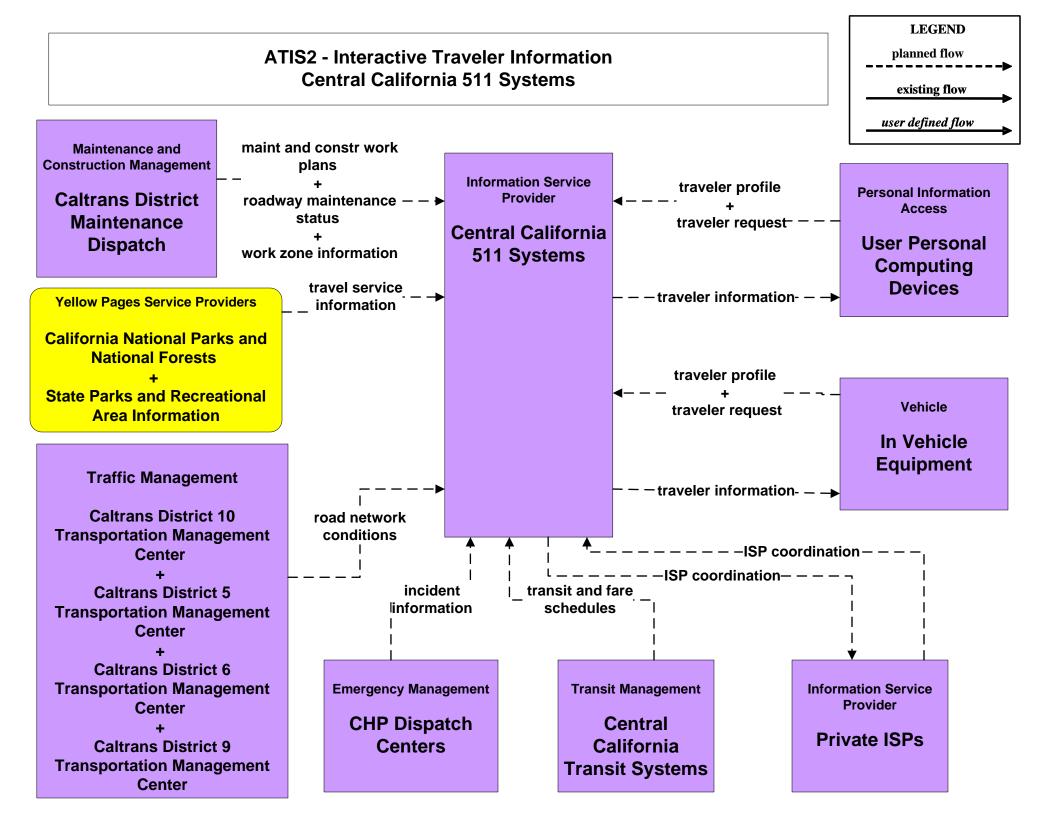

## ATIS1 - Broadcast Traveler Information CHIN/ California Highway Information Web Page





#### **ATIS1 - Broadcast Traveler Information**



# ATIS1 - Broadcast Traveler Information CVO Web-site/ CVO ATIS Truckstop Kiosks









#### planned flow **ATIS2 - Interactive Traveler Information Southern California Traveler Information Systems** existing flow user defined flow **Maintenance and** maint and constr work **Construction Management** plans Information Service **Caltrans District** Personal Information Provider -traveler profile roadway maintenance-**Maintenance** Access status Southern traveler request **Dispatch User Personal** work zone information California Computing Traveler **Yellow Pages Service** travel service **Devices Providers** Information — traveler information- — → information **Systems** State Parks and **Recreational Area** Information traveler profile Vehicle traveler request In Vehicle **Traffic Management Equipment** Caltrans District 11 Intermodal -traveler information **Transportation