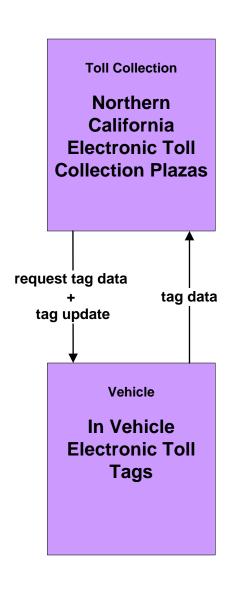

Caltrans District 11 Intermodal -traveler information **Transportation Management** road network Center conditions -ISP coordination **Caltrans District 12** ---ISP coordination--incident **Transportation Management** transit and fare information Center schedules **Caltrans District 7 Transit Management Transportation Management** Information Service Center **Emergency** Provider **Regional Integration of** Management ITS (RIITS) **Caltrans District 8 Private ISPs CHP Dispatch Transportation Management** Southern California Centers Center

**Transit Systems** 

**LEGEND** 

# **ATIS2 - Interactive Traveler Information Private Traveler Information Systems**



### ATMS10 - Electronic Toll Collection Southern California







#### ATMS10 - Electronic Toll Collection Northern California







#### **EM10 - Disaster Traveler Information**