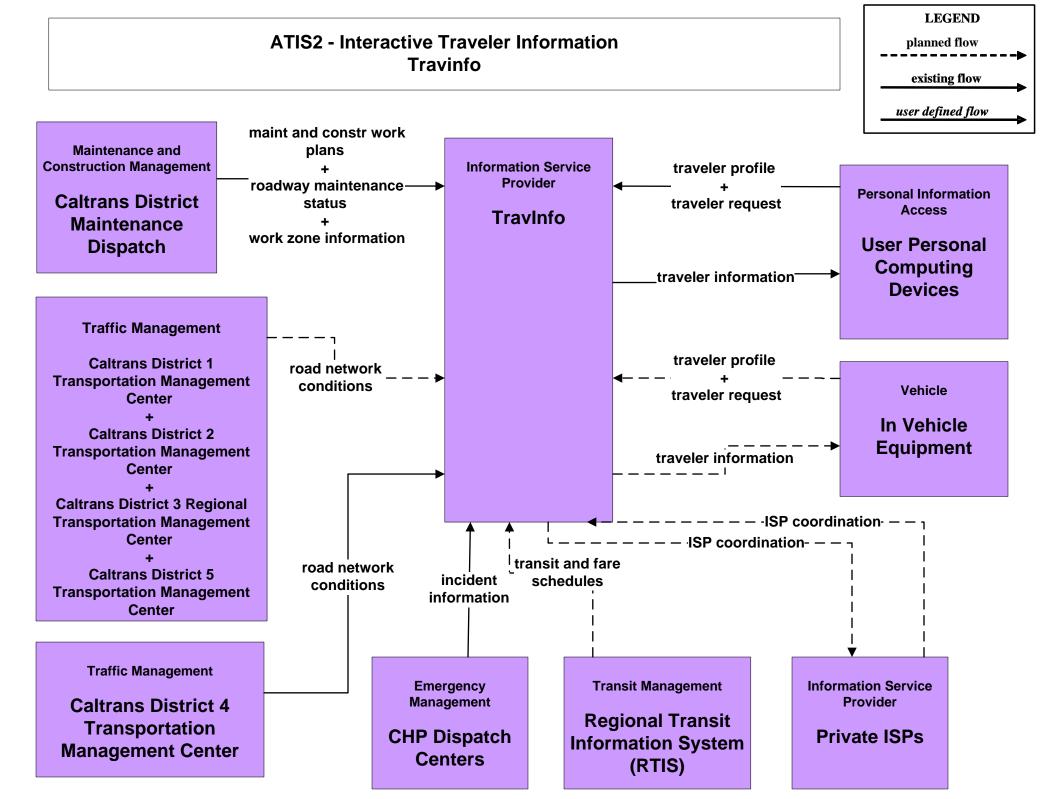

## ATIS1 - Broadcast Traveler Information CHIN/ California Highway Information Web Page





#### **ATIS1 - Broadcast Traveler Information**



# ATIS1 - Broadcast Traveler Information CVO Web-site/ CVO ATIS Truckstop Kiosks









#### planned flow **ATIS2 - Interactive Traveler Information Southern California Traveler Information Systems** existing flow user defined flow **Maintenance and** maint and constr work **Construction Management** plans Information Service **Caltrans District** Personal Information Provider -traveler profile roadway maintenance-**Maintenance** Access status Southern traveler request **Dispatch User Personal** work zone information California Computing Traveler **Yellow Pages Service** travel service **Devices Providers** Information — traveler information- — → information **Systems** State Parks and **Recreational Area** Information traveler profile Vehicle traveler request In Vehicle **Traffic Management Equipment** Caltrans District 11 Intermodal -traveler information **Transportatio