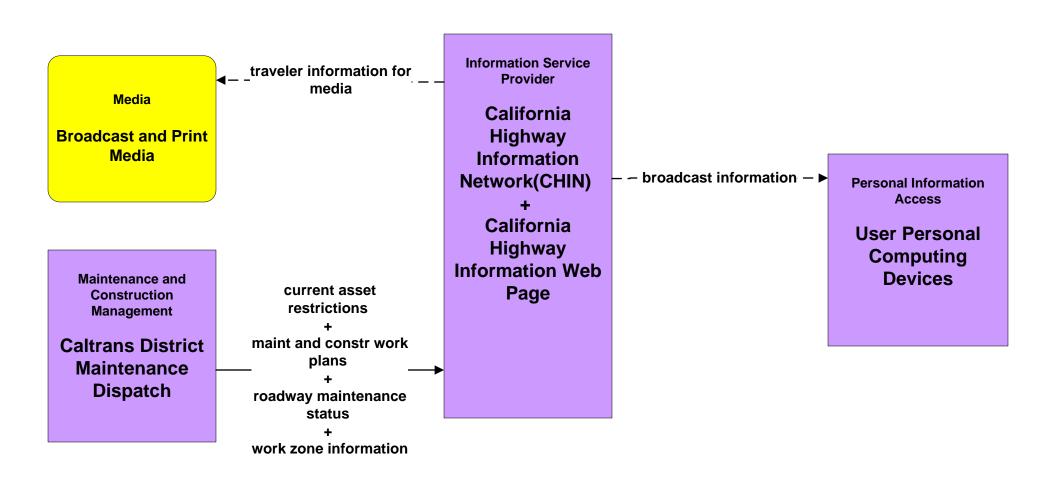

## ATIS1 - Broadcast Traveler Information CHIN/ California Highway Information Web Page