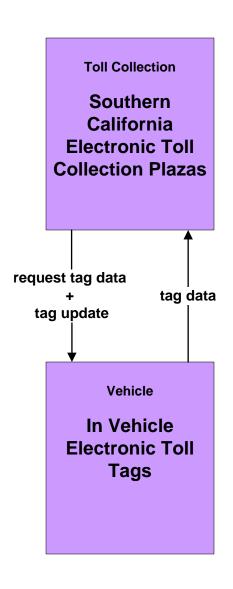

Vehicle traveler request In Vehicle **Traffic Management Equipment** Caltrans District 11 Intermodal -traveler information **Transportation Management** road network Center conditions -ISP coordination **Caltrans District 12** ---ISP coordination--incident **Transportation Management** transit and fare information Center schedules **Caltrans District 7 Transit Management Transportation Management** Information Service Center **Emergency** Provider **Regional Integration of** Management ITS (RIITS) **Caltrans District 8 Private ISPs CHP Dispatch Transportation Management** Southern California Centers Center

**Transit Systems** 

**LEGEND** 

# **ATIS2 - Interactive Traveler Information Private Traveler Information Systems**



### ATMS10 - Electronic Toll Collection Southern California







#### ATMS10 - Electronic Toll Collection Northern California







#### **EM10 - Disaster Traveler Information**