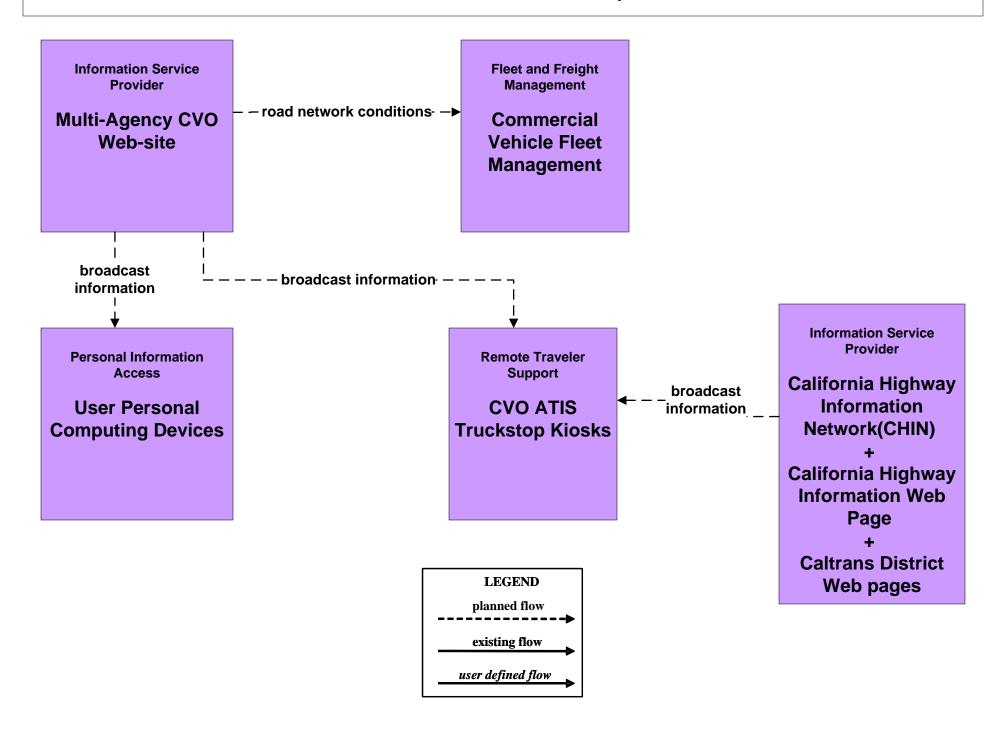

# ATIS1 - Broadcast Traveler Information CVO Web-site/ CVO ATIS Truckstop Kiosks