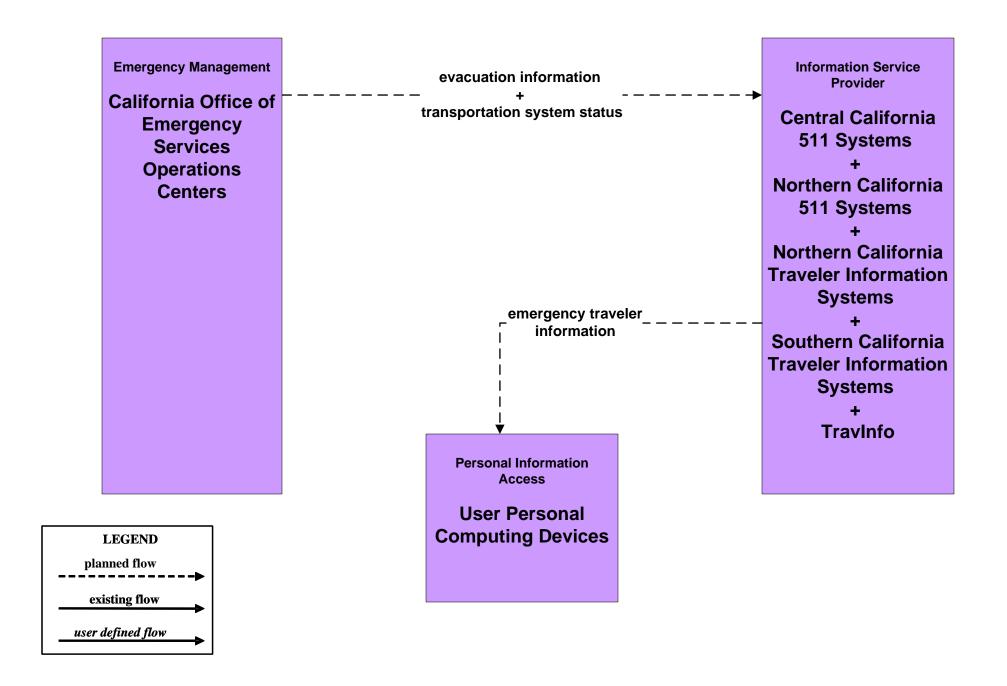

ion **Transportation Management** road network Center conditions -ISP coordination **Caltrans District 12** ---ISP coordination--incident **Transportation Management** transit and fare information Center schedules **Caltrans District 7 Transit Management Transportation Management** Information Service Center **Emergency** Provider **Regional Integration of** Management ITS (RIITS) **Caltrans District 8 Private ISPs CHP Dispatch Transportation Management** Southern California Centers Center

**Transit Systems** 

**LEGEND** 

# **ATIS2 - Interactive Traveler Information Private Traveler Information Systems**



### ATMS10 - Electronic Toll Collection Southern California







#### ATMS10 - Electronic Toll Collection Northern California







#### **EM10 - Disaster Traveler Information**