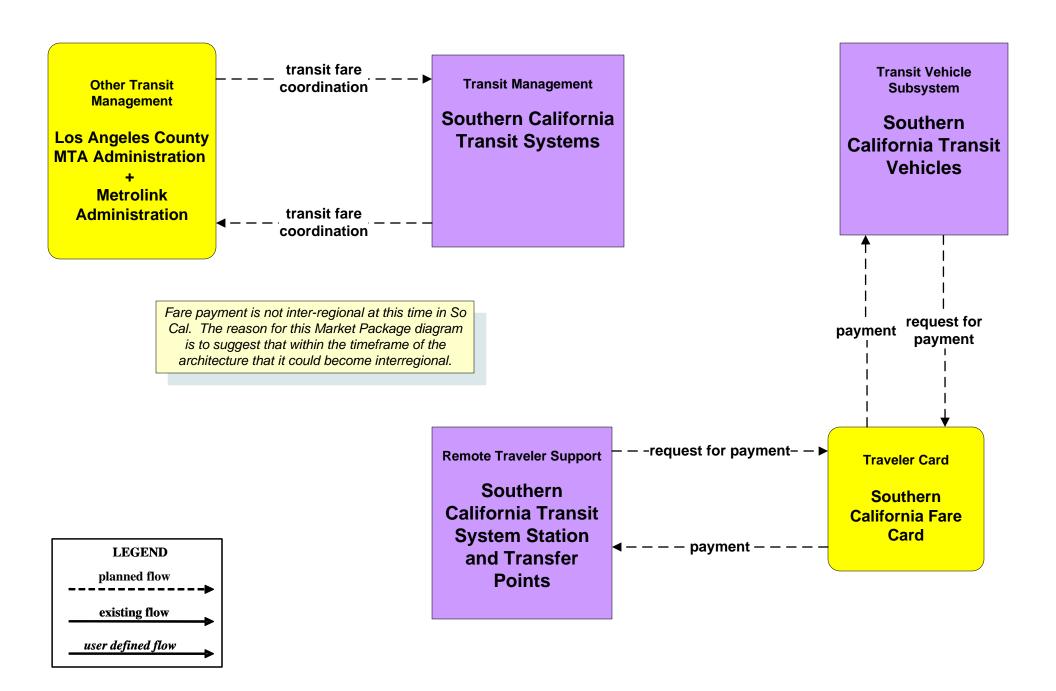

#### APTS4 - Transit Passenger and Fare Payment Southern California Transit Systems