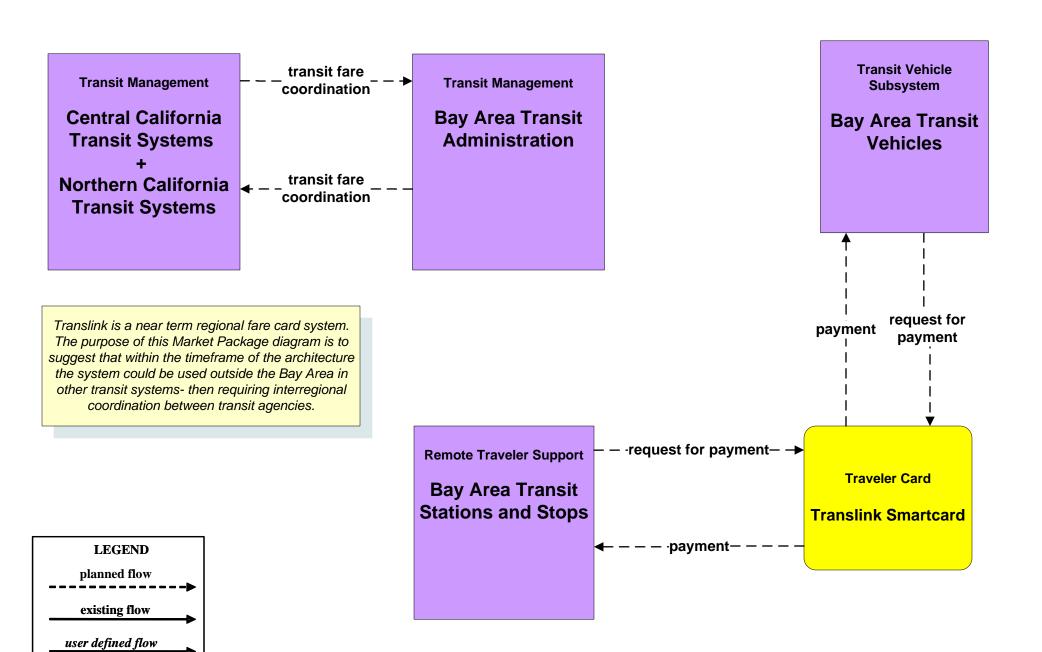

California Statewide ITS Architecture

**Customized Market Package Diagrams** 

Advanced Public Transportation Systems (APTS)

# **APTS4 - Transit Passenger and Fare Payment Los Angeles County MTA**



#### APTS4 - Transit Passenger and Fare Payment Southern California Transit Systems



#### APTS4 - Transit Passenger and Fare Payment Northern California Transit Systems



# **APTS4 - Transit Passenger and Fare Payment Bay Area Transit**



#### **APTS4 - Transit Passenger and Fare Payment Central California Transit Systems**



#### APTS7 - Multimodal Coordination Southern California





Coordination of transit agencies within southern california (including San Diego) is planned through RIITS. This market package represents the potential interregional interfaces that might be accomplised through RIITS.

#### APTS7 - Multimodal Coordination Metrolink





# **APTS7 - Multimodal Coordination Southern California Transit Systems**





# **APTS7 - Multimodal Coordination Central California Transit Systems**





#### APTS7 - Multimodal Coordination RTIS



LEGEND

planned flow

existing flow

user defined flow

RTIS represents the information exchange mechanism for transit properties in the Bay Area. The interregional aspect