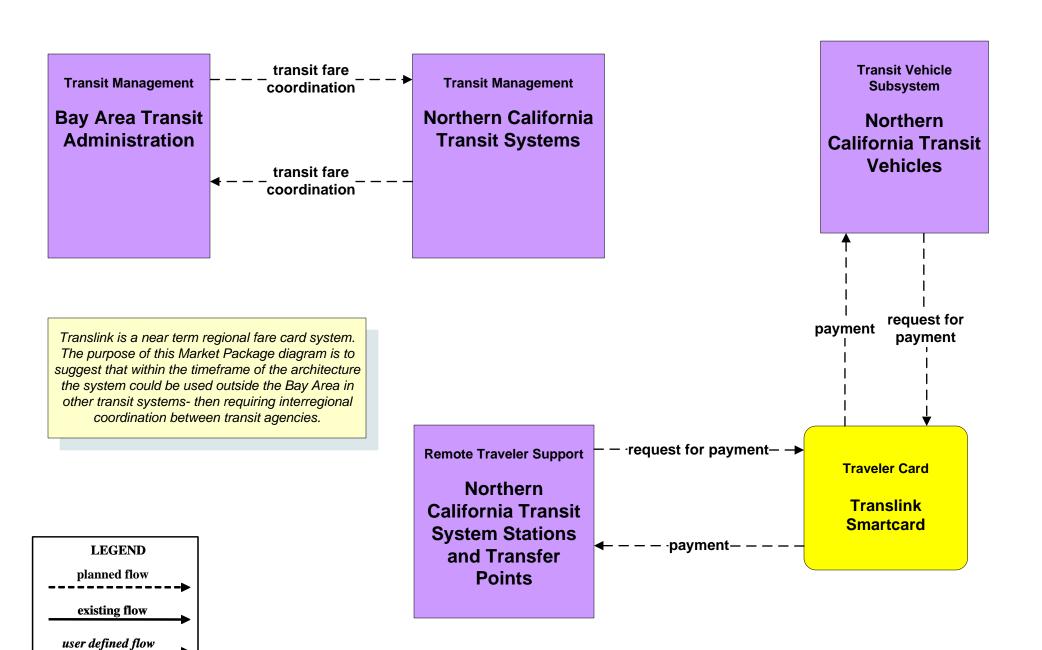

#### APTS4 - Transit Passenger and Fare Payment Northern California Transit Systems