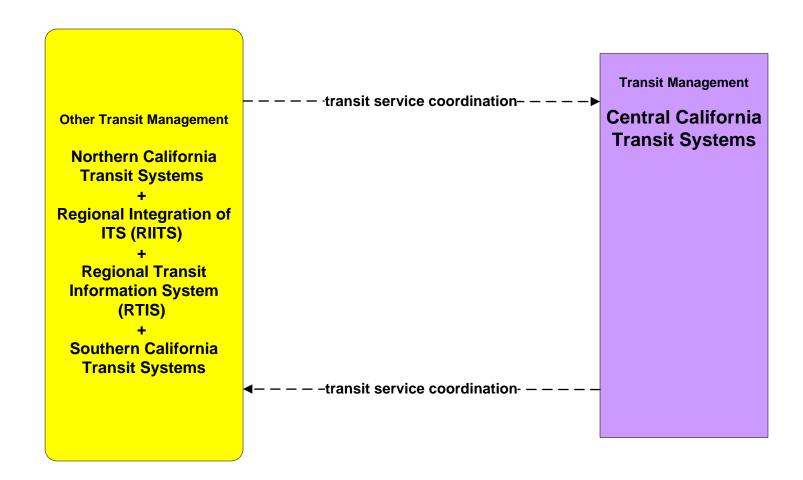

#### **APTS4 - Transit Passenger and Fare Payment Central California Transit Systems**