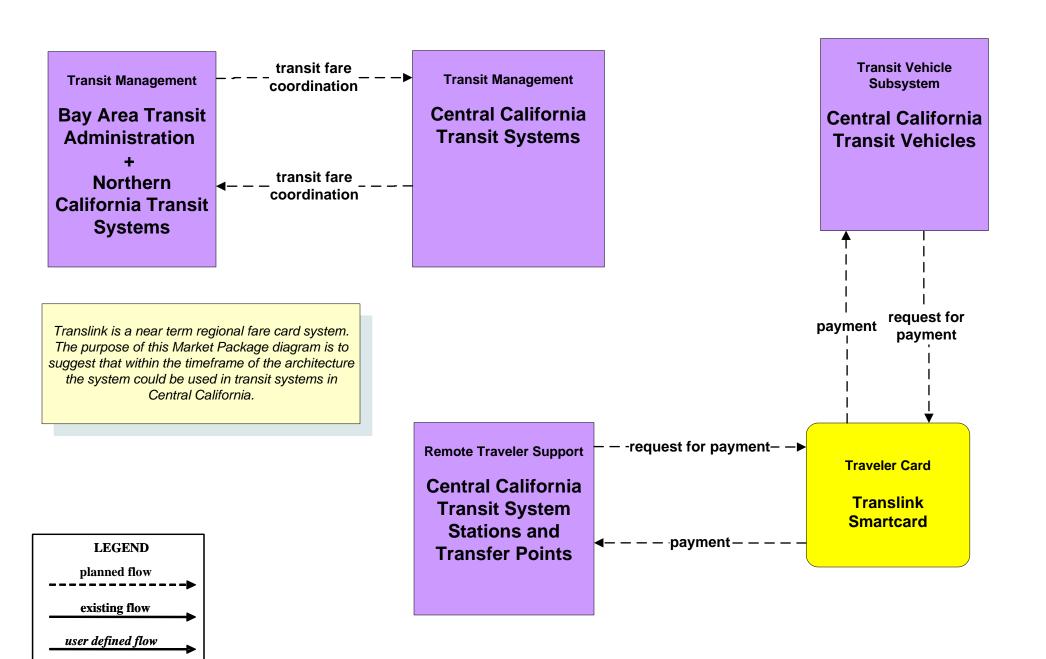

#### **APTS4 - Transit Passenger and Fare Payment Central California Transit Systems**