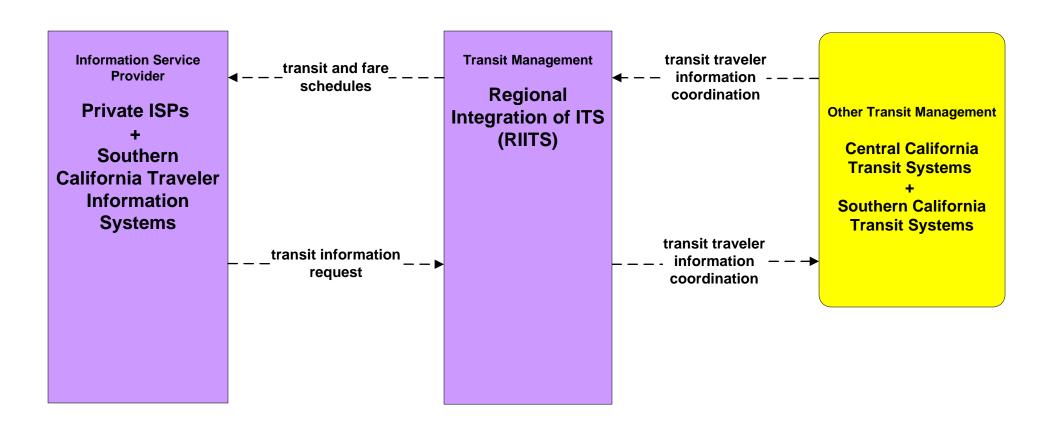

ink





# **APTS7 - Multimodal Coordination Southern California Transit Systems**





# **APTS7 - Multimodal Coordination Central California Transit Systems**





#### APTS7 - Multimodal Coordination RTIS



LEGEND

planned flow

existing flow

user defined flow

RTIS represents the information exchange mechanism for transit properties in the Bay Area. The interregional aspect of this system is the future possibility for transit agencies outside the area to access for exchange of service information.

# **APTS7 - Multimodal Coordination Northern California Transit Systems**





# **APTS8 - Transit Traveler Information Northern California Transit Systems**





# **APTS8 - Transit Traveler Information Central Calif Transit Systems**





#### APTS8 - Transit Traveler Information RIITS





#### APTS8 - Transit Traveler Information RTIS





# **APTS8 - Transit Traveler Information Southern California Tranit Systems**