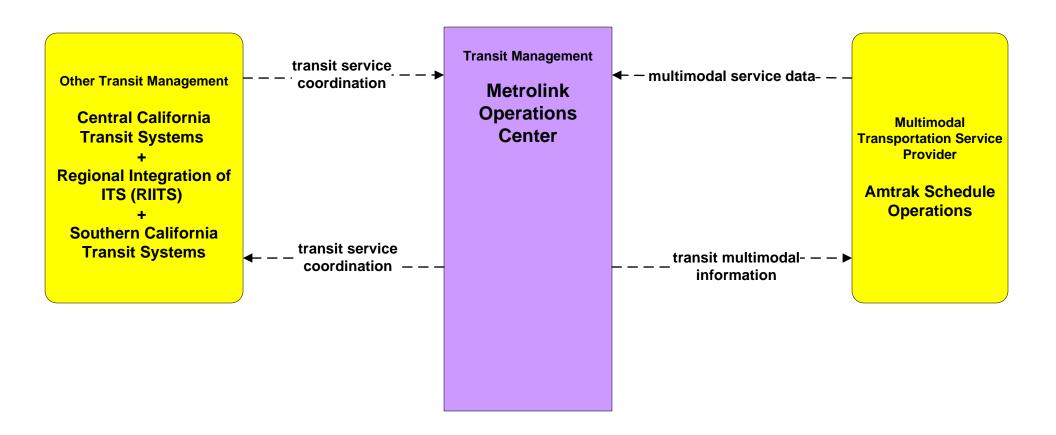

e Diagrams** 

Advanced Public Transportation Systems (APTS)

# **APTS4 - Transit Passenger and Fare Payment Los Angeles County MTA**



#### APTS4 - Transit Passenger and Fare Payment Southern California Transit Systems



#### APTS4 - Transit Passenger and Fare Payment Northern California Transit Systems



# **APTS4 - Transit Passenger and Fare Payment Bay Area Transit**



#### **APTS4 - Transit Passenger and Fare Payment Central California Transit Systems**



#### APTS7 - Multimodal Coordination Southern California





Coordination of transit agencies within southern california (including San Diego) is planned through RIITS. This market package represents the potential interregional interfaces that might be accomplised through RIITS.

#### APTS7 - Multimodal Coordination Metrolink





# **APTS7 - Multimodal Coordination Southern California Transit Systems**





# **APTS7 - Multimodal Coordination Central California Transit Systems**





#### APTS7 - Multimodal Coordination RTIS



LEGEND

planned flow

existing flow

user defined flow

RTIS represents the information exchange mechanism for transit properties in the Bay Area. The interregional aspect of this system is the future possibility for transit agencies outside the area to access for exchange of service information.

# **APTS7 - Multimodal Coordination Northern California Transit Systems**





# **APTS8 - Transit Traveler Information Northern California Transit Systems**





# **APTS8 - Transit Traveler Information Central Calif Transit Systems**





#### APTS8 - Transit Traveler Information RIITS





#