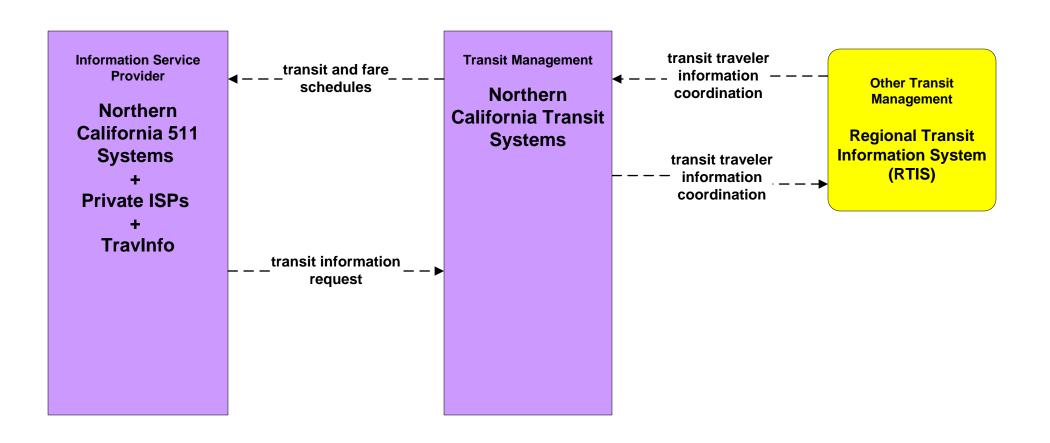

esents the potential interregional interfaces that might be accomplised through RIITS.

#### APTS7 - Multimodal Coordination Metrolink





# **APTS7 - Multimodal Coordination Southern California Transit Systems**





# **APTS7 - Multimodal Coordination Central California Transit Systems**





#### APTS7 - Multimodal Coordination RTIS



LEGEND

planned flow

existing flow

user defined flow

RTIS represents the information exchange mechanism for transit properties in the Bay Area. The interregional aspect of this system is the future possibility for transit agencies outside the area to access for exchange of service information.

# **APTS7 - Multimodal Coordination Northern California Transit Systems**





# **APTS8 - Transit Traveler Information Northern California Transit Systems**





# **APTS8 - Transit Traveler Information Central Calif Transit Systems**





#### APTS8 - Transit Traveler Information RIITS





#### APTS8 - Transit Traveler Information RTIS





# **APTS8 - Transit Traveler Information Southern California Tranit Systems**