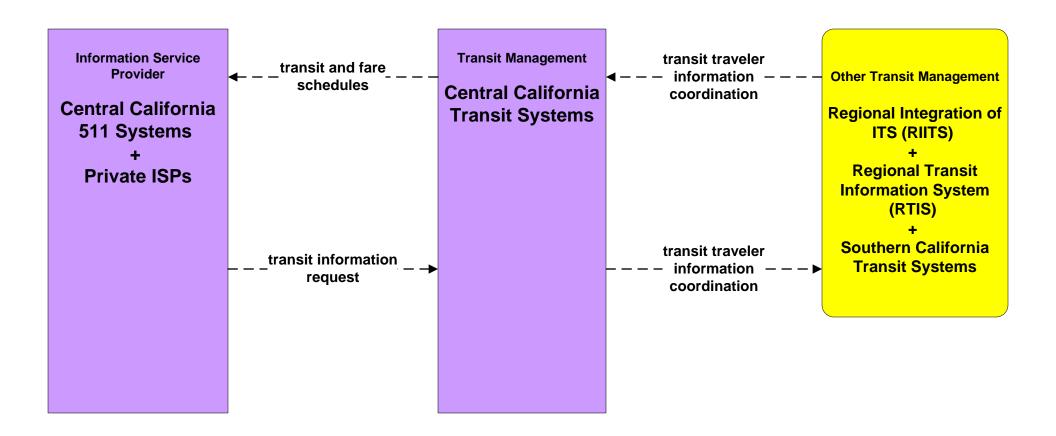

h RIITS.

#### APTS7 - Multimodal Coordination Metrolink





# **APTS7 - Multimodal Coordination Southern California Transit Systems**





# **APTS7 - Multimodal Coordination Central California Transit Systems**





#### APTS7 - Multimodal Coordination RTIS



LEGEND

planned flow

existing flow

user defined flow

RTIS represents the information exchange mechanism for transit properties in the Bay Area. The interregional aspect of this system is the future possibility for transit agencies outside the area to access for exchange of service information.

# **APTS7 - Multimodal Coordination Northern California Transit Systems**





# **APTS8 - Transit Traveler Information Northern California Transit Systems**





# **APTS8 - Transit Traveler Information Central Calif Transit Systems**





#### APTS8 - Transit Traveler Information RIITS





#### APTS8 - Transit Traveler Information RTIS





# **APTS8 - Transit Traveler Information Southern California Tranit Systems**