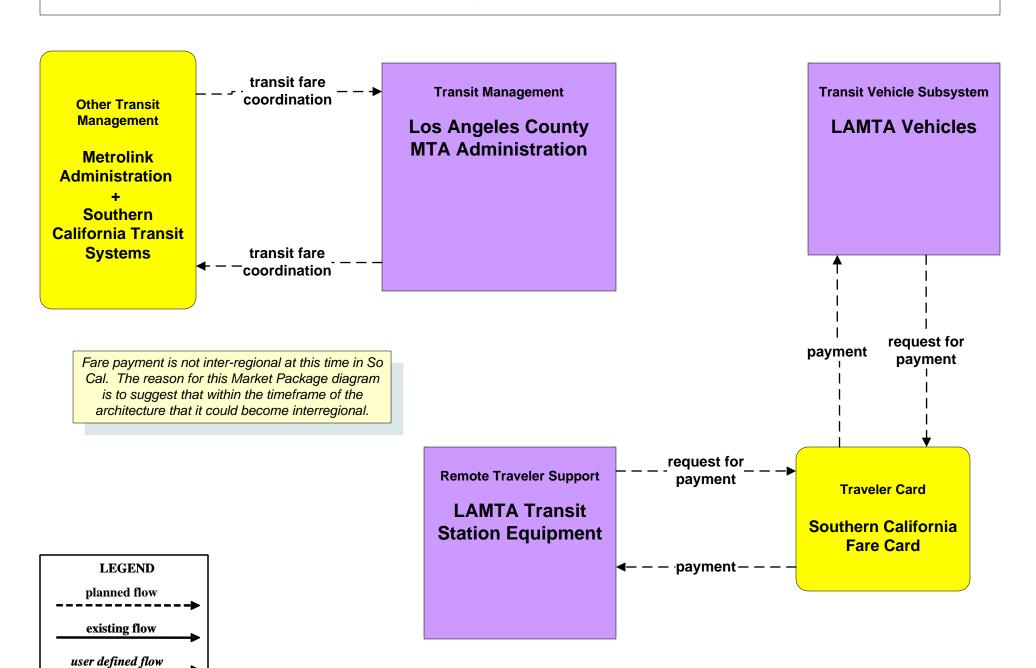

California Statewide ITS Architecture

**Customized Market Package Diagrams** 

Advanced Public Transportation Systems (APTS)

# **APTS4 - Transit Passenger and Fare Payment Los Angeles County MTA**



#### APTS4 - Transit Passenger and Fare Payment Southern California Transit Systems



#### APTS4 - Transit Passenger and Fare Payment Northern California Transit Systems



# **APTS4 - Transit Passenger and Fare Payment Bay Area Transit**



#### **APTS4 - Transit Passenger and Fare Payment Central California Transit Systems**



#### APTS7 - Multimodal Coordination Southern California





Coordination of transit agencies within southern california (including San Diego) is planned through RIITS. This market package represents the potential interregional interfaces that might be accomplised through RIITS.

#### APTS7 - Multimodal Coordination Metrolink





# **APTS7 - Multimodal Coordination Southern California Transit Systems**





# **APTS7 - Multimodal Coordination Central Californ