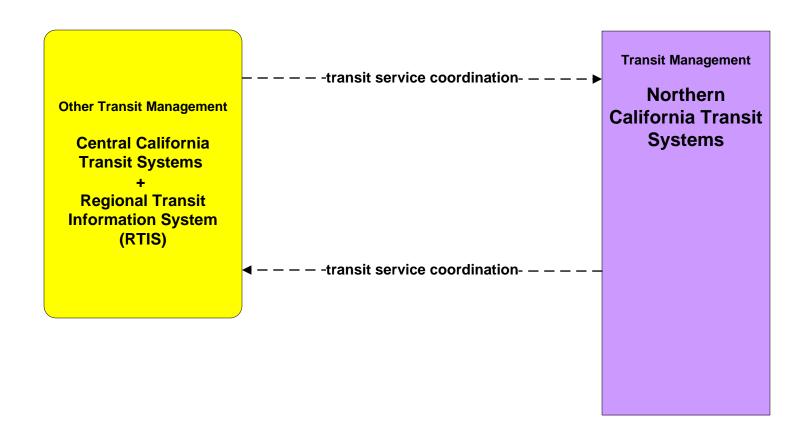

california (including San Diego) is planned through RIITS. This market package represents the potential interregional interfaces that might be accomplised through RIITS.

#### APTS7 - Multimodal Coordination Metrolink





# **APTS7 - Multimodal Coordination Southern California Transit Systems**





# **APTS7 - Multimodal Coordination Central California Transit Systems**





#### APTS7 - Multimodal Coordination RTIS



LEGEND

planned flow

existing flow

user defined flow

RTIS represents the information exchange mechanism for transit properties in the Bay Area. The interregional aspect of this system is the future possibility for transit agencies outside the area to access for exchange of service information.

# **APTS7 - Multimodal Coordination Northern California Transit Systems**





# **APTS8 - Transit Traveler Information Northern California Transit Systems**





# **APTS8 - Transit Traveler Information Central Calif Transit Systems**





#### APTS8 - Transit Traveler Information RIITS





#### APTS8 - Transit Traveler Information RTIS





# **APTS8 - Transit Traveler Information Southern California Tranit Systems**