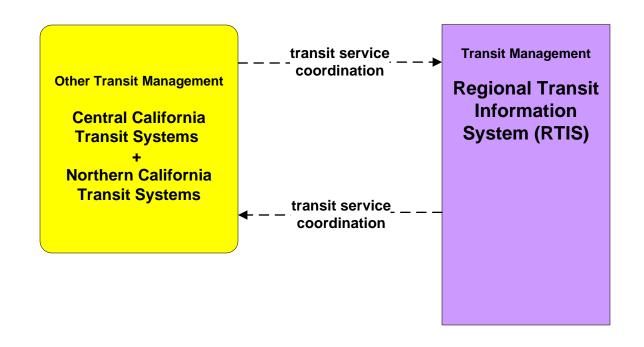

#### APTS7 - Multimodal Coordination RTIS

LEGEND

planned flow

existing flow

user defined flow

RTIS represents the information exchange mechanism for transit properties in the Bay Area. The interregional aspect of this system is the future possibility for transit agencies outside the area to access for exchange of service information.