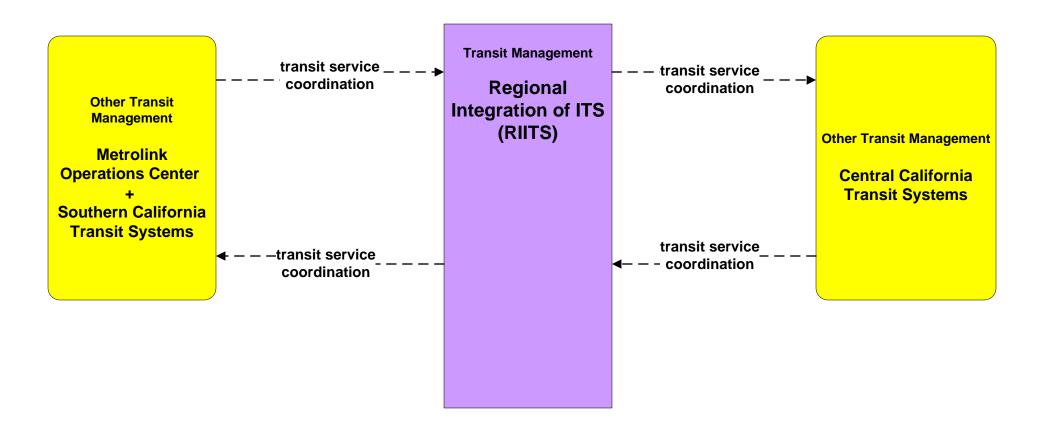

#### APTS7 - Multimodal Coordination Southern California

Coordination of transit agencies within southern california (including San Diego) is planned through RIITS. This market package represents the potential interregional interfaces that might be accomplised through RIITS.

# **APTS7 - Multimodal Coordination Southern California Transit Systems**