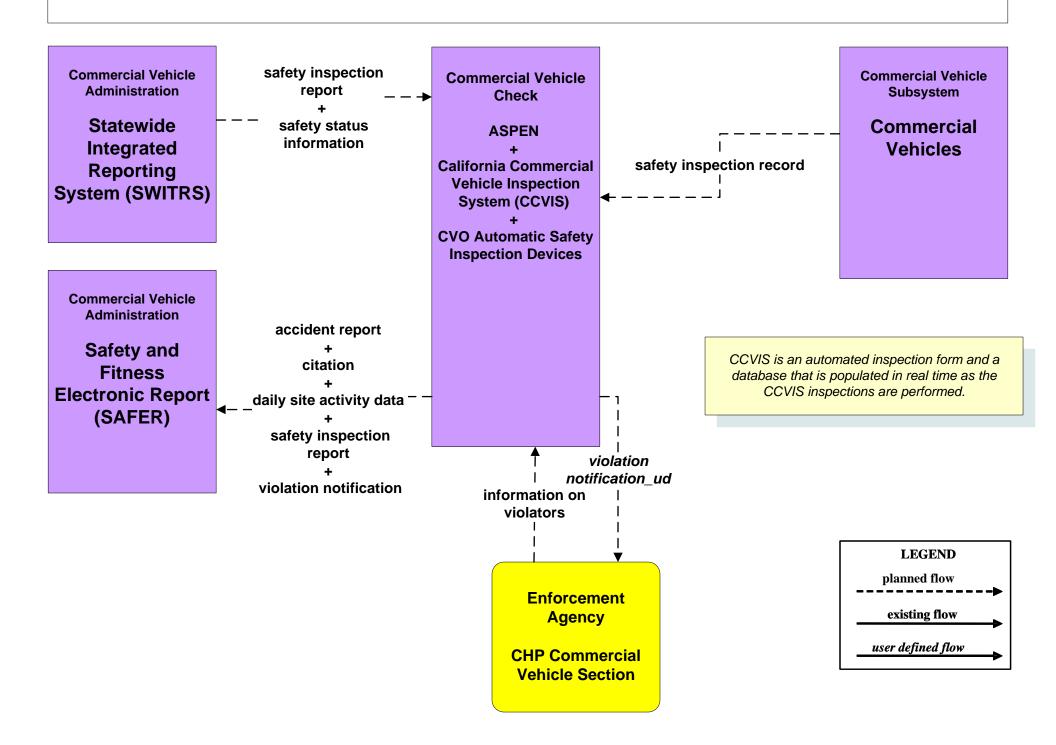

#### CVO07- Roadside CVO Safety

# CVO07- Roadside CVO Safety Administrative Interfaces