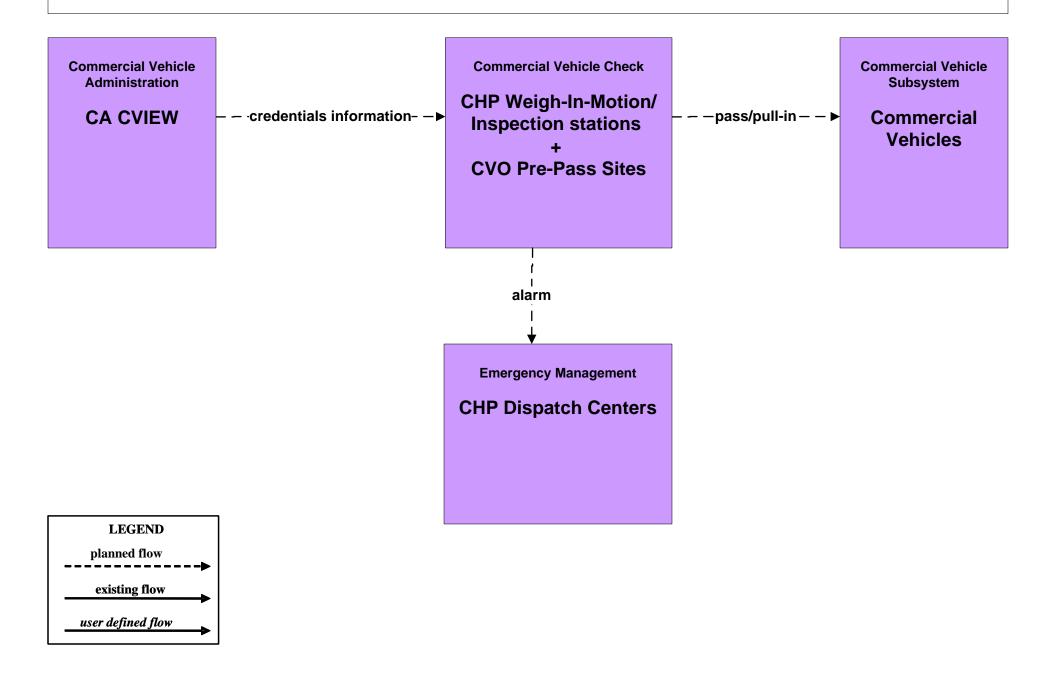

ns (CVO)** 

# CVO02 - Freight Administration Intermodal Port Facilities





# CVO03 - Electronic Clearance CVO Pre-Pass Sites



#### CVO03 - Electronic Clearance CA Credentials System





# CVO04 - CV Administrative Processes Credentials One-Stop Shopping



# CVO04 - CV Administrative Processes CA CVIEW – Credentials/Permitting



# CVO05 - International Border Crossing US BCBP



# CVO06 - Weigh-In-Motion Caltrans Weigh in Motion



# CVO06 - Weigh-In-Motion CHP Weigh in Motion



#### CVO07- Roadside CVO Safety



# CVO07- Roadside CVO Safety Administrative Interfaces



# CVO08 - On-board CVO Safety and Security



LEGEND planned flow existing flow user defined flow

# CVO10 - HAZMAT Management Commercial Vehicles



# **CVO11 - Roadside HAZMAT Security Detection and Mitigation**