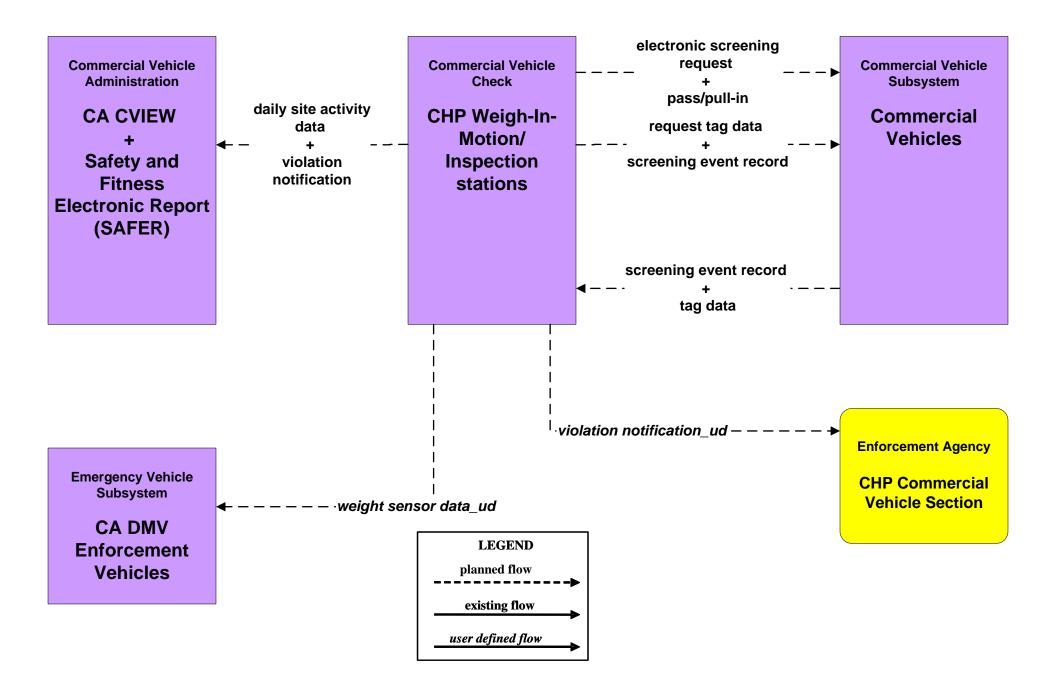

# **California Statewide ITS Architecture**

# **Customized Market Package Diagrams**

**Commercial Vehicle Operations (CVO)** 

# CVO02 - Freight Administration Intermodal Port Facilities





# CVO03 - Electronic Clearance CVO Pre-Pass Sites



#### CVO03 - Electronic Clearance CA Credentials System





# CVO04 - CV Administrative Processes Credentials One-Stop Shopping



# CVO04 - CV Administrative Processes CA CVIEW – Credentials/Permitting



# CVO05 - International Border Crossing US BCBP



# CVO06 - Weigh-In-Motion Caltrans Weigh in Motion



# CVO06 - Weigh-In-Motion CHP Weigh in Motion



#### CVO07- Roadside CVO Safety



# CVO07- Roadside CVO Safety Administrative Interfaces



# CVO08 - On-board CVO Safety and Security



LEGEND planned flow existing flow user defined flow

# CVO10 - HAZMAT Management Commercial Vehicles



# **CVO11 - Roadside HAZMAT Security Detection and Mitigation**