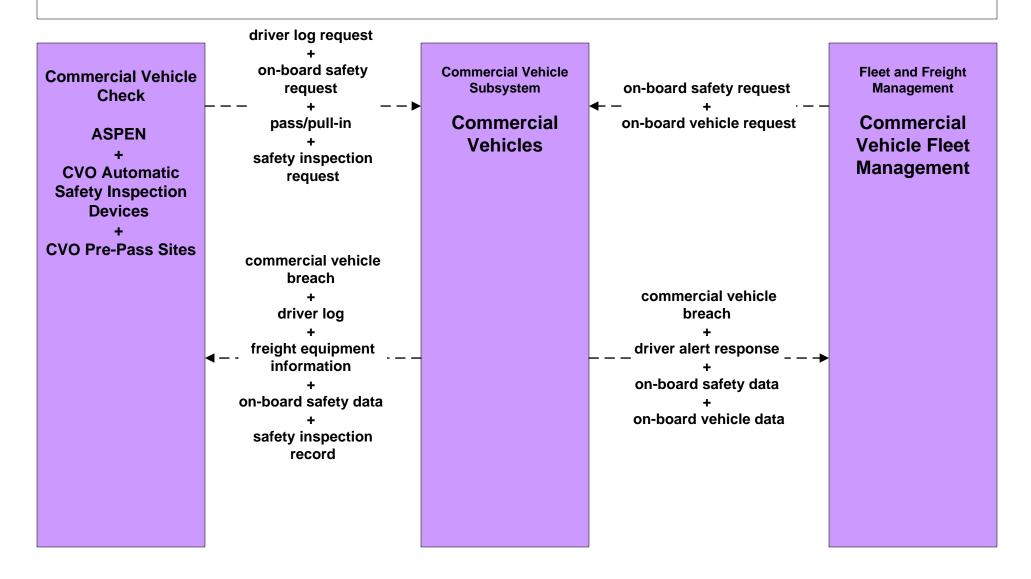

# CVO08 - On-board CVO Safety and Security

LEGEND planned flow existing flow user defined flow