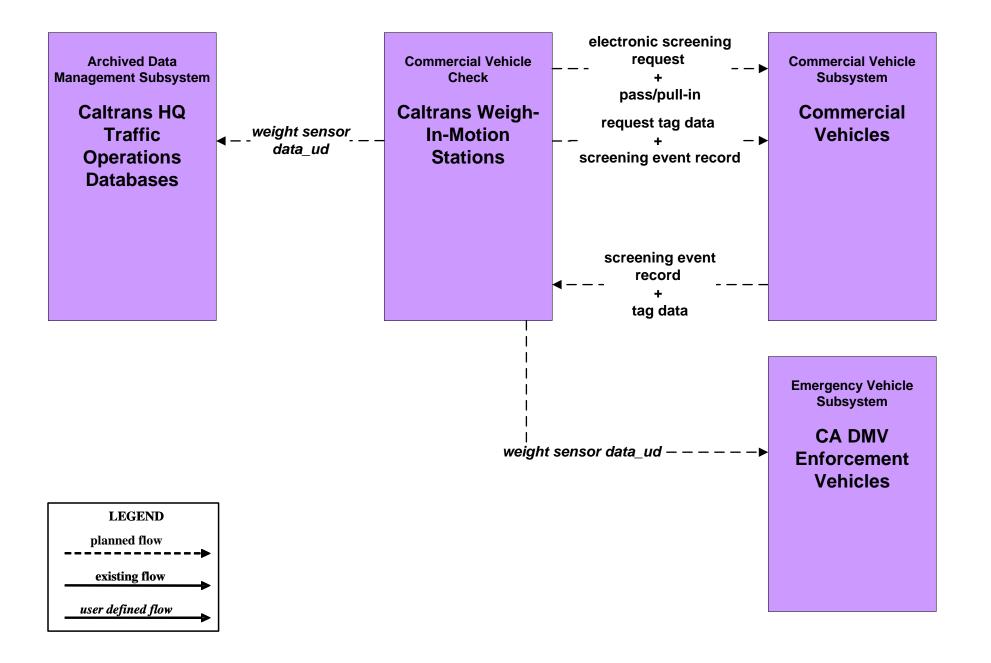

# **California Statewide ITS Architecture**

# **Customized Market Package Diagrams**

**Commercial Vehicle Operations (CVO)** 

# CVO02 - Freight Administration Intermodal Port Facilities





# CVO03 - Electronic Clearance CVO Pre-Pass Sites



#### CVO03 - Electronic Clearance CA Credentials System





# CVO04 - CV Administrative Processes Credentials One-Stop Shopping



# CVO04 - CV Administrative Processes CA CVIEW – Credentials/Permitting



# CVO05 - International Border Crossing US BCBP



# CVO06 - Weigh-In-Motion Caltrans Weigh in Motion



# CVO06 - Weigh-In-Motion CHP Weigh in Motion



#### CVO07- Roadside CVO Safety



# CVO07- Roadside CVO Safety Administrative Interfaces



# CVO08 - On-board CVO Safety and Security



LEGEND planned flow existing flow user defined flow

# CVO10 - HAZMAT Management Commercial Vehicles



# **CVO11 - Roadside HAZMAT Security Detection and Mitigation**