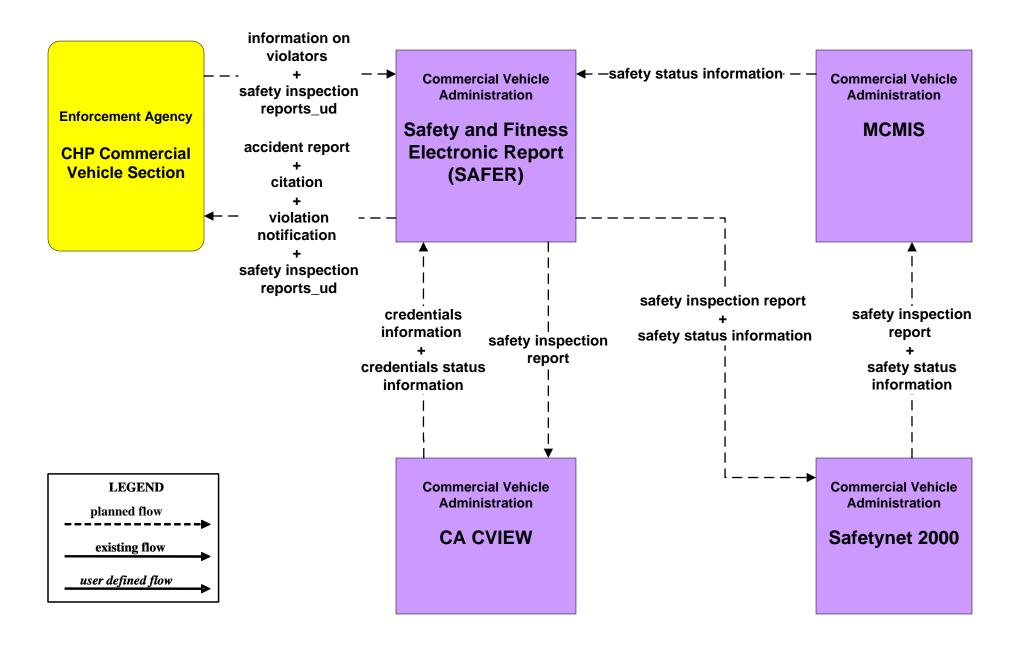

# **California Statewide ITS Architecture**

# **Customized Market Package Diagrams**

**Commercial Vehicle Operations (CVO)** 

# CVO02 - Freight Administration Intermodal Port Facilities





# CVO03 - Electronic Clearance CVO Pre-Pass Sites



#### CVO03 - Electronic Clearance CA Credentials System





# CVO04 - CV Administrative Processes Credentials One-Stop Shopping



# CVO04 - CV Administrative Processes CA CVIEW – Credentials/Permitting



# CVO05 - International Border Crossing US BCBP



# CVO06 - Weigh-In-Motion Caltrans Weigh in Motion



# CVO06 - Weigh-In-Motion CHP Weigh in Motion



#### CVO07- Roadside CVO Safety



# CVO07- Roadside CVO Safety Administrative Interfaces



# CVO08 - On-board CVO Safety and Security



LEGEND planned flow existing flow user defined flow

# CVO10 - HAZMAT Management Commercial Vehicles



# **CVO11 - Roadside HAZMAT Security Detection and Mitigation**