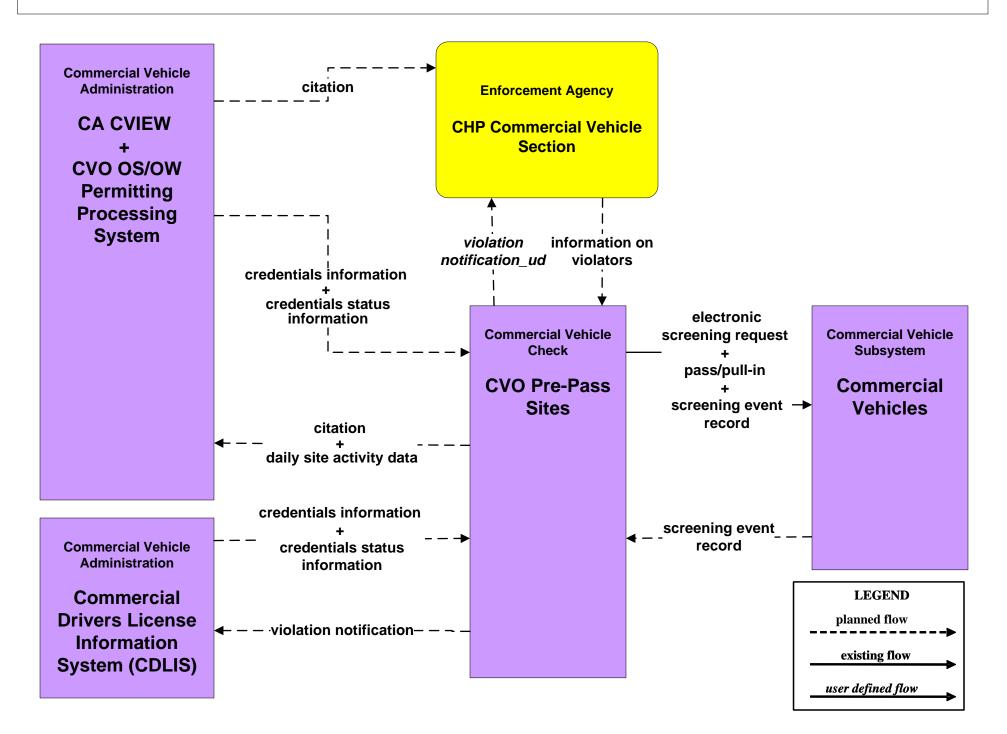

# **California Statewide ITS Architecture**

# **Customized Market Package Diagrams**

**Commercial Vehicle Operations (CVO)** 

# CVO02 - Freight Administration Intermodal Port Facilities





# CVO03 - Electronic Clearance CVO Pre-Pass Sites



#### CVO03 - Electronic Clearance CA Credentials System





# CVO04 - CV Administrative Processes Credentials One-Stop Shopping



# CVO04 - CV Administrative Processes CA CVIEW – Credentials/Permitting



# CVO05 - International Border Crossing US BCBP



# CVO06 - Weigh-In-Motion Caltrans Weigh in Motion



# CVO06 - Weigh-In-Motion CHP Weigh in Motion



#### CVO07- Roadside CVO Safety



# CVO07- Roadside CVO Safety Administrative Interfaces



# CVO08 - On-board CVO Safety and Security



LEGEND planned flow existing flow user defined flow

# CVO10 - HAZMAT Management Commercial Vehicles



# **CVO11 - Roadside HAZMAT Security Detection and Mitigation**