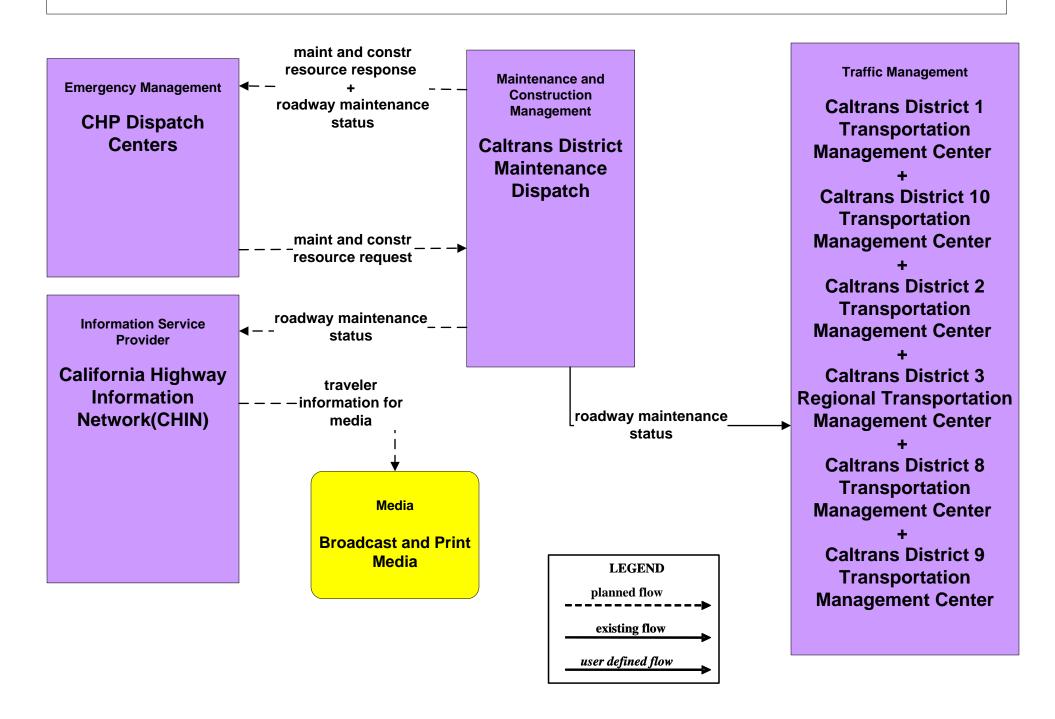

California Statewide ITS Architecture

Customized Market Package Diagrams

Maintenance and Construction (MC)

#### **MC01 - Maintenance and Construction Vehicle Tracking**





## MC03 - Road Weather Data Collection Caltrans



### MC04 - Weather Information Processing and Distribution National Weather Service



## MC04 - Weather Information Processing and Distribution Caltrans





### MC04 - Weather Information Processing and Distribution Caltrans



### MC06 - Winter Maintenance Caltrans



#### MC06 - Winter Maintenance Caltrans





## MC07 - Roadway Maintenance and Construction Caltrans Maintenance Dispatch



# **MC08 - Workzone Management Caltrans District Management**





## MC08 - Workzone Management Caltrans Maintenance Dispatch Information Dissemination (1)





#### **MC08 - Workzone Management Caltrans Maintenance Dispatch Information Dissemination (2)**

**LEGEND** 



# MC08 - Workzone Management California Highway Information Network (CHIN)





# MC10 - Maintenance and Construction Activity Coordination Activity Coordination - Caltrans (1 of 4)





# MC10 - Maintenance and Construction Activity Coordination Activity Coordination - Caltrans (2 of 4)



## MC10 - Maintenance and Construction Activity Coordination Activity Coordination - Caltrans (3 of 4)