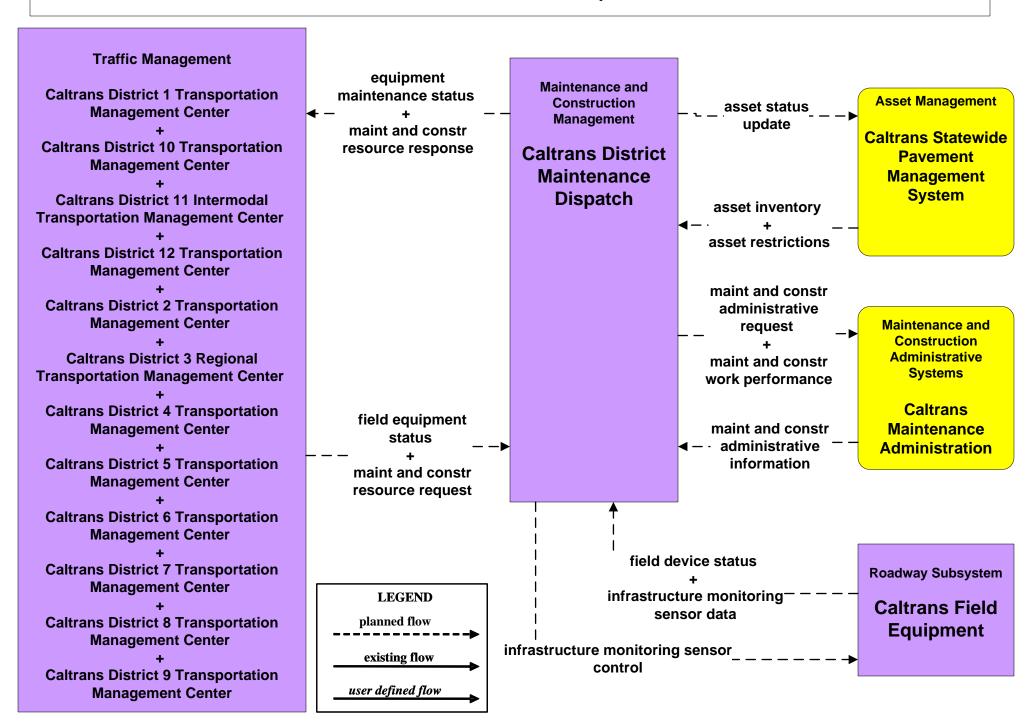

## MC10 - Maintenance and Construction Activity Coordination Activity Coordination - Caltrans (4 of 4)

planned flow

existing flow

user defined flow