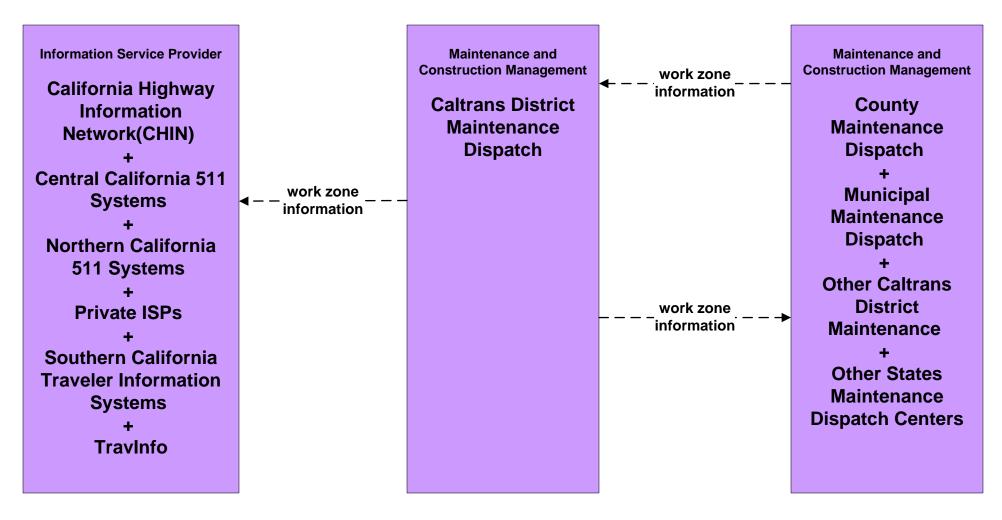

#### **MC08 - Workzone Management Caltrans Maintenance Dispatch Information Dissemination (2)**

**LEGEND** 

# MC08 - Workzone Management California Highway Information Network (CHIN)