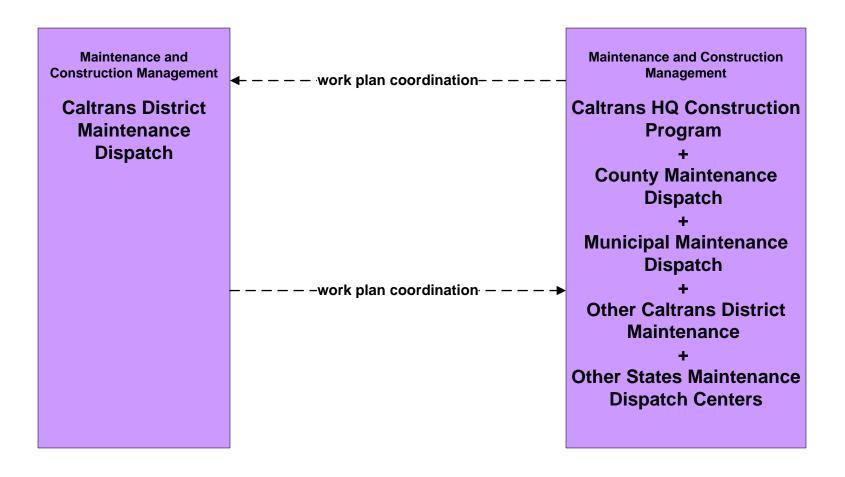

# MC10 - Maintenance and Construction Activity Coordination Activity Coordination - Caltrans (1 of 4)