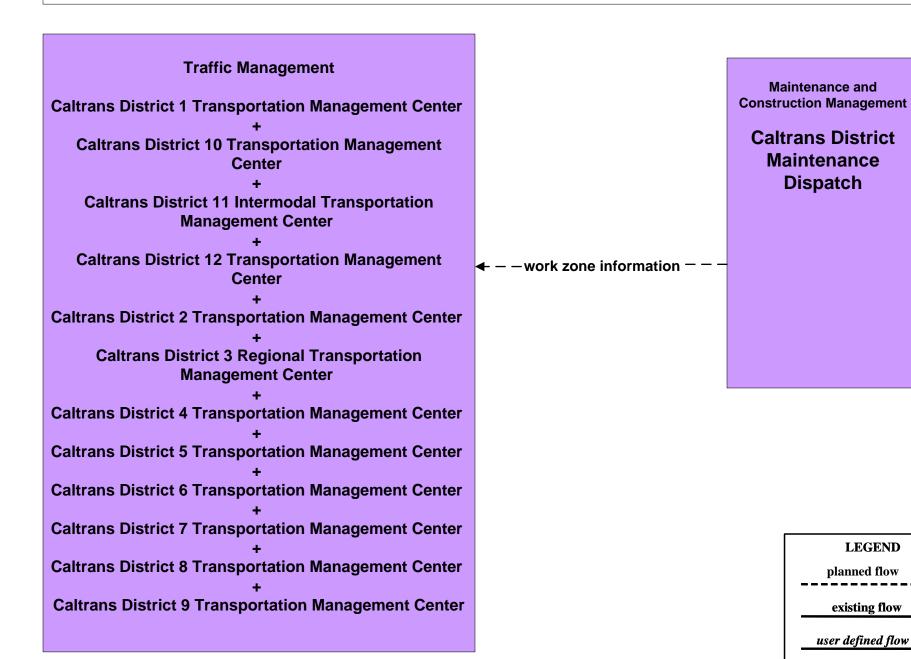

# MC10 - Maintenance and Construction Activity Coordination Activity Coordination - Caltrans (1 of 4)

# MC10 - Maintenance and Construction Activity Coordination Activity Coordination - Caltrans (2 of 4)