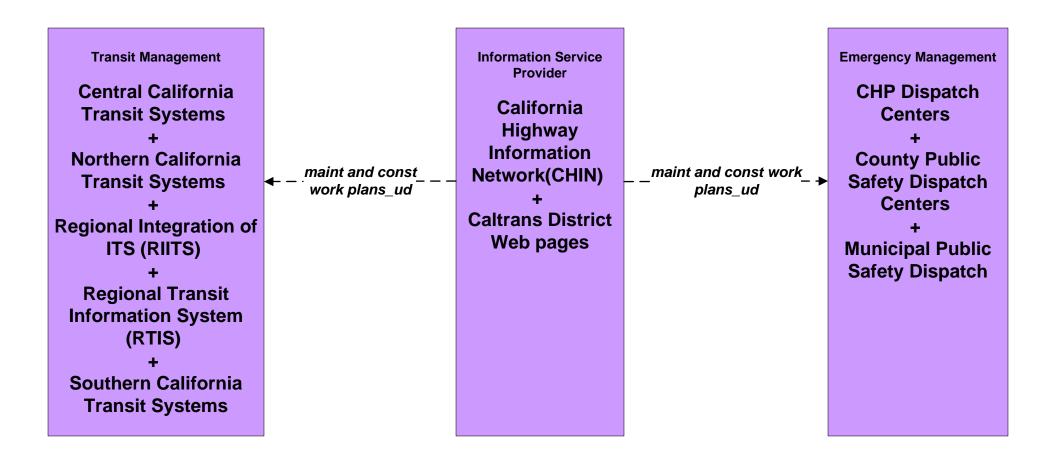

s



#### MC06 - Winter Maintenance Caltrans





## MC07 - Roadway Maintenance and Construction Caltrans Maintenance Dispatch



# **MC08 - Workzone Management Caltrans District Management**





## MC08 - Workzone Management Caltrans Maintenance Dispatch Information Dissemination (1)





#### **MC08 - Workzone Management Caltrans Maintenance Dispatch Information Dissemination (2)**

**LEGEND** 



# MC08 - Workzone Management California Highway Information Network (CHIN)





# MC10 - Maintenance and Construction Activity Coordination Activity Coordination - Caltrans (1 of 4)





# MC10 - Maintenance and Construction Activity Coordination Activity Coordination - Caltrans (2 of 4)



## MC10 - Maintenance and Construction Activity Coordination Activity Coordination - Caltrans (3 of 4)





## MC10 - Maintenance and Construction Activity Coordination Activity Coordination - Caltrans (4 of 4)



planned flow

existing flow

user defined flow