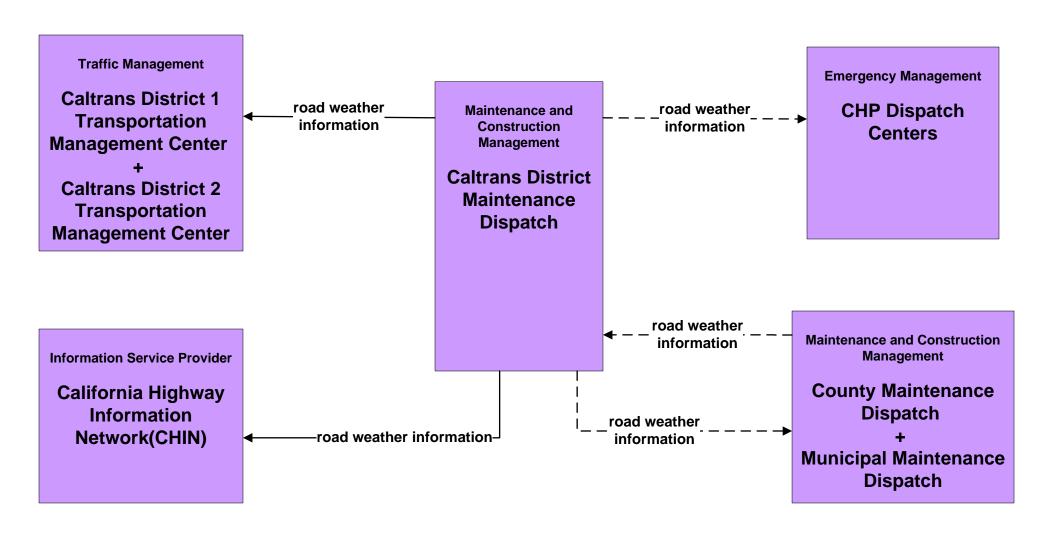

## MC04 - Weather Information Processing and Distribution Caltrans

### MC04 - Weather Information Processing and Distribution Caltrans