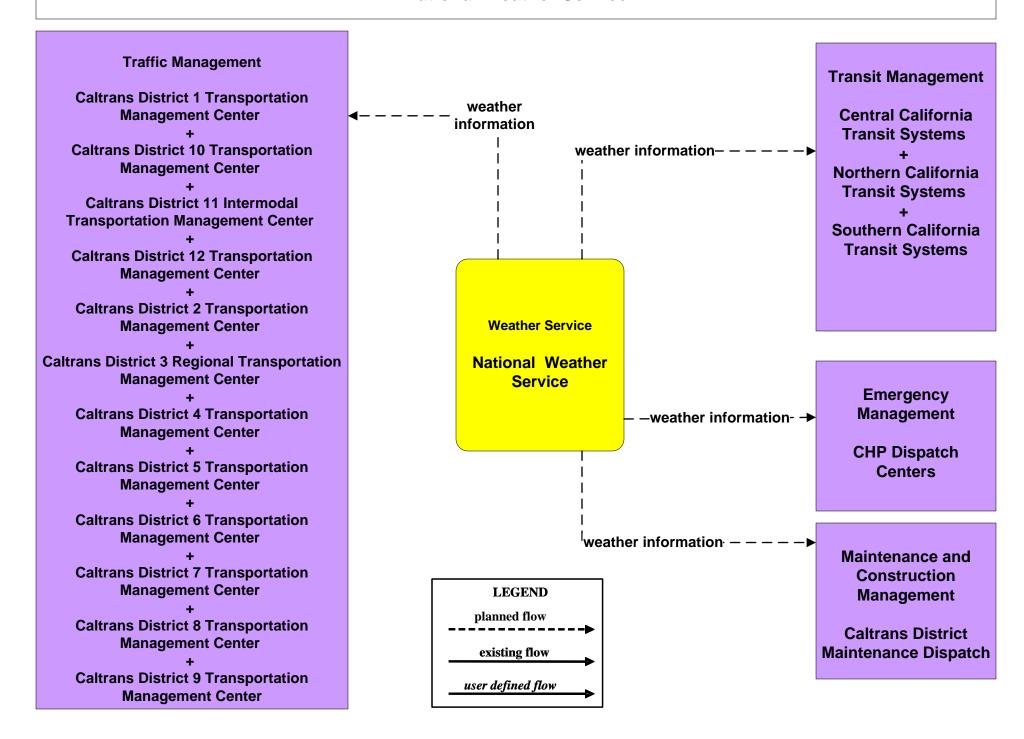

### MC04 - Weather Information Processing and Distribution National Weather Service

## MC04 - Weather Information Processing and Distribution Caltrans

### MC04 - Weather Information Processing and Distribution Caltrans