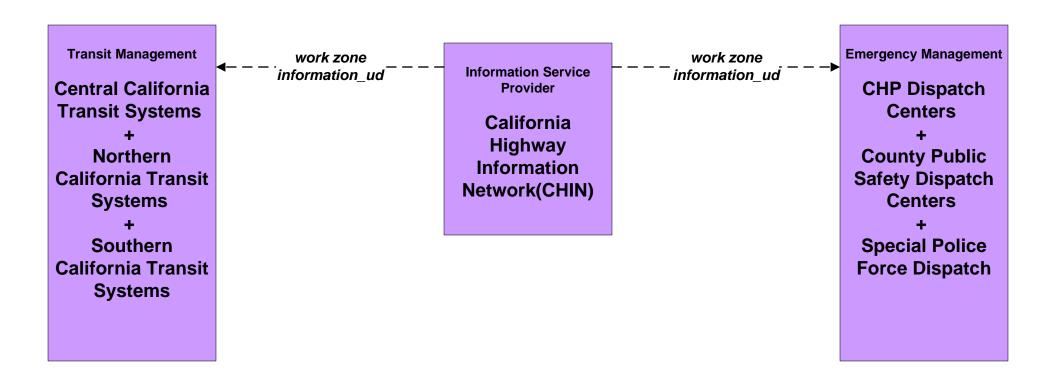

## MC03 - Road Weather Data Collection Caltrans



### MC04 - Weather Information Processing and Distribution National Weather Service



## MC04 - Weather Information Processing and Distribution Caltrans





### MC04 - Weather Information Processing and Distribution Caltrans



### MC06 - Winter Maintenance Caltrans



#### MC06 - Winter Maintenance Caltrans





## MC07 - Roadway Maintenance and Construction Caltrans Maintenance Dispatch



# **MC08 - Workzone Management Caltrans District Management**





## MC08 - Workzone Management Caltrans Maintenance Dispatch Information Dissemination (1)





#### **MC08 - Workzone Management Caltrans Maintenance Dispatch Information Dissemination (2)**

**LEGEND** 



# MC08 - Workzone Management California Highway Information Network (CHIN)





# MC10 - Maintenance and Construction Activity Coordination Activity Coordination - Caltrans (1 of 4)





# MC10 - Maintenance and Construction Activity Coordination Activity Coordination - Caltrans (2 of 4)



## MC10 - Maintenance and Construction Activity Coordination Activity Coordination - Caltrans (3 of 4)





## MC10 - Maintenance and Construction Activity Coordination Activity Coordination - Caltrans (4 of 4)



planned flow

existing flow

user defined flow