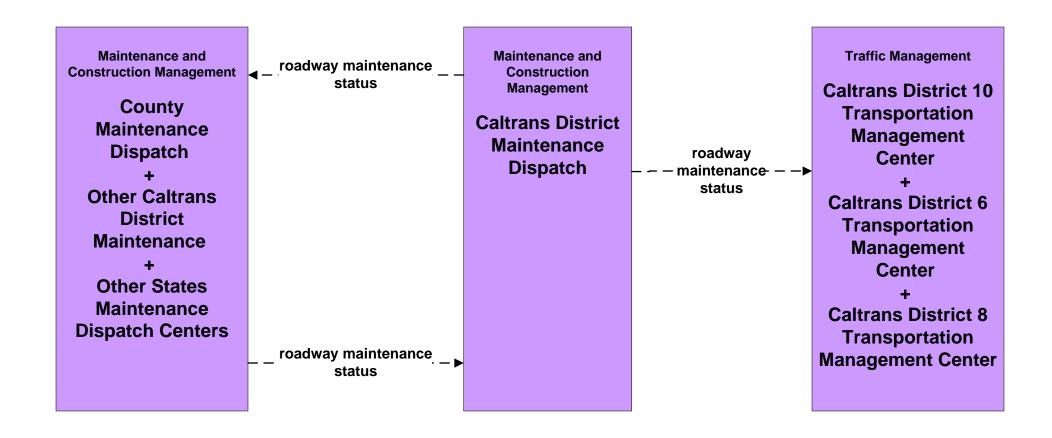

# MC10 - Maintenance and Construction Activity Coordination Activity Coordination - Caltrans (1 of 4)

# MC10 - Maintenance and Construction Activity Coordination Activity Coordination - Caltrans (2 of 4)