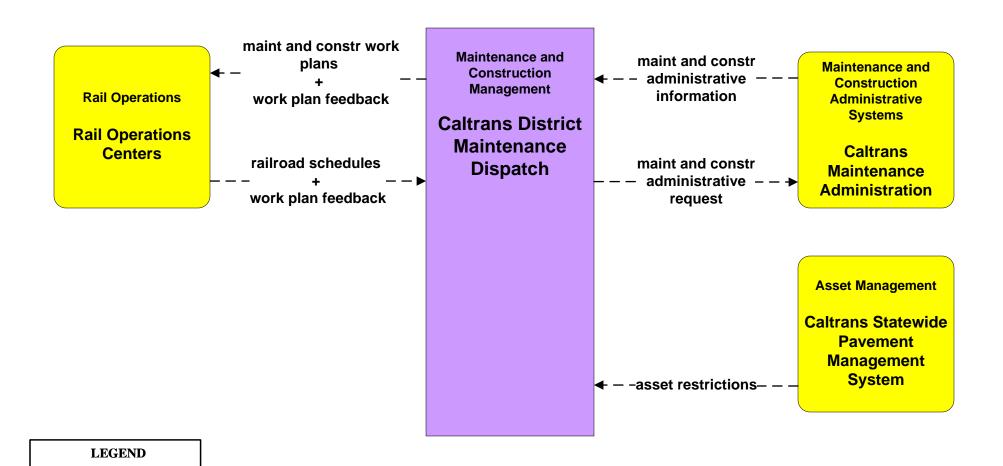

# MC10 - Maintenance and Construction Activity Coordination Activity Coordination - Caltrans (1 of 4)