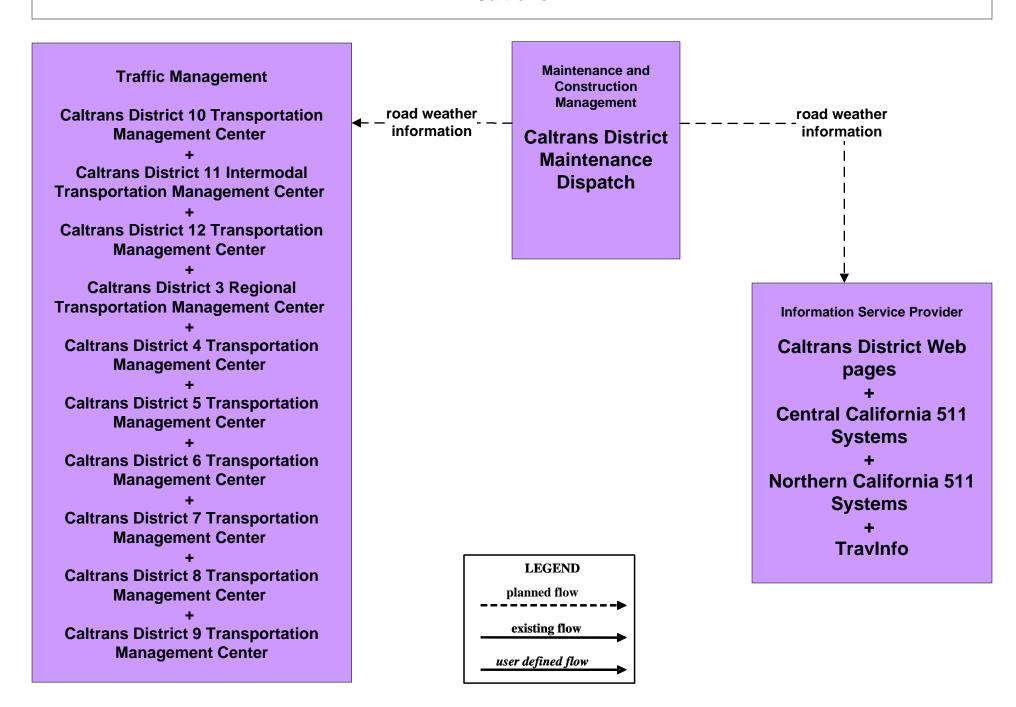

California Statewide ITS Architecture

Customized Market Package Diagrams

Maintenance and Construction (MC)

#### **MC01 - Maintenance and Construction Vehicle Tracking**





## MC03 - Road Weather Data Collection Caltrans



### MC04 - Weather Information Processing and Distribution National Weather Service



## MC04 - Weather Information Processing and Distribution Caltrans





### MC04 - Weather Information Processing and Distribution Caltrans



### MC06 - Winter Maintenance Caltrans



#### MC06 - Winter Maintenance Caltrans





## MC07 - Roadway Maintenance and Construction Caltrans Maintenance Dispatch



# **MC08 - Workzone Management Caltrans District Management**





## MC08 - Workzone Management Caltrans Maintenance Dispatch Information Dissemination (1)





#### **MC08 - Workzone Management Caltrans Maintenance Dispatch Information Dissemination (2)**

**LEGEND** 



# MC08 - Workzone Management California Highway Information Network (CHIN)





# MC10 - Maintenance and Construction Activity Coordination Activity Coordination - Caltrans (1 of 4)





# MC10 - Maintenance and Construction Activity Coordination Activity Coordination - Caltrans (2 of 4)



## MC10 - Maintenance and Construction Activity Coordination Acti