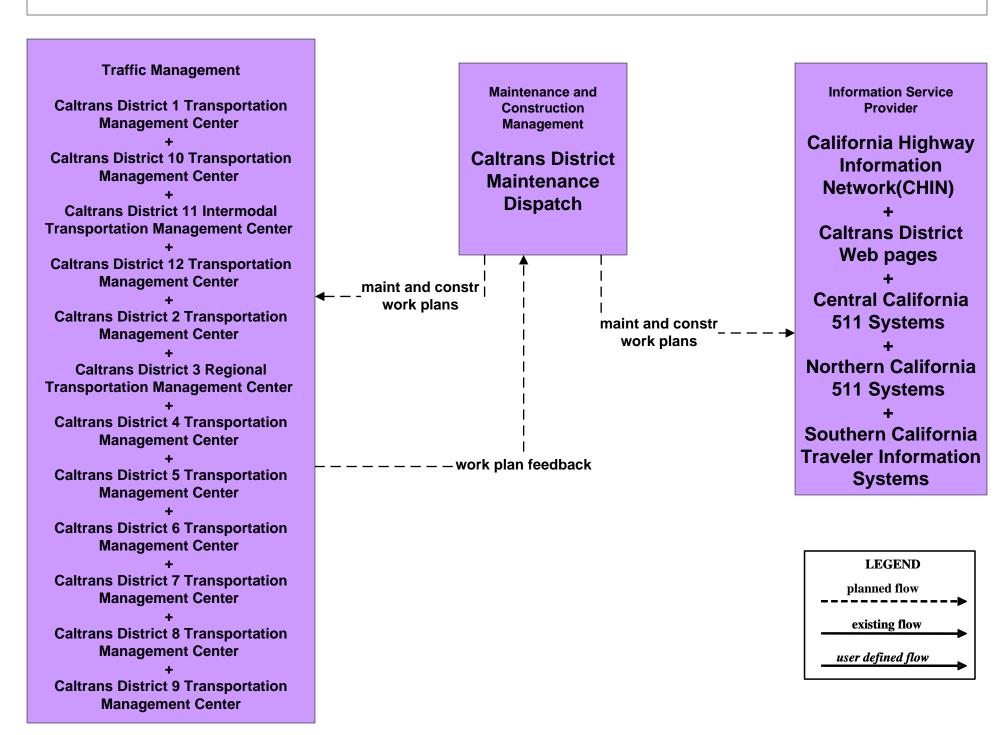

# MC10 - Maintenance and Construction Activity Coordination Activity Coordination - Caltrans (2 of 4)