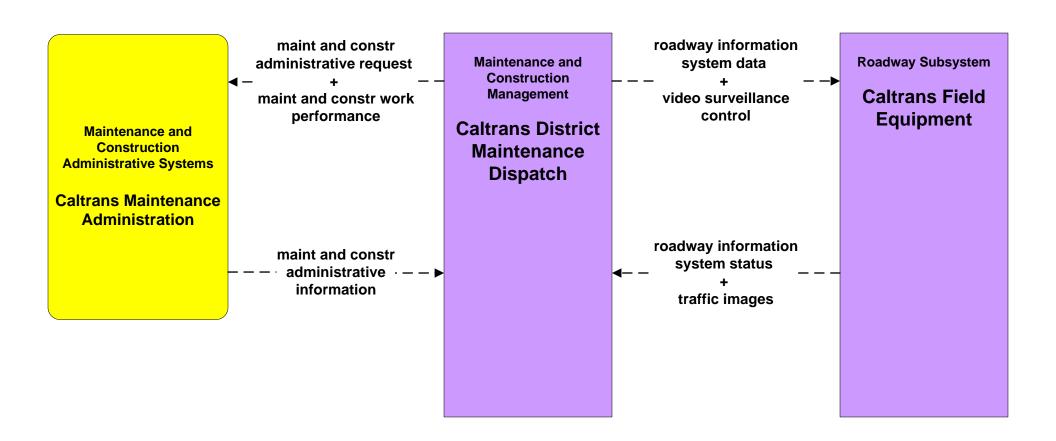

# **MC08 - Workzone Management Caltrans District Management**

## MC08 - Workzone Management Caltrans Maintenance Dispatch Information Dissemination (1)

#### **MC08 - Workzone Management Caltrans Maintenance Dispatch Information Dissemination (2)**

**LEGEND** 