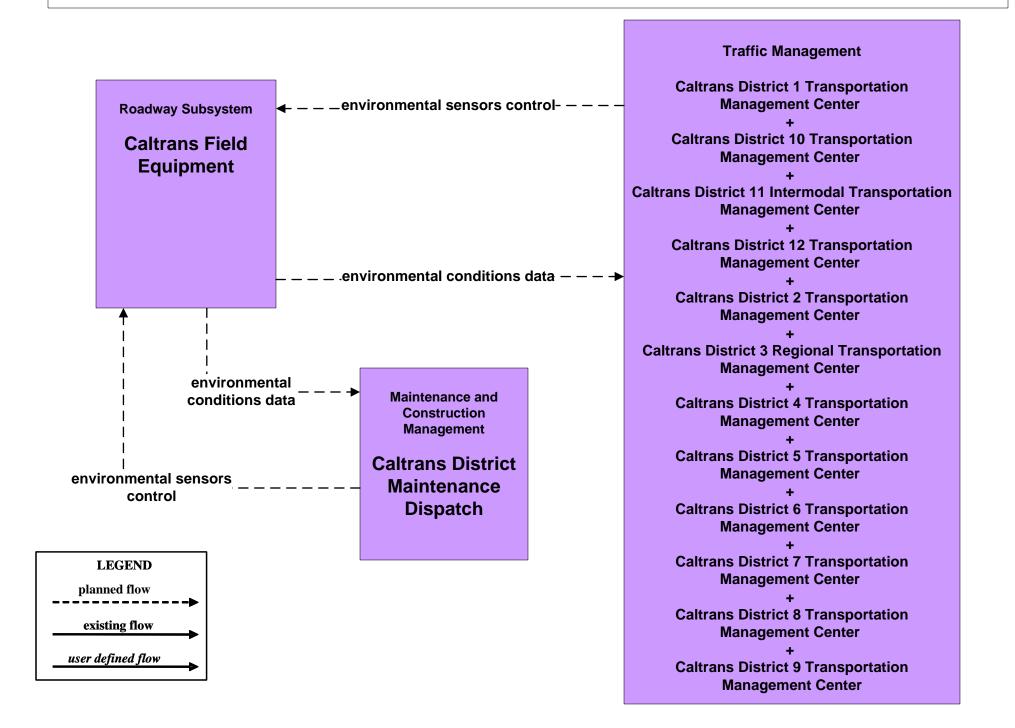

California Statewide ITS Architecture

Customized Market Package Diagrams

Maintenance and Construction (MC)

#### **MC01 - Maintenance and Construction Vehicle Tracking**





## MC03 - Road Weather Data Collection Caltrans



### MC04 - Weather Information Processing and Distribution National Weather Service



## MC04 - Weather Information Processing and Distribution Caltrans





### MC04 - Weather Information Processing and Distribution Caltrans



### MC06 - Winter Maintenance Caltrans



#### MC06 - Winter Maintenance Caltrans





## MC07 - Roadway Maintenance and Construction Caltrans Maintenance Dispatch



# **MC08 - Workzone Management Caltrans District Management**





## MC08 - Workzone Management Caltrans Maintenance Dispatch Information Dissemination (1)





#### **MC08 - Workzone Management Caltrans Maintenance Dispatch Information Dissemination (2)**

**LEGEND** 



# MC08 - Workzone Management California Highway Information Network (CHIN)





# MC10 - Maintenance and Construction Activity