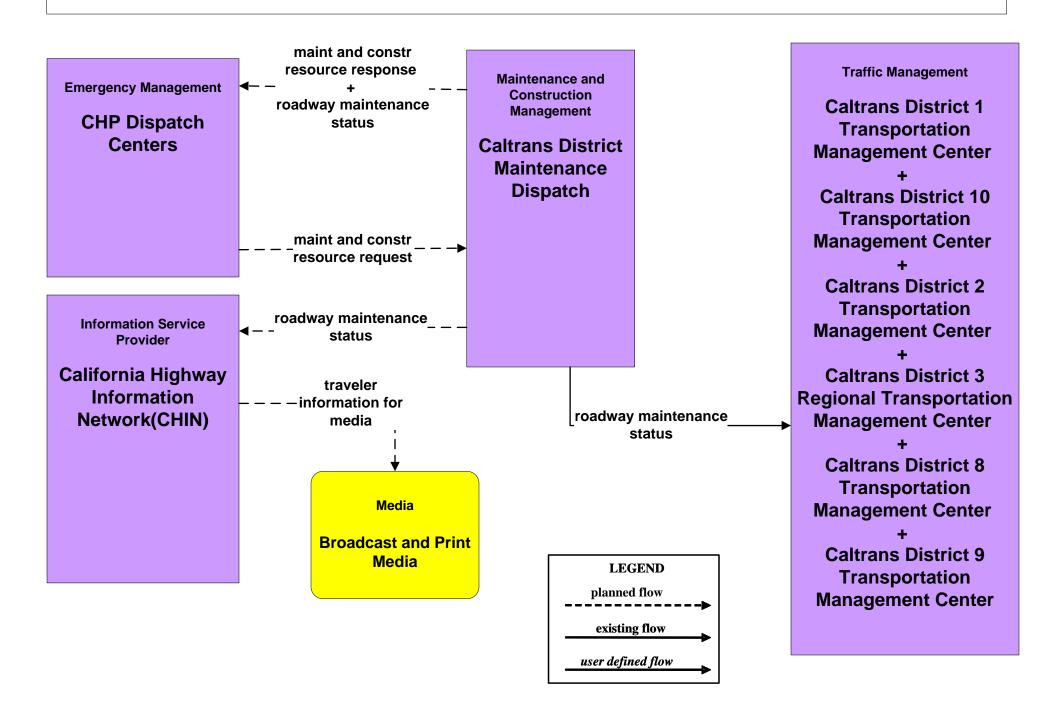

## ATMS08 - Incident Management CHP Dispatch to Caltrans TMCs (Existing Connections-TM to EM)

## ATMS08 - Incident Management Caltrans Satellite TMCs (TM to EM)