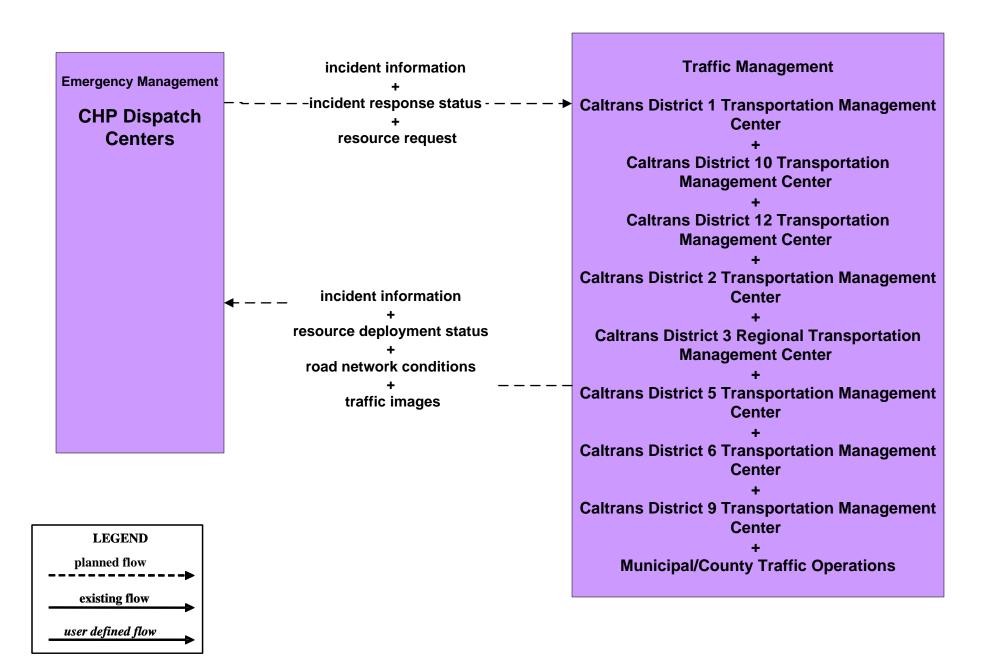

## ATMS08 - Incident Management CHP Dispatch to Caltrans TMCs (Planned Connections- TM to EM)

## ATMS08 - Incident Management CHP Dispatch to Caltrans TMCs (Existing Connections-TM to EM)