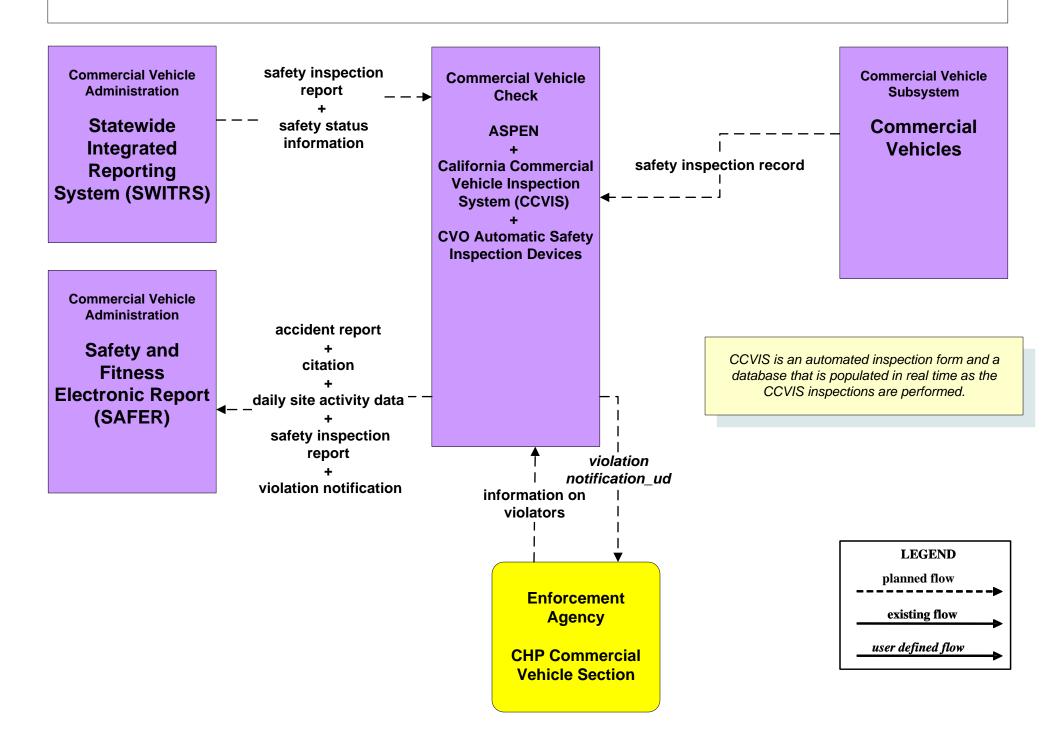

agement** Southern California Centers Center

**Transit Systems** 

**LEGEND** 

## ATMS08 - Incident Management CHP Dispatch to Caltrans TMCs (Planned Connections- TM to EM)



# ATMS08 - Incident Management Caltrans Maintenance (MCM to EM)





## ATMS08 - Incident Management CHP Dispatch to Caltrans TMCs (Existing Connections-TM to EM)





## ATMS08 - Incident Management Caltrans Satellite TMCs (TM to EM)





### CVO03 - Electronic Clearance CVO Pre-Pass Sites



## CVO03 - Electronic Clearance CA Credentials System



existing flow

user defined flow

### CVO04 - CV Administrative Processes Credentials One-Stop Shopping



## CVO04 - CV Administrative Processes CA CVIEW – Credentials/Permitting



## CVO06 - Weigh-In-Motion CHP Weigh in Motion



#### **CVO07- Roadside CVO Safety**



### CVO07- Roadside CVO Safety Administrative Interfaces



#### CVO08 - On-board CVO Safety and Security





### CVO10 - HAZMAT Management Commercial Vehicles



### **CVO11 - Roadside HAZMAT Security Detection and Mitigation**



user defined flow



## **EM06 - Wide-Area Alert CHP Dispatch Centers**



## EM06 - Wide-Area Alert CHP Dispatch Centers



## EM07 - Early Warning System California Office of Emergency Services Operations Centers



## EM07 - Early Warning System County and Local Emergency Operation Centers



#### **EM08 - Disaster Response and Recovery**



## EM09 - Evacuation Evacuations - California Statewide EOC



## EM05 - Transportation Infrastructure Protection Caltrans District 4 TMC





### MC04 - Weather Information Processing and Distribution National Weather