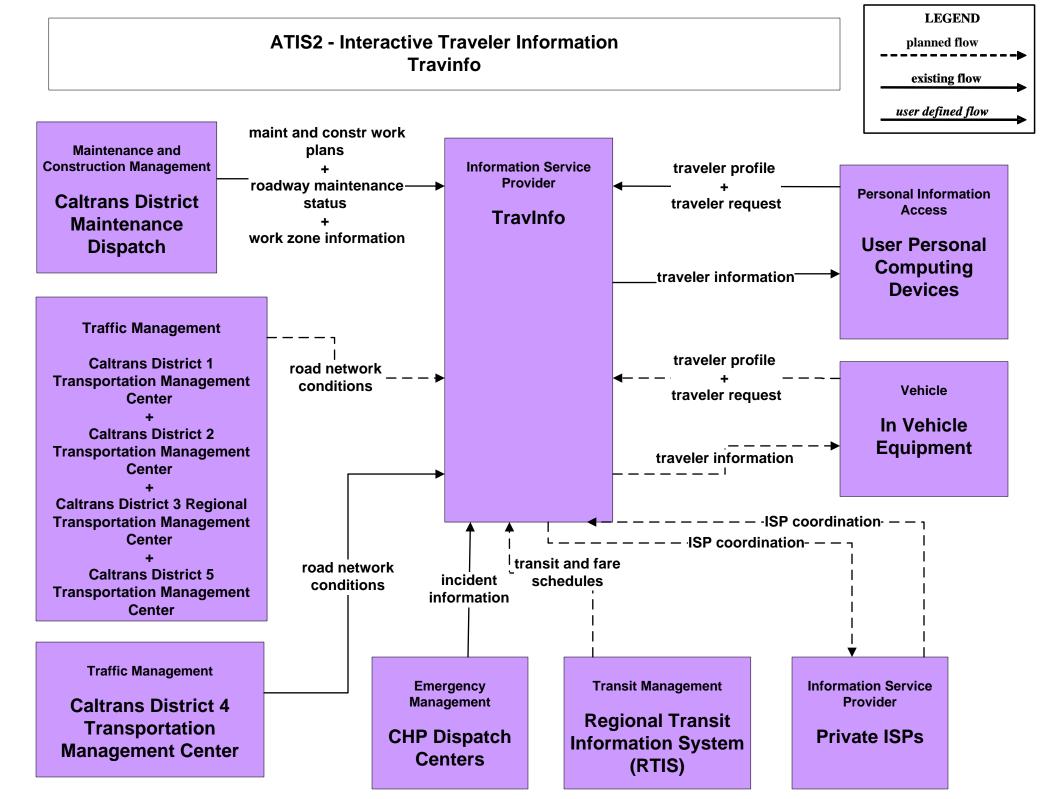

### AD1 - ITS Data Mart Statewide Crash Records Information System





#### AD1 - ITS Data Mart TASAS



**Management Center** 







#### planned flow **ATIS2 - Interactive Traveler Information Southern California Traveler Information Systems** existing flow user defined flow **Maintenance and** maint and constr work **Construction Management** plans Information Service **Caltrans District** Personal Information Provider -traveler profile roadway maintenance-**Maintenance** Access status Southern traveler request **Dispatch User Personal** work zone information California Computing Traveler **Yellow Pages Service** travel service **Devices Providers** Information — traveler information- — → information **Systems** State Parks and **Recreational Area** Information traveler profile Vehicle traveler request In Vehicle **Traffic Management Equipment** Caltrans District 11 Intermodal -traveler information **Transportatio