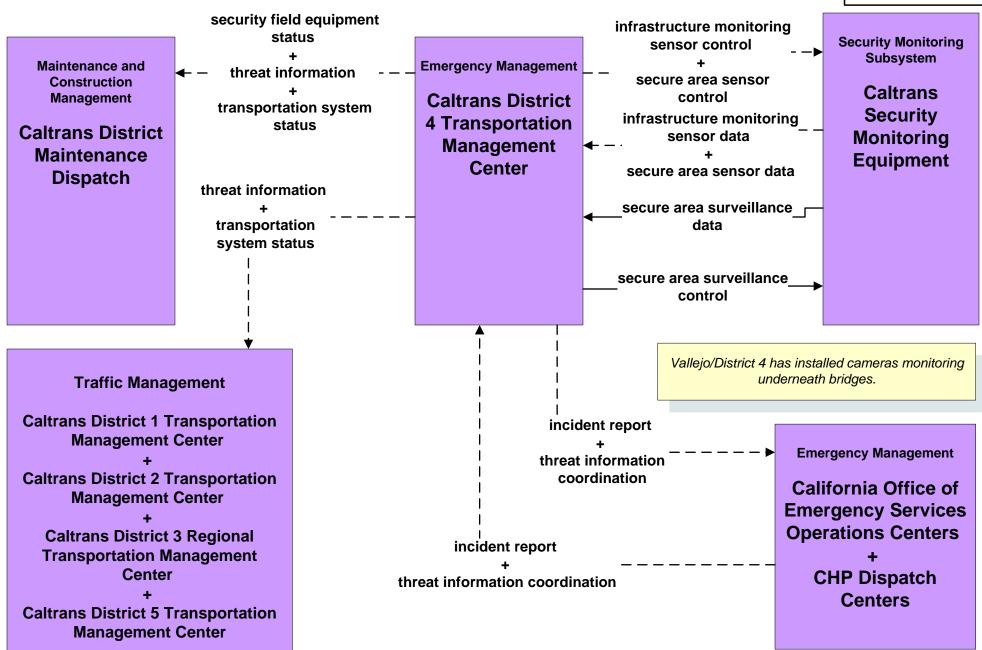

Weigh-In-Motion CHP Weigh in Motion



#### **CVO07- Roadside CVO Safety**



### CVO07- Roadside CVO Safety Administrative Interfaces



#### CVO08 - On-board CVO Safety and Security





### CVO10 - HAZMAT Management Commercial Vehicles



### **CVO11 - Roadside HAZMAT Security Detection and Mitigation**



user defined flow



## **EM06 - Wide-Area Alert CHP Dispatch Centers**



## EM06 - Wide-Area Alert CHP Dispatch Centers



## EM07 - Early Warning System California Office of Emergency Services Operations Centers



## EM07 - Early Warning System County and Local Emergency Operation Centers



#### **EM08 - Disaster Response and Recovery**



## EM09 - Evacuation Evacuations - California Statewide EOC



## EM05 - Transportation Infrastructure Protection Caltrans District 4 TMC





### MC04 - Weather Information Processing and Distribution National Weather Service



## MC04 - Weather Information Processing and Distribution Caltrans





### MC06 - Winter Maintenance Caltrans



## MC08 - Workzone Management California Highway Information Network (CHIN)





## MC10 - Maintenance and Construction Activity Coordination Activity Coordination - Caltrans (3 of 4)