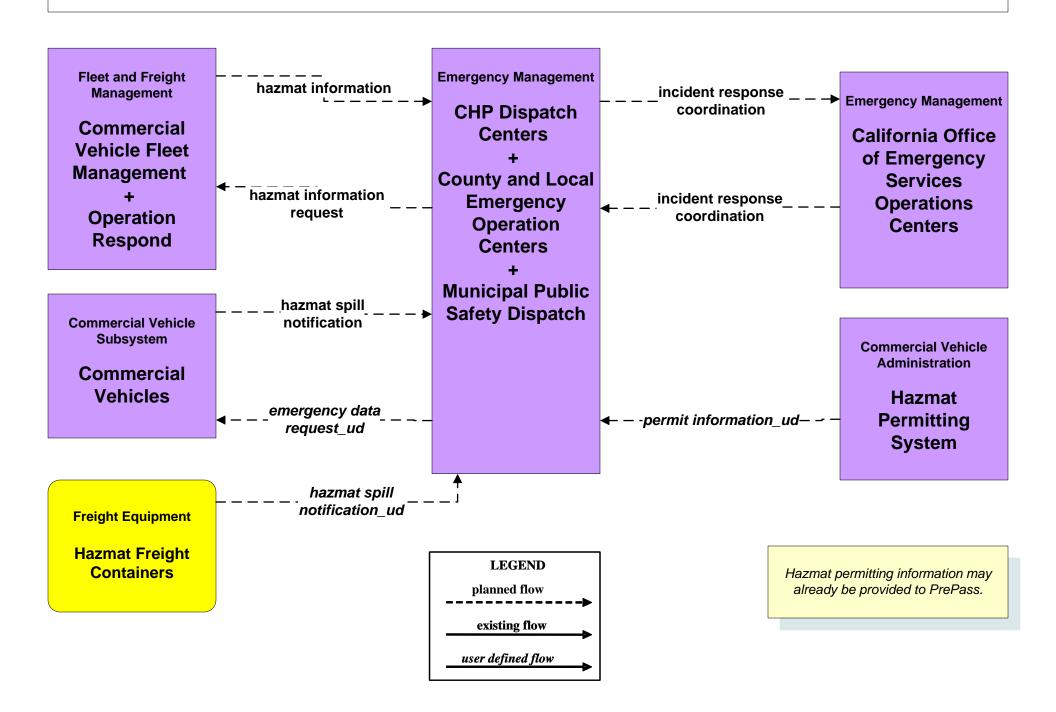

TM to EM)



# ATMS08 - Incident Management Caltrans Maintenance (MCM to EM)





## ATMS08 - Incident Management CHP Dispatch to Caltrans TMCs (Existing Connections-TM to EM)





## ATMS08 - Incident Management Caltrans Satellite TMCs (TM to EM)





### CVO03 - Electronic Clearance CVO Pre-Pass Sites



## CVO03 - Electronic Clearance CA Credentials System



existing flow

user defined flow

### CVO04 - CV Administrative Processes Credentials One-Stop Shopping



## CVO04 - CV Administrative Processes CA CVIEW – Credentials/Permitting



## CVO06 - Weigh-In-Motion CHP Weigh in Motion



#### **CVO07- Roadside CVO Safety**



### CVO07- Roadside CVO Safety Administrative Interfaces



#### CVO08 - On-board CVO Safety and Security





### CVO10 - HAZMAT Management Commercial Vehicles



### **CVO11 - Roadside HAZMAT Security Detection and Mitigation**



user defined flow



## **EM06 - Wide-Area Alert CHP Dispatch Centers**



## EM06 - Wide-Area Alert CHP Dispatch Centers



## EM07 - Early Warning System California Office of Emergency Services Operations Centers



## EM07 - Early Warning System County and Local Emergency Operation Centers



#### **EM08 - Disaster Response and Recovery**



## EM09 - Evacuation Evacuations - California Statewide EOC



## EM05 - Transportation Infrastructure Protection Caltrans District 4 TMC





### MC04 - Weather Information Processing and Distribution National Weather Service



## MC04 - Weather Information Processing and Distribution Caltrans





### MC06 - Winter Maintenance Caltrans



## MC08 - Workzone Management Californ