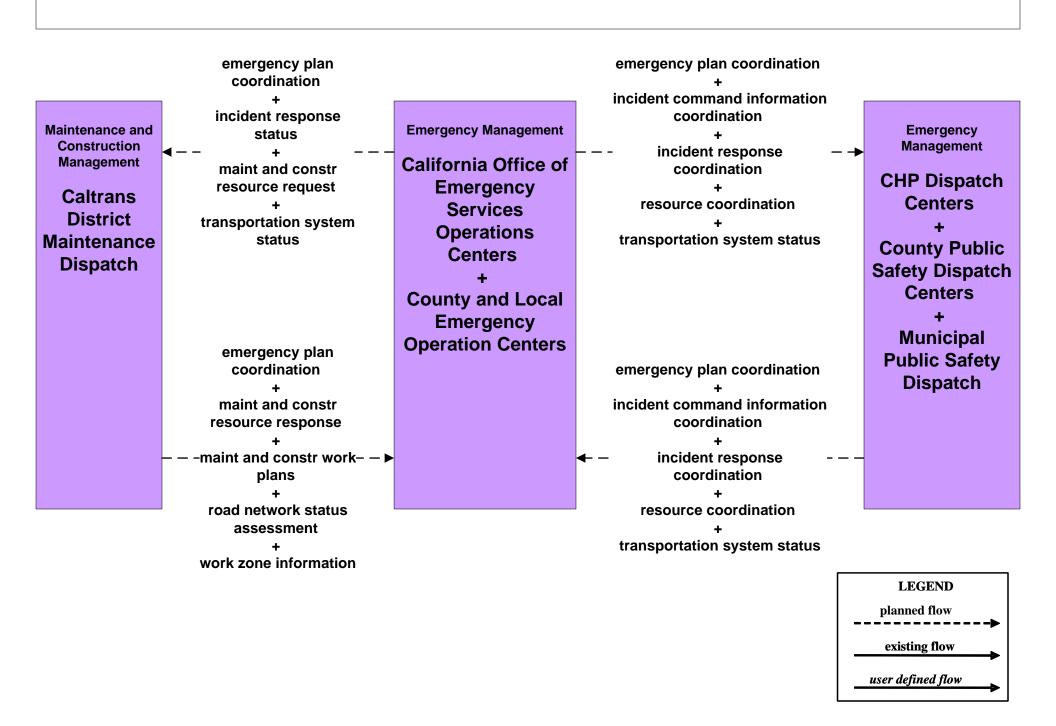

## ATMS08 - Incident Management CHP Dispatch to Caltrans TMCs (Planned Connections- TM to EM)

# ATMS08 - Incident Management Caltrans Maintenance (MCM to EM)

## ATMS08 - Incident Management CHP Dispatch to Caltrans TMCs (Existing Connections-TM to EM)

## ATMS08 - Incident Management Caltrans Satellite TMCs (TM to EM)