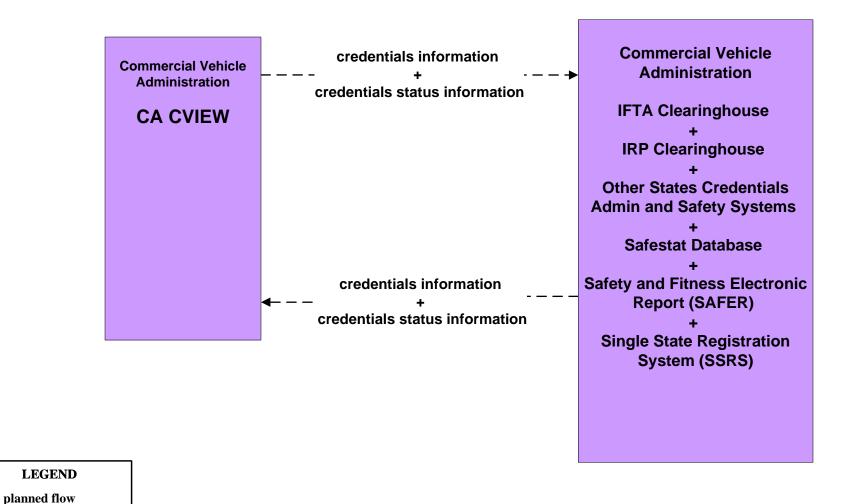

## CVO03 - Electronic Clearance CA Credentials System

existing flow

user defined flow