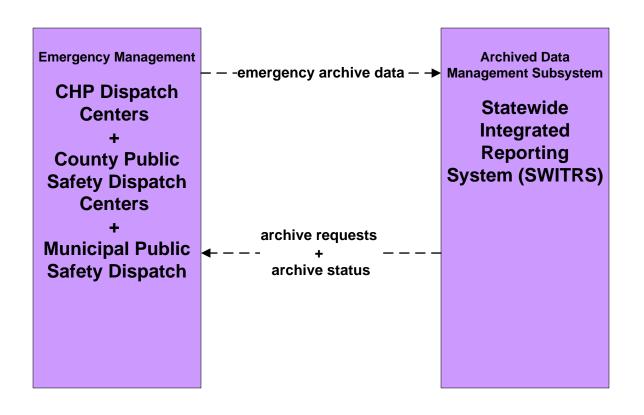

### AD1 - ITS Data Mart Statewide Crash Records Information System





#### AD1 - ITS Data Mart TASAS



**Management Center** 







#### planned flow **ATIS2 - Interactive Traveler Information Southern California Traveler Information Systems** existing flow user defined flow **Maintenance and** maint and constr work **Construction Management** plans Information Service **Caltrans District** Personal Information Provider -traveler profile roadway maintenance-**Maintenance** Access status Southern traveler request **Dispatch User Personal** work zone information California Computing Traveler **Yellow Pages Service** travel service **Devices Providers** Information — traveler information- — → information **Systems** State Parks and **Recreational Area** Information traveler profile Vehicle traveler request In Vehicle **Traffic Management Equipment** Caltr