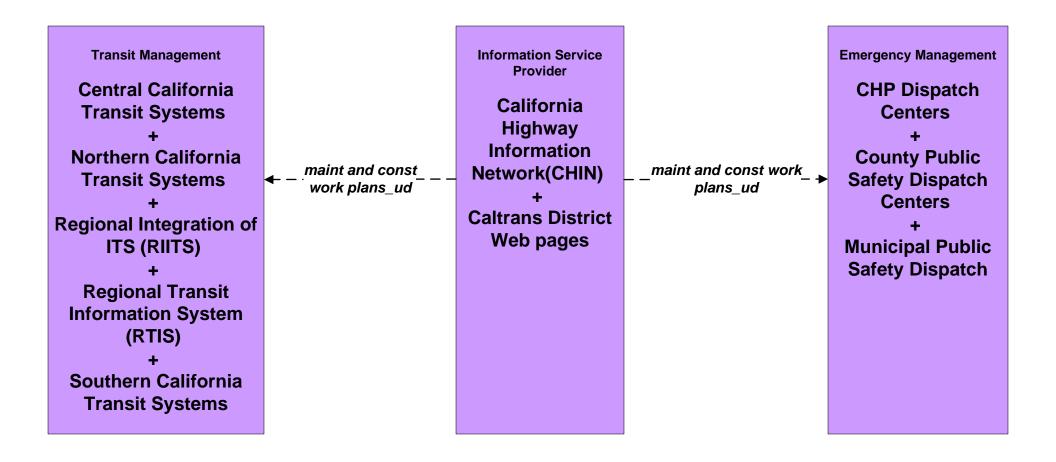

## MC10 - Maintenance and Construction Activity Coordination Activity Coordination - Caltrans (3 of 4)