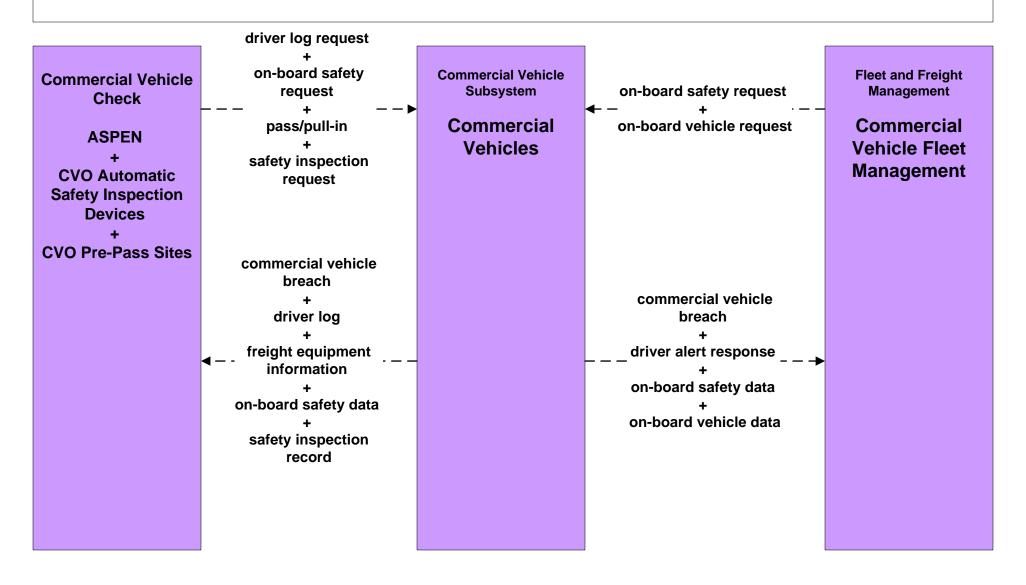

ent CHP Dispatch to Caltrans TMCs (Planned Connections- TM to EM)



# ATMS08 - Incident Management Caltrans Maintenance (MCM to EM)





## ATMS08 - Incident Management CHP Dispatch to Caltrans TMCs (Existing Connections-TM to EM)





## ATMS08 - Incident Management Caltrans Satellite TMCs (TM to EM)





### CVO03 - Electronic Clearance CVO Pre-Pass Sites



## CVO03 - Electronic Clearance CA Credentials System



existing flow

user defined flow

### CVO04 - CV Administrative Processes Credentials One-Stop Shopping



## CVO04 - CV Administrative Processes CA CVIEW – Credentials/Permitting



## CVO06 - Weigh-In-Motion CHP Weigh in Motion



#### **CVO07- Roadside CVO Safety**



### CVO07- Roadside CVO Safety Administrative Interfaces



#### CVO08 - On-board CVO Safety and Security





### CVO10 - HAZMAT Management Commercial Vehicles



### **CVO11 - Roadside HAZMAT Security Detection and Mitigation**



user defined flow



## **EM06 - Wide-Area Alert CHP Dispatch Centers**



## EM06 - Wide-Area Alert CHP Dispatch Centers



## EM07 - Early Warning System California Office of Emergency Services Operations Centers



## EM07 - Early Warning System County and Local Emergency Operation Centers



#### **EM08 - Disaster Response and Recovery**



## EM09 - Evacuation Evacuations - California Statewide EOC



## EM05 - Transportation Infrastructure Protection Caltrans District 4 TMC





### MC04 - Weather Information Processing and Distribution National Weather Service



## MC04 - Weather Information Processing and Distribution Caltrans





### MC06 - Winter Mainten