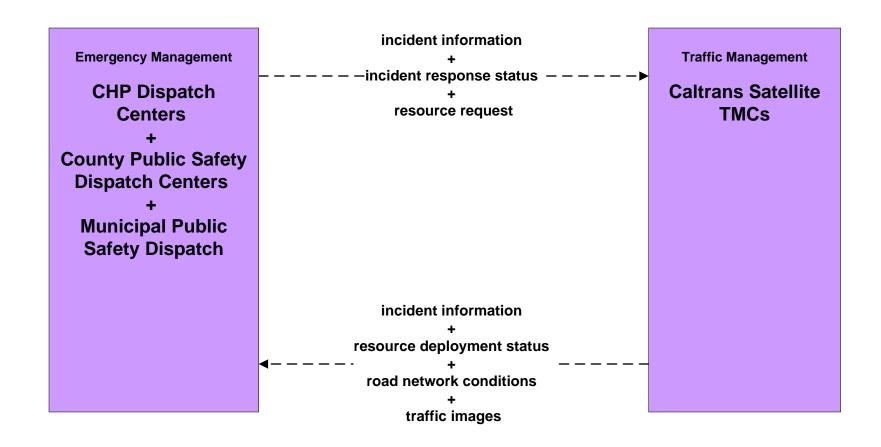

## ATMS08 - Incident Management CHP Dispatch to Caltrans TMCs (Planned Connections- TM to EM)

## ATMS08 - Incident Management Caltrans Satellite TMCs (TM to EM)