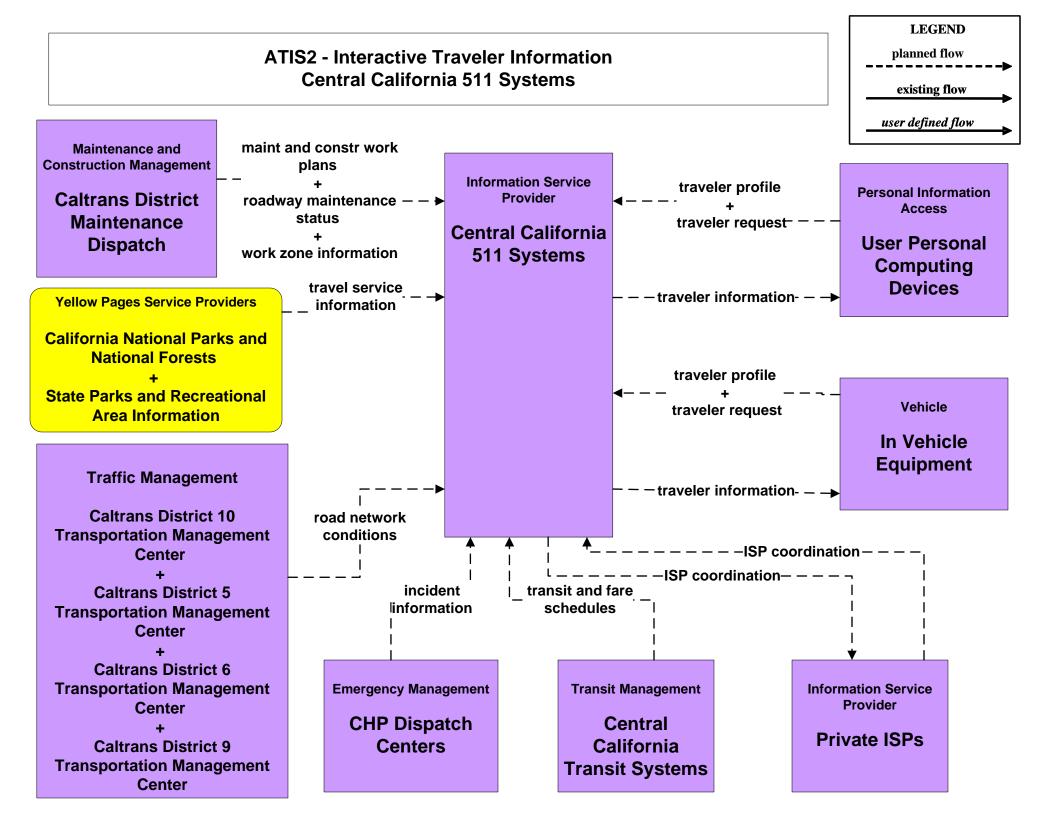

### AD1 - ITS Data Mart Statewide Crash Records Information System





#### AD1 - ITS Data Mart TASAS



**Management Center** 







#### planned flow **ATIS2 - Interactive Traveler Information Southern California Traveler Information Systems** existing flow user defined flow **Maintenance and** maint and constr work **Construction Management** plans Information Service **Caltrans District** Personal Information Provider -traveler profile roadway maintenance-**Maintenance** Access status Southern traveler request **Dispatch User Personal** work zone information California Computing Traveler **Yellow Pages Service** travel service **Devices Providers** Information — traveler information- — → information **Systems** State Parks and **Recreational Area** Information traveler profile Vehicle traveler request In Vehicle **Traffic Management Equipment** Caltrans District 11 Intermodal -traveler information **Transportation