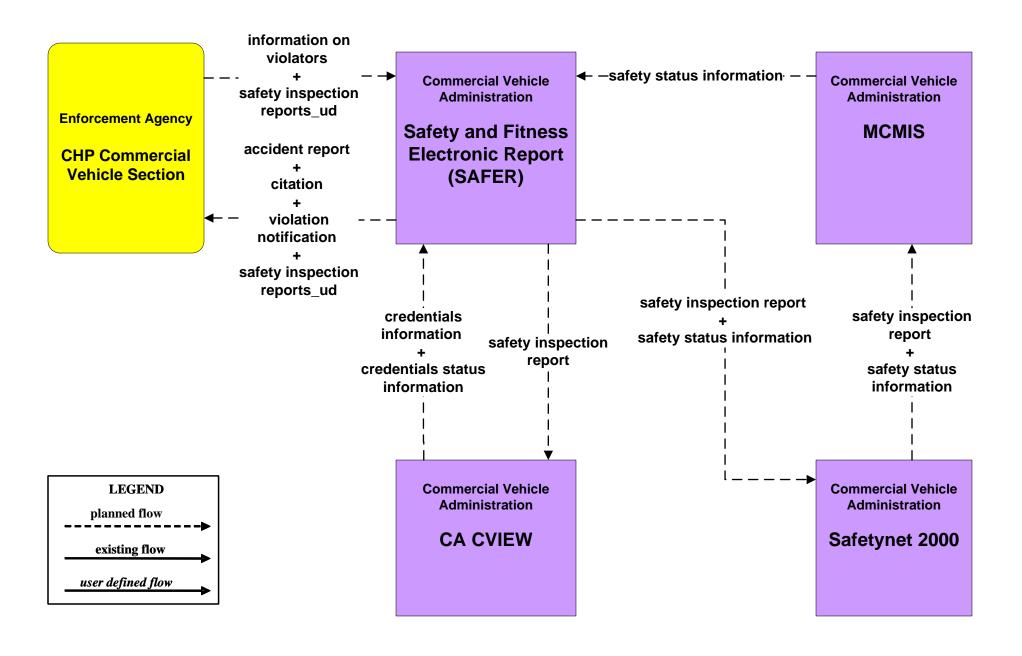

ems** 

**LEGEND** 

## ATMS08 - Incident Management CHP Dispatch to Caltrans TMCs (Planned Connections- TM to EM)



# ATMS08 - Incident Management Caltrans Maintenance (MCM to EM)





## ATMS08 - Incident Management CHP Dispatch to Caltrans TMCs (Existing Connections-TM to EM)





## ATMS08 - Incident Management Caltrans Satellite TMCs (TM to EM)





### CVO03 - Electronic Clearance CVO Pre-Pass Sites



## CVO03 - Electronic Clearance CA Credentials System



existing flow

user defined flow

### CVO04 - CV Administrative Processes Credentials One-Stop Shopping



## CVO04 - CV Administrative Processes CA CVIEW – Credentials/Permitting



## CVO06 - Weigh-In-Motion CHP Weigh in Motion



#### **CVO07- Roadside CVO Safety**



### CVO07- Roadside CVO Safety Administrative Interfaces



#### CVO08 - On-board CVO Safety and Security





### CVO10 - HAZMAT Management Commercial Vehicles



### **CVO11 - Roadside HAZMAT Security Detection and Mitigation**



user defined flow



## **EM06 - Wide-Area Alert CHP Dispatch Centers**



## EM06 - Wide-Area Alert CHP Dispatch Centers



## EM07 - Early Warning System California Office of Emergency Services Operations Centers



## EM07 - Early Warning System County and Local Emergency Operation Centers



#### **EM08 - Disaster Response and Recovery**



## EM09 - Evacuation Evacuations - California Statewide EOC



## EM05 - Transportation Infrastructure Protection Caltrans District 4 TMC





### MC04 - Weather Information Processing and Distribution National Weather Service



## MC04 - Weather Information Processing and Dis