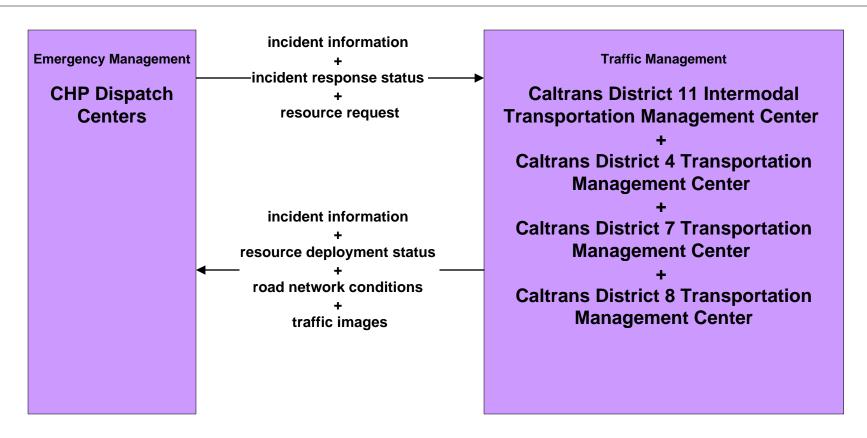

## ATMS08 - Incident Management CHP Dispatch to Caltrans TMCs (Existing Connections-TM to EM)