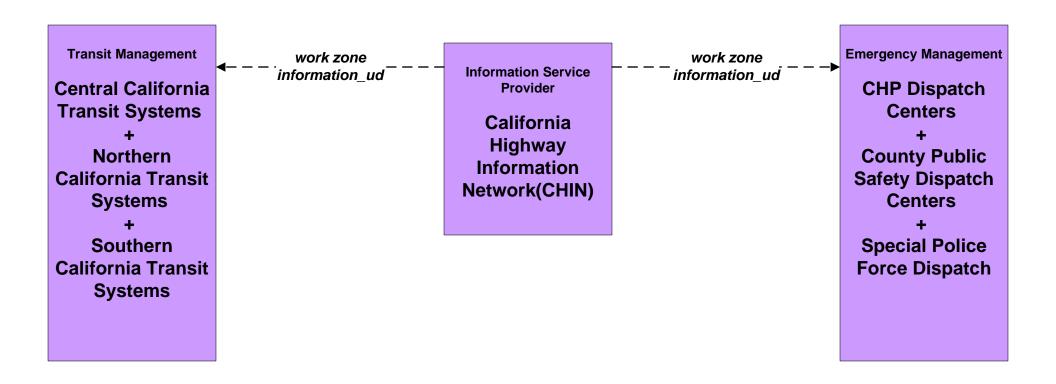

y Detection and Mitigation**



user defined flow



## **EM06 - Wide-Area Alert CHP Dispatch Centers**



## EM06 - Wide-Area Alert CHP Dispatch Centers



## EM07 - Early Warning System California Office of Emergency Services Operations Centers



## EM07 - Early Warning System County and Local Emergency Operation Centers



#### **EM08 - Disaster Response and Recovery**



## EM09 - Evacuation Evacuations - California Statewide EOC



## EM05 - Transportation Infrastructure Protection Caltrans District 4 TMC





### MC04 - Weather Information Processing and Distribution National Weather Service



## MC04 - Weather Information Processing and Distribution Caltrans





### MC06 - Winter Maintenance Caltrans



## MC08 - Workzone Management California Highway Information Network (CHIN)





## MC10 - Maintenance and Construction Activity Coordination Activity Coordination - Caltrans (3 of 4)