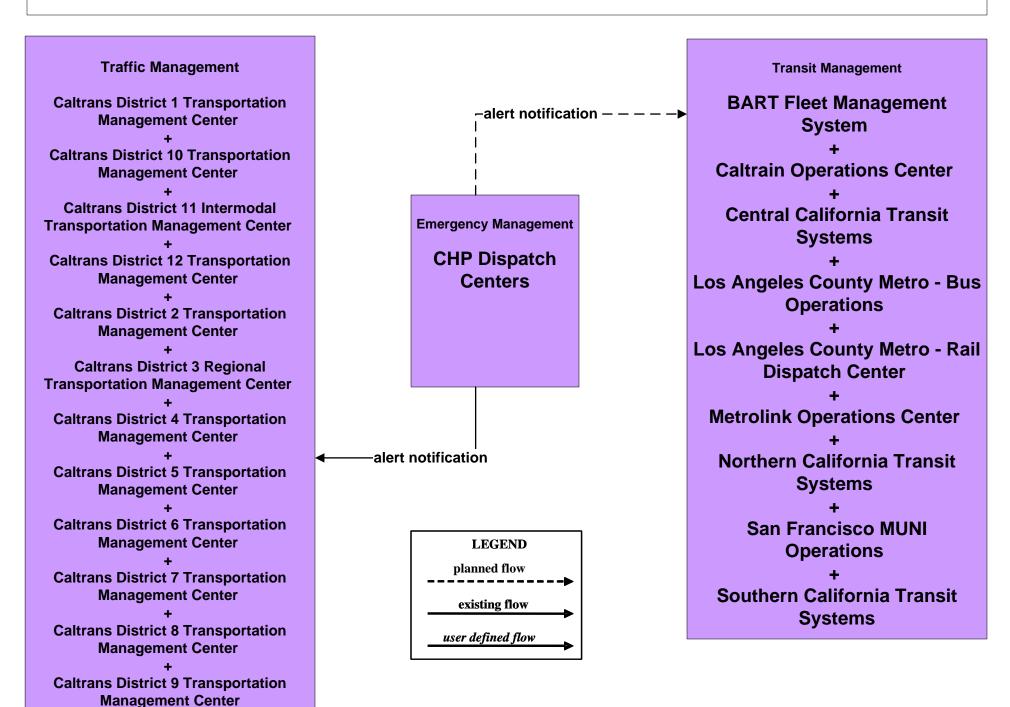

## **EM06 - Wide-Area Alert CHP Dispatch Centers**

## EM06 - Wide-Area Alert CHP Dispatch Centers