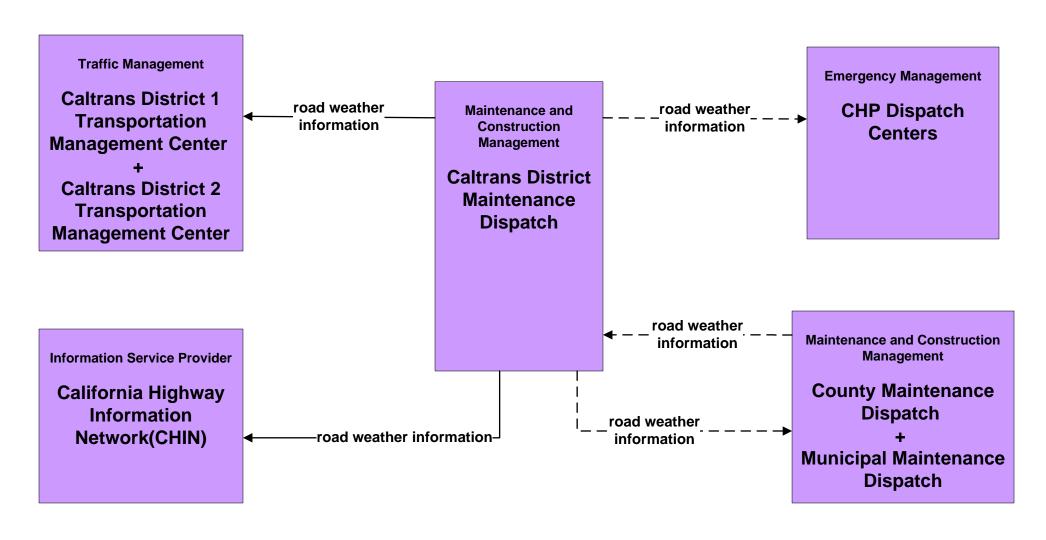

ard CVO Safety and Security





### CVO10 - HAZMAT Management Commercial Vehicles



### **CVO11 - Roadside HAZMAT Security Detection and Mitigation**



user defined flow



## **EM06 - Wide-Area Alert CHP Dispatch Centers**



## EM06 - Wide-Area Alert CHP Dispatch Centers



## EM07 - Early Warning System California Office of Emergency Services Operations Centers



## EM07 - Early Warning System County and Local Emergency Operation Centers



#### **EM08 - Disaster Response and Recovery**



## EM09 - Evacuation Evacuations - California Statewide EOC



## EM05 - Transportation Infrastructure Protection Caltrans District 4 TMC





### MC04 - Weather Information Processing and Distribution National Weather Service



## MC04 - Weather Information Processing and Distribution Caltrans





### MC06 - Winter Maintenance Caltrans



## MC08 - Workzone Management California Highway Information Network (CHIN)





## MC10 - Maintenance and Construction Activity Coordination Activity Coordination - Caltrans (3 of 4)