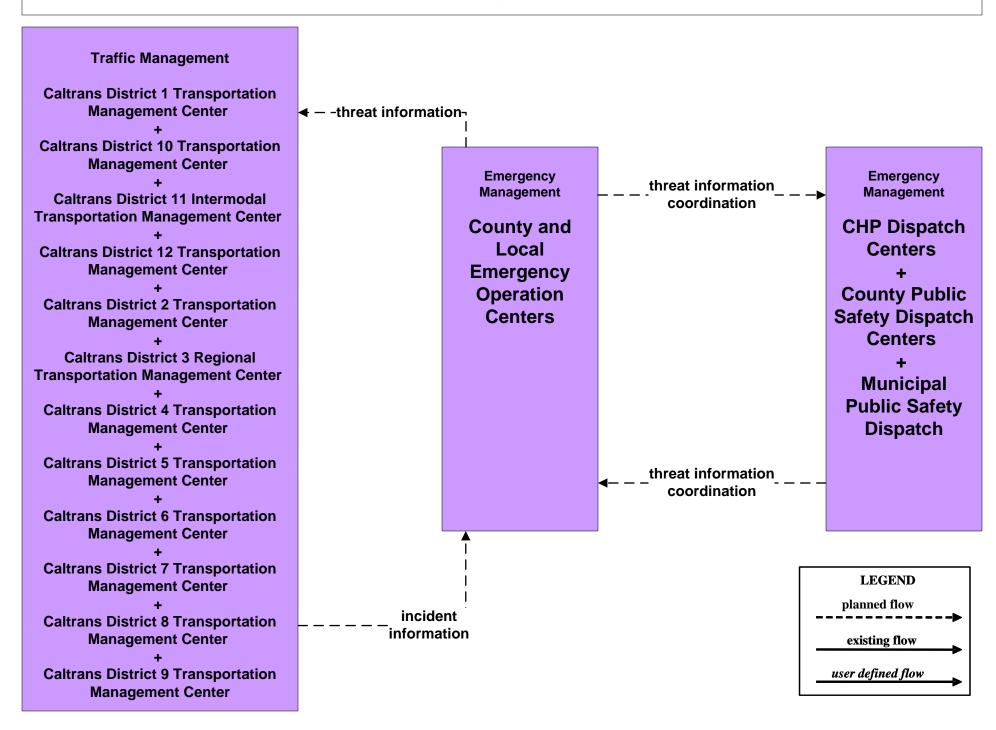

existing flow

user defined flow

### CVO04 - CV Administrative Processes Credentials One-Stop Shopping



## CVO04 - CV Administrative Processes CA CVIEW – Credentials/Permitting



## CVO06 - Weigh-In-Motion CHP Weigh in Motion



#### **CVO07- Roadside CVO Safety**



### CVO07- Roadside CVO Safety Administrative Interfaces



#### CVO08 - On-board CVO Safety and Security





### CVO10 - HAZMAT Management Commercial Vehicles



### **CVO11 - Roadside HAZMAT Security Detection and Mitigation**



user defined flow



## **EM06 - Wide-Area Alert CHP Dispatch Centers**



## EM06 - Wide-Area Alert CHP Dispatch Centers



## EM07 - Early Warning System California Office of Emergency Services Operations Centers



## EM07 - Early Warning System County and Local Emergency Operation Centers



#### **EM08 - Disaster Response and Recovery**



## EM09 - Evacuation Evacuations - California Statewide EOC



## EM05 - Transportation Infrastructure Protection Caltrans District 4 TMC





### MC04 - Weather Information Processing and Distribution National Weather Service



## MC04 - Weather Information Processing and Distribution Caltrans





### MC06 - Winter Maintenance Caltrans



## MC08 - Workzone Management California Highway Information Network (CHIN)





## MC10 - Maintenance and Construction Activity Coordination Activity Coordination - Caltrans (3 of 4)