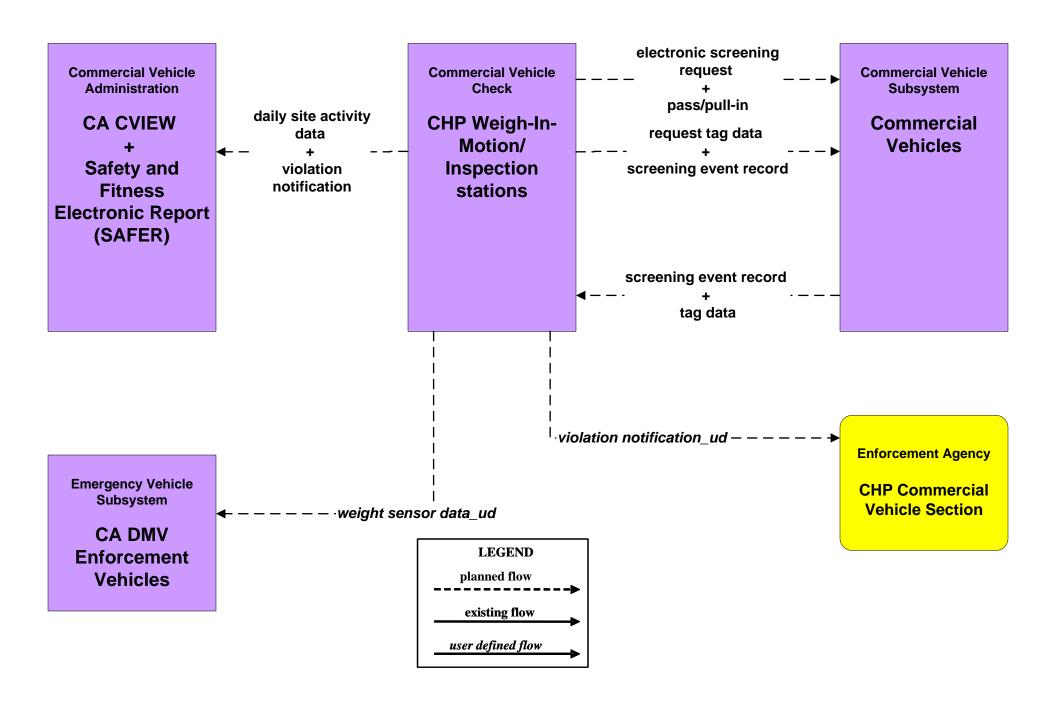

te ISPs CHP Dispatch Transportation Management** Southern California Centers Center

**Transit Systems** 

**LEGEND** 

## ATMS08 - Incident Management CHP Dispatch to Caltrans TMCs (Planned Connections- TM to EM)



# ATMS08 - Incident Management Caltrans Maintenance (MCM to EM)





## ATMS08 - Incident Management CHP Dispatch to Caltrans TMCs (Existing Connections-TM to EM)





## ATMS08 - Incident Management Caltrans Satellite TMCs (TM to EM)





### CVO03 - Electronic Clearance CVO Pre-Pass Sites



## CVO03 - Electronic Clearance CA Credentials System



existing flow

user defined flow

### CVO04 - CV Administrative Processes Credentials One-Stop Shopping



## CVO04 - CV Administrative Processes CA CVIEW – Credentials/Permitting



## CVO06 - Weigh-In-Motion CHP Weigh in Motion



#### **CVO07- Roadside CVO Safety**



### CVO07- Roadside CVO Safety Administrative Interfaces



#### CVO08 - On-board CVO Safety and Security





### CVO10 - HAZMAT Management Commercial Vehicles



### **CVO11 - Roadside HAZMAT Security Detection and Mitigation**



user defined flow



## **EM06 - Wide-Area Alert CHP Dispatch Centers**



## EM06 - Wide-Area Alert CHP Dispatch Centers



## EM07 - Early Warning System California Office of Emergency Services Operations Centers



## EM07 - Early Warning System County and Local Emergency Operation Centers



#### **EM08 - Disaster Response and Recovery**



## EM09 - Evacuation Evacuations - California Statewide EOC



## EM05 - Transportation Infrastructure Protection Caltrans District 4 TMC





### MC04 - Weather Information Proce