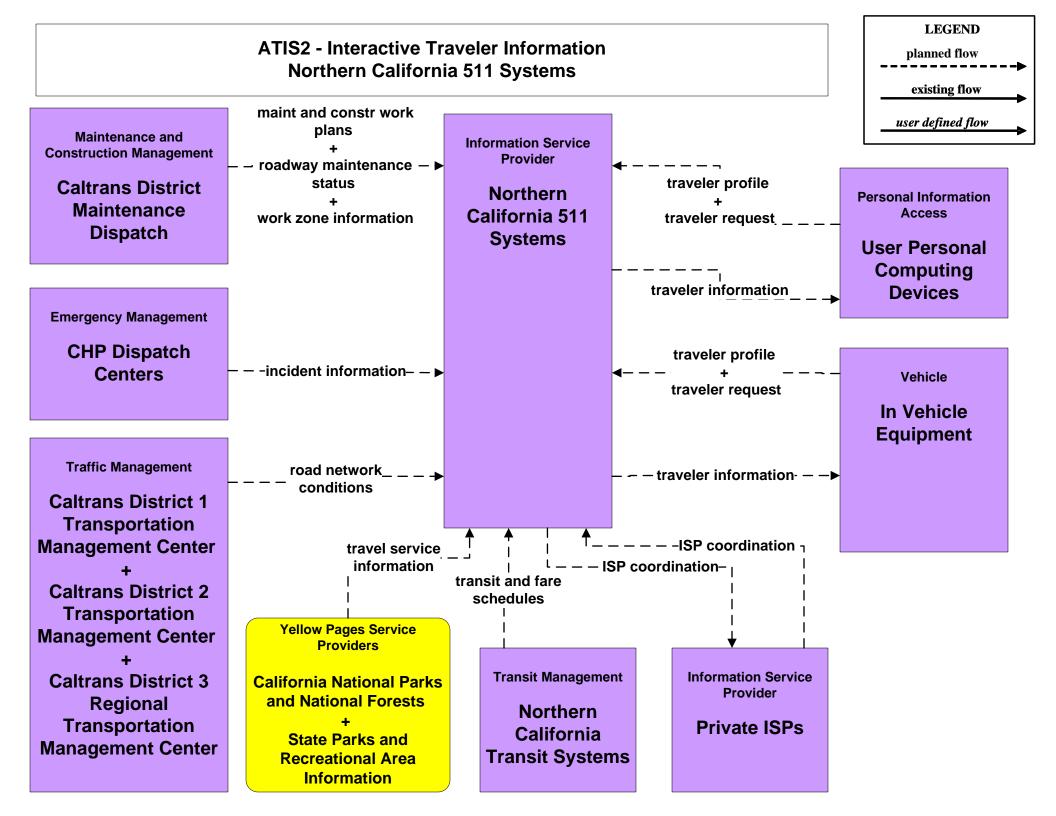

#### planned flow **ATIS2 - Interactive Traveler Information Southern California Traveler Information Systems** existing flow user defined flow **Maintenance and** maint and constr work **Construction Management** plans Information Service **Caltrans District** Personal Information Provider -traveler profile roadway maintenance-**Maintenance** Access status Southern traveler request **Dispatch User Personal** work zone information California Computing Traveler **Yellow Pages Service** travel service **Devices Providers** Information — traveler information- — → information **Systems** State Parks and **Recreational Area** Information traveler profile Vehicle traveler request In Vehicle **Traffic Management Equipment** Caltrans District 11 Intermodal -traveler information **Transportation Management** road network Center conditions -ISP coordination **Caltrans District 12** ---ISP coordination--incident **Transportation Management** transit and fare information Center schedules **Caltrans District 7 Transit Management Transportation Management** Information Service Center **Emergency** Provider **Regional Integration of** Management ITS (RIITS) **Caltrans District 8 Private ISPs CHP Dispatch Transportation Management** Southern California Centers Center