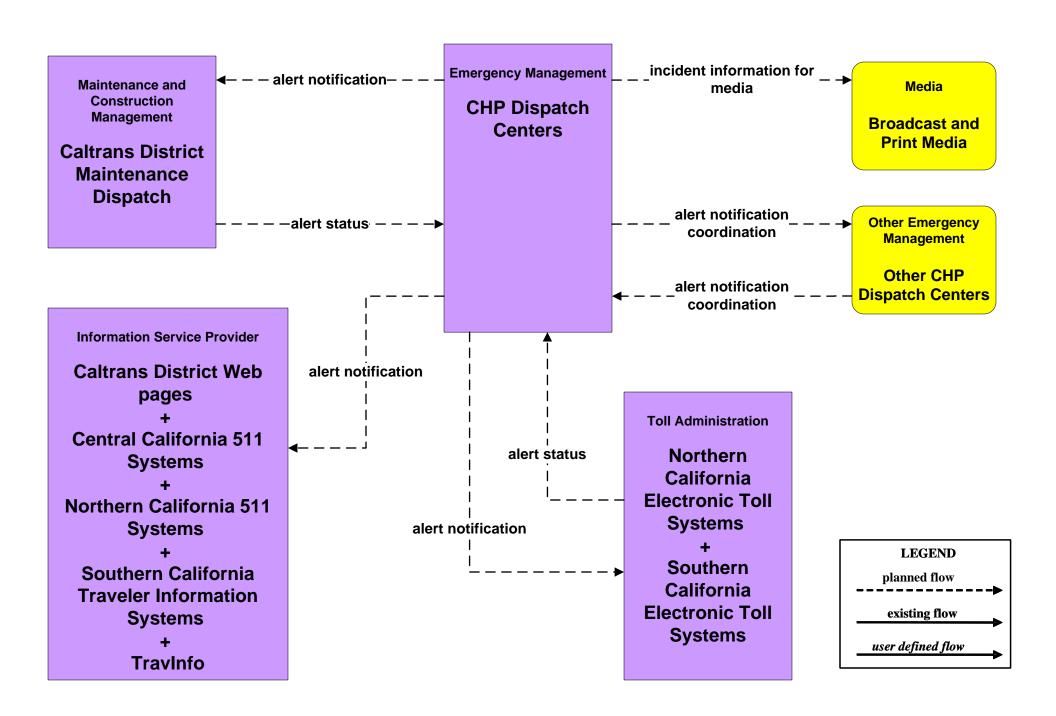

## **EM06 - Wide-Area Alert CHP Dispatch Centers**

## EM06 - Wide-Area Alert CHP Dispatch Centers