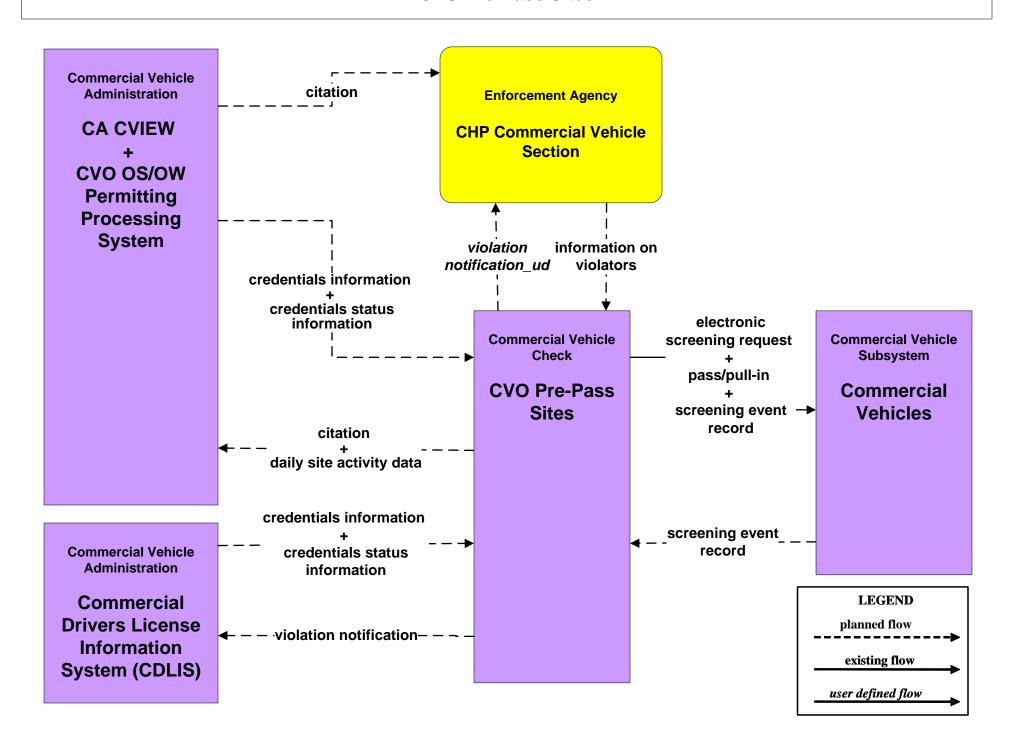

nation--incident **Transportation Management** transit and fare information Center schedules **Caltrans District 7 Transit Management Transportation Management** Information Service Center **Emergency** Provider **Regional Integration of** Management ITS (RIITS) **Caltrans District 8 Private ISPs CHP Dispatch Transportation Management** Southern California Centers Center

**Transit Systems** 

**LEGEND** 

## ATMS08 - Incident Management CHP Dispatch to Caltrans TMCs (Planned Connections- TM to EM)



# ATMS08 - Incident Management Caltrans Maintenance (MCM to EM)





## ATMS08 - Incident Management CHP Dispatch to Caltrans TMCs (Existing Connections-TM to EM)





## ATMS08 - Incident Management Caltrans Satellite TMCs (TM to EM)





### CVO03 - Electronic Clearance CVO Pre-Pass Sites



## CVO03 - Electronic Clearance CA Credentials System



existing flow

user defined flow

### CVO04 - CV Administrative Processes Credentials One-Stop Shopping



## CVO04 - CV Administrative Processes CA CVIEW – Credentials/Permitting



## CVO06 - Weigh-In-Motion CHP Weigh in Motion



#### **CVO07- Roadside CVO Safety**



### CVO07- Roadside CVO Safety Administrative Interfaces



#### CVO08 - On-board CVO Safety and Security





### CVO10 - HAZMAT Management Commercial Vehicles



### **CVO11 - Roadside HAZMAT Security Detection and Mitigation**



user defined flow



## **EM06 - Wide-Area Alert CHP Dispatch Centers**



## EM06 - Wide-Area Alert CHP Dispatch Centers



## EM07 - Early Warning System California Office of Emergency Services Operations Centers



## EM07 - Early Wa