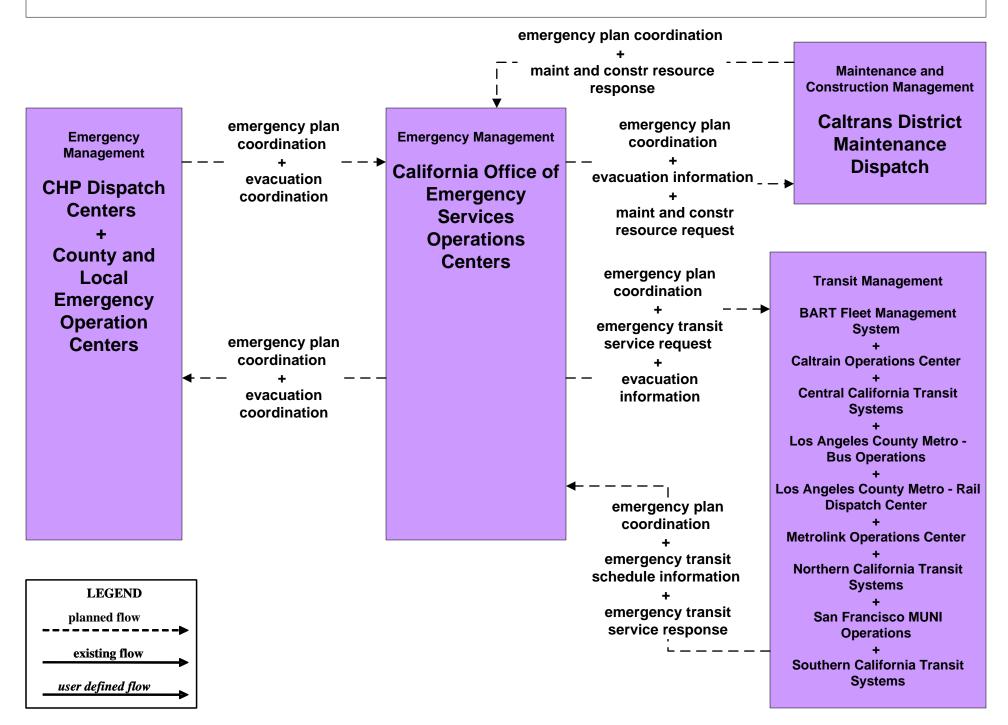

#### **EM08 - Disaster Response and Recovery**

## EM09 - Evacuation Evacuations - California Statewide EOC