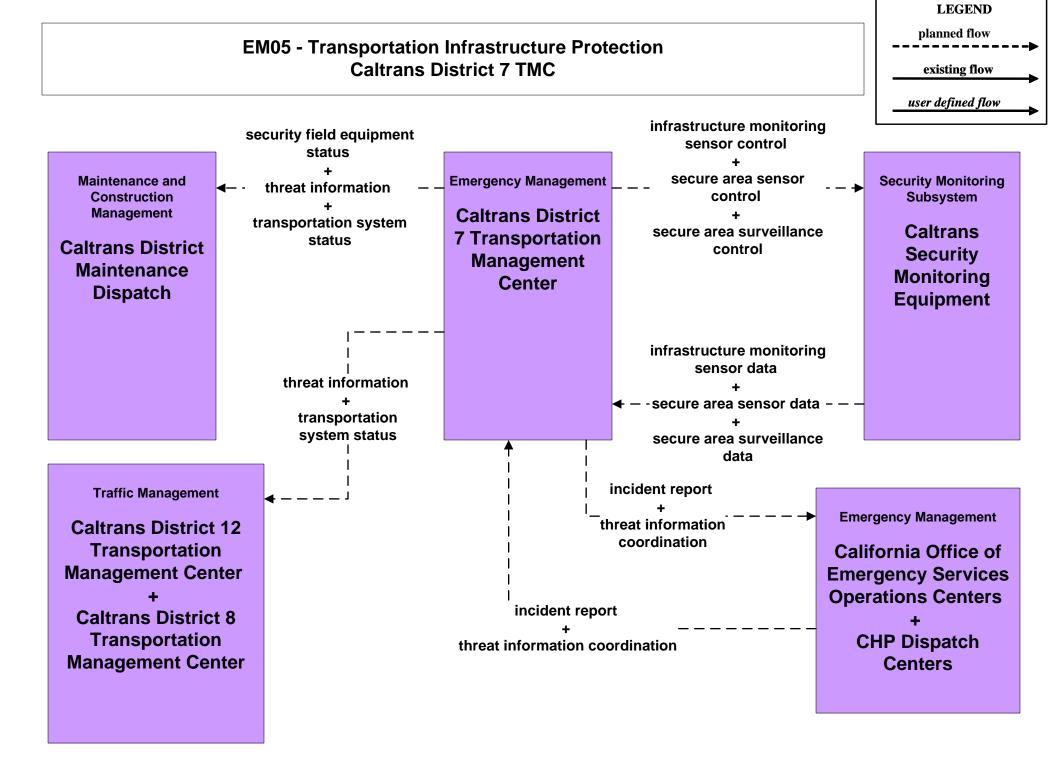

08 - Incident Management CHP Dispatch to Caltrans TMCs (Existing Connections-TM to EM)





## ATMS08 - Incident Management Caltrans Satellite TMCs (TM to EM)





### CVO03 - Electronic Clearance CVO Pre-Pass Sites



## CVO03 - Electronic Clearance CA Credentials System



existing flow

user defined flow

### CVO04 - CV Administrative Processes Credentials One-Stop Shopping



## CVO04 - CV Administrative Processes CA CVIEW – Credentials/Permitting



## CVO06 - Weigh-In-Motion CHP Weigh in Motion



#### **CVO07- Roadside CVO Safety**



### CVO07- Roadside CVO Safety Administrative Interfaces



#### CVO08 - On-board CVO Safety and Security





### CVO10 - HAZMAT Management Commercial Vehicles



### **CVO11 - Roadside HAZMAT Security Detection and Mitigation**



user defined flow



## **EM06 - Wide-Area Alert CHP Dispatch Centers**



## EM06 - Wide-Area Alert CHP Dispatch Centers



## EM07 - Early Warning System California Office of Emergency Services Operations Centers



## EM07 - Early Warning System County and Local Emergency Operation Centers



#### **EM08 - Disaster Response and Recovery**



## EM09 - Evacuation Evacuations - California Statewide EOC



## EM05 - Transportation Infrastructure Protection Caltrans District 4 TMC





### MC04 - Weather Information Processing and Distribution National Weather Service



## MC04 - Weather Information Processing and Distribution Caltrans





### MC06 - Winter Maintenance Caltrans



## MC08 - Workzone Management California Highway Information Network (CHIN)





## MC10 - Maintenance and Construction Activity