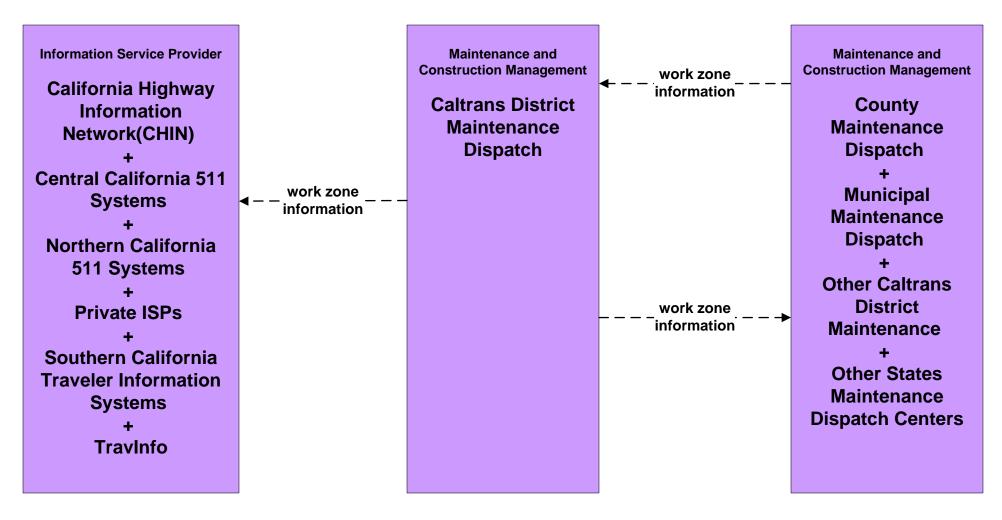

# MC08 - Workzone Management Caltrans Maintenance Dispatch Information Dissemination (1)