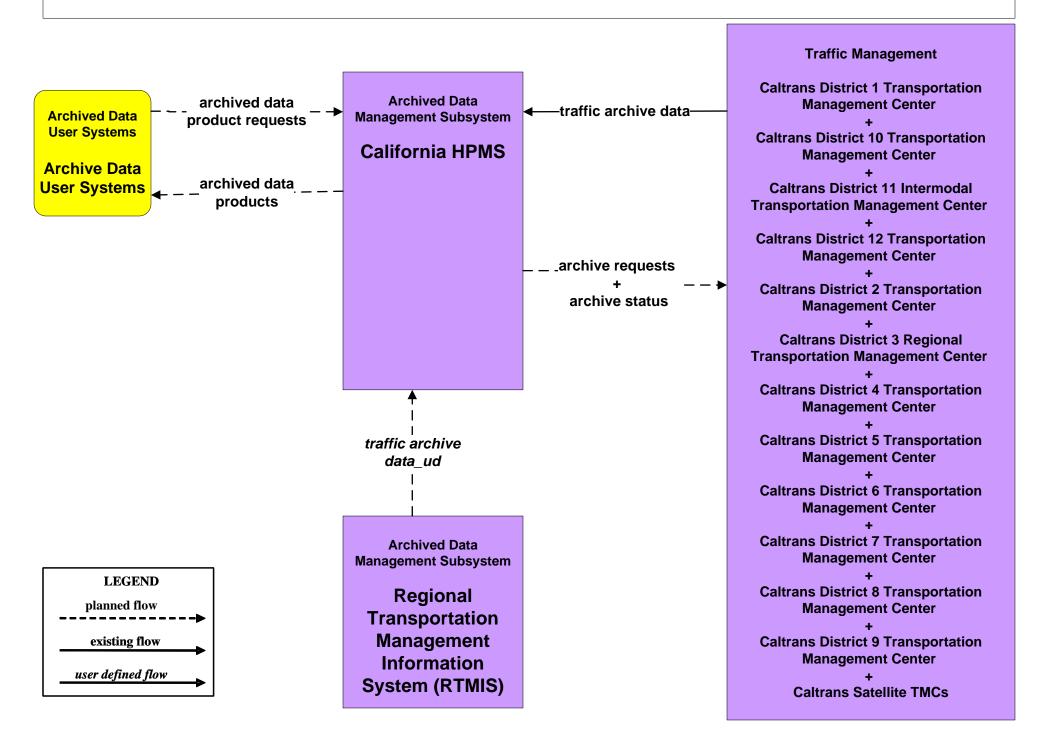

#### AD1 - ITS Data Mart HPMS



# APTS8 - Transit Traveler Information RIITS





### APTS8 - Transit Traveler Information RTIS





# **APTS8 - Transit Traveler Information Southern California Tranit Systems**





#### planned flow **ATIS2 - Interactive Traveler Information Southern California Traveler Information Systems** existing flow user defined flow **Maintenance and** maint and constr work **Construction Management** plans Information Service **Caltrans District** Personal Information Provider -traveler profile roadway maintenance-**Maintenance** Access status Southern traveler request **Dispatch User Personal** work zone information California Computing Traveler **Yellow Pages Service** travel service **Devices Providers** Information — traveler information- — → information **Systems** State Parks and **Recre