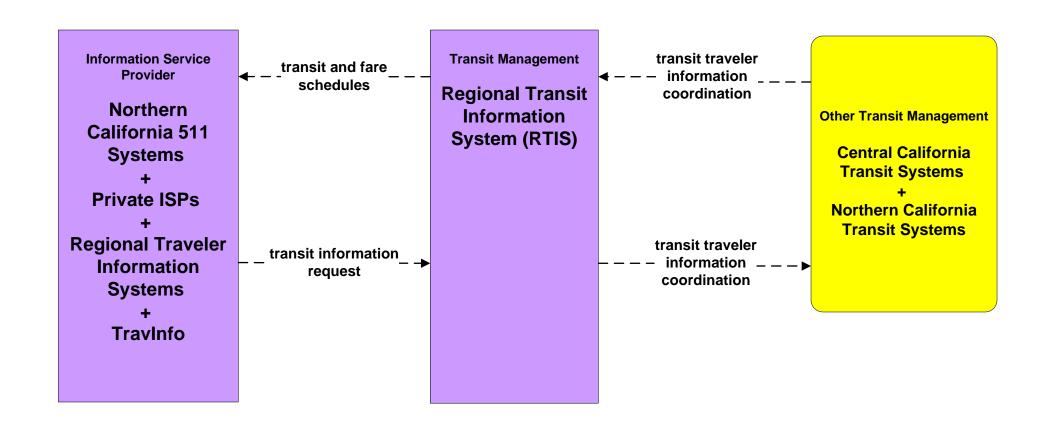

#### AD1 - ITS Data Mart HPMS



# APTS8 - Transit Traveler Information RIITS





### APTS8 - Transit Traveler Information RTIS





# **APTS8 - Transit Traveler Information Southern California Tranit Systems**





#### planned flow **ATIS2 - Interactive Traveler Information Southern California Traveler Information Systems** existing flow user defined flow **Maintenance and** maint and constr work **Construction Management** plans Information Service **Caltrans District** Personal Information Provider -traveler profile roadway maintenance-**Maintenance** Access status Southern traveler request **Dispatch User Personal** work zone information California Computing Traveler **Yellow Pages Service** travel service **Devices Providers** Information — traveler information- — → information **Systems** State Parks and **Recreational Area** Information traveler profile Vehicle traveler request In Vehicle **Traffic Managemen