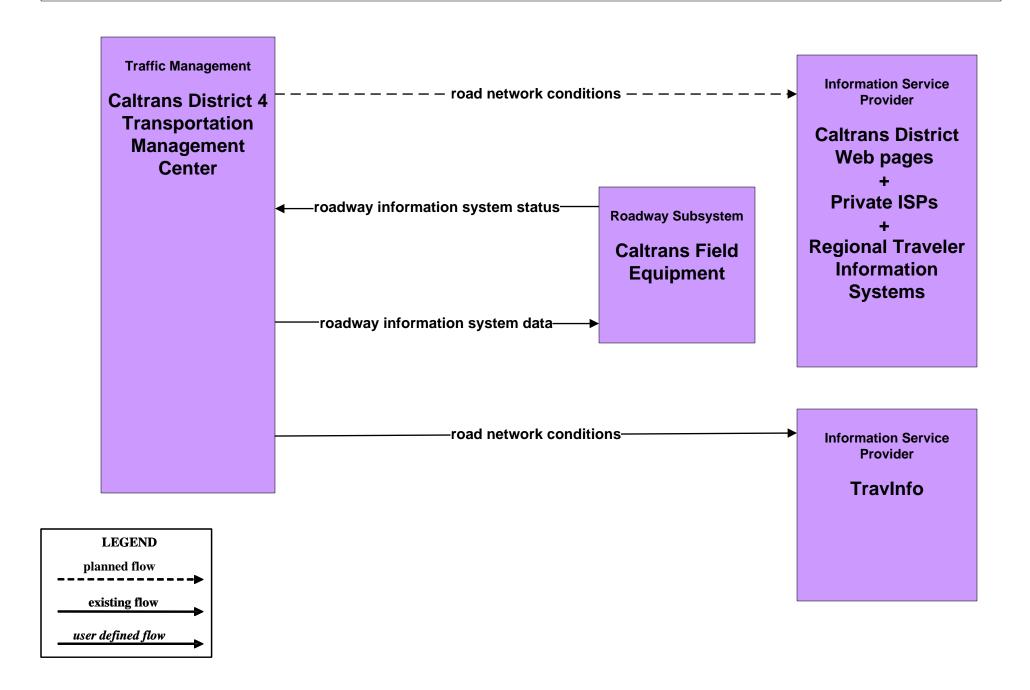

on **Systems** State Parks and **Recreational Area** Information traveler profile Vehicle traveler request In Vehicle **Traffic Management Equipment** Caltrans District 11 Intermodal -traveler information **Transportation Management** road network Center conditions -ISP coordination **Caltrans District 12** ---ISP coordination--incident **Transportation Management** transit and fare information Center schedules **Caltrans District 7 Transit Management Transportation Management** Information Service Center **Emergency** Provider **Regional Integration of** Management ITS (RIITS) **Caltrans District 8 Private ISPs CHP Dispatch Transportation Management** Southern California Centers Center

**Transit Systems** 

**LEGEND** 

# ATMS06 - Traffic Information Dissemination Caltrans Bay Area TMC



#### ATMS06 - Traffic Information Dissemination Northern California Caltrans TMCs





#### ATMS06 - Traffic Information Dissemination Central California TMCs





### ATMS06 - Traffic Information Dissemination Southern California TMCs





# EM06 - Wide-Area Alert CHP Dispatch Centers



#### **EM10 - Disaster Traveler Information**



# MC08 - Workzone Management Caltrans Maintenance Dispatch Information Dissemination (1)





# MC10 - Maintenance and Construction Activity Coordination Activity Coordination - Caltrans (2 of 4)