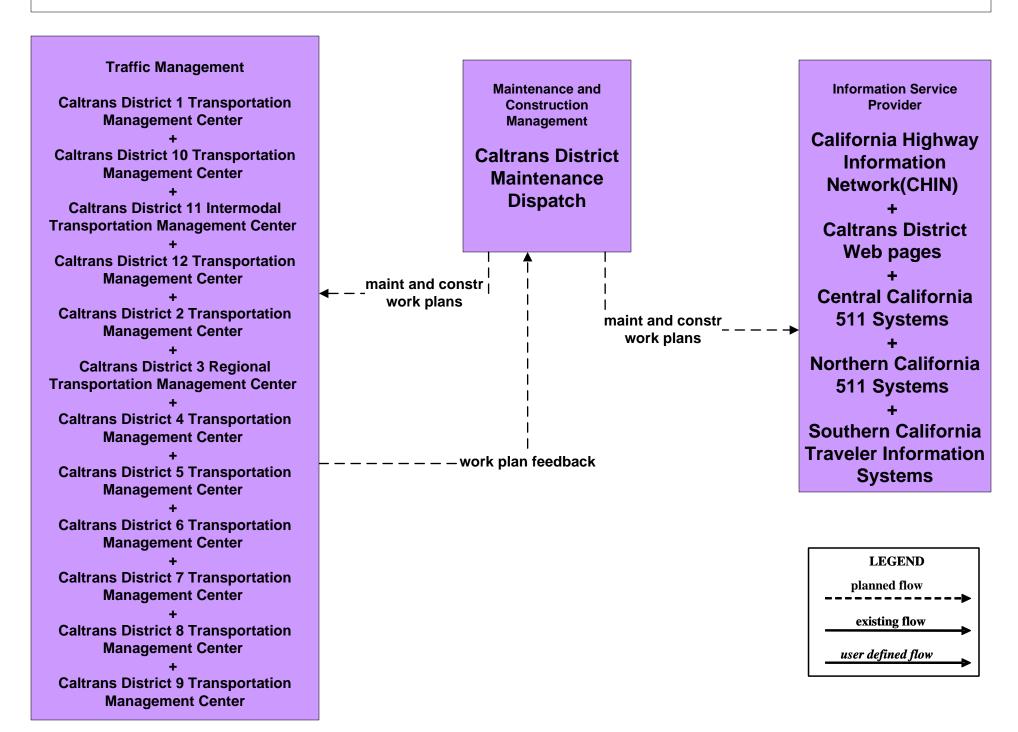

# MC10 - Maintenance and Construction Activity Coordination Activity Coordination - Caltrans (2 of 4)