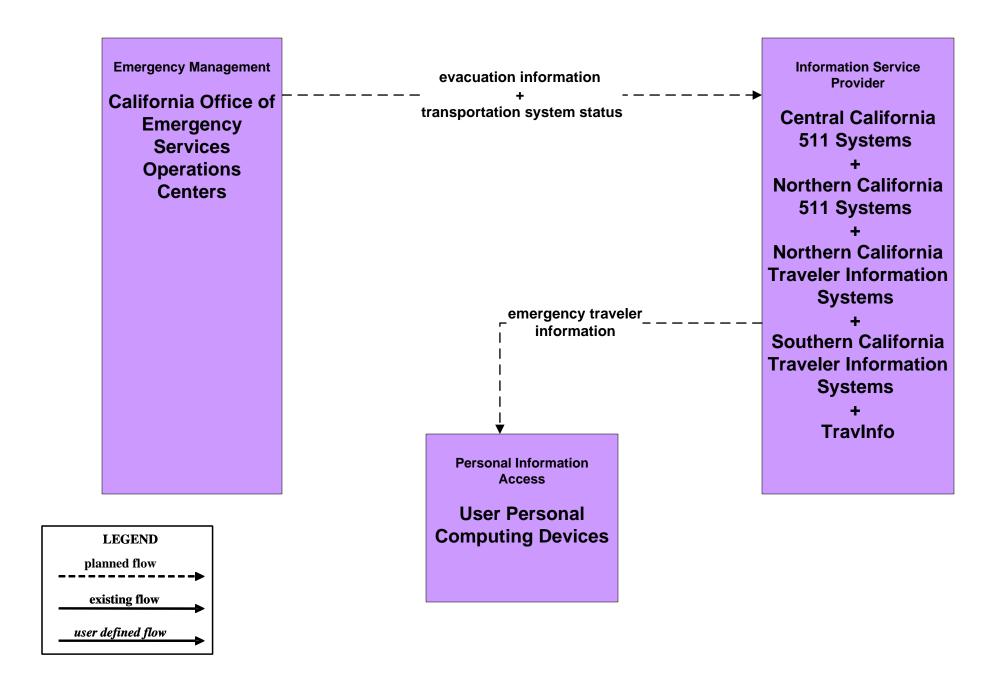

**Transportation Management** transit and fare information Center schedules **Caltrans District 7 Transit Management Transportation Management** Information Service Center **Emergency** Provider **Regional Integration of** Management ITS (RIITS) **Caltrans District 8 Private ISPs CHP Dispatch Transportation Management** Southern California Centers Center

**Transit Systems** 

**LEGEND** 

# ATMS06 - Traffic Information Dissemination Caltrans Bay Area TMC



#### ATMS06 - Traffic Information Dissemination Northern California Caltrans TMCs





#### ATMS06 - Traffic Information Dissemination Central California TMCs





### ATMS06 - Traffic Information Dissemination Southern California TMCs





# EM06 - Wide-Area Alert CHP Dispatch Centers



#### **EM10 - Disaster Traveler Information**



# MC08 - Workzone Management Caltrans Maintenance Dispatch Information Dissemination (1)





# MC10 - Maintenance and Construction Activity Coordination Activity Coordination - Caltrans (2 of 4)