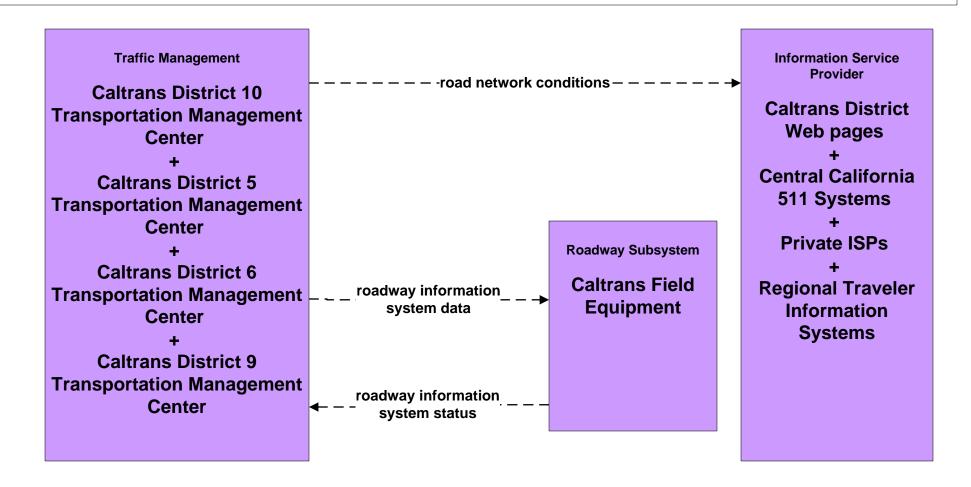

strict 11 Intermodal -traveler information **Transportation Management** road network Center conditions -ISP coordination **Caltrans District 12** ---ISP coordination--incident **Transportation Management** transit and fare information Center schedules **Caltrans District 7 Transit Management Transportation Management** Information Service Center **Emergency** Provider **Regional Integration of** Management ITS (RIITS) **Caltrans District 8 Private ISPs CHP Dispatch Transportation Management** Southern California Centers Center

**Transit Systems** 

**LEGEND** 

# ATMS06 - Traffic Information Dissemination Caltrans Bay Area TMC



#### ATMS06 - Traffic Information Dissemination Northern California Caltrans TMCs





#### ATMS06 - Traffic Information Dissemination Central California TMCs





### ATMS06 - Traffic Information Dissemination Southern California TMCs





# EM06 - Wide-Area Alert CHP Dispatch Centers



#### **EM10 - Disaster Traveler Information**



# MC08 - Workzone Management Caltrans Maintenance Dispatch Information Dissemination (1)





# MC10 - Maintenance and Construction Activity Coordination Activity Coordination - Caltrans (2 of 4)