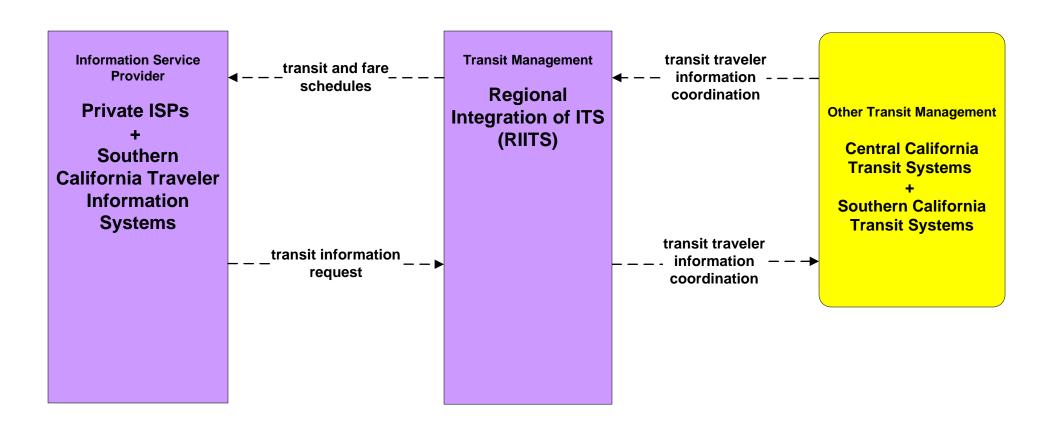

#### AD1 - ITS Data Mart HPMS



# APTS8 - Transit Traveler Information RIITS





### APTS8 - Transit Traveler Information RTIS





# **APTS8 - Transit Traveler Information Southern California Tranit Systems**





#### planned flow **ATIS2 - Interactive Traveler Information Southern California Traveler Information Systems** existing flow user defined flow **Maintenance and** maint and constr work **Construction Management** plans Information Service **Caltrans District** Personal Information Provider -traveler profile roadway maintenance-**Maintenance** Access status Southern traveler request **Dispatch User Personal** work zone information California Computing Traveler **Yellow Pages Service** travel service **Devices Providers** Information — traveler information- — → information **Systems** State Parks and **Recreational Area** Information traveler profile Vehi