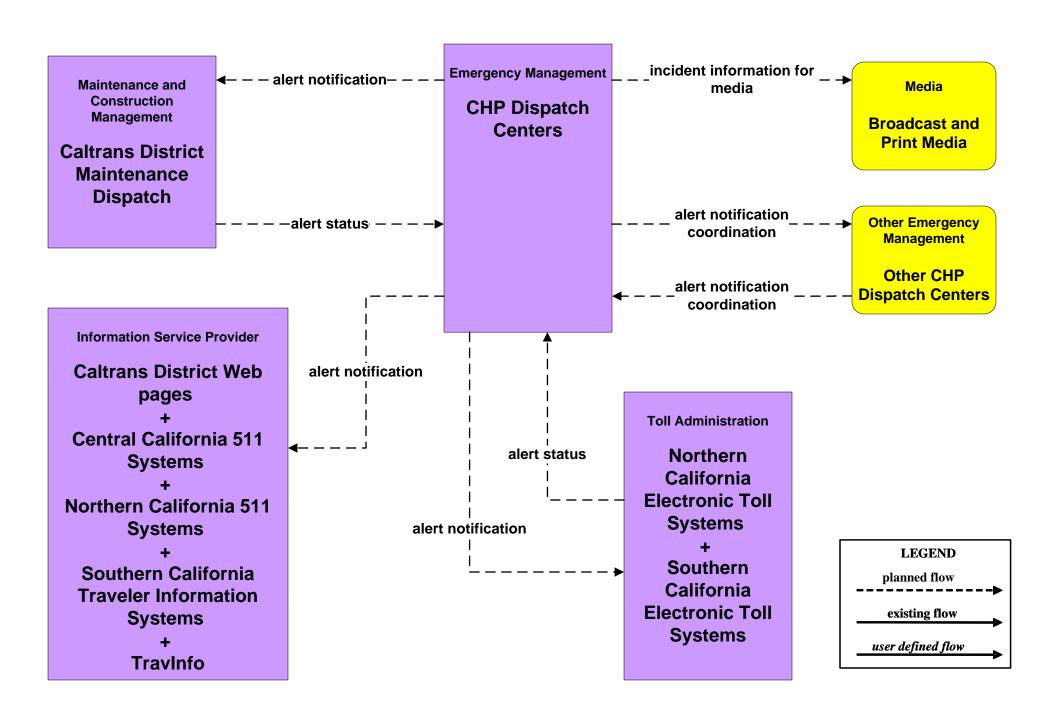

rans District 12** ---ISP coordination--incident **Transportation Management** transit and fare information Center schedules **Caltrans District 7 Transit Management Transportation Management** Information Service Center **Emergency** Provider **Regional Integration of** Management ITS (RIITS) **Caltrans District 8 Private ISPs CHP Dispatch Transportation Management** Southern California Centers Center

**Transit Systems** 

**LEGEND** 

# ATMS06 - Traffic Information Dissemination Caltrans Bay Area TMC



#### ATMS06 - Traffic Information Dissemination Northern California Caltrans TMCs





#### ATMS06 - Traffic Information Dissemination Central California TMCs





### ATMS06 - Traffic Information Dissemination Southern California TMCs





# EM06 - Wide-Area Alert CHP Dispatch Centers



#### **EM10 - Disaster Traveler Information**



# MC08 - Workzone Management Caltrans Maintenance Dispatch Information Dissemination (1)





# MC10 - Maintenance and Construction Activity Coordination Activity Coordination - Caltrans (2 of 4)