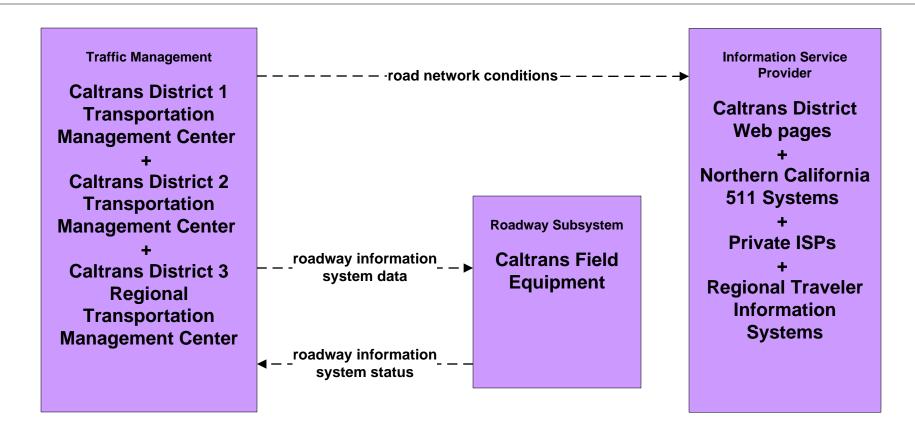

#### ATMS06 - Traffic Information Dissemination Northern California Caltrans TMCs