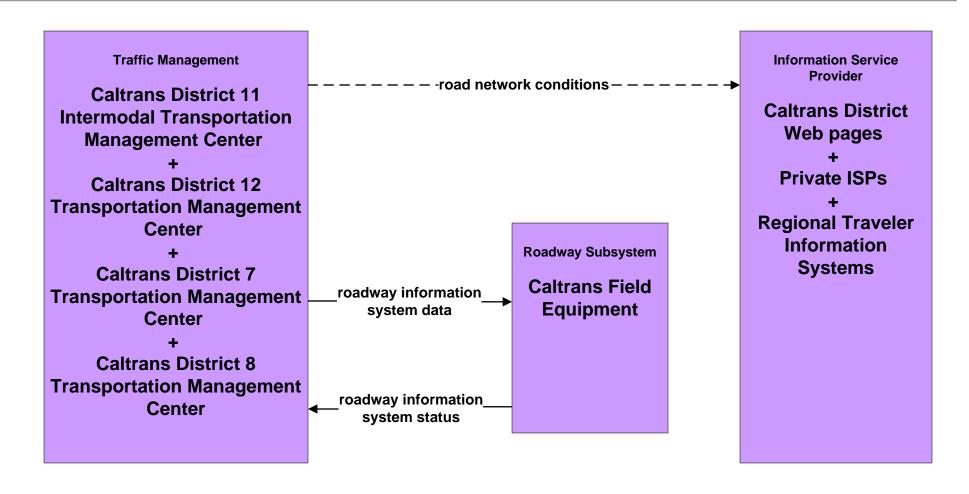

network Center conditions -ISP coordination **Caltrans District 12** ---ISP coordination--incident **Transportation Management** transit and fare information Center schedules **Caltrans District 7 Transit Management Transportation Management** Information Service Center **Emergency** Provider **Regional Integration of** Management ITS (RIITS) **Caltrans District 8 Private ISPs CHP Dispatch Transportation Management** Southern California Centers Center

**Transit Systems** 

**LEGEND** 

# ATMS06 - Traffic Information Dissemination Caltrans Bay Area TMC



#### ATMS06 - Traffic Information Dissemination Northern California Caltrans TMCs





#### ATMS06 - Traffic Information Dissemination Central California TMCs





### ATMS06 - Traffic Information Dissemination Southern California TMCs





# EM06 - Wide-Area Alert CHP Dispatch Centers



#### **EM10 - Disaster Traveler Information**



# MC08 - Workzone Management Caltrans Maintenance Dispatch Information Dissemination (1)





# MC10 - Maintenance and Construction Activity Coordination Activity Coordination - Caltrans (2 of 4)