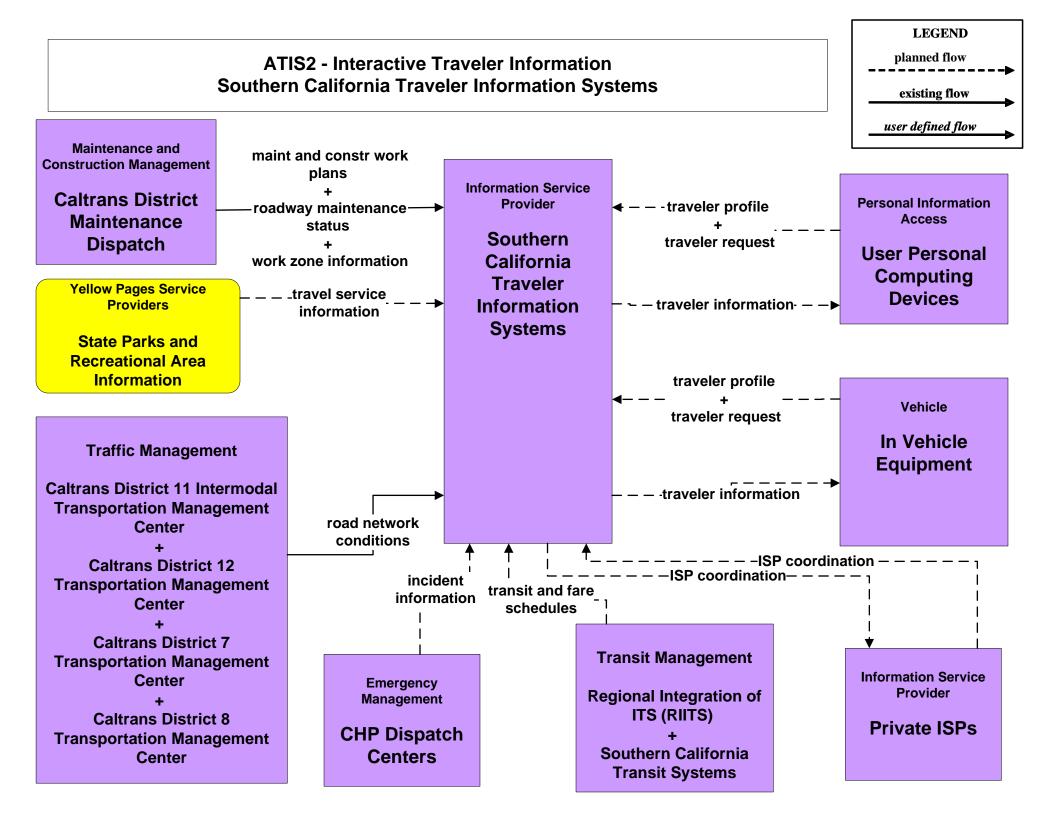

# AD1 - ITS Data Mart TASAS



### AD1 - ITS Data Mart HPMS





### **ATIS1 - Broadcast Traveler Information**





## ATMS01 - Network Surveillance Caltrans Traffic Operations Center



#### ATMS04 - Freeway Control Caltrans Districts



### ATMS06 - Traffic Information Dissemination Southern California TMCs





#### ATMS07 - Regional Traffic Control Caltrans District 11 Intermodal TMC



# ATMS07 - Regional Traffic Control Caltrans District 12 TMC



#### ATMS07 - Regional Traffic Control Caltrans District 7 TMC





### ATMS08 - Incident Management CHP Dispatch to Caltrans TMCs (Planned Connections- TM to EM)



## ATMS08 - Incident Management Caltrans TMCs (TM to MCM)



user defined flow

# ATMS08 - Incident Management Caltrans TMCs (TM to EM)

| Emergency Management<br>County Public<br>Safety Dispatch<br>Centers<br>+<br>Municipal Public<br>Safety Dispatch | incident information<br>+<br>incident