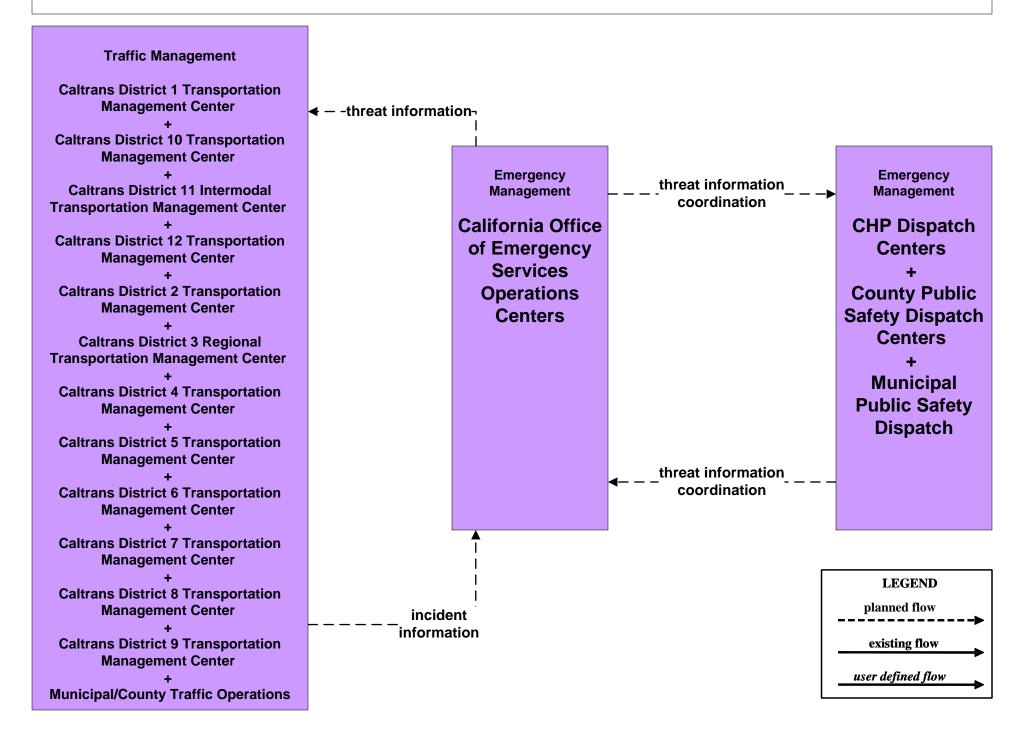

### EM08 - Disaster Response and Recovery California Office of Emergency Services Operations Centers