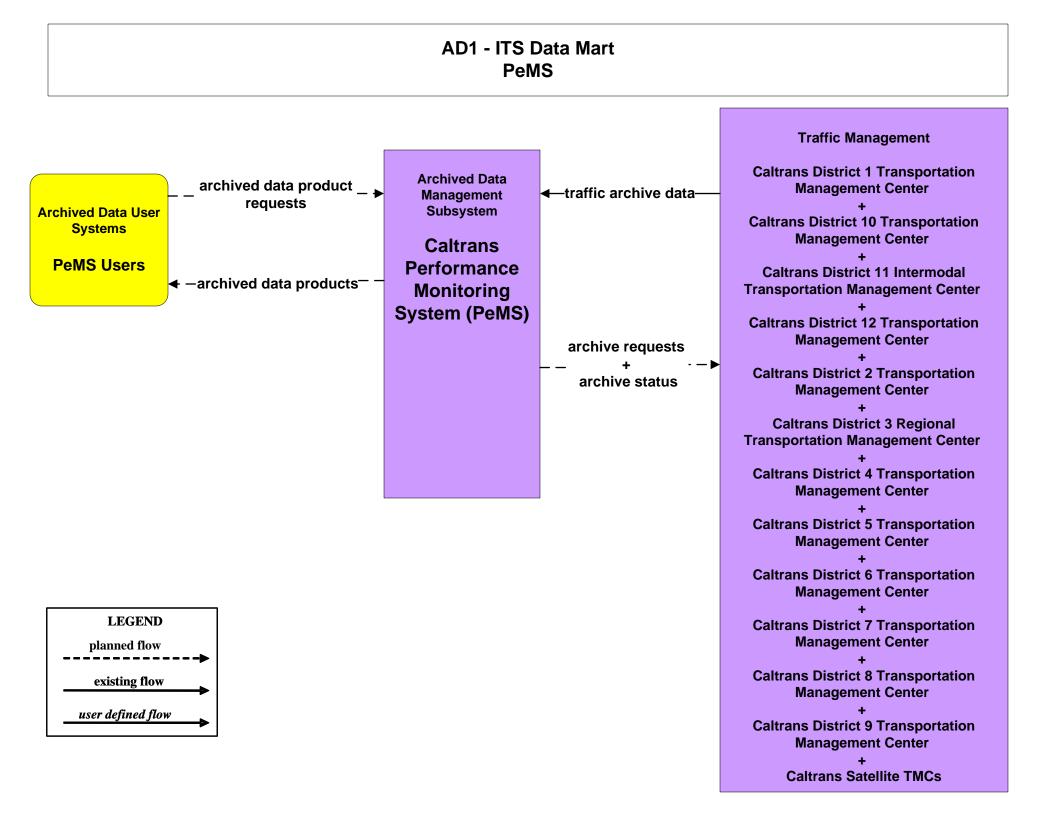

# AD1 - ITS Data Mart TASAS



### AD1 - ITS Data Mart HPMS





### **ATIS1 - Broadcast Traveler Information**





## ATMS01 - Network Surveillance Caltrans Traffic Operations Center



#### ATMS04 - Freeway Control Caltrans Districts



### ATMS06 - Traffic Information Dissemination Southern California TMCs





#### ATMS07 - Regional Traffic Control Caltrans District 11 Intermodal TMC



# ATMS07 - Regional Traffic Control Caltrans District 12 TMC



#### ATMS07 - Regional Traffic Control Caltrans District 7 TMC





### ATMS08 - Incident Management CHP Dispatch to Caltrans TMCs (Planned Connections- TM to EM)



## ATMS08 - Incident Management Caltrans TMCs (TM to MCM)



user defined flow

# ATMS08 - Incident Management Caltrans TMCs (TM to EM)

| Emergency Management<br>County Public<br>Safety Dispatch<br>Centers<br>+<br>Municipal Public<br>Saf