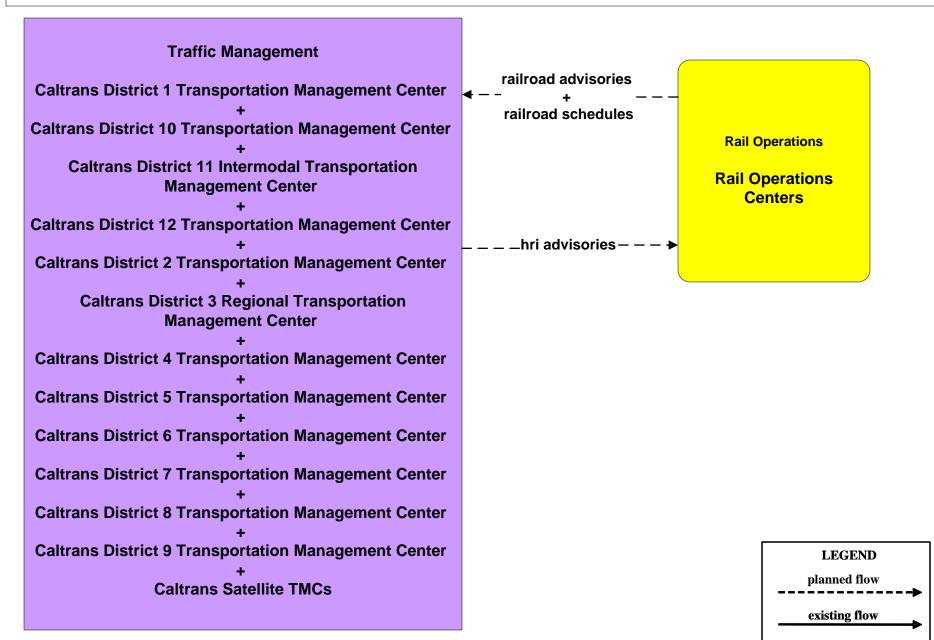

2 Transportation Management Center<br>+<br>Caltrans District 3 Regional Transportation<br>Management Center<br>+<br>Caltrans District 4 Transportation Management Center<br>+<br>Caltrans District 5 Transportation Management Center |
| LEGEND<br>planned flow<br>existing flow<br>user defined flow                                                    | traffic images                                                                   | +<br>Caltrans District 6 Transportation Management Center<br>+<br>Caltrans District 7 Transportation Management Center<br>+<br>Caltrans District 8 Transportation Management Center<br>+<br>Caltrans District 9 Transportation Management Center                                                                         |

#### **ATMS15 - Railroad Operations Coordination**





### ATMS21 - Roadway Closure Management Caltrans





# EM06 - Wide-Area Alert CHP Dispatch Centers



### EM07 - Early Warning System California Office of Emergency Services Operations Centers



### EM07 - Early Warning System County and Local Emergency Operation Centers



### EM08 - Disaster Response and Recovery California Office of Emergency Services Operations Centers



### EM08 - Disaster Response and Recovery County and Local Emergency Operation Centers



### EM09 - Evacuation Evacuations - California Statewide EOC



# EM09 - Evacuation Evacuations - County and Local EOCs (1 of 2)



#### MC03 - Road Weather Data Collection Caltrans



### MC04 - Weather Information Processing and Distribution National Weather Service



#### MC04 - Weather Information Processing and Distri