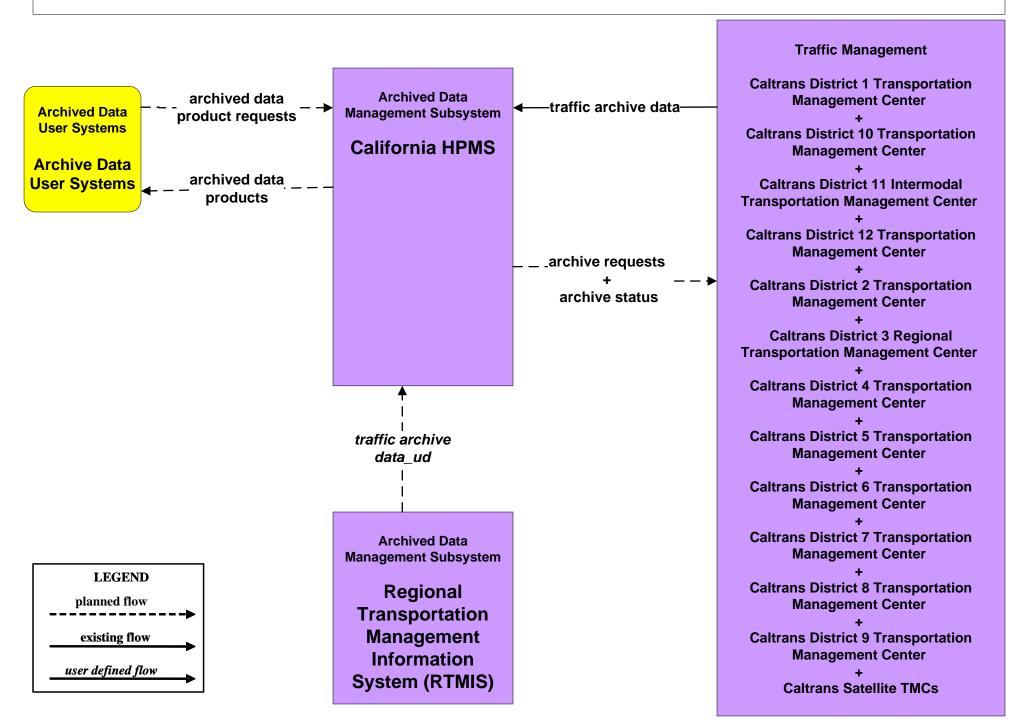

# AD1 - ITS Data Mart TASAS



### AD1 - ITS Data Mart HPMS





### **ATIS1 - Broadcast Traveler Information**





## ATMS01 - Network Surveillance Caltrans Traffic Operations Center



#### ATMS04 - Freeway Control Caltrans Districts



### ATMS06 - Traffic Information Dissemination Southern California TMCs





#### ATMS07 - Regional Traffic Control Caltrans District 11 Intermodal TMC



# ATMS07 - Regional Traffic Control Caltrans District 12 TMC



#### ATMS07 - Regional Traffic Control Caltrans District 7 TMC





### ATMS08 - Incident Management CHP Dispatch to Caltrans TMCs (Planned Connections- TM to EM)



## ATMS08 - Incident Management Caltrans TMCs (TM to MCM)



user defined flow

# ATMS08 - Incident Management Caltrans TMCs (TM to EM)

| Emergency Management<br>County Public<br>Safety Dispatch<br>Centers<br>+<br>Municipal Public<br>S