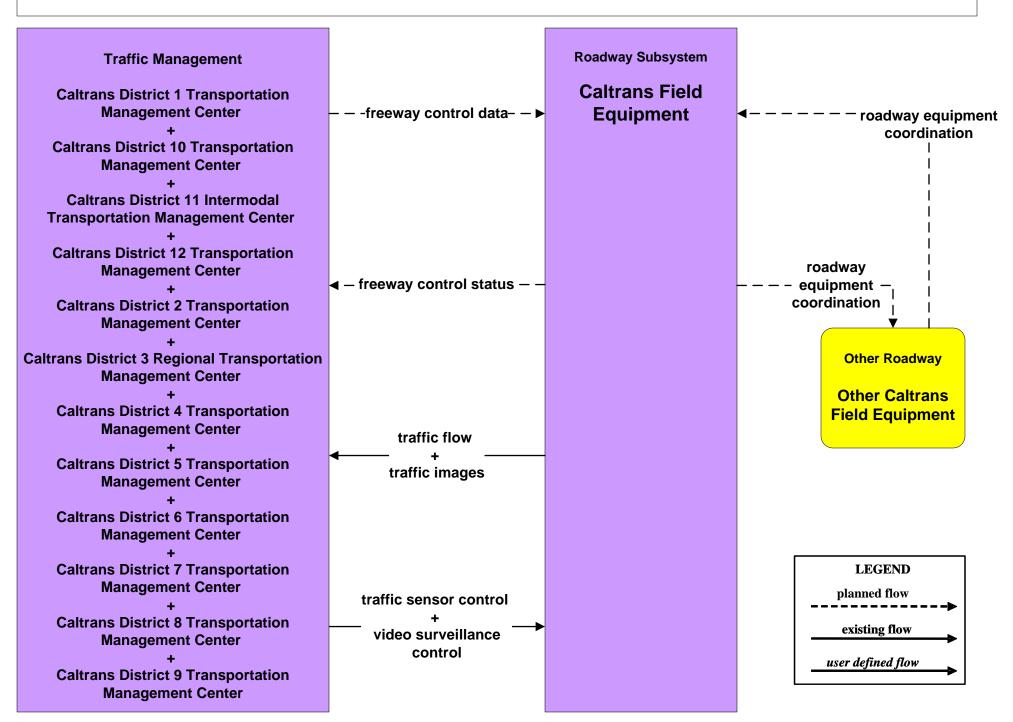

# AD1 - ITS Data Mart TASAS



### AD1 - ITS Data Mart HPMS





### **ATIS1 - Broadcast Traveler Information**





## ATMS01 - Network Surveillance Caltrans Traffic Operations Center



#### ATMS04 - Freeway Control Caltrans Districts



### ATMS06 - Traffic Information Dissemination Southern California TMCs





#### ATMS07 - Regional Traffic Control Caltrans District 11 Intermodal TMC



# ATMS07 - Regional Traffic Control Caltrans District 12 TMC



#### ATMS07 - Regional Traffic Control Caltrans District 7 TMC





### ATMS08 - Incident Management CHP Dispatch to Caltrans TMCs (Planned Connections- TM to EM)



## ATMS08 - Incident Management Caltrans TMCs (TM to MCM)



user defined flow

# ATMS08 - Incident Management Caltrans TMCs (TM to EM)

| Emergency Management<br>County Public<br>Safety Dispatch<br>Centers<br>+<br>Municipal Public<br>Safety Dispatch | incident information<br>+<br>incident response status ►<br>+<br>resource request | Traffic Management<br>Caltrans District 1 Transportation Management Center<br