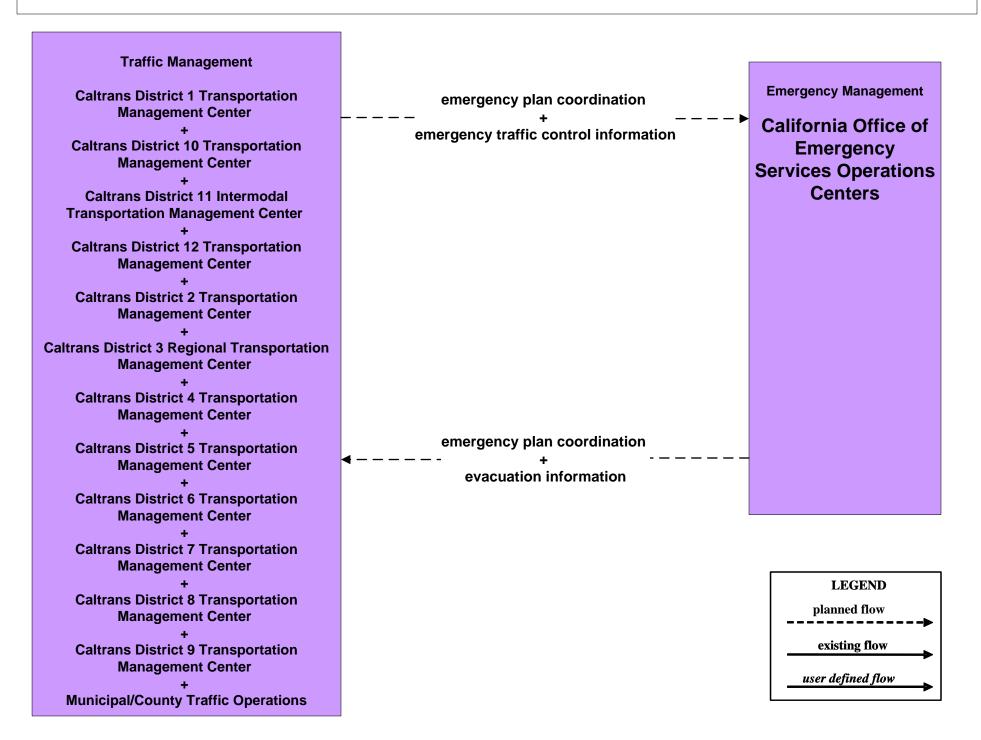

gement Center<br>+<br>Caltrans District 8 Transportation Management Center<br>+<br>Caltrans District 9 Transportation Management Center                                                                         |

#### **ATMS15 - Railroad Operations Coordination**





### ATMS21 - Roadway Closure Management Caltrans





# EM06 - Wide-Area Alert CHP Dispatch Centers



### EM07 - Early Warning System California Office of Emergency Services Operations Centers



### EM07 - Early Warning System County and Local Emergency Operation Centers



### EM08 - Disaster Response and Recovery California Office of Emergency Services Operations Centers



### EM08 - Disaster Response and Recovery County and Local Emergency Operation Centers



### EM09 - Evacuation Evacuations - California Statewide EOC



# EM09 - Evacuation Evacuations - County and Local EOCs (1 of 2)



#### MC03 - Road Weather Data Collection Caltrans



### MC04 - Weather Information Processing and Distribution National Weather Service



#### MC04 - Weather Information Processing and Distribution Caltrans



### MC07 - Roadway Maintenance and Construction Caltrans Maintenance Dispatch



#### MC08 - Workzone Management Caltrans Maintenance Dispatch Information Dissemination (2)



MC10 - Maintenance and Construction Activity Coordination Activity Coordination - Caltrans (2 of 4)