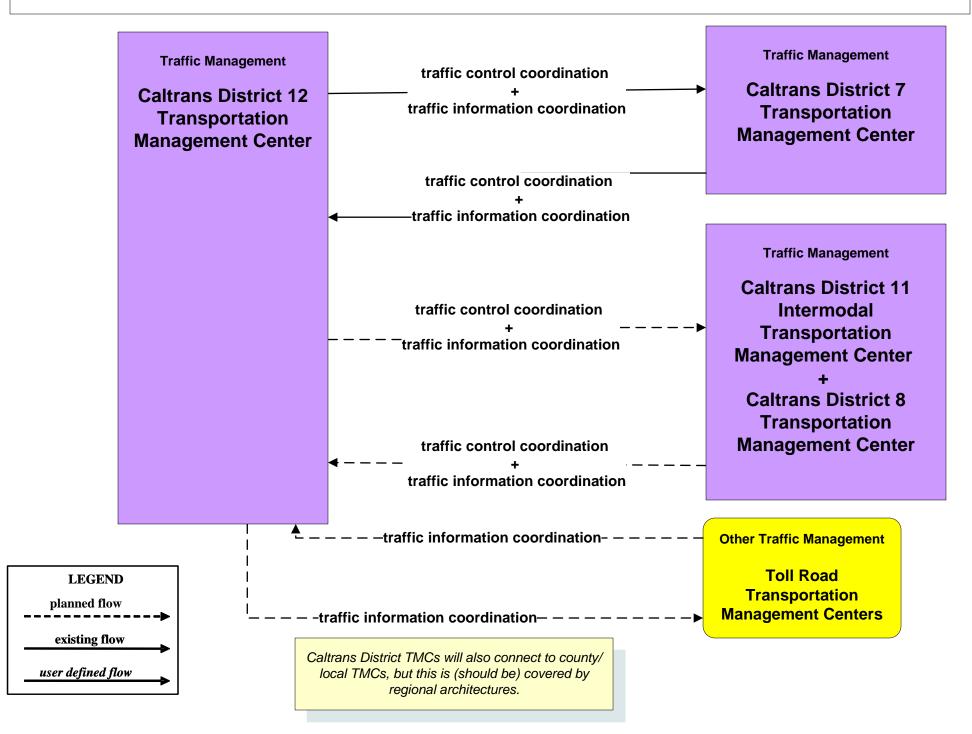

# AD1 - ITS Data Mart TASAS



### AD1 - ITS Data Mart HPMS





### **ATIS1 - Broadcast Traveler Information**





## ATMS01 - Network Surveillance Caltrans Traffic Operations Center



#### ATMS04 - Freeway Control Caltrans Districts



### ATMS06 - Traffic Information Dissemination Southern California TMCs





#### ATMS07 - Regional Traffic Control Caltrans District 11 Intermodal TMC



# ATMS07 - Regional Traffic Control Caltrans District 12 TMC



#### ATMS07 - Regional Traffic Control Caltrans District 7 TMC





### ATMS08 - Incident Management CHP Dispatch to Caltrans TMCs (Planned Connections- TM to EM)



## ATMS08 - Incident Management Caltrans TMCs (TM to MCM)



user defined flow

# ATMS08 - Incident Management Caltrans TMCs (TM to EM)

| Emergency Management<br>County Public<br>Safety Dispatch<br>Centers<br>+<br>Municipal Public<br>Safety Dispatch | incident information<br>+<br>incident response status ►<br>+<br>resource request | Traffic Management<br>Caltrans District 1 Transportation Management Center<br>+<br>Caltrans District 10 Transportation Management<br>Center<br>+<br>Caltrans District 11 Intermodal Transportation<br>Management Center<br>+<br>Caltrans District 12 Transportation Management