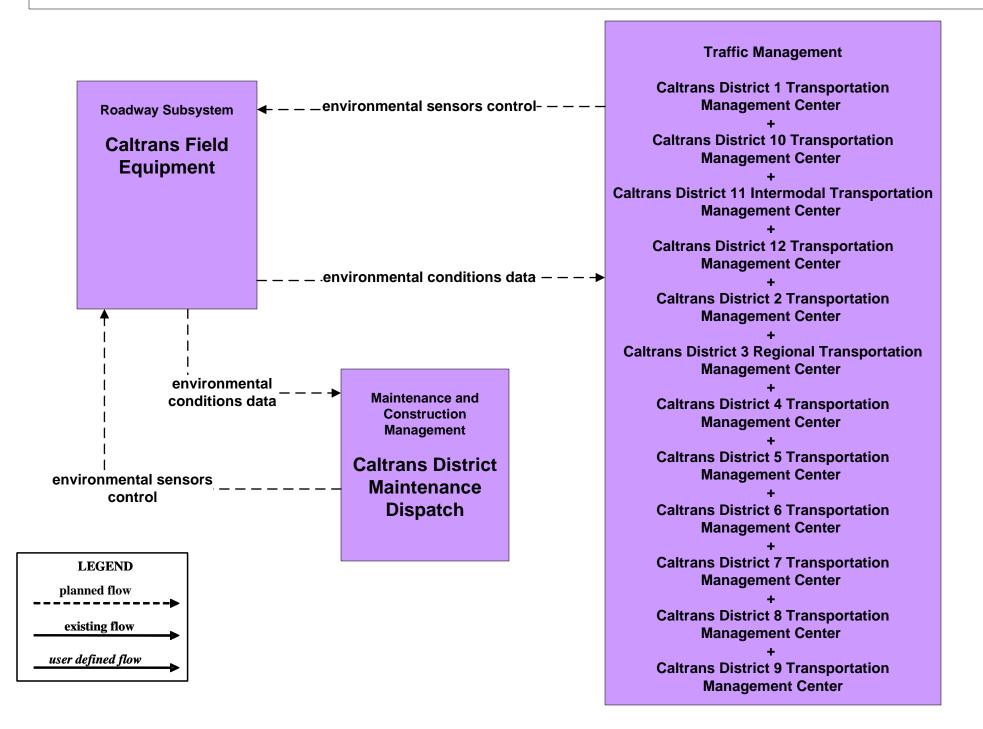

agement Center                                                                         |

#### **ATMS15 - Railroad Operations Coordination**





### ATMS21 - Roadway Closure Management Caltrans





# EM06 - Wide-Area Alert CHP Dispatch Centers



### EM07 - Early Warning System California Office of Emergency Services Operations Centers



### EM07 - Early Warning System County and Local Emergency Operation Centers



### EM08 - Disaster Response and Recovery California Office of Emergency Services Operations Centers



### EM08 - Disaster Response and Recovery County and Local Emergency Operation Centers



### EM09 - Evacuation Evacuations - California Statewide EOC



# EM09 - Evacuation Evacuations - County and Local EOCs (1 of 2)



#### MC03 - Road Weather Data Collection Caltrans



### MC04 - Weather Information Processing and Distribution National Weather Service



#### MC04 - Weather Information Processing and Distribution Caltrans



### MC07 - Roadway Maintenance and Construction Caltrans Maintenance Dispatch



#### MC08 - Workzone Management Caltrans Maintenance Dispatch Information Dissemination (2)



MC10 - Maintenance and Construction Activity Coordination Activity Coordination - Caltrans (2 of 4)