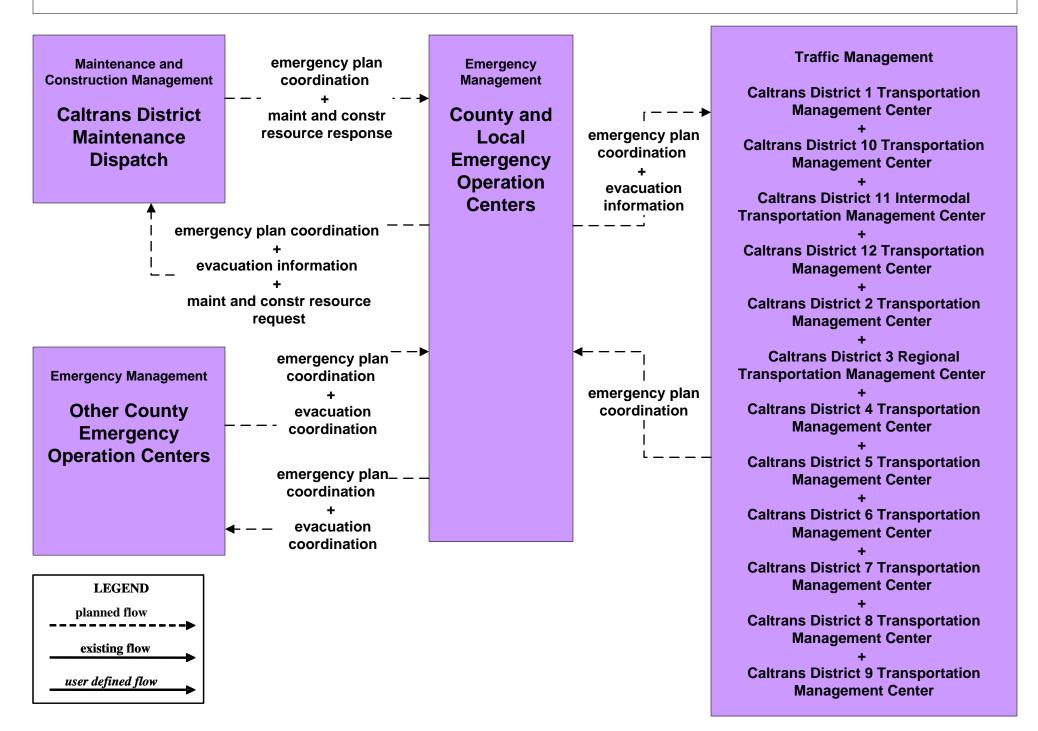

Center<br>+<br>Caltrans District 9 Transportation Management Center                                                                         |

#### **ATMS15 - Railroad Operations Coordination**





### ATMS21 - Roadway Closure Management Caltrans





# EM06 - Wide-Area Alert CHP Dispatch Centers



### EM07 - Early Warning System California Office of Emergency Services Operations Centers



### EM07 - Early Warning System County and Local Emergency Operation Centers



### EM08 - Disaster Response and Recovery California Office of Emergency Services Operations Centers



### EM08 - Disaster Response and Recovery County and Local Emergency Operation Centers



### EM09 - Evacuation Evacuations - California Statewide EOC



# EM09 - Evacuation Evacuations - County and Local EOCs (1 of 2)



#### MC03 - Road Weather Data Collection Caltrans



### MC04 - Weather Information Processing and Distribution National Weather Service



#### MC04 - Weather Information Processing and Distribution Caltrans



### MC07 - Roadway Maintenance and Construction Caltrans Maintenance Dispatch



#### MC08 - Workzone Management Caltrans Maintenance Dispatch Information Dissemination (2)



MC10 - Maintenance and Construction Activity Coordination Activity Coordination - Caltrans (2 of 4)