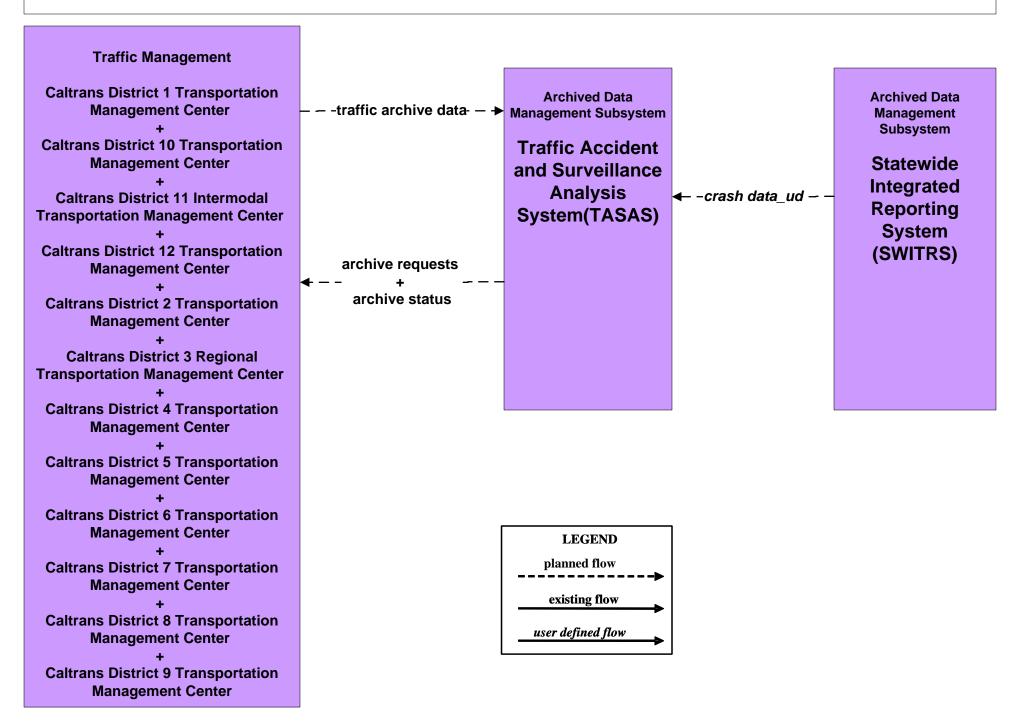

# AD1 - ITS Data Mart TASAS



### AD1 - ITS Data Mart HPMS





### **ATIS1 - Broadcast Traveler Information**





## ATMS01 - Network Surveillance Caltrans Traffic Operations Center



#### ATMS04 - Freeway Control Caltrans Districts



### ATMS06 - Traffic Information Dissemination Southern California TMCs





#### ATMS07 - Regional Traffic Control Caltrans District 11 Intermodal TMC



# ATMS07 - Regional Traffic Control Caltrans District 12 TMC



#### ATMS07 - Regional Traffic Control Caltrans District 7 TMC





### ATMS08 - Incident Management CHP Dispatch to Caltrans TMCs (Planned Connections- TM to EM)



## ATMS08 - Incident Management Caltrans TMCs (TM to MCM)



user defined flow

# ATMS08 - Incident Management Caltrans TMCs (TM to EM)

| Emergency Management<br>County Public<br>Safety Dispatch<br>Cente