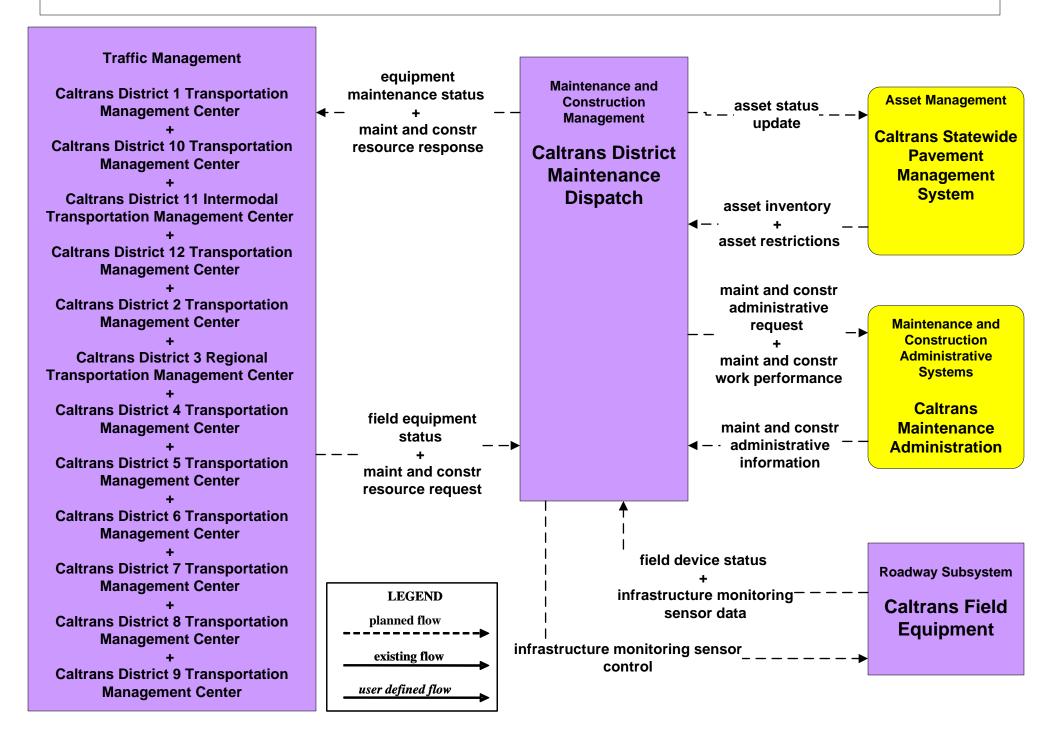

nters



### EM07 - Early Warning System California Office of Emergency Services Operations Centers



### EM07 - Early Warning System County and Local Emergency Operation Centers



### EM08 - Disaster Response and Recovery California Office of Emergency Services Operations Centers



### EM08 - Disaster Response and Recovery County and Local Emergency Operation Centers



### EM09 - Evacuation Evacuations - California Statewide EOC



# EM09 - Evacuation Evacuations - County and Local EOCs (1 of 2)



#### MC03 - Road Weather Data Collection Caltrans



### MC04 - Weather Information Processing and Distribution National Weather Service



#### MC04 - Weather Information Processing and Distribution Caltrans



### MC07 - Roadway Maintenance and Construction Caltrans Maintenance Dispatch



#### MC08 - Workzone Management Caltrans Maintenance Dispatch Information Dissemination (2)



MC10 - Maintenance and Construction Activity Coordination Activity Coordination - Caltrans (2 of 4)