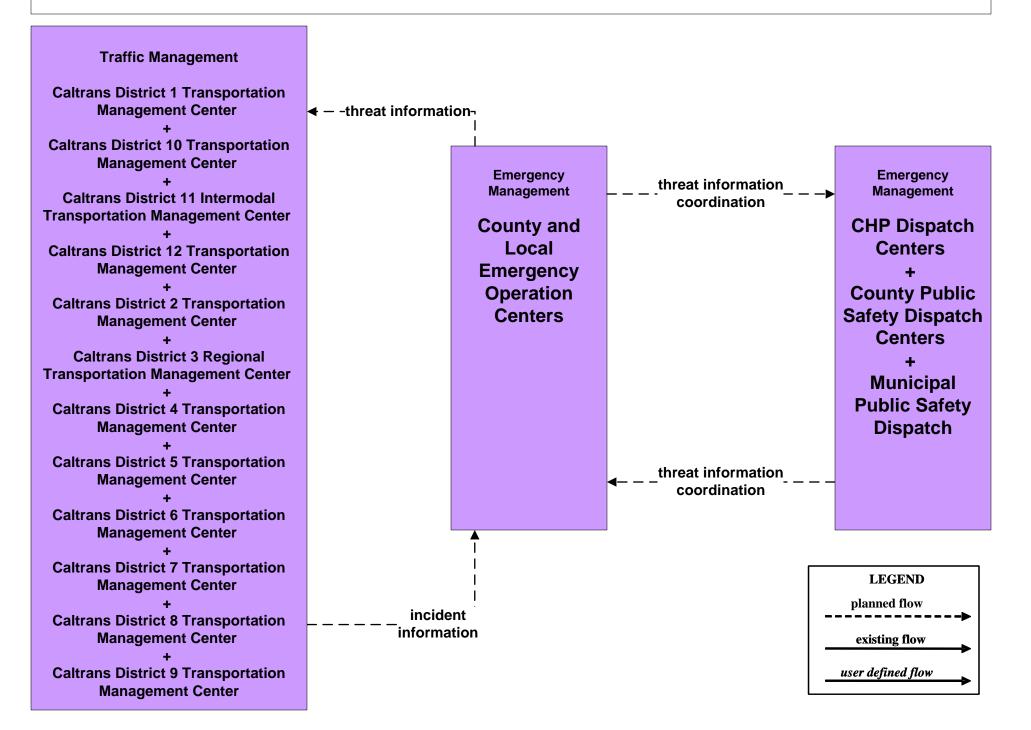

### ATMS08 - Incident Management CHP Dispatch to Caltrans TMCs (Planned Connections- TM to EM)