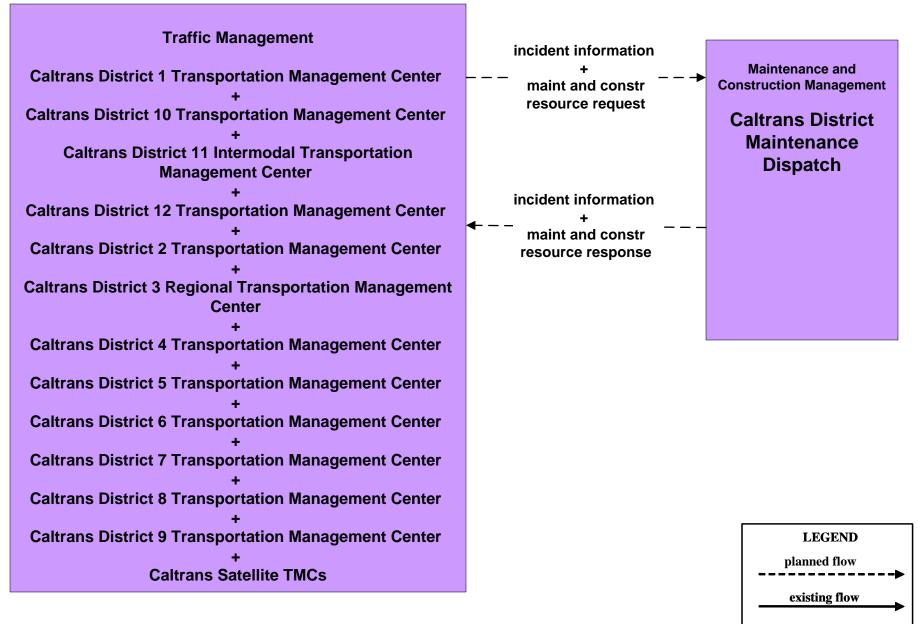

# AD1 - ITS Data Mart TASAS



### AD1 - ITS Data Mart HPMS





### **ATIS1 - Broadcast Traveler Information**





## ATMS01 - Network Surveillance Caltrans Traffic Operations Center



#### ATMS04 - Freeway Control Caltrans Districts



### ATMS06 - Traffic Information Dissemination Southern California TMCs





#### ATMS07 - Regional Traffic Control Caltrans District 11 Intermodal TMC



# ATMS07 - Regional Traffic Control Caltrans District 12 TMC



#### ATMS07 - Regional Traffic Control Caltrans District 7 TMC





### ATMS08 - Incident Management CHP Dispatch to Caltrans TMCs (Planned Connections- TM to EM)



## ATMS08 - Incident Management Caltrans TMCs (TM to MCM)



user defined flow

# ATMS08 - Incident Management Caltrans TMCs (TM to EM)

| Emergency Management<br>County Public<br>Safety Dispatch<br>Centers<br>+<br>Municipal Public<br>Safety Dispatch | incident information<br>+<br>incident response status ►<br>+<br>resource request | Traffic Management<br>Caltrans District 1 Transportation Management Center<br>+<br>Caltrans District 10 Transportation Management<br>Center<br>+<br>Caltrans District 11 Intermodal Transportation<br>Management Center<br>+<br>Caltrans District 12 Transportation Management                                           |
|-----------------------------------------------------------------------------------------------------------------|----------------------------------------------------------------------------------|----------