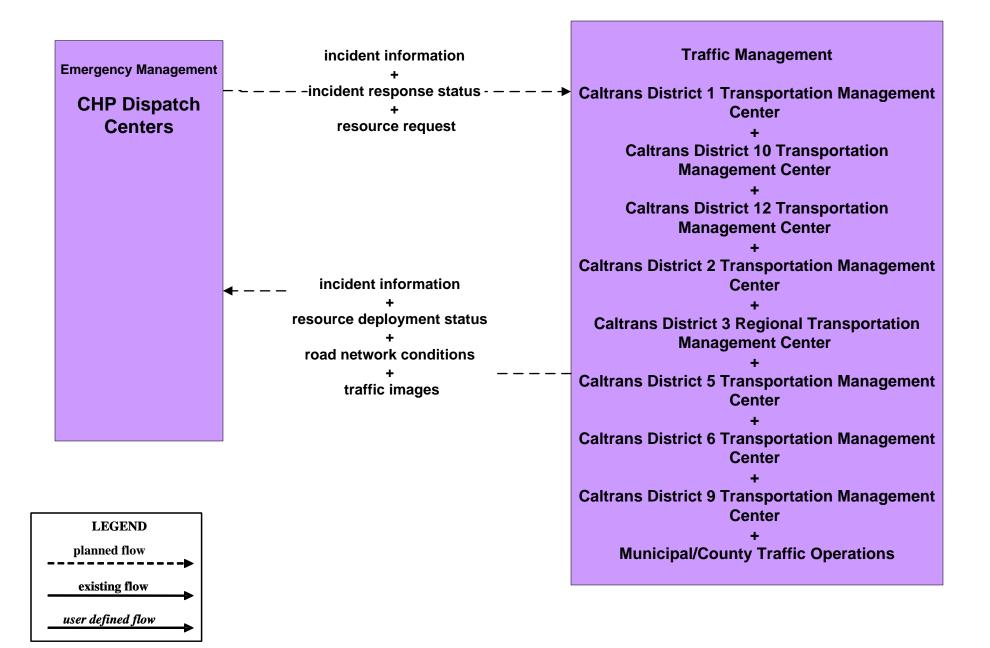

### ATMS08 - Incident Management CHP Dispatch to Caltrans TMCs (Planned Connections- TM to EM)