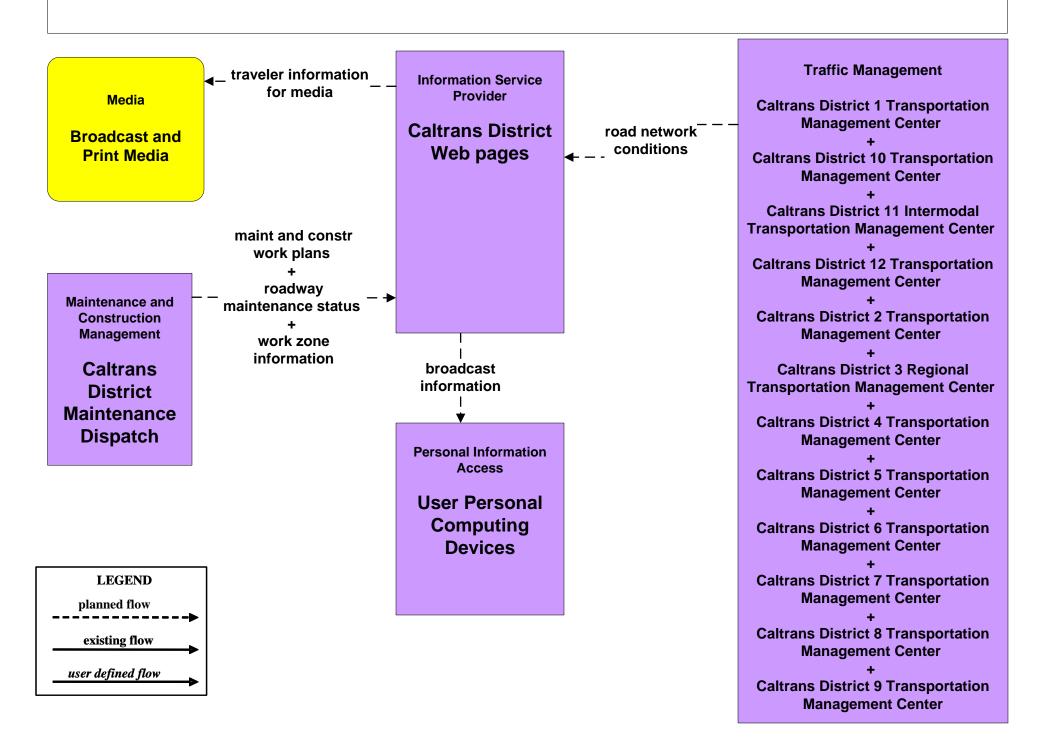

# AD1 - ITS Data Mart TASAS



### AD1 - ITS Data Mart HPMS





### **ATIS1 - Broadcast Traveler Information**





## ATMS01 - Network Surveillance Caltrans Traffic Operations Center



#### ATMS04 - Freeway Control Caltrans Districts



### ATMS06 - Traffic Information Dissemination Southern California TMCs





#### ATMS07 - Regional Traffic Control Caltrans District 11 Intermodal TMC



# ATMS07 - Regional Traffic Control Caltrans District 12 TMC



#### ATMS07 - Regional Traffic Control Caltrans District 7 TMC





### ATMS08 - Incident Management CHP Dispatch to Caltrans TMCs (Planned Connections- TM to EM)



## ATMS08 - Incident Management Caltrans TMCs (TM to MCM)



user defined flow

# ATMS08 - Incident Management Caltrans TMCs (TM to EM)

| Emergency Management<br>County Public<br>Safety Dispatch<br>Centers<br>+<br>Municipal Public<br>Safety Dispatch | incident information<br>+<br>incide