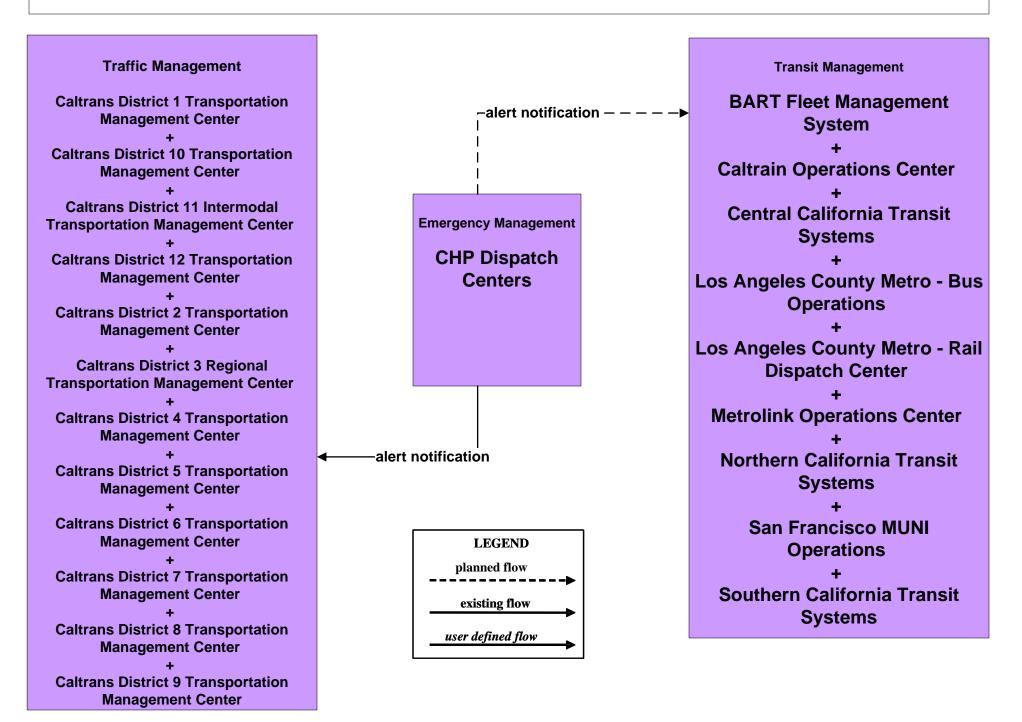

ter<br>+<br>Caltrans District 4 Transportation Management Center<br>+<br>Caltrans District 5 Transportation Management Center |
| LEGEND<br>planned flow<br>existing flow<br>user defined flow                                                    | traffic images                                                                   | +<br>Caltrans District 6 Transportation Management Center<br>+<br>Caltrans District 7 Transportation Management Center<br>+<br>Caltrans District 8 Transportation Management Center<br>+<br>Caltrans District 9 Transportation Management Center                                                                         |

#### **ATMS15 - Railroad Operations Coordination**





### ATMS21 - Roadway Closure Management Caltrans





# EM06 - Wide-Area Alert CHP Dispatch Centers



### EM07 - Early Warning System California Office of Emergency Services Operations Centers



### EM07 - Early Warning System County and Local Emergency Operation Centers



### EM08 - Disaster Response and Recovery California Office of Emergency Services Operations Centers



### EM08 - Disaster Response and Recovery County and Local Emergency Operation Centers



### EM09 - Evacuation Evacuations - California Statewide EOC



# EM09 - Evacuation Evacuations - County and Local EOCs (1 of 2)



#### MC03 - Road Weather Data Collection Caltrans



### MC04 - Weather Information Processing and Distribution National Weather Service



#### MC04 - Weather Information Processing and Distribution Caltrans



### MC07 - Roadway Maintenance and Construction Caltrans Maintenance Dispatch



####