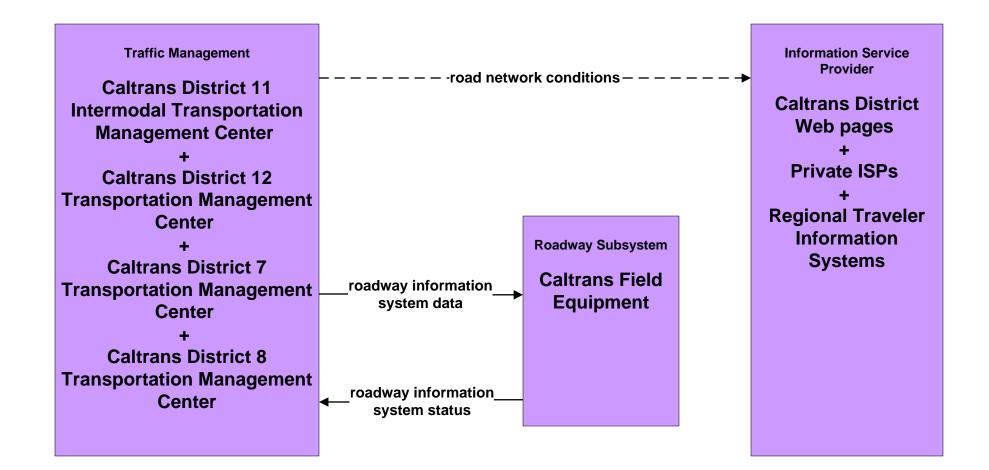

#### ATMS07 - Regional Traffic Control Caltrans District 11 Intermodal TMC

# ATMS07 - Regional Traffic Control Caltrans District 12 TMC

#### ATMS07 - Regional Traffic Control Caltrans District 7 TMC