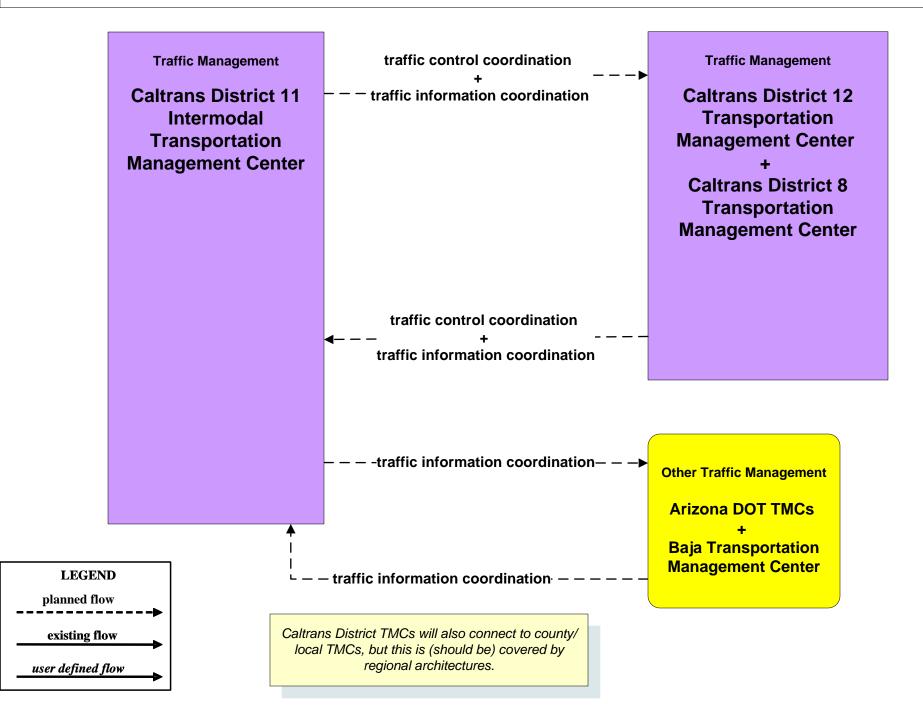

# AD1 - ITS Data Mart TASAS



### AD1 - ITS Data Mart HPMS





### **ATIS1 - Broadcast Traveler Information**





## ATMS01 - Network Surveillance Caltrans Traffic Operations Center



#### ATMS04 - Freeway Control Caltrans Districts



### ATMS06 - Traffic Information Dissemination Southern California TMCs





#### ATMS07 - Regional Traffic Control Caltrans District 11 Intermodal TMC



# ATMS07 - Regional Traffic Control Caltrans District 12 TMC



#### ATMS07 - Regional Traffic Control Caltrans District 7 TMC





### ATMS08 - Incident Management CHP Dispatch to Caltrans TMCs (Planned Connections- TM to EM)



## ATMS08 - Incident Management Caltrans TMCs (TM to MCM)



user defined flow

# ATMS08 - Incident Management Caltrans TMCs (TM to EM)

| Emergency Management<br>County Public<br>Safety Dispatch<br>Centers<br>+<br>Municipal Public<br>Safety Dispatch | incident information<br>+<br>incident response status ►<br>+<br>resource request | Traffic Management<br>Caltrans District 1 Transportation Management Center<br>+<br>Caltrans District 10 Transportation Management<br>Center<br>+<br>Caltrans District 11 Intermodal Transportation<br>Management Center<br>+<br>Caltrans