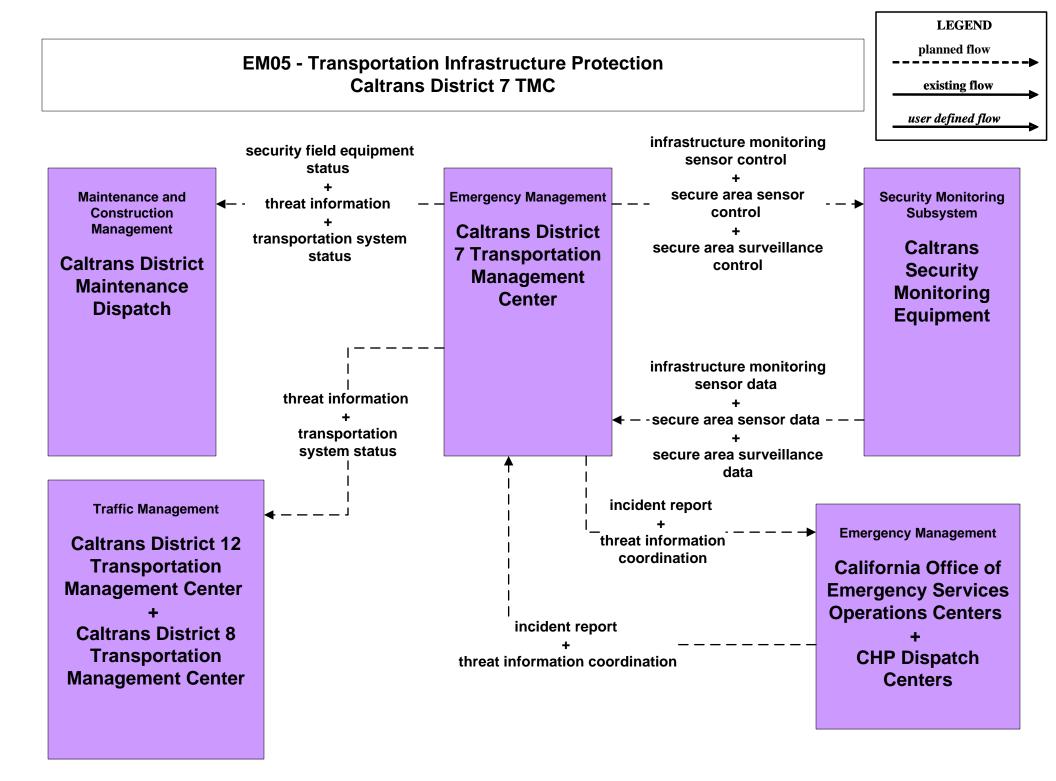

trict 3 Regional Transportation<br>Management Center<br>+<br>Caltrans District 4 Transportation Management Center<br>+<br>Caltrans District 5 Transportation Management Center |
| LEGEND<br>planned flow<br>existing flow<br>user defined flow                                                    | traffic images                                                                   | +<br>Caltrans District 6 Transportation Management Center<br>+<br>Caltrans District 7 Transportation Management Center<br>+<br>Caltrans District 8 Transportation Management Center<br>+<br>Caltrans District 9 Transportation Management Center                                                                         |

#### **ATMS15 - Railroad Operations Coordination**





### ATMS21 - Roadway Closure Management Caltrans





# EM06 - Wide-Area Alert CHP Dispatch Centers



### EM07 - Early Warning System California Office of Emergency Services Operations Centers



### EM07 - Early Warning System County and Local Emergency Operation Centers



### EM08 - Disaster Response and Recovery California Office of Emergency Services Operations Centers



### EM08 - Disaster Response and Recovery County and Local Emergency Operation Centers



### EM09 - Evacuation Evacuations - California Statewide EOC



# EM09 - Evacuation Evacuations - County and Local EOCs (1 of 2)



#### MC03 - Road Weather Data Collection Caltrans



### MC04 - Weather Information Processing and Distribution National Weather Service



#### MC04 - Weather Information Processing and Distribution Caltrans



### MC07 - Roadway Maintenance and Co