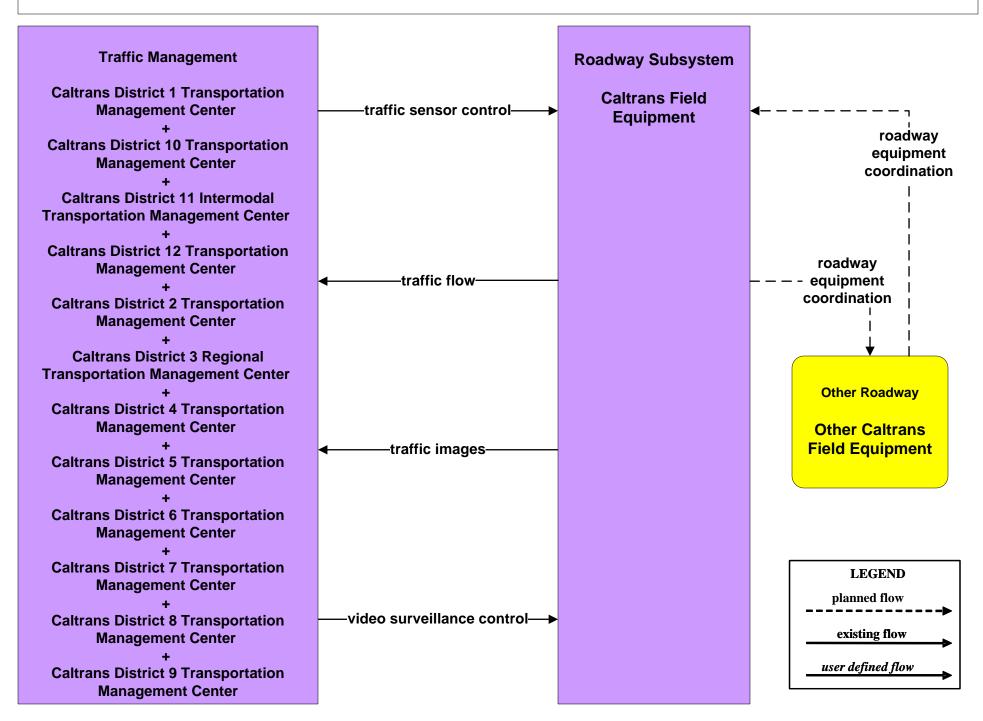

# AD1 - ITS Data Mart TASAS



### AD1 - ITS Data Mart HPMS





### **ATIS1 - Broadcast Traveler Information**





## ATMS01 - Network Surveillance Caltrans Traffic Operations Center



#### ATMS04 - Freeway Control Caltrans Districts



### ATMS06 - Traffic Information Dissemination Southern California TMCs





#### ATMS07 - Regional Traffic Control Caltrans District 11 Intermodal TMC



# ATMS07 - Regional Traffic Control Caltrans District 12 TMC



#### ATMS07 - Regional Traffic Control Caltrans District 7 TMC





### ATMS08 - Incident Management CHP Dispatch to Caltrans TMCs (Planned Connections- TM to EM)



## ATMS08 - Incident Management Caltrans TMCs (TM to MCM)



user defined flow

# ATMS08 - Incident Management Caltrans TMCs (TM to EM)

| Emergency Management<br>County Public<br>Safety Dispatch<br>Centers<br>+<br>Municipal Public<br>Safety Dispatch | incident information<br>+<br>incident response status ►<br>+<br>resource request | Traffic Management<br>Cal