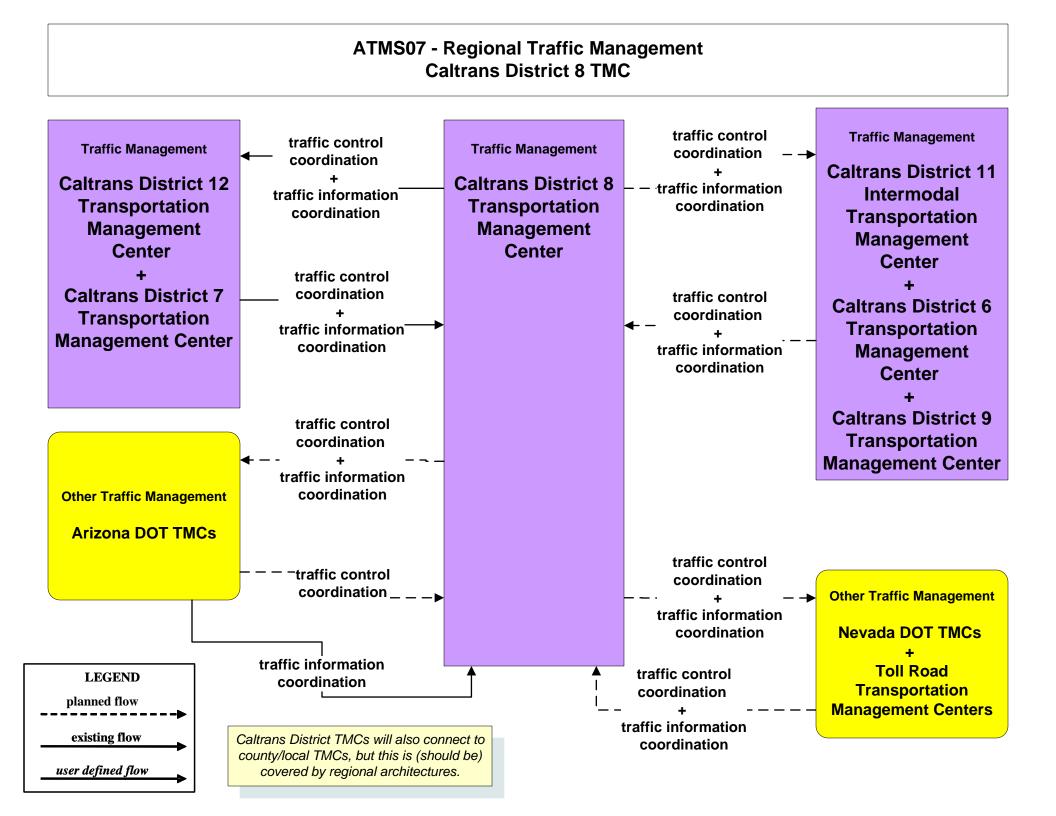

# AD1 - ITS Data Mart TASAS



### AD1 - ITS Data Mart HPMS





### **ATIS1 - Broadcast Traveler Information**





## ATMS01 - Network Surveillance Caltrans Traffic Operations Center



#### ATMS04 - Freeway Control Caltrans Districts



### ATMS06 - Traffic Information Dissemination Southern California TMCs





#### ATMS07 - Regional Traffic Control Caltrans District 11 Intermodal TMC



# ATMS07 - Regional Traffic Control Caltrans District 12 TMC



#### ATMS07 - Regional Traffic Control Caltrans District 7 TMC





### ATMS08 - Incident Management CHP Dispatch to Caltrans TMCs (Planned Connections- TM to EM)



## ATMS08 - Incident Management Caltrans TMCs (TM to MCM)



user defined flow

# ATMS08 - Incident Management Caltrans TMCs (TM to EM)

| Emergency Management<br>County Public<br>Safety Dispatch<br>Centers<br>+<br>Municipal Public<br>Safety Dispatch | incident information<br>+<br>incident response status ►<br>+<br>resource request | Traffic Management<br>Caltrans District 1 Transportation Management Center<br>+<br>Caltrans District 10 Transportation Management<br>Center<br>+<br>Caltrans District 11 Intermodal Transportation<br>Management Center<br>+<br>Caltrans District 12 Transportation Management                                           |
|------------------------------------------------