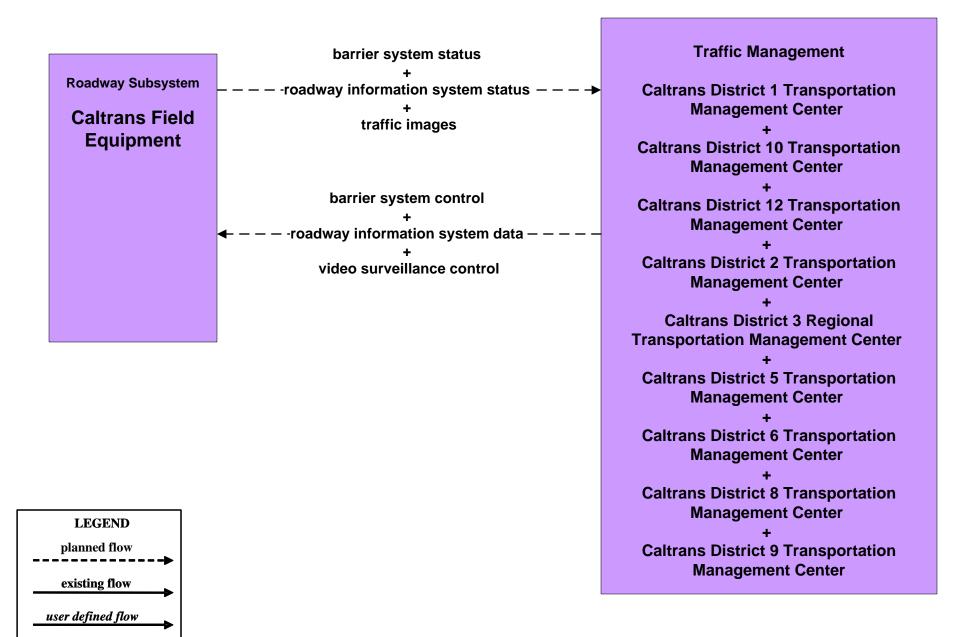

istrict 3 Regional Transportation<br>Management Center<br>+<br>Caltrans District 4 Transportation Management Center<br>+<br>Caltrans District 5 Transportation Management Center |
| LEGEND<br>planned flow<br>existing flow<br>user defined flow                                                    | traffic images                                                                   | +<br>Caltrans District 6 Transportation Management Center<br>+<br>Caltrans District 7 Transportation Management Center<br>+<br>Caltrans District 8 Transportation Management Center<br>+<br>Caltrans District 9 Transportation Management Center                                                                         |

#### **ATMS15 - Railroad Operations Coordination**





### ATMS21 - Roadway Closure Management Caltrans





# EM06 - Wide-Area Alert CHP Dispatch Centers



### EM07 - Early Warning System California Office of Emergency Services Operations Centers



### EM07 - Early Warning System County and Local Emergency Operation Centers



### EM08 - Disaster Response and Recovery California Office of Emergency Services Operations Centers



### EM08 - Disaster Response and Recovery County and Local Emergency Operation Centers



### EM09 - Evacuation Evacuations - California Statewide EOC



# EM09 - Evacuation Evacuations - County and Local EOCs (1 of 2)



#### MC03 - Road Weather Data Collection Caltrans



### MC04 - Weather Information Processing and Distribution National Weather Service



#### MC04 - Weather Information Processing and Distribution Caltrans



### MC07 - Roadway Maintenance and