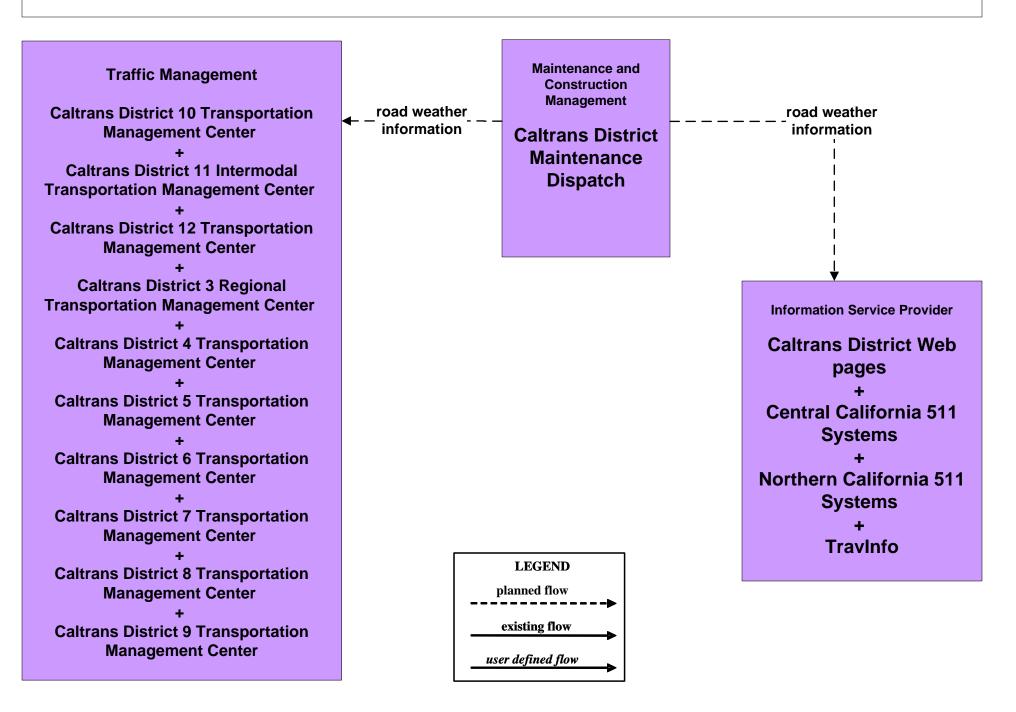

#### MC08 - Workzone Management Caltrans Maintenance Dispatch Information Dissemination (2)

MC10 - Maintenance and Construction Activity Coordination Activity Coordination - Caltrans (2 of 4)