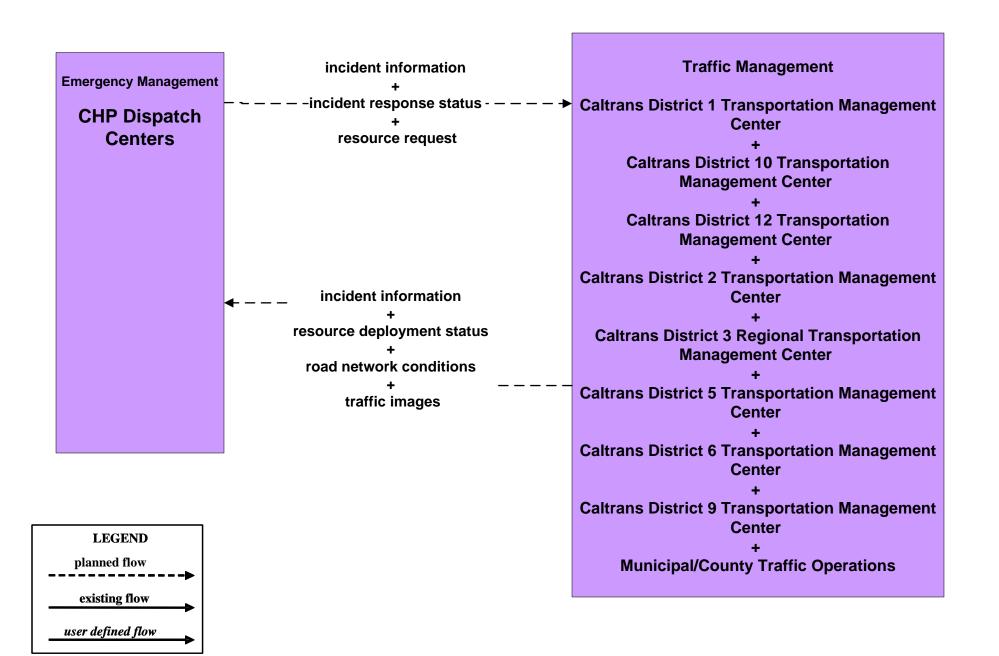

# ATMS08 - Incident Management CHP Dispatch to Caltrans TMCs (Planned Connections- TM to EM)