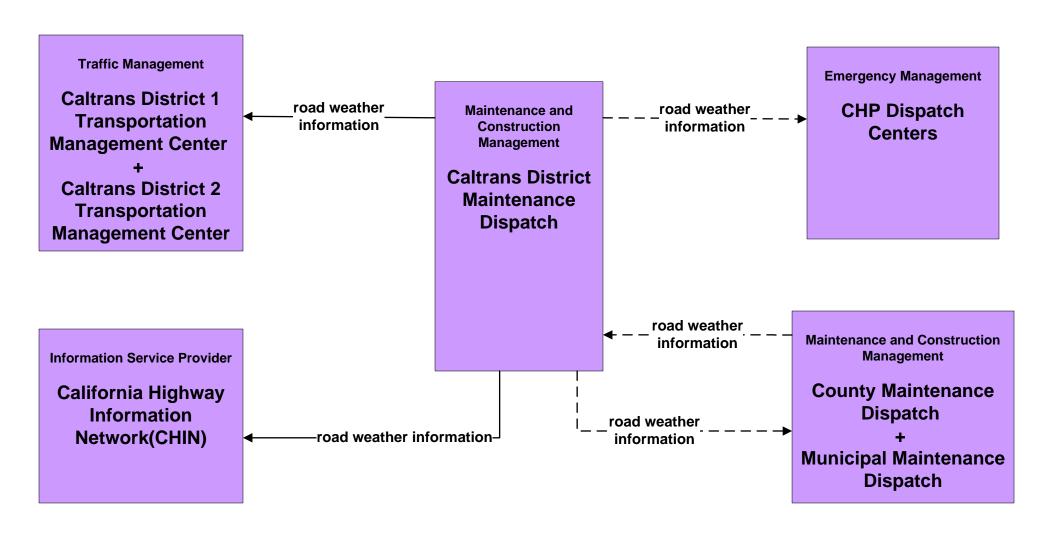

l Vehicles



# EM07 - Early Warning System California Office of Emergency Services Operations Centers



# EM07 - Early Warning System County and Local Emergency Operation Centers



#### **EM07 - Early Warning System**



#### **EM08 - Disaster Response and Recovery**



## EM08 - Disaster Response and Recovery California Office of Emergency Services Operations Centers



## EM08 - Disaster Response and Recovery County and Local Emergency Operation Centers



### EM09 - Evacuation Evacuations - California Statewide EOC



#### EM09 - Evacuation Evacuations - California Statewide EOC



# EM09 - Evacuation Evacuations - County and Local EOCs (1 of 2)



# EM09 - Evacuation Evacuations - County and Local EOCs (2 of 2)



### MC04 - Weather Information Processing and Distribution Caltrans





## MC08 - Workzone Management Caltrans Maintenance Dispatch Information Dissemination (1)





# MC10 - Maintenance and Construction Activity Coordination Activity Coordination - Caltrans (1 of 4)