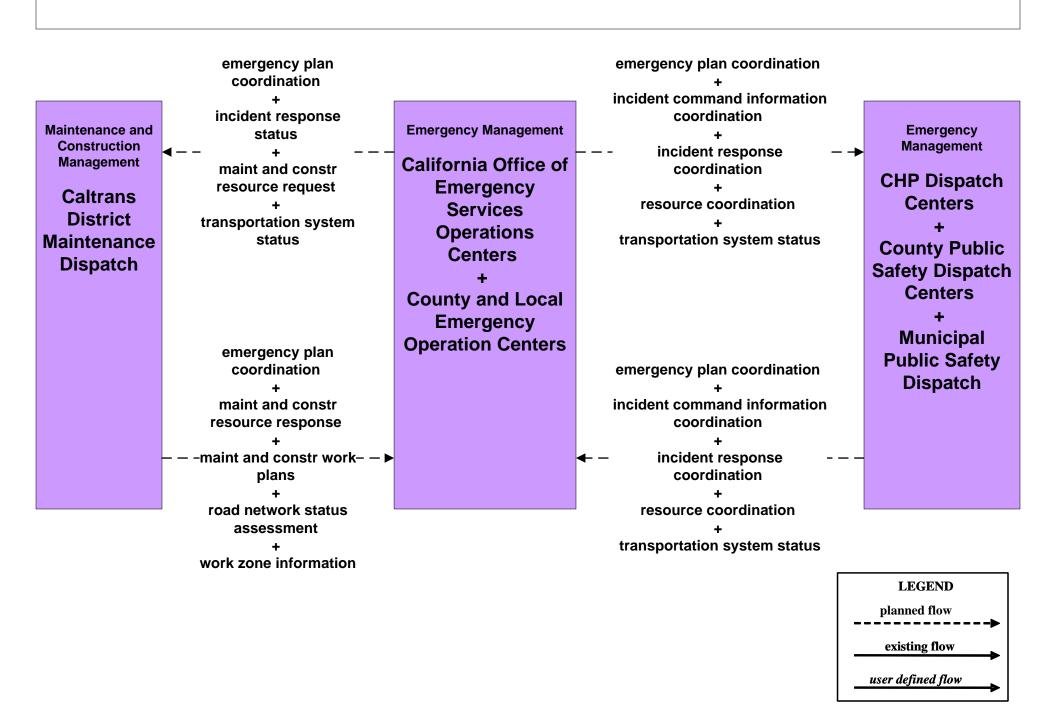

## EM08 - Disaster Response and Recovery California Office of Emergency Services Operations Centers

## EM08 - Disaster Response and Recovery County and Local Emergency Operation Centers