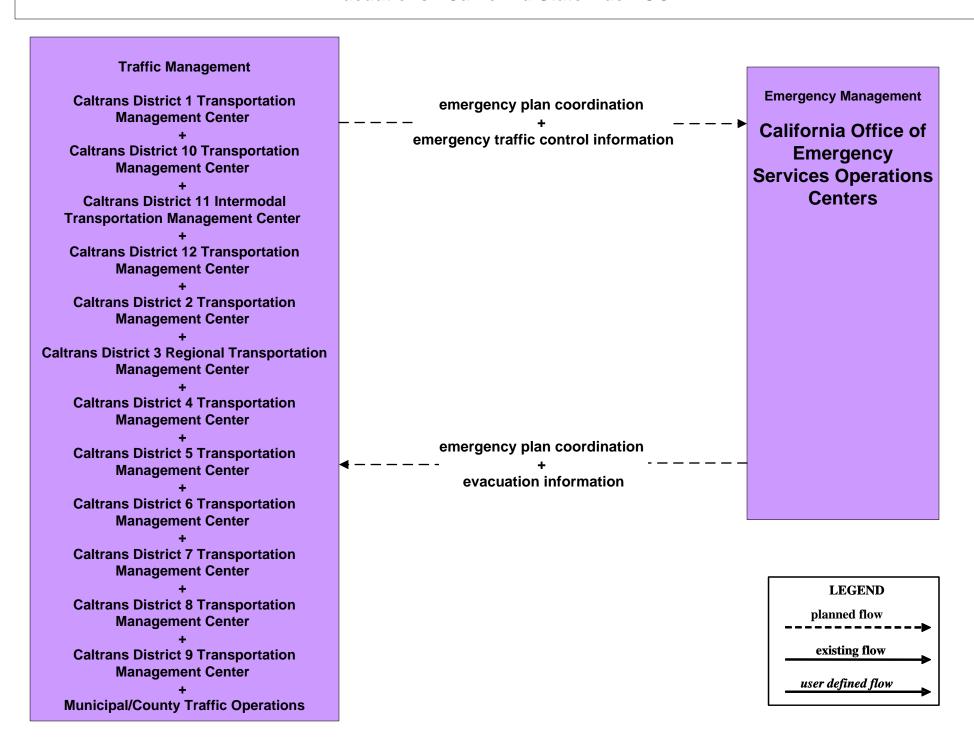

### EM09 - Evacuation Evacuations - California Statewide EOC

#### EM09 - Evacuation Evacuations - California Statewide EOC