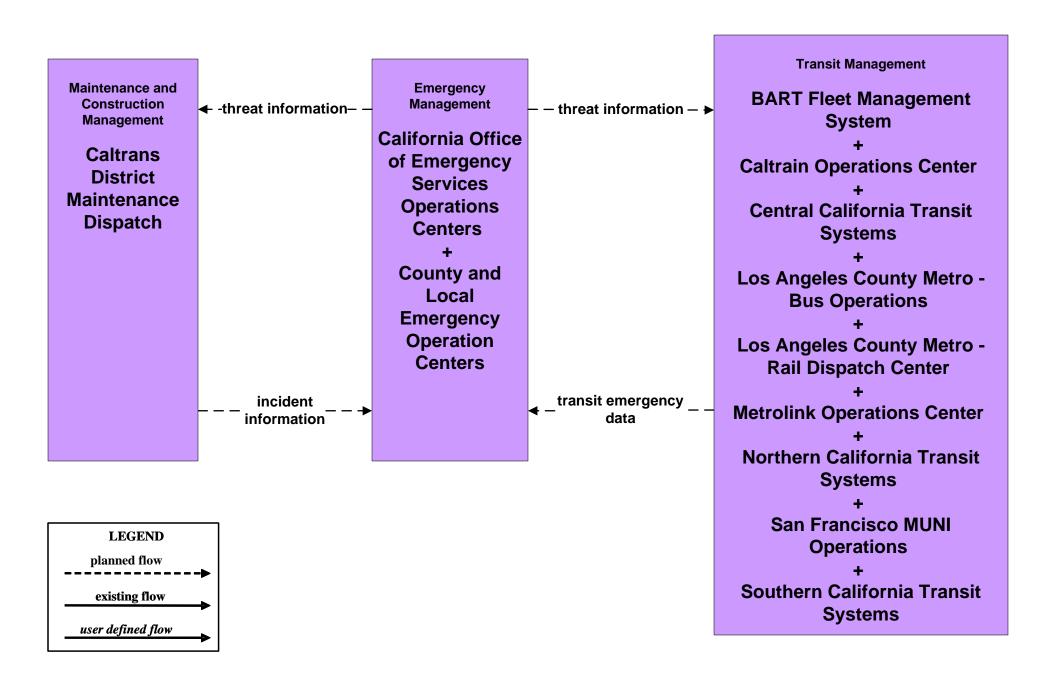

## EM08 - Disaster Response and Recovery California Office of Emergency Services Operations Centers

## EM08 - Disaster Response and Recovery County and Local Emergency Operation Centers