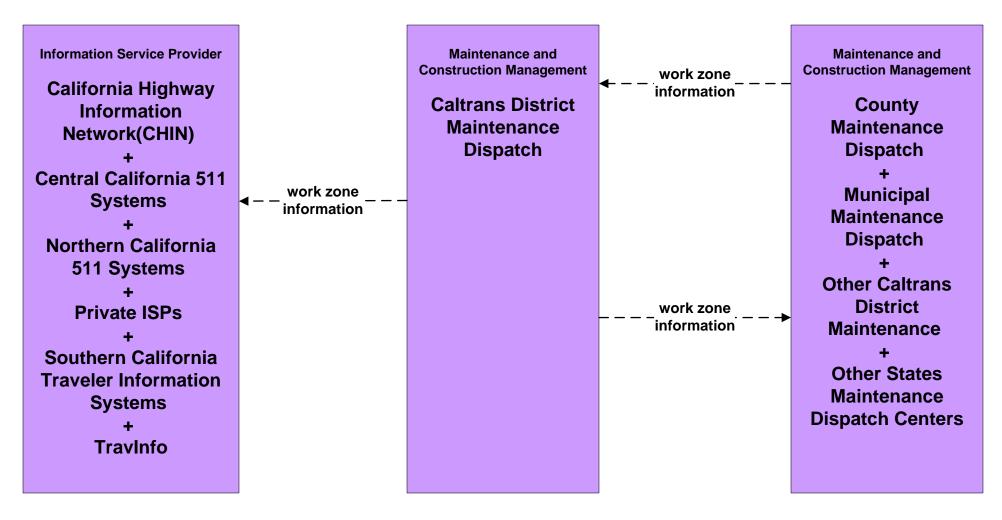

## MC08 - Workzone Management Caltrans Maintenance Dispatch Information Dissemination (1)