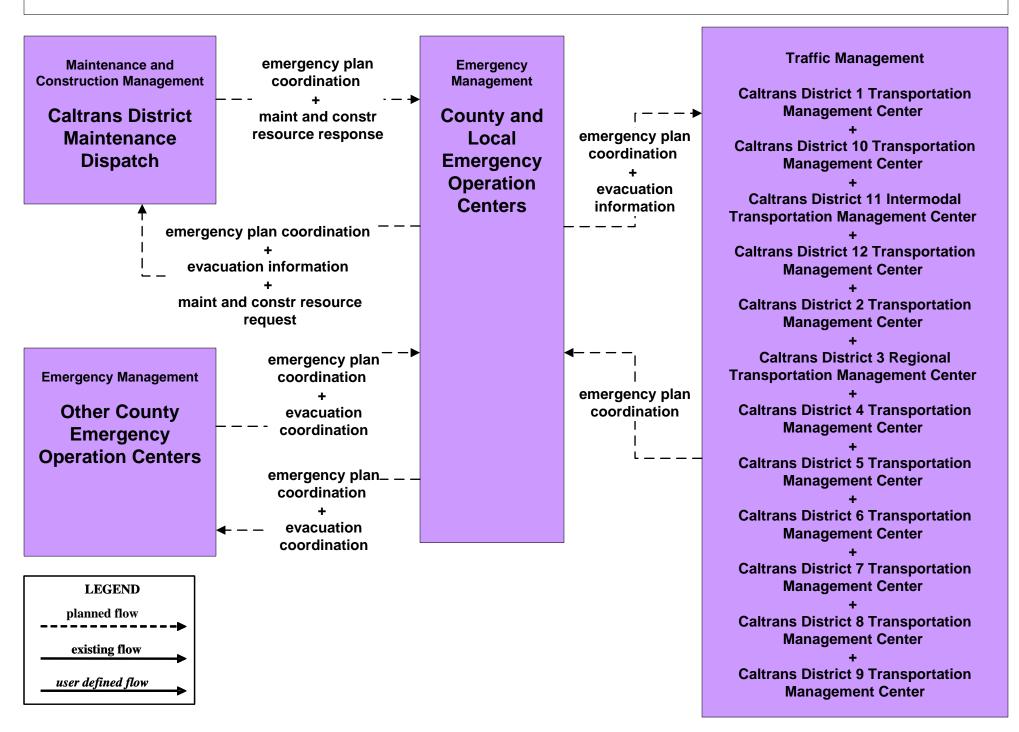

# EM09 - Evacuation Evacuations - County and Local EOCs (1 of 2)

# EM09 - Evacuation Evacuations - County and Local EOCs (2 of 2)