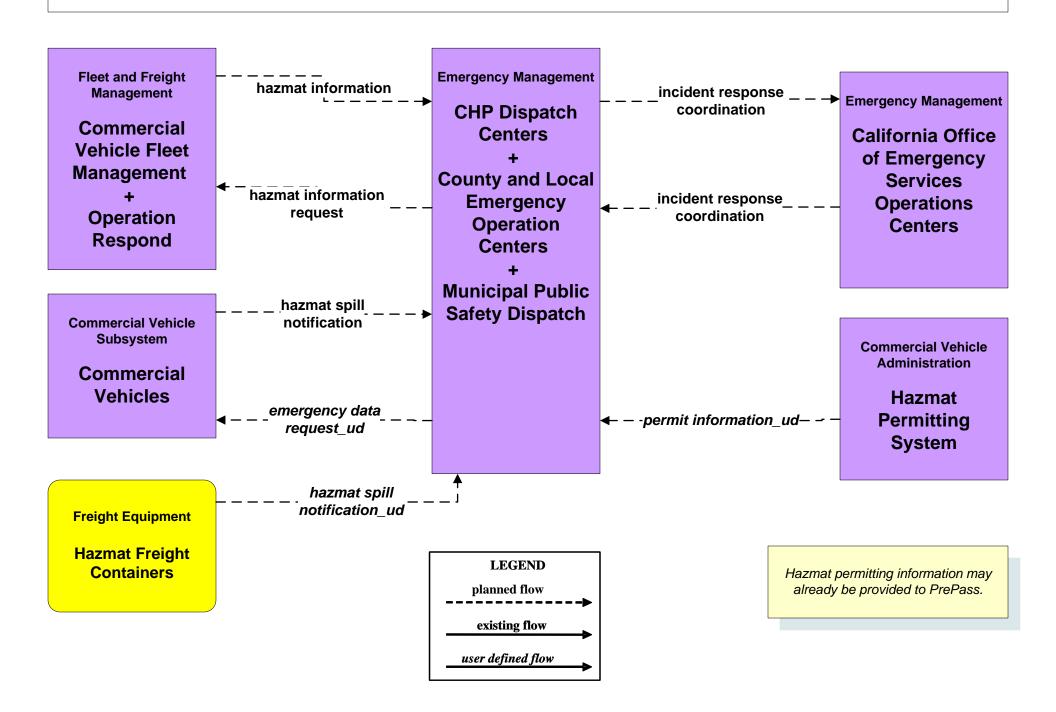

# ATMS08 - Incident Management CHP Dispatch to Caltrans TMCs (Planned Connections- TM to EM)



# ATMS08 - Incident Management Caltrans Maintenance (MCM to Other MCM)





#### CVO10 - HAZMAT Management Commercial Vehicles



# EM07 - Early Warning System California Office of Emergency Services Operations Centers



# EM07 - Early Warning System County and Local Emergency Operation Centers



#### **EM07 - Early Warning System**



#### **EM08 - Disaster Response and Recovery**



## EM08 - Disaster Response and Recovery California Office of Emergency Services Operations Centers



## EM08 - Disaster Response and Recovery County and Local Emergency Operation Centers



### EM09 - Evacuation Evacuations - California Statewide EOC



#### EM09 - Evacuation Evacuations - California Statewide EOC



# EM09 - Evacuation Evacuations - County and Local EOCs (1 of 2)



# EM09 - Evacuation Evacuations - County and Local EOCs (2 of 2)



### MC04 - Weather Information Processing and Distribution Caltrans





## MC08