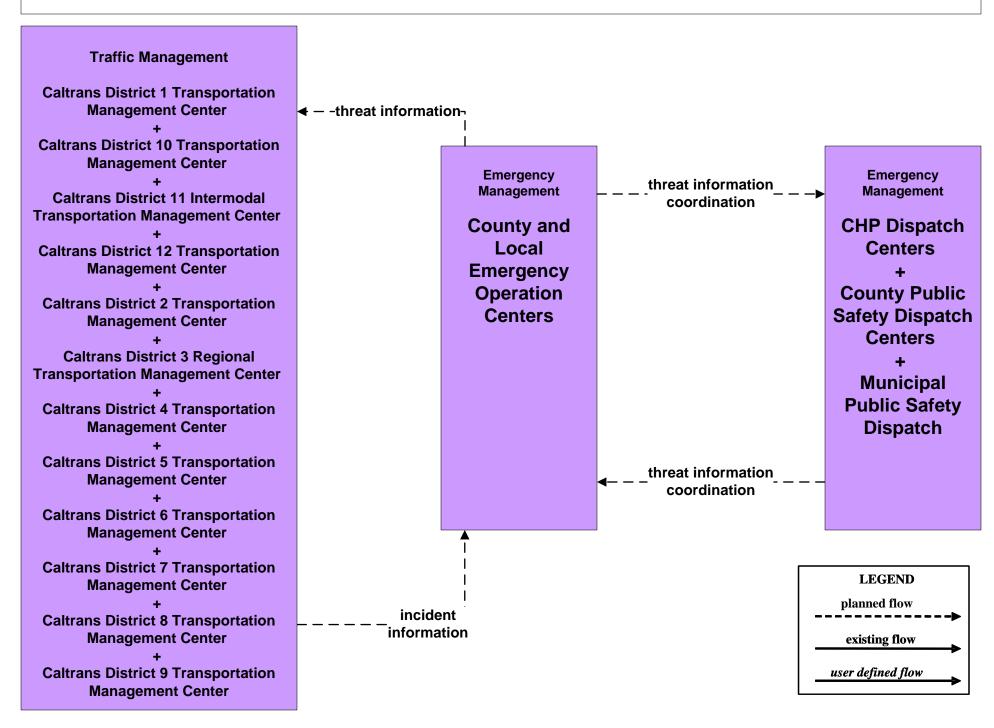

# EM07 - Early Warning System County and Local Emergency Operation Centers

#### **EM07 - Early Warning System**