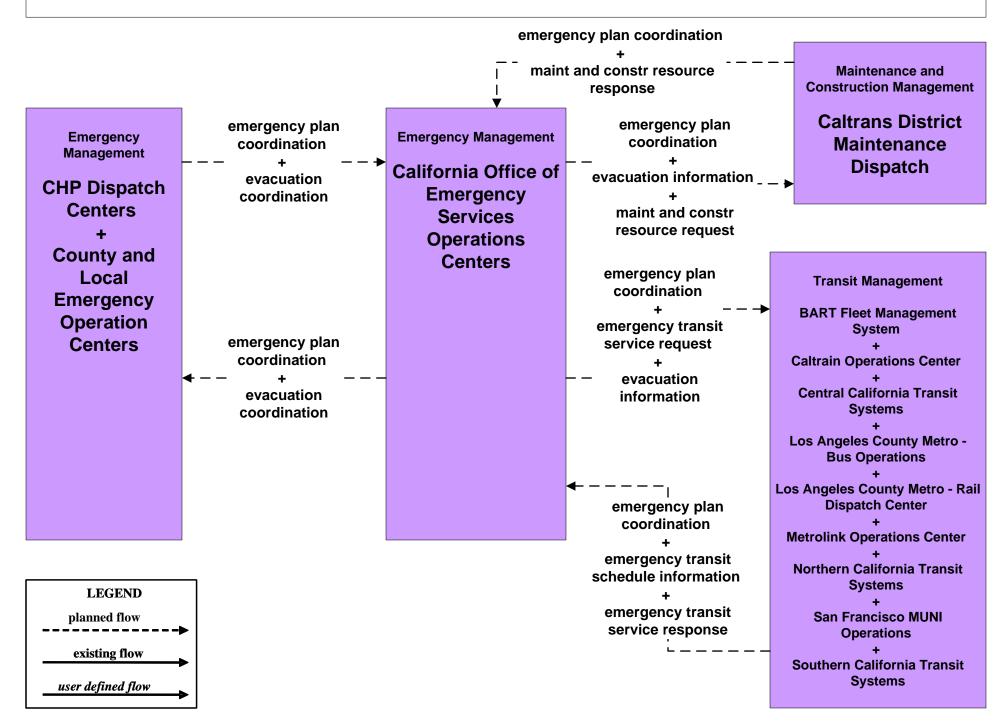

### EM09 - Evacuation Evacuations - California Statewide EOC

#### EM09 - Evacuation Evacuations - California Statewide EOC