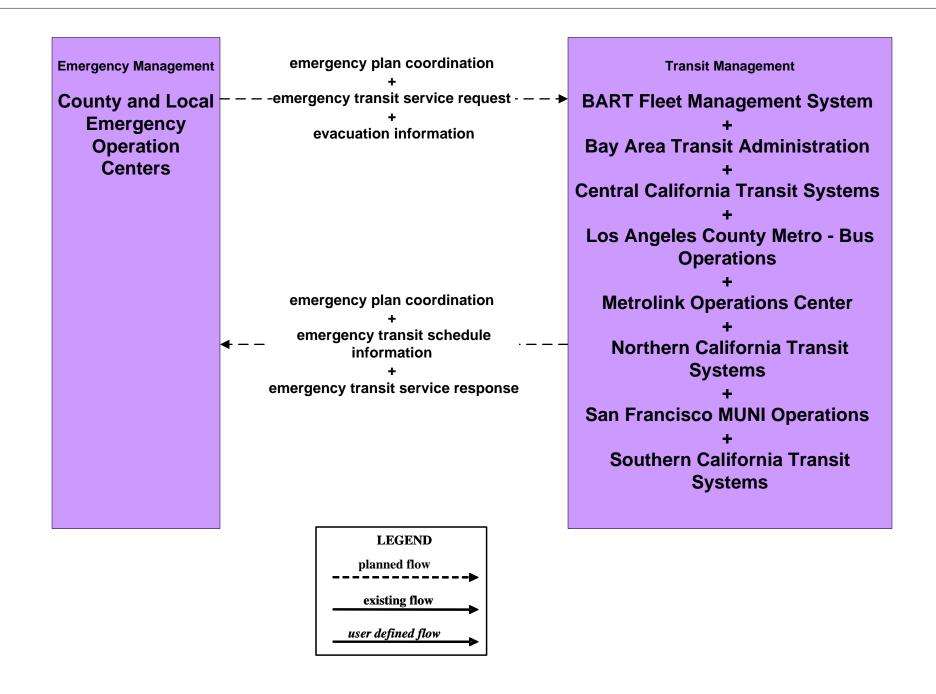

# EM09 - Evacuation Evacuations - County and Local EOCs (1 of 2)

# EM09 - Evacuation Evacuations - County and Local EOCs (2 of 2)