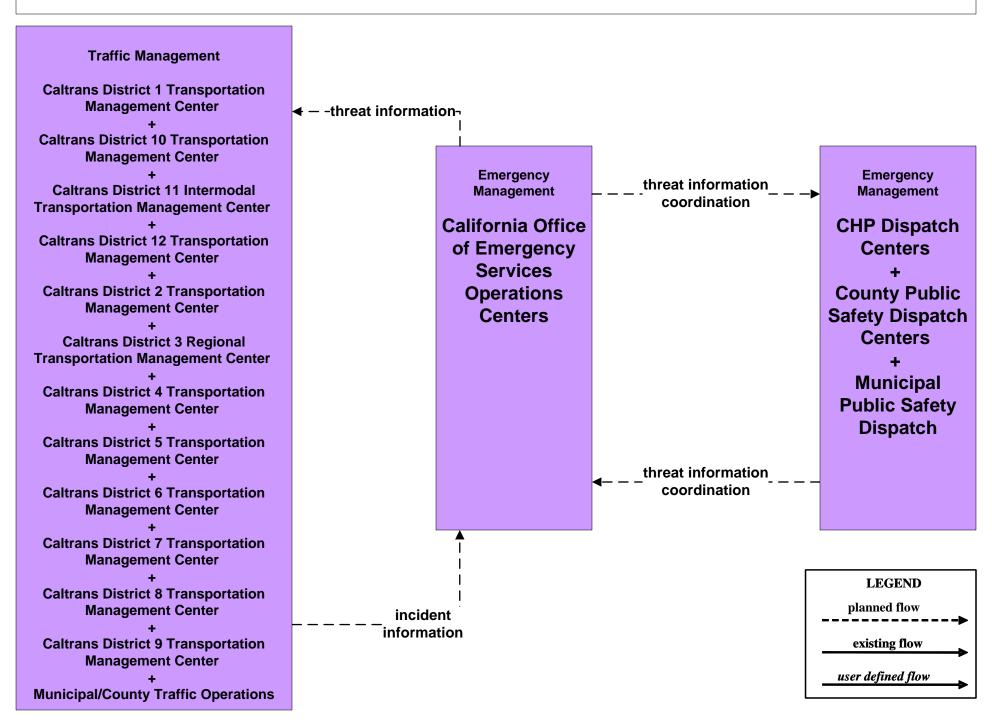

# EM07 - Early Warning System California Office of Emergency Services Operations Centers

#### **EM07 - Early Warning System**