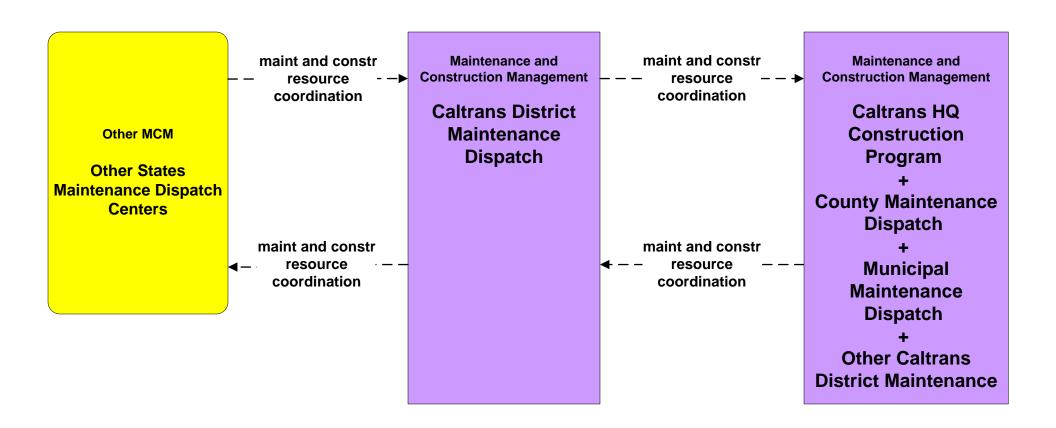

# ATMS08 - Incident Management CHP Dispatch to Caltrans TMCs (Planned Connections- TM to EM)



# ATMS08 - Incident Management Caltrans Maintenance (MCM to Other MCM)





#### CVO10 - HAZMAT Management Commercial Vehicles



# EM07 - Early Warning System California Office of Emergency Services Operations Centers



# EM07 - Early Warning System County and Local Emergency Operation Centers



#### **EM07 - Early Warning System**



#### **EM08 - Disaster Response and Recovery**



## EM08 - Disaster Response and Recovery California Office of Emergency Services Operations Centers



## EM08 - Disaster Response and Recovery County and Local Emergency Operation Centers



### EM09 - Evacuation Evacuations - California Statewide EOC



#### EM09 - Evacuation Evacuations - California Statewide EOC



# EM09 - Evacuation Evacuations - County and Local EOCs (1 of 2)



# EM09 - Evacuation Evacuations - County and Local EOCs (2 of 2)



### MC04 - Weather Inform